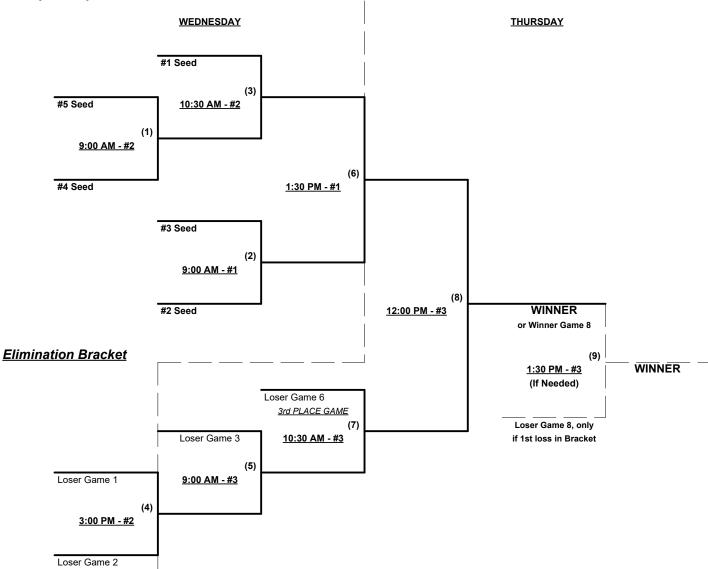

### Men's 75+ AAA Division • 5 Teams

#### **Championship Bracket**

Rev. 01/13/2023

#### Seeding for 75-AAA Double Elimination bracket commencing Wednesday morning • See bracket for details

Format: Teams #1-2 play Best 2 of 3 Series for 75-Major Championship ON WEDNESDAY

Teams #3-7 play Double Elimination bracket for 75-AAA Championship