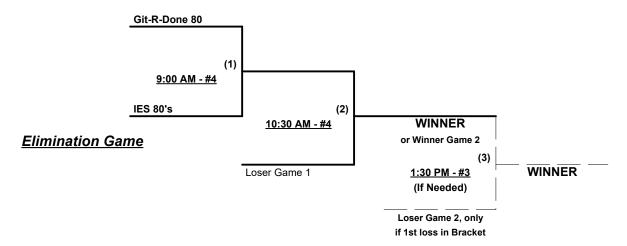

### Men's 80+ AAA Division • 2 Teams

#### **Championship Bracket**

Teams #4-5 play Best 2 of 3 Series for 80-AAA Championship

Home Runs - Open

Pitch Count - Batters start with "1-1" count (WITH waste foul) per SSUSA Rulebook §6.2 (Pitch Count)

Run Rules - Five (5) runs per ½ inning at bat (except open inning)