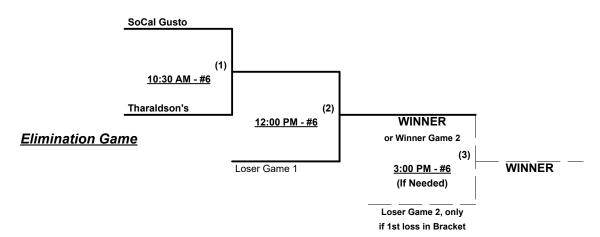

## Men's 75+ Major Division • 2 Teams

#### **Championship Bracket**

### Men's 75+ Gold Division • 7 Teams

| <u>Win</u> Loss | <u>75-Major</u>   | <u>Win</u> Loss |            | <u>75-AAA</u>             |
|-----------------|-------------------|-----------------|------------|---------------------------|
| 1               | SoCal Gusto (CA)  |                 | 3          | Al's Sport Shop (CA)      |
| 2               | Tharaldson's (NV) |                 | 4          | J Squared 75's (CA)       |
|                 |                   |                 | <b>-</b> 5 | So Cal Warriors 75's (CA) |
|                 |                   |                 | <b>-</b> 6 | T.G. Olde Dawgs 75 (CA)   |
|                 |                   |                 | 7          | Vegas Strong (NV)         |