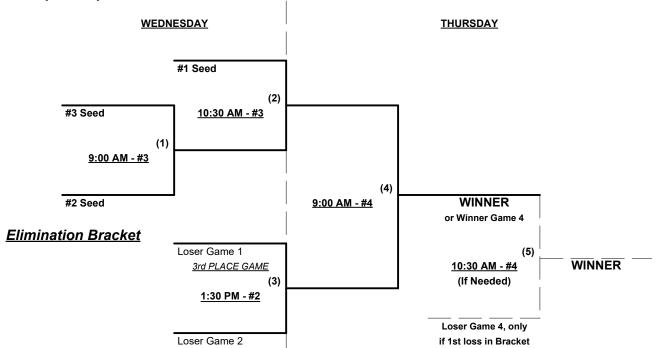

## Men's 80/85+ Major Division • 3 Teams

#### **Championship Bracket**

Rev. 01/13/2023

#### Seeding for 80/85-Major Double Elimination Bracket commencing Wednesday morning • See bracket for details

Format: Two (2) game Round Robin to seed 65-AAA Double Elimination Bracket

Teams #1-3 play Double Elimination bracket for 80/85-Major Championship