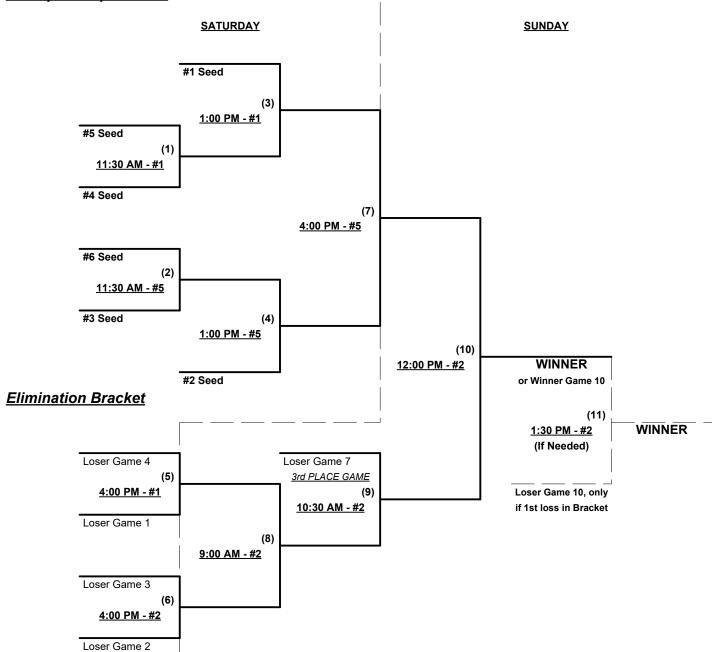

## Men's 50/55+ Platinum Division • 6 Teams

| <u>Win</u> | <u>Loss</u> |   |                              | <u>Win</u> | <u>Loss</u> |   |                       |
|------------|-------------|---|------------------------------|------------|-------------|---|-----------------------|
|            |             | 1 | KB/Westcoast Elite 50's (AZ) |            |             | 4 | Scrap Iron Havoc (CO) |
|            |             | 2 | 4 Him Factory 50's (AZ)      |            |             | 5 | Arizona Heat 55's     |
|            |             | 3 | Hammer's Grill & Bar (NV)    |            |             | 6 | BL29Sports/Onyx (CA)  |

#### Seeding for 50/55-Platinum Double Elimination bracket commencing Saturday morning • See bracket

Format: Two (2) game Round Robin to seed 50/55-Platinum Double Elimination Bracket

**NOTE** If Team #1 wins bracket, Runner-up also earns 1st Place Awards

### **Championship Bracket**

Rev. 01/15/2023