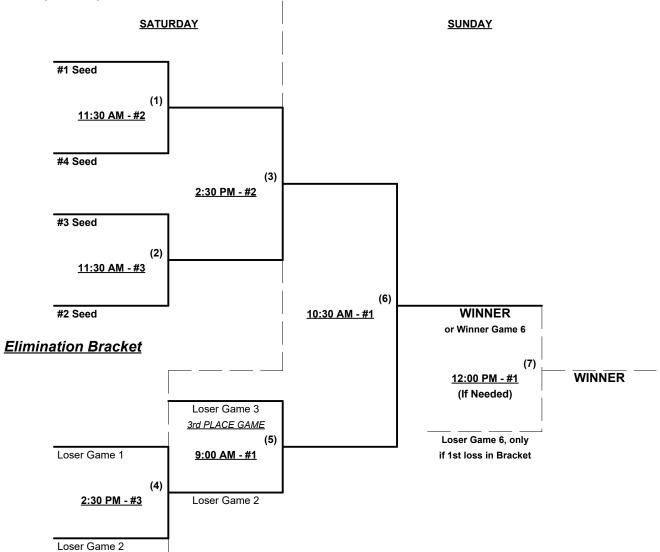

## Men's 50+ AAA Division • 4 Teams

| <u>Win</u> | Loss |   |                            |
|------------|------|---|----------------------------|
|            |      | 1 | Duke City Empire (NM)      |
|            |      | 2 | Pro Vision/Cafe Elite (WA) |
|            |      | 3 | Savon 50 (UT)              |
|            |      | 4 | Team SMS (NV)              |

#### Seeding for 50-AAA Double Elimination Brackets commencing Saturday morning • See bracket for details

Format: Two (2) game Round Robin to seed 50-AAA Double Elimination Bracket

Home Runs - AAA = 3 per team per game, Outs

### **Championship Bracket**