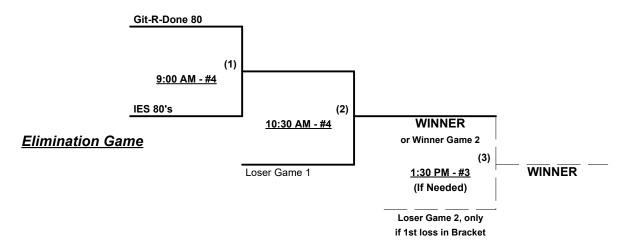

#### Seeding for 80/85-Major Double Elimination Bracket commencing Wednesday morning • See bracket for details

Format: Two (2) game Round Robin to seed 65-AAA Double Elimination Bracket

Teams #1-3 play Double Elimination bracket for 80/85-Major Championship

#### Men's 80+ AAA Division • 2 Teams

#### **Championship Bracket**

#### **ALL GAMES ON WEDNESDAY**