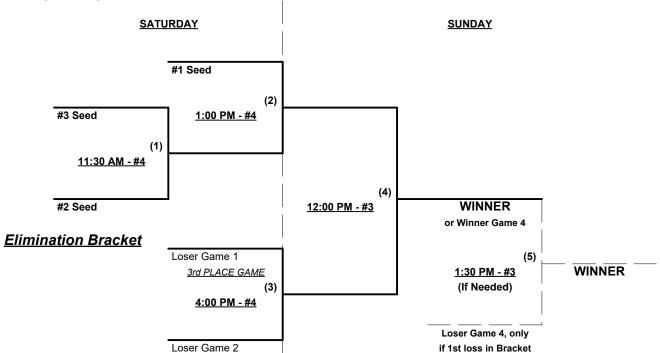

#### Seeding for Championship Double Elimination Brackets commencing Wednesday morning • See brackets

Format: Two (2) game Round Robin to seed 65-AAA Double Elimination Bracket

Teams #1-4 play Double Elimination bracket for 70-AAA Championship

Teams #5-7 play Double Elimination bracket for 65/70-AA Championship

Home Runs - Home Run rule of LOWER rated team in game

AAA = 3 per team per game, Outs AA = 1 per team per game, Outs

NOTE SSUSA Official Rulebook §9.5 (Retrieving Home Run Balls) will be strictly enforced.

Pitch Count - Batters start with "1-1" count (WITH waste foul) per SSUSA Rulebook §6.2 (Pitch Count)

Run Rules - Five (5) runs per ½ inning at bat (except open inning)

Mercy Rule - Fifteen (15) runs after five (5) innings (or 20 Runs after 4 innings)

Time Limits - RR = 65 + open inn. • Bracket = 70 + open inn. • Championship game(s) = 80 + open inn.

Tie Breakers - Head to head (in full RR only), least runs allowed, run differential, coin toss