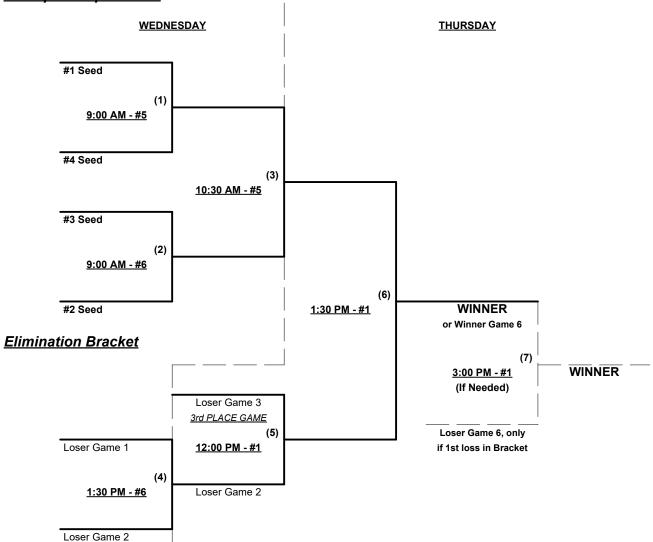

#### Seeding for 80/85-Major Double Elimination Bracket commencing Wednesday morning • See bracket for details

Format: Two (2) game Round Robin to seed 65-AAA Double Elimination Bracket

Teams #1-3 play Double Elimination bracket for 80/85-Major Championship

## Men's 80/85+ Major Division • 3 Teams

Rev. 01/13/2023

#### **Championship Bracket**

#### **ALL GAMES ON WEDNESDAY**