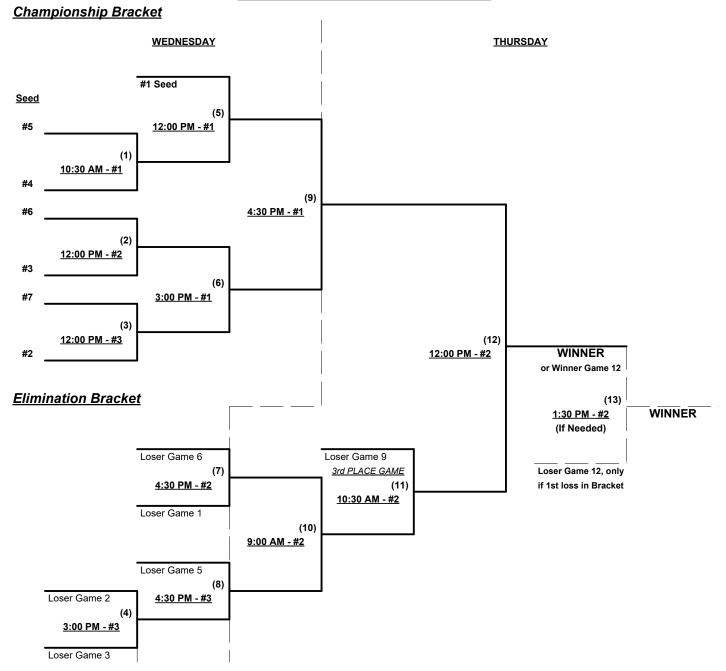

#### Seeding for Championship Double Elimination brackets commencing Wednesday morning • See brackets

Format: Teams #1-7 play Double Elimination bracket for 65-AAA Championship

Teams #8-10 play Double Elimination bracket for 70/75-Platinum Championship

#### Men's 65+ AAA Division • 7 Teams

Rev. 01/13/2023