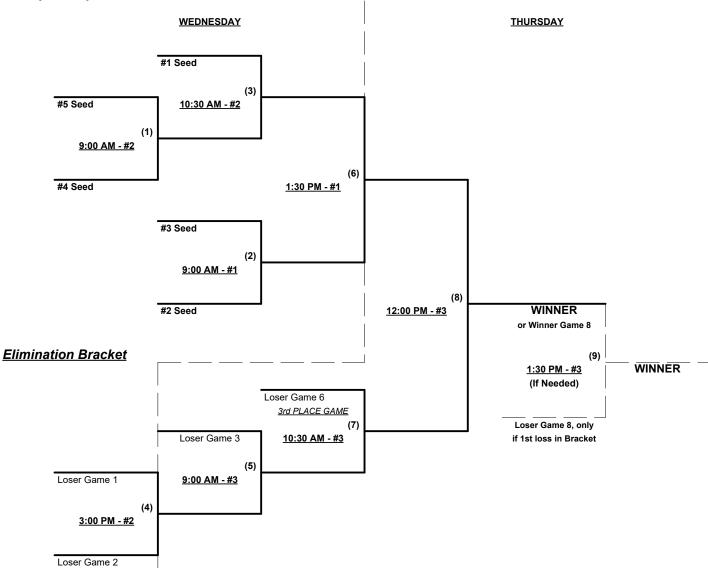

#### Seeding for 80/85-Major Double Elimination Bracket commencing Wednesday morning • See bracket for details

Format: Two (2) game Round Robin to seed 65-AAA Double Elimination Bracket

Teams #1-3 play Double Elimination bracket for 80/85-Major Championship

#### **Championship Bracket**

#### **ALL GAMES ON WEDNESDAY**