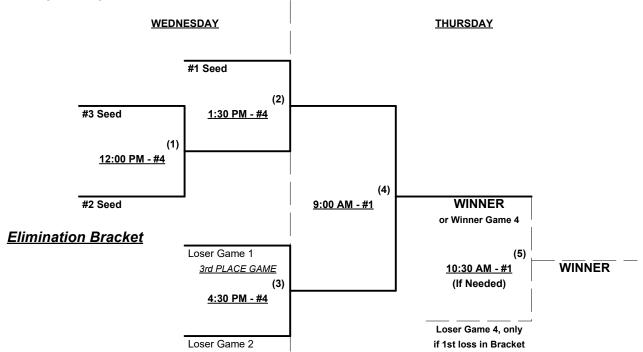

#### Seeding for 75-AAA Double Elimination bracket commencing Wednesday morning • See bracket for details

Format: Teams #1-2 play Best 2 of 3 Series for 75-Major Championship ON WEDNESDAY

Teams #3-7 play Double Elimination bracket for 75-AAA Championship

## Men's 75+ Major Division • 2 Teams

#### **Championship Bracket**

#### **ALL GAMES ON WEDNESDAY**

Rev. 01/13/2023

#### Men's 75+ AAA Division • 5 Teams

Rev. 01/13/2023