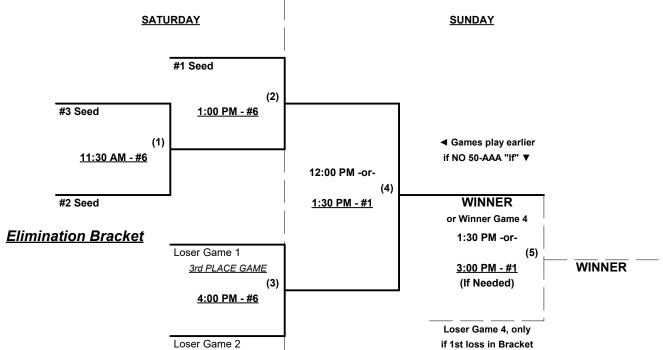

#### Seeding for 60-Silver Double Elimination Bracket commencing Saturday morning • See bracket for details

Format: Two (2) game Round Robin to seed 60-Silver Double Elimination Bracket

Home Runs - Home Run rule of LOWER Rated team in game (Los Toros = AA)

AAA = 3 per team per game, Outs AA = 1 per team per game, Outs

NOTE SSUSA Official Rulebook §9.5 (Retrieving Home Run Balls) will be strictly enforced.

Pitch Count - Batters start with "1-1" count (WITH waste foul) per SSUSA Rulebook §6.2 (Pitch Count)

Run Rules - Five (5) runs per ½ inning at bat (except open inning)

Mercy Rule - Fifteen (15) runs after five (5) innings (or 20 Runs after 4 innings)

Time Limits - RR = 65 + open inn. • Bracket = 70 + open inn. • Championship game(s) = 80 + open inn.

Tie Breakers - Head to head (in full RR only), least runs allowed, run differential, coin toss

Rev. 01/17/2023