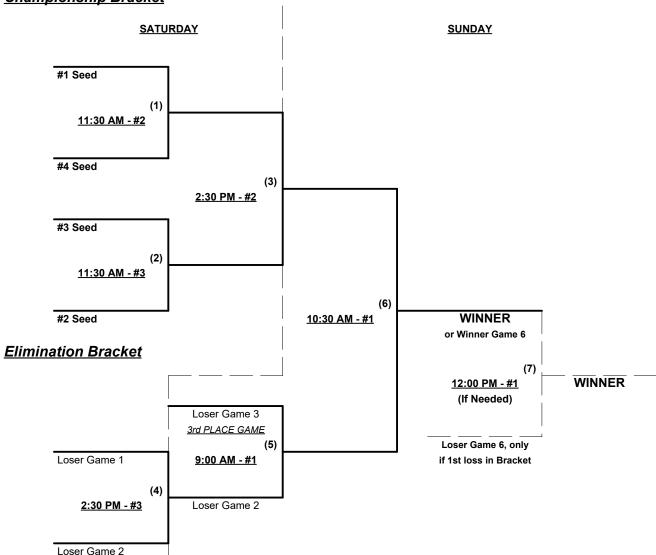

#### Seeding for Championship Double Elimination brackets commencing Saturday morning • See brackets

Format: Teams #1-3 play Double Elimination bracket for 55-AAA Championship

Teams #4-6 play Double Elimination bracket for 60-Platinum Championship

**NOTE** If Team #4 wins bracket, Runner-up also earns 1st Place Awards

Home Runs - Home Run rule of LOWER rated team in game

Major = 6 per team per game, Outs AAA = 3 per team per game, Outs

NOTE SSUSA Official Rulebook §9.5 (Retrieving Home Run Balls) will be strictly enforced.

Pitch Count - Batters start with "1-1" count (WITH waste foul) per SSUSA Rulebook §6.2 (Pitch Count)

Run Rules - Five (5) runs per ½ inning at bat (except open inning)

Mercy Rule - Fifteen (15) runs after five (5) innings (or 20 Runs after 4)

Time Limits - RR = 65 + open inn. • Bracket = 70 + open inn. • Championship game(s) = 80 + open inn.

Tie Breakers - Head to head (in full RR only), least runs allowed, run differential, coin toss

Rev. 01/15/2023