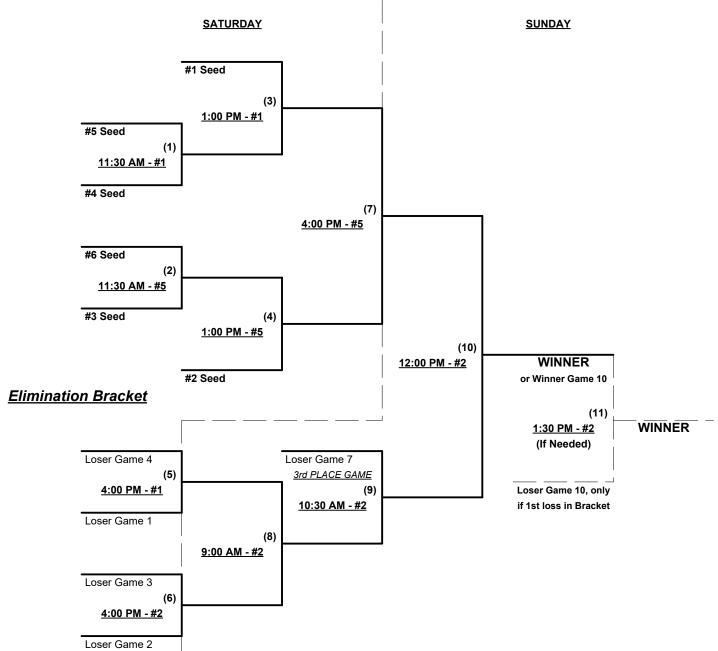

#### Seeding for 50/55-Platinum Double Elimination bracket commencing Saturday morning • See bracket

Format: Two (2) game Round Robin to seed 50/55-Platinum Double Elimination Bracket

**NOTE** If Team #1 wins bracket, Runner-up also earns 1st Place Awards

Pitch Count - Batters start with "1-1" count (WITH waste foul) per SSUSA Rulebook §6.2 (Pitch Count)

Run Rules - Five (5) runs per ½ inning at bat (except open inning) • 7 Runs in Major+ v. Major+ games

Mercy Rule - Fifteen (15) runs after five (5) inn. (or 20 Runs after 4) • 22 after 4 in Major+ v. Major+ games

Time Limits - RR = 65 + open inn. • Bracket = 70 + open inn. • Championship game(s) = 80 + open inn.

Tie Breakers - Head to head (in full RR only), least runs allowed, run differential, coin toss

Rev. 01/17/2023