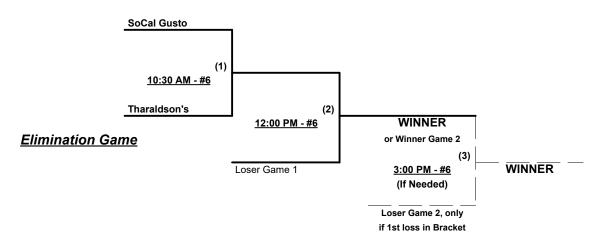

#### Seeding for 75-AAA Double Elimination bracket commencing Wednesday morning • See bracket for details

Format: Teams #1-2 play Best 2 of 3 Series for 75-Major Championship ON WEDNESDAY

Teams #3-7 play Double Elimination bracket for 75-AAA Championship

## Men's 75+ Major Division • 2 Teams

#### **Championship Bracket**

#### **ALL GAMES ON WEDNESDAY**

Rev. 01/13/2023