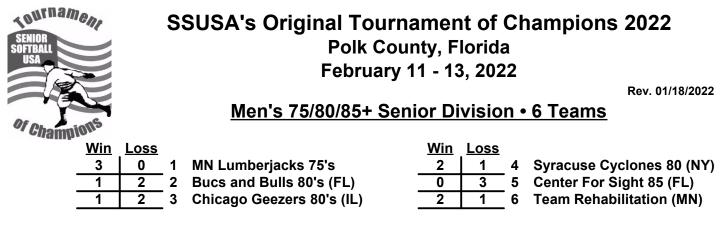

#### Seeding for 70-Silver Double Elimination Bracket commencing Saturday morning • See Bracket for details

Format: Three (3) game Round Robin to seed 70-Silver Double Elimination Bracket

Teams #1-2 play Best 2 of 3 series for 70/75-Platinum Championship • ONE AWARD SET<br/>Teams #3-8 play Double Elimination bracket for 70-Silver Championship • INTERNAL SEEDING<br/>NOTE<br/>Team #8 (70-AA) must WIN bracket to earn first place awards (trophy & rings)<br/>If Team #8 wins, Runner-up earns 70-AAA first place awards (trophy & rings)<br/>Home Runs - Home Run rule of LOWER rated team in game<br/>AAA = 3 per team per game, Outs<br/>AAA = 1 per team per game, Outs<br/>SUSA Official Rulebook §9.5 (Retrieving Home Run Balls) will be strictly enforced.Pitch Count -<br/>Batters start with "1-1" count (WITH Courtesy Foul) per SSUSA Rulebook §6.2<br/>Run Rules -<br/>Five runs per ½ inning at bat (except open inn.)Mercy Rule - 15 after 5 (or 20 after 4)<br/>Mercy Rule - 15 after 5 (or 20 after 4)<br/>Mercy Rule - 15 after 5 (or 10 after 4)Time Limits -<br/>RR = 65 + open inn. • Bracket = 70 + open inn. • Championship game(s) = 80+ open inn.<br/>Tie Breakers - Head to head (in full RR only), least runs allowed, run differential, coin toss

## Men's 70/75+ Platinum Division • 2 Teams

### Men's 70+ Silver Division • 6 Teams

| SENIOR<br>SOFTBALL<br>USA |            |             | S | SUSA's Original Tourna<br>Polk Coun<br>February 1 | ity, F     | lorida      | 3 | •                         |
|---------------------------|------------|-------------|---|---------------------------------------------------|------------|-------------|---|---------------------------|
|                           |            |             |   | Men's 75/80+ Gold                                 | Divis      | sion •      | 8 | Rev. 01/18/2022           |
| of Champi                 | DURS       |             |   | <u></u>                                           |            |             |   | <u></u>                   |
|                           | <u>Win</u> | <u>Loss</u> |   | <u>75/80-Platinum</u>                             | <u>Win</u> | <u>Loss</u> |   | <u>75/80-Gold</u>         |
|                           | 1          | 2           | 1 | AMR South 75's (FL)                               | 3          | 0           | 5 | Midwest Express 75's (IA) |
| -                         | 1          | 2           | 2 | Florida Invest. Properties                        | 2          | 1           | 6 | Minnesota Masters 75 (MN) |
| -                         |            |             |   | <u>75/80-Gold</u>                                 | 3          | 0           | 7 | Syracuse Cyclones 75 (NY) |
|                           | 0          | 3           | 3 | Chicago Gray Sox (IL)                             | 0          | 3           | 8 | Pfeiffer Auto 80's (MI)   |
| -                         | 2          | 1           | 4 | L. Island Jags 75's (NY)                          |            | -           |   |                           |