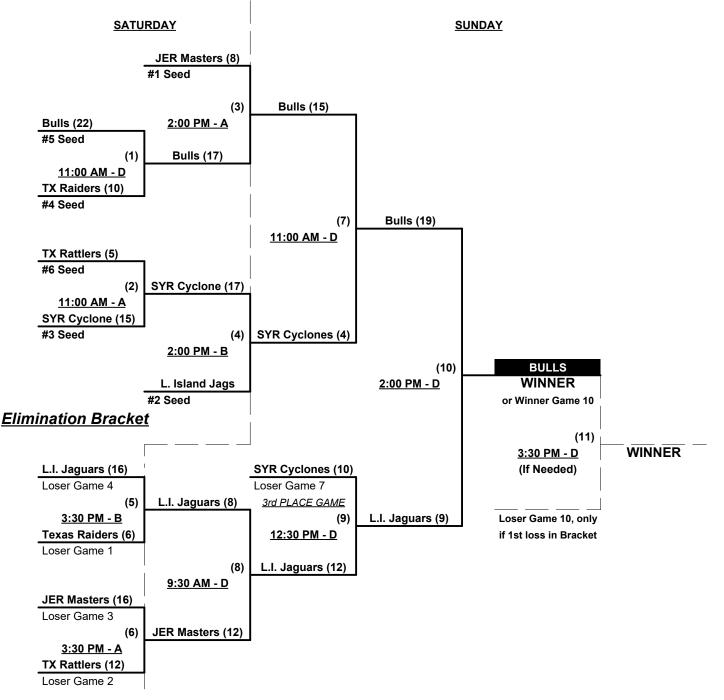

### Men's 70+ Silver Division • 6 Teams

| SENIOR<br>SOFTBALL<br>USA |            |             | S | SUSA's Original Tourna<br>Polk Coun<br>February 1 | ity, F     | lorida      | 3 | •                         |
|---------------------------|------------|-------------|---|---------------------------------------------------|------------|-------------|---|---------------------------|
|                           |            |             |   | Men's 75/80+ Gold                                 | Divis      | sion •      | 8 | Rev. 01/18/2022           |
| of Champi                 | DURS       |             |   | <u></u>                                           |            |             |   | <u></u>                   |
|                           | <u>Win</u> | <u>Loss</u> |   | <u>75/80-Platinum</u>                             | <u>Win</u> | <u>Loss</u> |   | <u>75/80-Gold</u>         |
|                           | 1          | 2           | 1 | AMR South 75's (FL)                               | 3          | 0           | 5 | Midwest Express 75's (IA) |
| -                         | 1          | 2           | 2 | Florida Invest. Properties                        | 2          | 1           | 6 | Minnesota Masters 75 (MN) |
| -                         |            |             |   | <u>75/80-Gold</u>                                 | 3          | 0           | 7 | Syracuse Cyclones 75 (NY) |
|                           | 0          | 3           | 3 | Chicago Gray Sox (IL)                             | 0          | 3           | 8 | Pfeiffer Auto 80's (MI)   |
| -                         | 2          | 1           | 4 | L. Island Jags 75's (NY)                          |            | -           |   |                           |