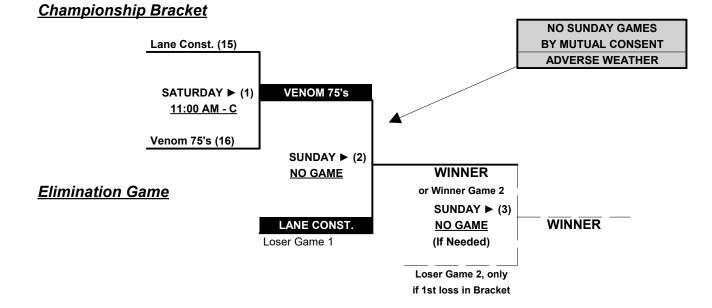

## Men's 70/75+ Platinum Division • 2 Teams

# SSUSA's Original Tournament of Champions 2022 Polk County, Florida

February 11 - 13, 2022

Rev. 02/10/2022