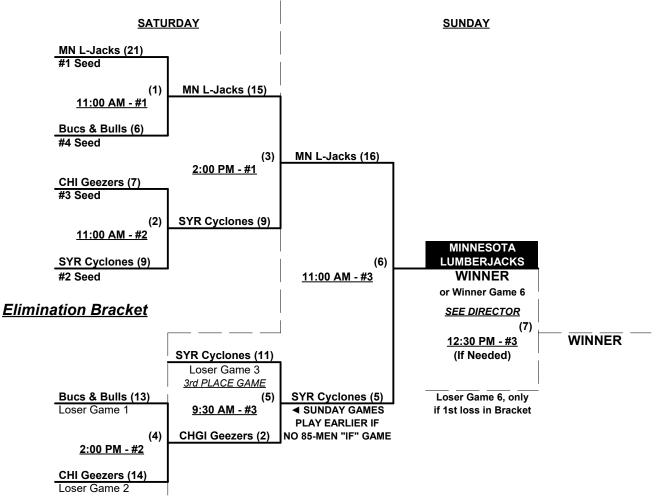

e awards (trophy & rings)

Teams #5-6 play Best 2 of 3 Series for Men's 85+ Championship

- Home Runs Open
- Pitch Count Batters start with "1-1" count (WITH Courtesy Foul) per SSUSA Rulebook §6.2

Run Rules - Five (5) runs per  $\frac{1}{2}$  inning at bat (except open inning)

Mercy Rule - Fifteen (15) runs after five (5) innings (or 20 runs after 4 innings)

Time Limits - RR = 65 + open inn. • Bracket = 70 + open inn. • Championship game(s) = 80+ open inn.

Tie Breakers - Head to head (in full RR only), least runs allowed, run differential, coin toss

#### Schedule Subject to Change at Discretion of Tournament and Field Directors



## SSUSA's Original Tournament of Champions 2022 Polk County, Florida February 11 - 13, 2022

Rev. 01/13/2022

#### Men's 75/80+ Silver Division • 4 Teams





# SSUSA's Original Tournament of Champions 2022 Polk County, Florida February 11 - 13, 2022

Rev. 01/13/2022

## Men's 85+ Senior Division • 2 Teams