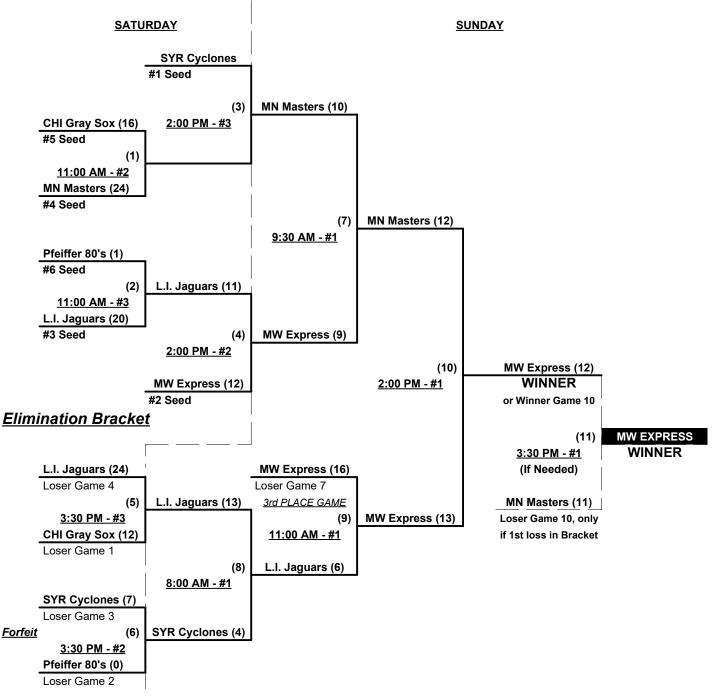

#### Men's 75/80+ Gold Division • 6 Teams

#### Seeding for 75/80-Silver Double Elimination Bracket commencing Saturday morning • See Bracket for details

Format: Three (3) game Round Robin to seed 75/80-Silver Double Elimination bracket

Teams #1-4 play Double Elimination bracket for 75/80-Silver Championship • ONE AWARD SET

NOTE Team #1 (75-AA) must WIN bracket to earn first place awards (trophy & rings)

If Team #1 wins, Runner-up earns 80-AAA first place awards (trophy & rings)

Teams #5-6 play Best 2 of 3 Series for Men's 85+ Championship