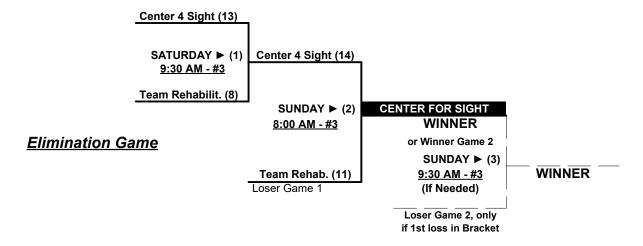

#### Seeding for 75/80-Silver Double Elimination Bracket commencing Saturday morning • See Bracket for details

Format: Three (3) game Round Robin to seed 75/80-Silver Double Elimination bracket

Teams #1-4 play Double Elimination bracket for 75/80-Silver Championship • ONE AWARD SET

NOTE Team #1 (75-AA) must WIN bracket to earn first place awards (trophy & rings)

If Team #1 wins, Runner-up earns 80-AAA first place awards (trophy & rings)

Teams #5-6 play Best 2 of 3 Series for Men's 85+ Championship