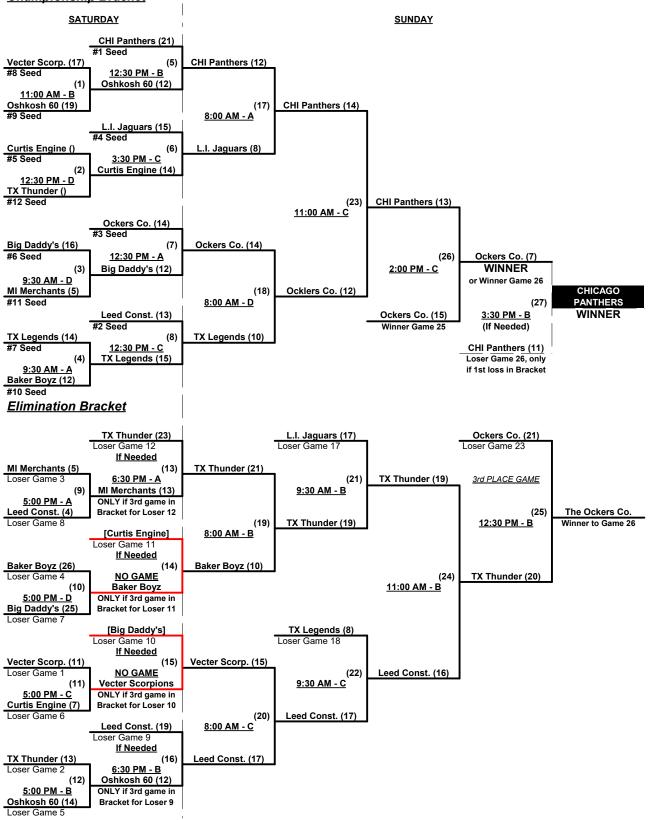

### Championship Bracket

| SENIOR<br>SOFTBALL<br>USA | S           | Polk Cou                  | ournament of Champions 2022<br>& County, Florida<br>ruary 11 - 13, 2022 |             |                            |  |  |  |
|---------------------------|-------------|---------------------------|-------------------------------------------------------------------------|-------------|----------------------------|--|--|--|
|                           |             |                           |                                                                         |             | Rev. 02/10/2022            |  |  |  |
|                           |             | <u>Men's 60+ AAA D</u>    | )ivisic                                                                 | on • 12     | <u>Teams</u>               |  |  |  |
| of Champions              |             |                           |                                                                         |             |                            |  |  |  |
| Win                       | <u>Loss</u> |                           | <u>Win</u>                                                              | <u>Loss</u> |                            |  |  |  |
| 0                         | 2 1         | Baker Boyz (CA)           | 0                                                                       | 2           | 7 Michigan Merchants       |  |  |  |
| 1                         | 1 2         | Big Daddy's Donuts (MO)   | 0                                                                       | 2           | 3 Oshkosh Ambass. 60 (WI)  |  |  |  |
| 2                         | 0 3         | Chicago Panthers (IL)     | 1                                                                       | 1 9         | 9 Texas Legends 60's       |  |  |  |
| 1                         | 1 4         | Curtis Engine (MD)        | 0                                                                       | 2 1         | 0 Texas Thunder 60's       |  |  |  |
| 2                         | 0 5         | Leed Construction 60 (CT) | 2                                                                       | 0 1         | 1 The Ockers Company (MA)  |  |  |  |
| 2                         | 0 6         | L. Island Jaguars 60 (NY) | 1                                                                       | 1 1         | 2 Vecter Scorpions 60 (FL) |  |  |  |
|                           |             |                           |                                                                         |             |                            |  |  |  |

### Friday • February 11, 2022 • Diamondplex Softball Complex • Winter Haven

Field address ► 999 Avenue H NE • Winter Haven, FL 33881

| Time     | #  | Runs | Team Name                 | Field | #  | Runs | Team Name                 |
|----------|----|------|---------------------------|-------|----|------|---------------------------|
| 8:30 AM  | 1  | 6    | Baker Boyz (CA)           | В     | 3  | 7    | Chicago Panthers (IL)     |
| 10:00 AM | 3  | 17   | Chicago Panthers (IL)     | В     | 4  | 10   | Curtis Engine (MD)        |
| 11:30 AM | 4  | 8    | Curtis Engine (MD)        | В     | 8  | 5    | Oshkosh Ambass. 60 (WI)   |
| 11:30 AM | 5  | 21   | Leed Construction 60 (CT) | C     | 1  | 8    | Baker Boyz (CA)           |
| 1:00 PM  | 8  | 13   | Oshkosh Ambass. 60 (WI)   | В     | 11 | 19   | The Ockers Company (MA)   |
| 1:00 PM  | 10 | 16   | Texas Thunder 60's        | C     | 5  | 23   | Leed Construction 60 (CT) |
| 1:00 PM  | 9  | 16   | Texas Legends 60's        | D     | 7  | 15   | Michigan Merchants        |
| 2:30 PM  | 7  | 4    | Michigan Merchants        | В     | 12 | 19   | Vecter Scorpions 60 (FL)  |
| 2:30 PM  | 6  | 22   | L. Island Jaguars 60 (NY) | C     | 2  | 21   | Big Daddy's Donuts (MO)   |
| 4:00 PM  | 12 | 20   | Vecter Scorpions 60 (FL)  | В     | 6  | 32   | L. Island Jaguars 60 (NY) |
| 4:00 PM  | 2  | 21   | Big Daddy's Donuts (MO)   | C     | 10 | 6    | Texas Thunder 60's        |
| 4:00 PM  | 11 | 18   | The Ockers Company (MA)   | Α     | 9  | 17   | Texas Legends 60's        |

Seeding for 60-AAA Three-game-guarantee Bracket commencing Saturday morning • See Bracket for details

Format: Two (2) game Round Robin to seed 60-AAA Three-game-guarantee Bracket. Home Runs - AAA: Three (3) per team per game, Outs
<u>NOTE</u> SSUSA Official Rulebook §9.5 (Retrieving Home Run Balls) will be strictly enforced. Pitch Count - Batters start with "1-1" count (WITH Courtesy Foul) per SSUSA Rulebook §6.2 Run Rules - Five (5) runs per ½ inning at bat (except open inning) Mercy Rule - Fifteen (15) runs after five (5) innings (or 20 runs after 4 innings) Time Limits - RR = 65 + open inn. • Bracket = 70 + open inn. • Championship game(s) = 80+ open inn. Tie Breakers - Head to head (in full RR only), least runs allowed, run differential, coin toss