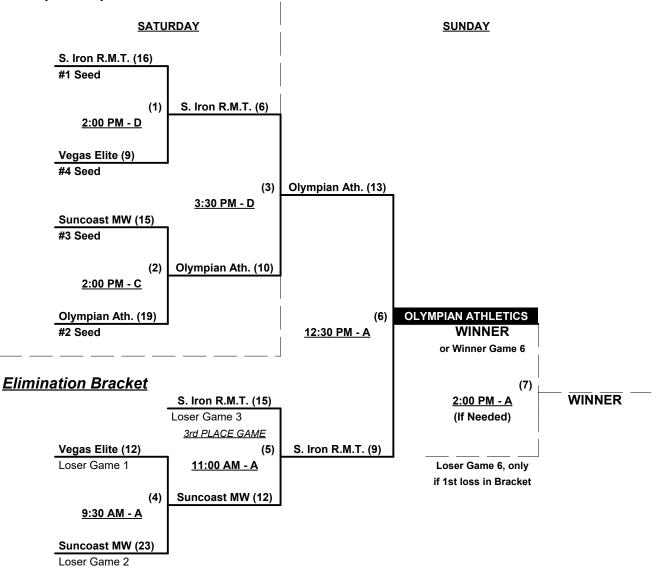

ficial Rulebook §9.5 (Retrieving Home Run Balls) will be strictly enforced. Pitch Count - Batters start with "1-1" count (WITH Courtesy Foul) per SSUSA Rulebook §6.2 Run Rules - Five (5) runs per <sup>1</sup>/<sub>2</sub> inning at bat (except open inning) Mercy Rule - Fifteen (15) runs after five (5) innings (or 20 runs after 4 innings) Time Limits - RR = 65 + open inn. • Bracket = 70 + open inn. • Championship game(s) = 80+ open inn. Tie Breakers - Head to head (in full RR only), least runs allowed, run differential, coin toss

#### Schedule Subject to Change at Discretion of Tournament and Field Directors



# **SSUSA's Original Tournament of Champions 2022**

Polk County, Florida February 11 - 13, 2022

Rev. 02/10/2022

### Men's 60+ Major Division • 4 Teams

### Championship Bracket



| SENIOR<br>SOFTBALL<br>USA | S           | Polk Cou                  | ournament of Champions 2022<br>& County, Florida<br>ruary 11 - 13, 2022 |             |                            |  |  |  |
|---------------------------|-------------|---------------------------|-------------------------------------------------------------------------|-------------|----------------------------|--|--|--|
|                           |             |                           |                                                                         |             | Rev. 02/10/2022            |  |  |  |
|                           |             | <u>Men's 60+ AAA D</u>    | )ivisic                                                                 | on • 12     | <u>Teams</u>               |  |  |  |
| of C