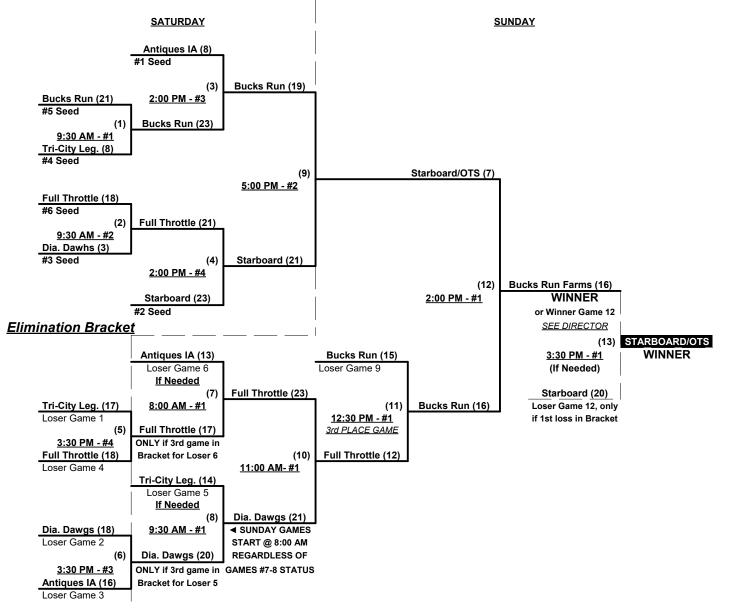

#### Schedule Subject to Change at Discretion of Tournament and Field Directors

**SSUSA's Original Tournament of Champions 2022** 

Polk County, Florida

February 11 - 13, 2022

Men's 60+ AA Division • 6 Teams

Rev. 01/13/2022

#### Championship Bracket