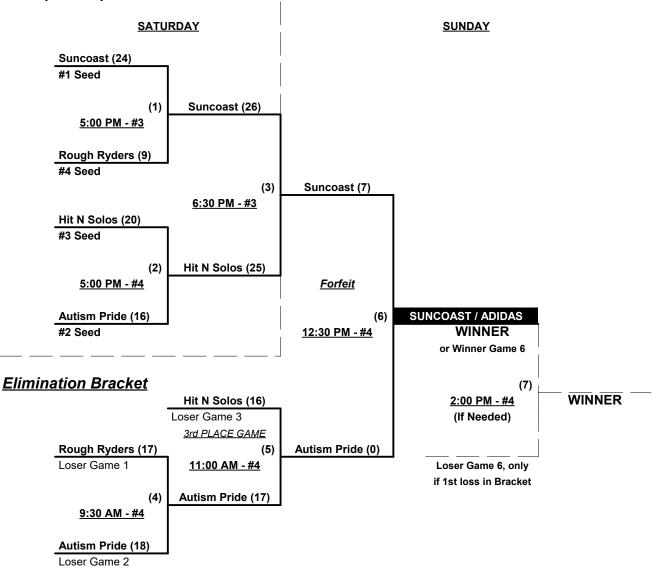

#### Seeding for 40/50-Gold Double Elimination Bracket commencing Saturday afternoon • See Bracket for details

Format: Full (3-game) Round Robin to seed 40/50-Gold Double Elimination Bracket.

NOTE Team #4 (50-Major+) must WIN bracket to earn first place awards (trophy & rings)

If Team #4 wins, Runner-up earns 40-AAA first place awards (trophy & rings)

Home Runs - 40-AAA rule = Six (6) per team per game, Outs

**NOTE** SSUSA Official Rulebook §9.5 (Retrieving Home Run Balls) will be strictly enforced.