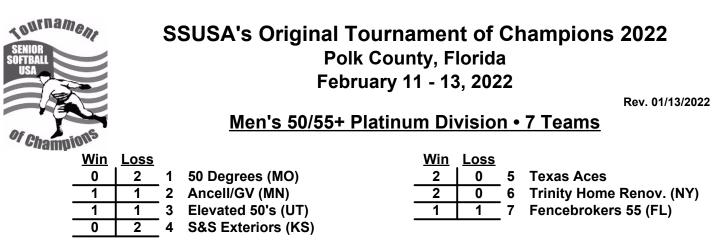

# SSUSA's Original Tournament of Champions 2022 Polk County, Florida

February 11 - 13, 2022

Rev. 01/13/2022

### Men's 50/55+ Platinum Division • 7 Teams