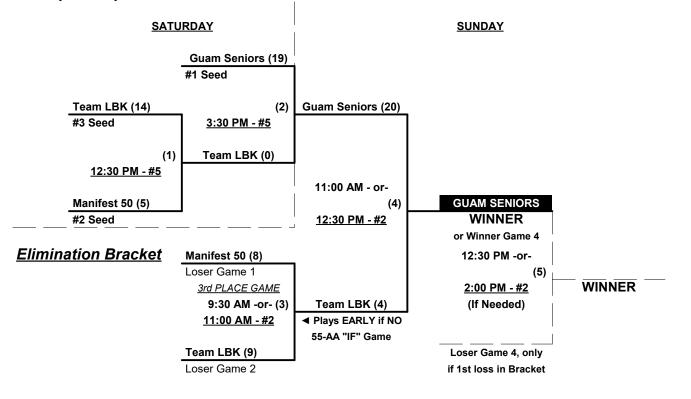

§ Teams #1-3 GIVE 5-Run OR 11-defensive player equalizer and are HOME vs. Teams #4-5

Format: Full (4-game) Round Robin to seed 50-AA Double Elimination bracket

Teams #1-3 play Double Elimination bracket for 50-AA championship • INTERNAL SEEDING Teams #4-5 play Best 2 of 3 Series for 55-AA Championship

Home Runs - AA = 1 per team per game, outs

0 (1) 2 (1) 3 Team LBK (TX)

**NOTE** SSUSA Official Rulebook §9.5 (Retrieving Home Run Balls) will be strictly enforced.

Pitch Count - Batters start with "1-1" count (WITH Courtesy Foul) per SSUSA Rulebook §6.2

### Men's 50+ AA Division • 3 Teams

### Championship Bracket

## Men's 55+ AA Division • 2 Teams