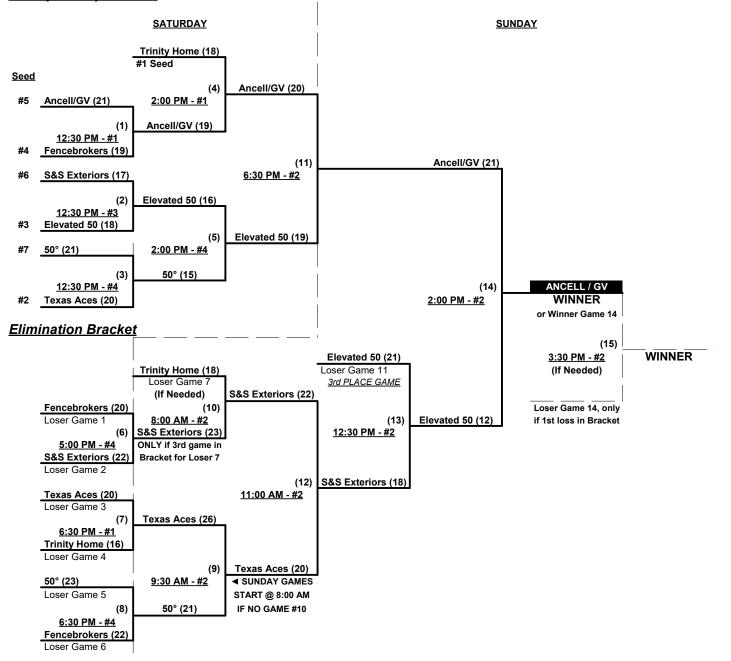

### Men's 50/55+ Platinum Division • 7 Teams

#### Championship Bracket

Seeding for 50/55-Platinum Three-game-guarantee Bracket commencing Saturday afternoon • See Bracket

Format: Two (2) game Round Robin to seed 50/55-Platinum Three-game-guarantee Bracket.

**NOTE** Team #7 (55-Major+) must WIN bracket to earn first place awards (trophy & rings)

If Team #7 wins, Runner-up earns 50-Major first place awards (trophy & rings) Home Runs - Major rule = 6 per team per game, Outs

**NOTE** SSUSA Official Rulebook §9.5 (Retrieving Home Run Balls) will be strictly enforced.