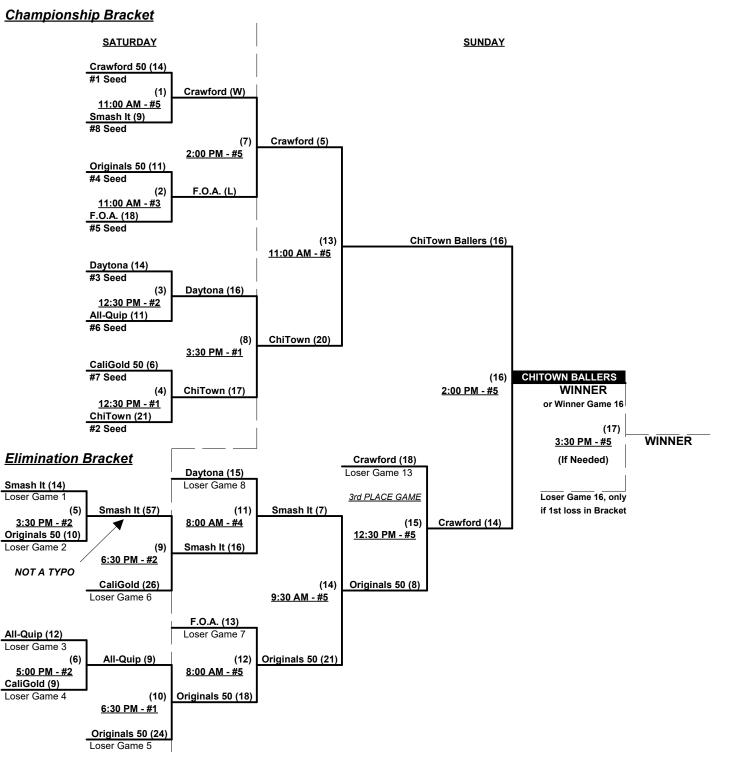

### Men's 50/55+ Platinum Division • 7 Teams

#### Championship Bracket

Seeding for 50-AAA Three-game-guarantee Bracket commencing Saturday morning • See Bracket for details

 Format:
 Two (2) game Round Robin to seed 50-AAA Three-game-guarantee Bracket.

 Home Runs AAA: Three (3) per team per game, Outs

 NOTE
 SSUSA Official Rulebook §9.5 (Retrieving Home Run Balls) will be strictly enforced.

 Pitch Count Batters start with "1-1" count (WITH Courtesy Foul) per SSUSA Rulebook §6.2

 Run Rules Five (5) runs per ½ inning at bat (except open inning)

 Mercy Rule Fifteen (15) runs after five (5) innings (or 20 runs after 4 innings)

 Time Limits RR = 65 + open inn. • Bracket = 70 + open inn. • Championship game(s) = 80+ open inn.

 Tie Breakers - Head to head (in full RR only), least runs allowed, run differential, coin toss