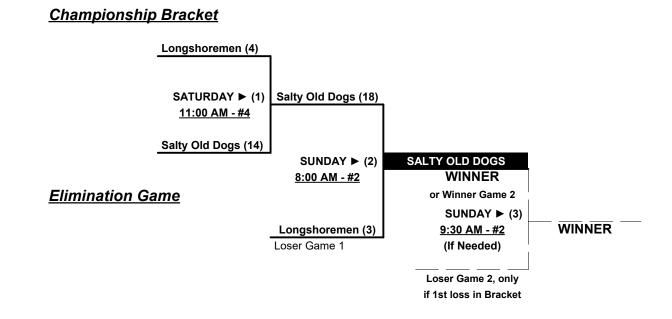

2 (1) 3 Team LBK (TX)

**NOTE** SSUSA Official Rulebook §9.5 (Retrieving Home Run Balls) will be strictly enforced.

Pitch Count - Batters start with "1-1" count (WITH Courtesy Foul) per SSUSA Rulebook §6.2

Run Rules - Five (5) runs per <sup>1</sup>/<sub>2</sub> inning at bat (except open inning)

Mercy Rule - Fifteen (15) runs after five (5) innings (or 20 runs after 4 innings)

Time Limits - RR = 65 + open inn. • Bracket = 70 + open inn. • Championship game(s) = 80+ open inn.

Tie Breakers - Head to head (in full RR only), least runs allowed, run differential, coin toss



# **SSUSA's Original Tournament of Champions 2022**

Polk County, Florida February 11 - 13, 2022

Rev. 01/31/2022

### Men's 50+ AA Division • 3 Teams

### Championship Bracket



## Men's 55+ AA Division • 2 Teams