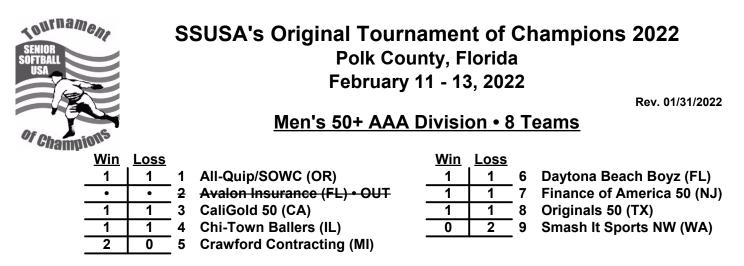

### Men's 50+ AAA Division • 8 Teams

Rev. 01/31/2022

Seeding for 50-AAA Three-game-guarantee Bracket commencing Saturday morning • See Bracket for details

 Format:
 Two (2) game Round Robin to seed 50-AAA Three-game-guarantee Bracket.

 Home Runs AAA: Three (3) per team per game, Outs