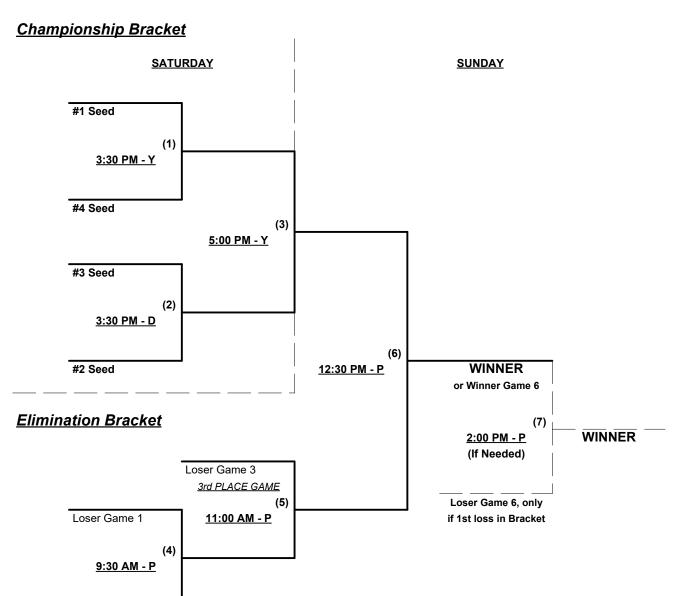

#### BLD FIELD CODES = (A)NGEL • DURHAM (B)ULLS • (D)ODGER • (F)ENWAY • (P)AWTUCKET • (Y)ANKEE

Format: Two (2) game Round Robin to seed Championship Double Elimination brackets

Teams #1-2 play Best 2 of 3 Series for 65-AA Championship

Teams #3-6 play Double Elimination bracket for 70/75-Gold Championship

Teams #7-9 play Double Elimination bracket for 70/75-Silver Championship

Home Runs - Home Run rule of LOWER rated team in game

AAA = 3 per team per game, Outs AA = 1 per team per game, Outs