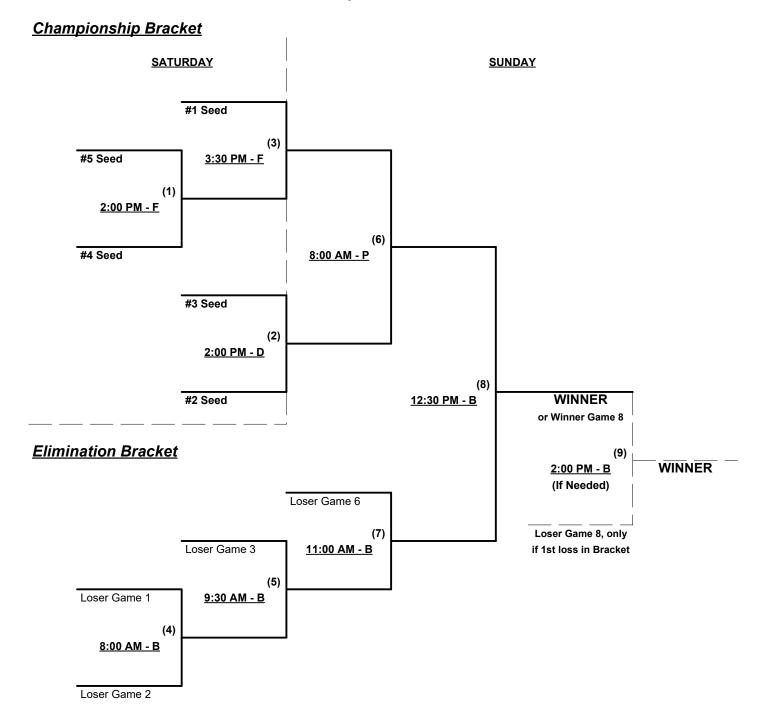

#### Men's 65/70+ Gold Division • 6 Teams

| <u>Win</u> | <u>Loss</u> |   | <u>65-Platinum</u> |   | <u>Win</u> | <u>Loss</u> |   | <u>65/70-Gold</u>        |
|------------|-------------|---|--------------------|---|------------|-------------|---|--------------------------|
|            |             | 1 | Top Gun Elite (CA) |   |            | 1           | 4 | Git-R-Done 65 (CA)       |
|            |             | 2 | R&R 65's (CA)      | • |            |             | 5 | Weakened Warriors (CA)   |
|            |             | 3 | Samurai 65 (CA)    |   |            |             | 6 | Las Vegas Heat 70's (NV) |

#### Wednesday • May 18, 2022 • Big League Dreams Sports Park • Perris

Field address ▶ 2155 Trumble Rd. - Perris, CA 92570

| Time     | # | Runs | Team Name                | Field | # | Runs | Team Name                |
|----------|---|------|--------------------------|-------|---|------|--------------------------|
| 11:00 AM | 1 |      | § Top Gun Elite (CA)     | D     | 2 |      | R&R 65's (CA)            |
| 11:00 AM | 5 |      | Weakened Warriors (CA)   | F     | 6 |      | Las Vegas Heat 70's (NV) |
| 11:00 AM | 4 |      | Git-R-Done 65 (CA)       | Α     | 3 |      | ¶ Samurai 65 (CA)        |
| 12:30 PM | 2 |      | ∏ R&R 65's (CA)          | D     | 5 |      | Weakened Warriors (CA)   |
| 12:30 PM | 6 |      | Las Vegas Heat 70's (NV) | F     | 4 |      | Git-R-Done 65 (CA)       |
| 12:30 PM | 3 |      | Samurai 65 (CA)          | Α     | 1 |      | § Top Gun Elite (CA)     |

§ Team #1 GIVES 5-Run equalizer and is HOME vs. Teams #2-3

¶ Teams #2-3 GIVE 5-Run equalizer and are HOME vs. Teams #4-6

Seeding for Double Elimination championship brackets commencing Wednesday afternoon • See brackets

#### Men's 65/70+ Gold Division • 3 Teams

Rev. 05/14/2022