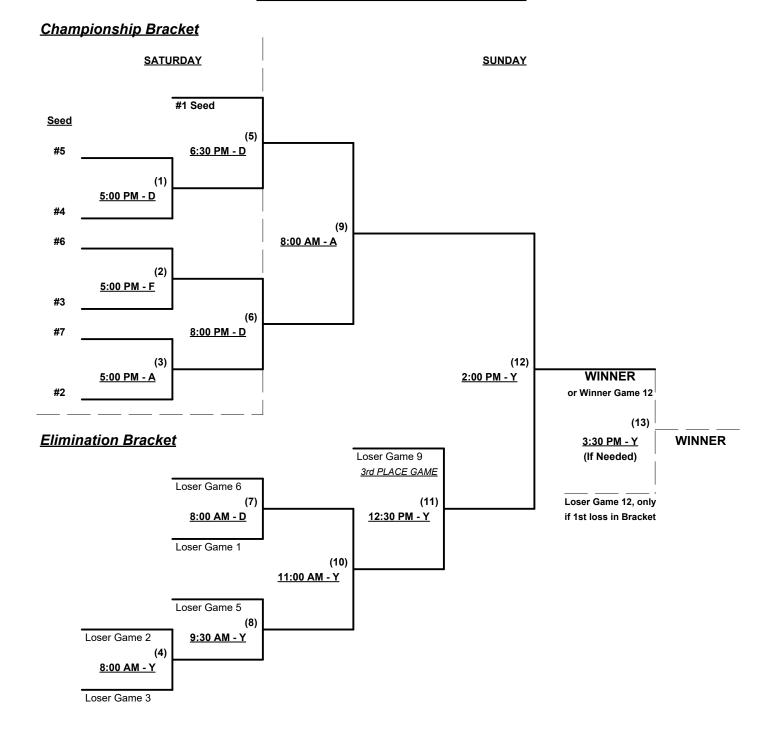

#### BLD FIELD CODES = (A)NGEL • DURHAM (B)ULLS • (D)ODGER • (F)ENWAY • (P)AWTUCKET • (Y)ANKEE

Format: Two (2) game Round Robin to seed 60-AAA and 60-AA Double Elimination brackets

Teams #1-4 play Double Elimination bracket for 60-AAA Championship

Teams #5-7 play Double Elimination bracket for 60-AA Championship

Home Runs - Home Run rule of LOWER rated team in game

AAA = 3 per team per game, Outs

AA = 1 per team per game, Outs

NOTE SSUSA Official Rulebook §9.5 (Retrieving Home Run Balls) will be strictly enforced.