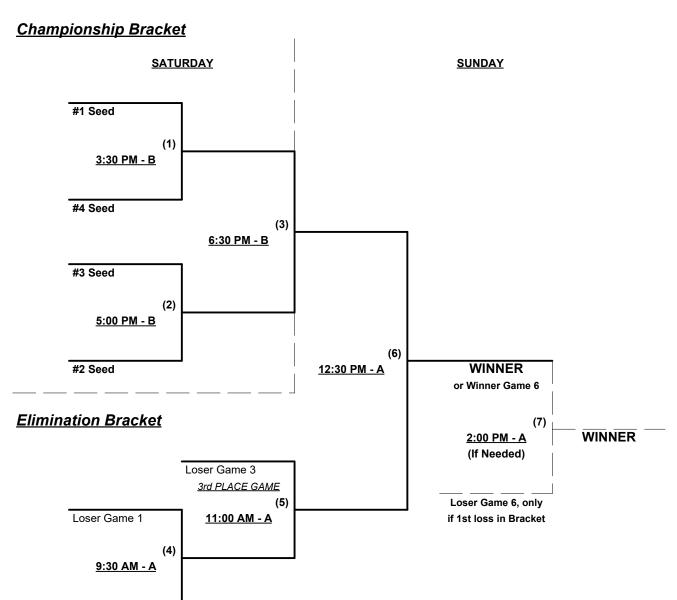

## Men's 50+ Major Division • 4 Teams

| <u>Win</u> | <u>Loss</u> |   |                       |
|------------|-------------|---|-----------------------|
|            |             | 1 | 3 Score/LPC (CA)      |
|            |             | 2 | Bad Attitude (CA)     |
|            |             | 3 | HCS-5150 (CA)         |
|            |             | 4 | Top Gun Diamonds (CA) |

#### Saturday • May 21, 2022 • Big League Dreams Sports Park • Perris

Field address ▶ 2155 Trumble Rd. - Perris, CA 92570

| Time     | # | Runs | Team Name             | Field | # | Runs | Team Name             |
|----------|---|------|-----------------------|-------|---|------|-----------------------|
| 12:30 PM | 2 |      | Bad Attitude (CA)     | В     | 4 |      | Top Gun Diamonds (CA) |
| 2:00 PM  | 1 |      | 3 Score/LPC (CA)      | В     | 2 |      | Bad Attitude (CA)     |
| 2:00 PM  | 4 |      | Top Gun Diamonds (CA) | P     | 3 |      | HCS-5150 (CA)         |
| 3:30 PM  | 3 |      | HCS-5150 (CA)         | Р     | 1 |      | 3 Score/LPC (CA)      |

Seeding for 50-Major Double Elimination bracket commencing Saturday evening • See bracket for details

## Men's 50+ Major Division • 4 Teams