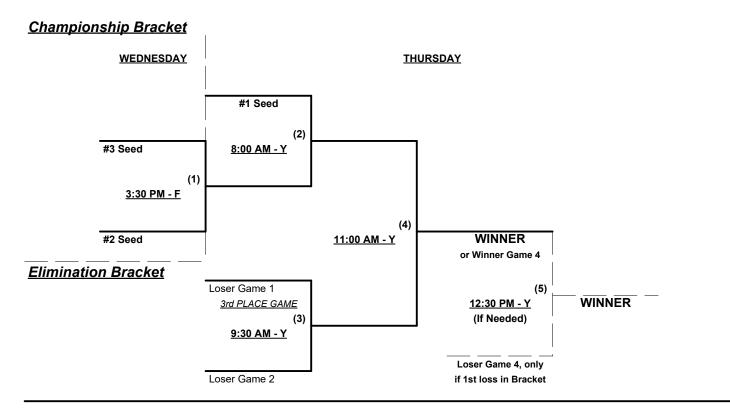

#### Men's 65/70+ Gold Division • 6 Teams

| <u>Win</u> | <u>Loss</u> |   | <u>65-Platinum</u> |   | <u>Win</u> | <u>Loss</u> |   | <u>65/70-Gold</u>        |
|------------|-------------|---|--------------------|---|------------|-------------|---|--------------------------|
|            |             | 1 | Top Gun Elite (CA) |   |            | 1           | 4 | Git-R-Done 65 (CA)       |
|            |             | 2 | R&R 65's (CA)      | • |            |             | 5 | Weakened Warriors (CA)   |
|            |             | 3 | Samurai 65 (CA)    |   |            |             | 6 | Las Vegas Heat 70's (NV) |

#### Wednesday • May 18, 2022 • Big League Dreams Sports Park • Perris

Field address ▶ 2155 Trumble Rd. - Perris, CA 92570

| Time     | # | Runs | Team Name                | Field | # | Runs | Team Name                |
|----------|---|------|--------------------------|-------|---|------|--------------------------|
| 11:00 AM | 1 |      | § Top Gun Elite (CA)     | D     | 2 |      | R&R 65's (CA)            |
| 11:00 AM | 5 |      | Weakened Warriors (CA)   | F     | 6 |      | Las Vegas Heat 70's (NV) |
| 11:00 AM | 4 |      | Git-R-Done 65 (CA)       | Α     | 3 |      | ¶ Samurai 65 (CA)        |
| 12:30 PM | 2 |      | ∏ R&R 65's (CA)          | D     | 5 |      | Weakened Warriors (CA)   |
| 12:30 PM | 6 |      | Las Vegas Heat 70's (NV) | F     | 4 |      | Git-R-Done 65 (CA)       |
| 12:30 PM | 3 |      | Samurai 65 (CA)          | Α     | 1 |      | § Top Gun Elite (CA)     |

§ Team #1 GIVES 5-Run equalizer and is HOME vs. Teams #2-3

¶ Teams #2-3 GIVE 5-Run equalizer and are HOME vs. Teams #4-6

Seeding for Double Elimination championship brackets commencing Wednesday afternoon • See brackets

#### BLD FIELD CODES = (A)NGEL • DURHAM (B)ULLS • (D)ODGER • (F)ENWAY • (P)AWTUCKET • (Y)ANKEE

Format: Two (2) game Round Robin to seed 65-Platinum and 65/70-Gold Double Elimination brackets

Teams #1-3 play Double Elimination bracket for 65-Platinum Championship

Teams #4-6 play Double Elimination bracket for 65/70-Gold Championship

Home Runs - Home Run rule of LOWER rated team in game

Major = 6 per team per game, Outs

AAA = 3 per team per game, Outs

**NOTE** SSUSA Official Rulebook §9.5 (Retrieving Home Run Balls) will be strictly enforced.