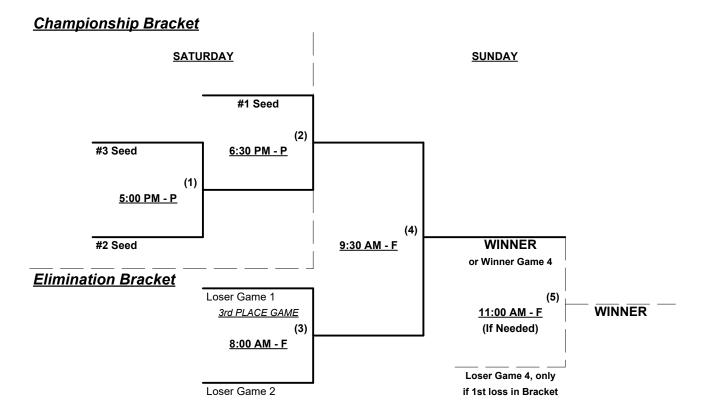

#### Men's 50/55+ Gold Division • 7 Teams

| <u>Win</u> | <u>Loss</u> | <u>50-AAA</u>              | Win Loss |   | <u>55-Major</u>      |
|------------|-------------|----------------------------|----------|---|----------------------|
|            |             | 1 805's PE Class 50's (CA) |          | 5 | L.A.F. 55 (CA)       |
|            |             | 2 Top Gun Renegades (CA)   |          | 6 | ShowTime So Cal (CA) |
|            |             | 3 Venom 50's (CA)          |          | 7 | Vandals (CA)         |
|            |             | 4 Vieios So Cal (CA)       | •        | • |                      |

#### Saturday • May 21, 2022 • Big League Dreams Sports Park • Perris

Field address ▶ 2155 Trumble Rd. - Perris, CA 92570

| Time     | # | Runs | Team Name                | Field | # | Runs | Team Name                |
|----------|---|------|--------------------------|-------|---|------|--------------------------|
| 8:00 AM  | 4 |      | Viejos So Cal (CA)       | F     | 1 |      | 805's PE Class 50's (CA) |
| 8:00 AM  | 2 |      | Top Gun Renegades (CA)   | A     | 3 |      | Venom 50's (CA)          |
| 9:30 AM  | 3 |      | Venom 50's (CA)          | Α     | 4 |      | Viejos So Cal (CA)       |
| 11:00 AM | 5 |      | L.A.F. 55 (CA)           | Α     | 2 |      | Top Gun Renegades (CA)   |
| 12:30 PM | 1 |      | 805's PE Class 50's (CA) | Α     | 6 |      | ShowTime So Cal (CA)     |
| 2:00 PM  | 7 |      | Vandals (CA)             | Α     | 5 |      | L.A.F. 55 (CA)           |
| 3:30 PM  | 6 |      | ShowTime So Cal (CA)     | Α     | 7 |      | Vandals (CA)             |

Seeding for Double Elimination championship brackets commencing Saturday afternoon • See brackets

### Men's 50+ AAA Division • 4 Teams

Rev. 05/14/2022