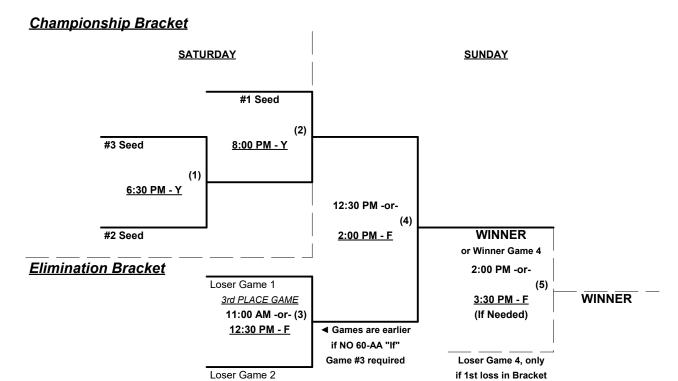

#### BLD FIELD CODES = (A)NGEL • DURHAM (B)ULLS • (D)ODGER • (F)ENWAY • (P)AWTUCKET • (Y)ANKEE

Format: Two (2) game Round Robin to seed 50-AAA and 55-Major Double Elimination brackets

Teams #1-4 play Double Elimination bracket for 50-AAA Championship