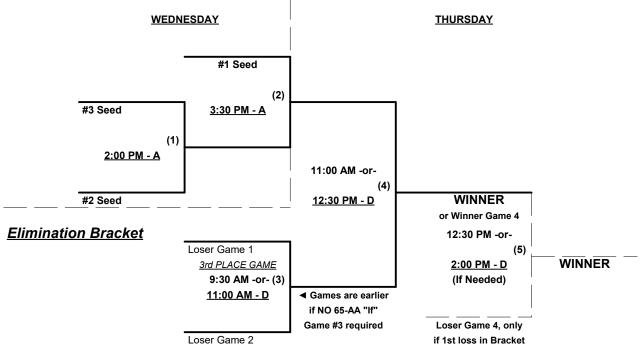

#### BLD FIELD CODES = (A)NGEL • DURHAM (B)ULLS • (D)ODGER • (F)ENWAY • (P)AWTUCKET • (Y)ANKEE

Format: Two (2) game Round Robin to seed 65-Platinum and 65/70-Gold Double Elimination brackets

Teams #1-3 play Double Elimination bracket for 65-Platinum Championship

Teams #4-6 play Double Elimination bracket for 65/70-Gold Championship

Home Runs - Home Run rule of LOWER rated team in game

Major = 6 per team per game, Outs

AAA = 3 per team per game, Outs

**NOTE** SSUSA Official Rulebook §9.5 (Retrieving Home Run Balls) will be strictly enforced.