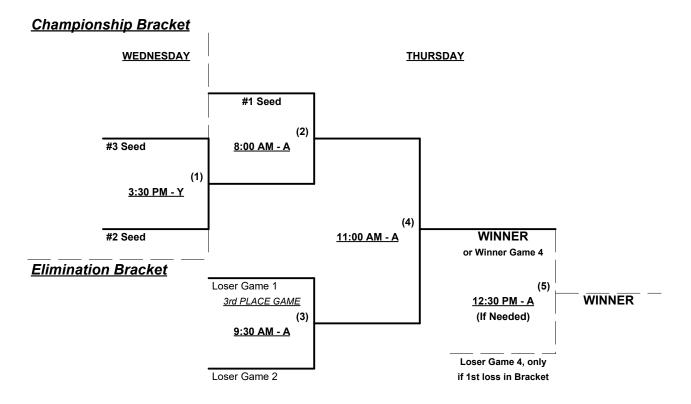

#### Men's 65/70+ Gold Division • 6 Teams

| <u>Win</u> | <u>Loss</u> |   | <u>65-Platinum</u> |   | <u>Win</u> | <u>Loss</u> |   | <u>65/70-Gold</u>        |
|------------|-------------|---|--------------------|---|------------|-------------|---|--------------------------|
|            |             | 1 | Top Gun Elite (CA) |   |            | 1           | 4 | Git-R-Done 65 (CA)       |
|            |             | 2 | R&R 65's (CA)      | • |            |             | 5 | Weakened Warriors (CA)   |
|            |             | 3 | Samurai 65 (CA)    |   |            |             | 6 | Las Vegas Heat 70's (NV) |

#### Wednesday • May 18, 2022 • Big League Dreams Sports Park • Perris

Field address ▶ 2155 Trumble Rd. - Perris, CA 92570

| Time     | # | Runs | Team Name                | Field | # | Runs | Team Name                |
|----------|---|------|--------------------------|-------|---|------|--------------------------|
| 11:00 AM | 1 |      | § Top Gun Elite (CA)     | D     | 2 |      | R&R 65's (CA)            |
| 11:00 AM | 5 |      | Weakened Warriors (CA)   | F     | 6 |      | Las Vegas Heat 70's (NV) |
| 11:00 AM | 4 |      | Git-R-Done 65 (CA)       | Α     | 3 |      | ¶ Samurai 65 (CA)        |
| 12:30 PM | 2 |      | ∏ R&R 65's (CA)          | D     | 5 |      | Weakened Warriors (CA)   |
| 12:30 PM | 6 |      | Las Vegas Heat 70's (NV) | F     | 4 |      | Git-R-Done 65 (CA)       |
| 12:30 PM | 3 |      | Samurai 65 (CA)          | Α     | 1 |      | § Top Gun Elite (CA)     |

§ Team #1 GIVES 5-Run equalizer and is HOME vs. Teams #2-3

¶ Teams #2-3 GIVE 5-Run equalizer and are HOME vs. Teams #4-6

Seeding for Double Elimination championship brackets commencing Wednesday afternoon • See brackets

#### BLD FIELD CODES = (A)NGEL • DURHAM (B)ULLS • (D)ODGER • (F)ENWAY • (P)AWTUCKET • (Y)ANKEE

Format: Two (2) game Round Robin to seed 65-Platinum and 65/70-Gold Double Elimination brackets

Teams #1-3 play Double Elimination bracket for 65-Platinum Championship

Teams #4-6 play Double Elimination bracket for 65/70-Gold Championship

Home Runs - Home Run rule of LOWER rated team in game

Major = 6 per team per game, Outs

AAA = 3 per team per game, Outs

**NOTE** SSUSA Official Rulebook §9.5 (Retrieving Home Run Balls) will be strictly enforced.