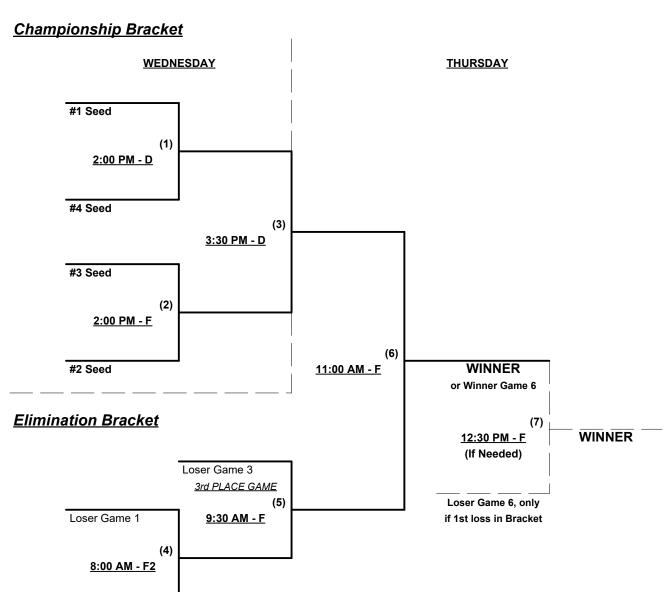

#### Men's 65/70/75+ Silver Division • 9 Teams

| Win Loss | <u>65-AA</u>              | <u>Win</u> | <u>Loss</u> |   | 70/75-Silver            |
|----------|---------------------------|------------|-------------|---|-------------------------|
| 1        | Godzilla (CA)             |            |             | 7 | Git-R-Done 70 (CA)      |
| 2        | Majestic (CA)             |            |             | 8 | Top Gun Olde Dawgs (CA) |
|          | 70/75-Gold                |            |             | 9 | J Squared (CA)          |
| 3        | D & K Softball (CA)       |            |             | • |                         |
| 4        | No Guts, No Glory (CA)    |            |             |   |                         |
| 5        | So Cal Warriors 70's (CA) |            |             |   |                         |
| 6        | SoCal Gusto (CA)          |            |             |   |                         |

#### Wednesday • May 18, 2022 • Big League Dreams Sports Park • Perris

Field address ▶ 2155 Trumble Rd. - Perris, CA 92570

| Time     | # | Runs | Team Name                 | Field | # | Runs | Team Name                 |
|----------|---|------|---------------------------|-------|---|------|---------------------------|
| 8:00 AM  | 5 |      | So Cal Warriors 70's (CA) | Υ     | 1 |      | Godzilla (CA)             |
| 8:00 AM  | 6 |      | SoCal Gusto (CA)          | D     | 2 |      | Majestic (CA)             |
| 8:00 AM  | 4 |      | § No Guts, No Glory (CA)  | F     | 7 |      | Git-R-Done 70 (CA)        |
| 8:00 AM  | 9 |      | J Squared (CA)            | Α     | 8 |      | Top Gun Olde Dawgs (CA)   |
| 9:30 AM  | 1 |      | Godzilla (CA)             | Y     | 3 |      | D & K Softball (CA)       |
| 9:30 AM  | 2 |      | Majestic (CA)             | D     | 4 |      | No Guts, No Glory (CA)    |
| 9:30 AM  | 7 |      | Git-R-Done 70 (CA)        | F     | 9 |      | J Squared (CA)            |
| 9:30 AM  | 8 |      | Top Gun Olde Dawgs (CA)   | Α     | 5 | {    | So Cal Warriors 70's (CA) |
| 11:00 AM | 3 |      | D & K Softball (CA)       | Υ     | 6 |      | SoCal Gusto (CA)          |

§ Teams #1-6 GIVE 5-Run equalizer and are HOME in games vs. Teams #7-9

Seeding for Championship Double Elimination brackets commencing Wednesday afternoon • See brackets

#### BLD FIELD CODES = (A)NGEL • DURHAM (B)ULLS • (D)ODGER • (F)ENWAY • (P)AWTUCKET • (Y)ANKEE

Format: Two (2) game Round Robin to seed Championship Double Elimination brackets

Teams #1-2 play Best 2 of 3 Series for 65-AA Championship

Teams #3-6 play Double Elimination bracket for 70/75-Gold Championship

Teams #7-9 play Double Elimination bracket for 70/75-Silver Championship

Home Runs - Home Run rule of LOWER rated team in game

AAA = 3 per team per game, Outs AA = 1 per team per game, Outs