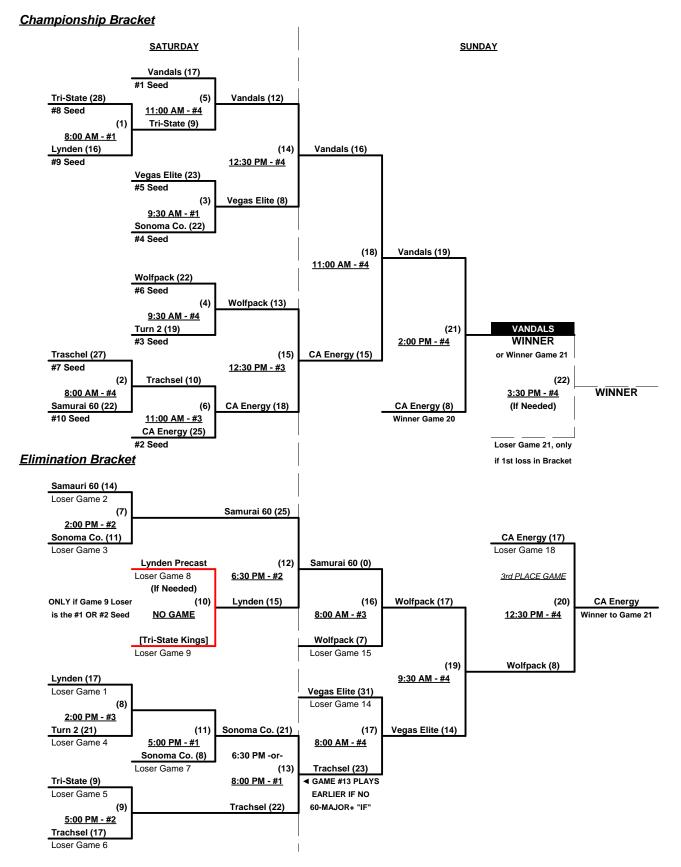

Time Limits - RR = 65 + open inn. • Bracket = 70 + open inn. • Championship game(s) = 80 + open inn.

Tie Breakers - Head to head (in full RR only), least runs allowed, run differential, coin toss

Schedule Subject to Change at Discretion of Tournament and Field Directors



## SSUSA's Western National Championships Placer and Sacramento Counties, California July 30 - 31, 2021

Rev. 07/17/2021

## Men's 60+ Major Plus Division • 2 Teams

## Championship Bracket

#### **ALL GAMES SATURDAY @ MAIDU PARK**



#### Men's 55/60+ AA Division • 2 Teams

#### **Championship Bracket**

#### **ALL GAMES SATURDAY @ MAHANY PARK**





## SSUSA's Western National Championships Placer and Sacramento Counties, California July 30 - August 1, 2021

Rev. 07/17/2021

#### Men's 60+ Major Division • 10 Teams





# SSUSA's Western National Championships Placer and Sacramento Counties, California July 30 - August 1, 2021

Rev. 07/26/2021

### Men's 55/60+ Silver Division • 13 Teams

| <u>Win</u> | Loss |   | <u>60-AAA</u>                | <u>Win</u> | Loss |    | <u>60-AAA</u>               |
|------------|------|---|------------------------------|------------|------|----|-----------------------------|
| 2          | 0    | 1 | Baker Boyz (CA)              | 2          | 0    | 8  | SportStan/Islanders 60 (HI) |
| 0          | 2    | 2 | Chelu (WA)                   | 2          | 0    | 9  | Texas Legends 60's          |
| 0          | 2    | 3 | Cut Loose 60's (CA)          | 0          | 2    | 10 | Viejitos (CA)               |
| 1          | 1    | 4 | Hitmen/Arizona               | 2