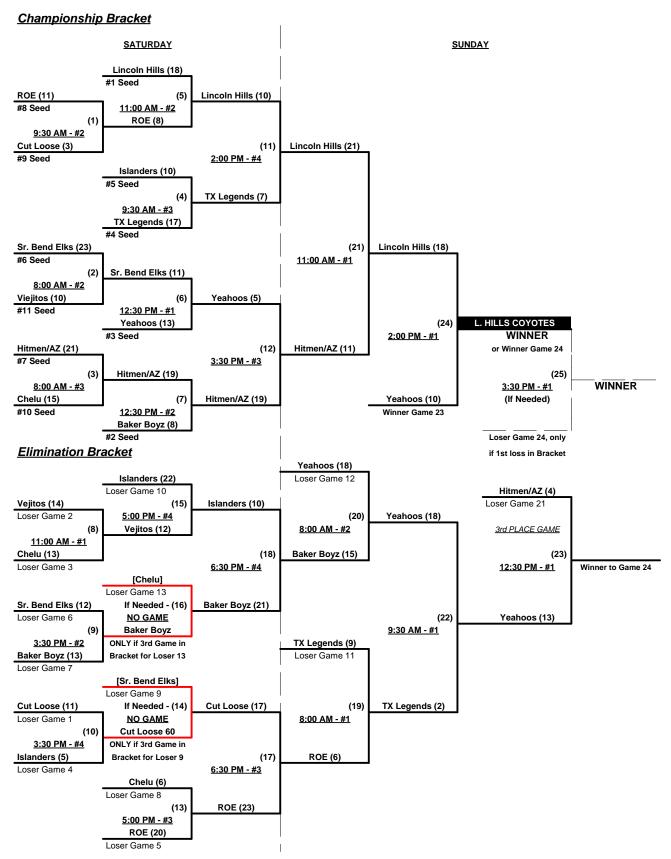

e, Outs

**NOTE** SSUSA Official Rulebook §9.5 (Retrieving Home Run Balls) will be strictly enforced.

Pitch Count - Batters start with "1-1" count (WITH waste foul) per SSUSA Rulebook §6.2 (Pitch Count)

Run Rules - Five runs per ½ inning at bat (except open inn.)

Mercy Rule - Fifteen (15) Runs after five (5) innings (or 20 runs after 4 innings)

Time Limits - RR = 65 + open inn. • Bracket = 70 + open inn. • Championship game(s) = 80 + open inn.

Tie Breakers - Head to head (in full RR only), least runs allowed, run differential, coin toss

Schedule Subject to Change at Discretion of Tournament and Field Directors



## SSUSA's Western National Championships 2021 Placer and Sacramento Counties, California July 30 - August 1, 2021

Rev. 07/17/2021

#### Men's 60+ AAA Division • 11 Teams