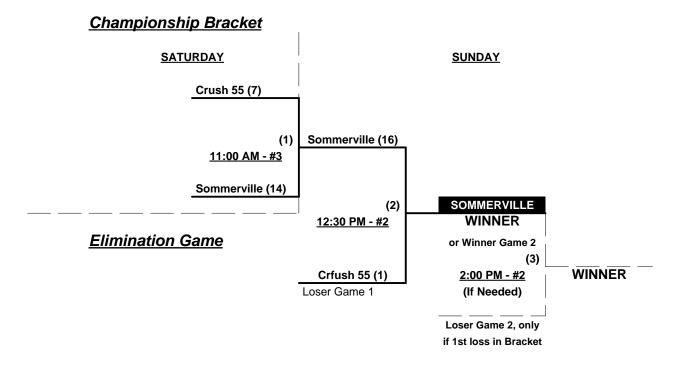

## Men's 50/55+ Major Plus Division • 5 Teams

| <u>Win</u> | <u>Loss</u> | <u>50-Major+</u>             | <u>Win</u> | Loss |   | <u>55-Major+</u>          |
|------------|-------------|------------------------------|------------|------|---|---------------------------|
| 2 (2)      | 0 (0) 1     | Fattboyz/Prestige/Elite (CA) | 0          | 3    | 4 | Crush 55 (CA)             |
| 1 (2)      | 1 (0) 2     | J.K. Inc. 50/GTL (CA)        | 0          | 3    | 5 | Sommerville Softball (CA) |
| 0 (2)      | 2 (0) 3     | Vicious Cycle 50 (CA)        |            |      | • |                           |

#### Seeding for 50-Major+ Double Elimination bracket commencing Saturday afternoon • See bracket for details

Format: Full (4-game) Round Robin to seed 55-Major+ Three-game-guarantee bracket

Teams #1-3 play Double Elimination bracket for 50-Major+ Championship

Teams #4-5 play Best 2 of 3 Series for 55-Major+ Championship

Home Runs - Major+ = 9 per team per game, Outs

NOTE SSUSA Official Rulebook §9.5 (Retrieving Home Run Balls) will be strictly enforced.

Pitch Count - Batters start with "1-1" count (WITH waste foul) per SSUSA Rulebook §6.2 (Pitch Count)