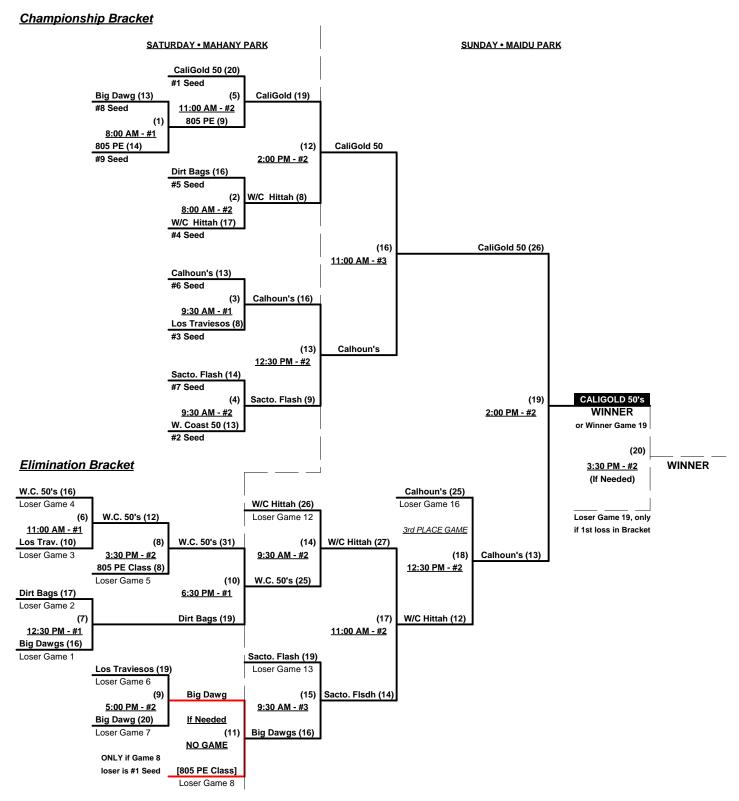

### Men's 50+ AAA Division • 9 Teams

| <u>Win</u> | <u>Loss</u> |   |                             | <u>Win</u> | <u>Loss</u> |    |                         |
|------------|-------------|---|-----------------------------|------------|-------------|----|-------------------------|
| 0          | 2           | 1 | 805's PE Class 50's (CA)    | WITH       | DREW        | 6  | GTR 50 (OR) • OUT       |
| 0          | 2           | 2 | Big Dawg Softball (CA)      | 1          | 1           | 7  | Los Traviesos (CA)      |
| 1          | 1           | 3 | Calhoun/Michael's Toy. (WA) | 1          | 1           | 8  | Sacramento Flash (CA)   |
| 2          | 0           | 4 | CaliGold 50 (CA)            | 2          | 0           | 9  | West Coast 50's (CA)    |
| 1          | 1           | 5 | Dirt Bags 50 (CA)           | 1          | 1           | 10 | West Coast Hittahs (WA) |

### Seeding for 50-AAA Three-game-guarantee bracket commencing Saturday morning @ MAHANY PARK

Format: Two (2) game Round Robin to seed 50-AAA Three-game-guarantee bracket

Home Runs - AAA = 3 per team per game, Outs