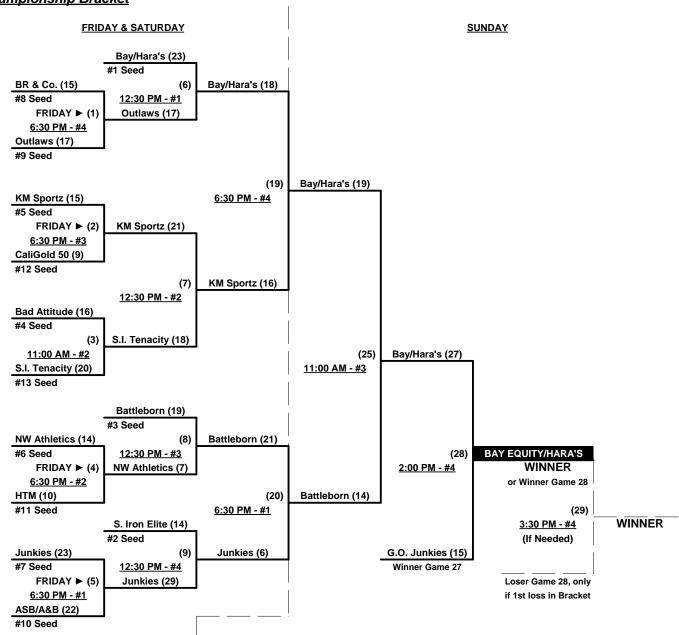

## Men's 50+ Major Division • 13 Teams

|   | <u>Win</u> | <u>Loss</u> |   |                         | <u>Win</u> | <u>Loss</u> |    |                            |
|---|------------|-------------|---|-------------------------|------------|-------------|----|----------------------------|
|   | 2          | 0           | 1 | Bad Attitude (CA)       | 1          | 1           | 8  | KM Sportz (CA)             |
| • | 2          | 0           | 2 | Battleborn NV 50        | 1          | 1           | 9  | Northwest Athletics (OR)   |
| • | 2          | 0           | 3 | Bay Equity/Hara's (WA)  | 1          | 1           | 10 | SA/Dudley/Outlaws (CA)     |
| • | 1          | 1           | 4 | BR & Company (CA)       | 0          | 2           | 11 | Scrap Iron Tenacity (CO)   |
| • | 0          | 2           | 5 | Cali 50 Gold (CA)       | 2          | 0           | 12 | Scrap Iron/Elite 50's (CO) |
|   | 1          | 1           | 6 | G.O. Junkies/WEPNZ (CA) | 0          | 2           | 13 | Team ASB 50/A&B (CA)       |
| • | 0          | 2           | 7 | HTM (ID)                |            | ·           | •  |                            |

Seeding for 50-Major Three-game-guarantee bracket commencing FRIDAY evening • See Bracket for details

Format: Two (2) game Round Robin to seed 50-Major Three-game-guarantee bracket

Home Runs - Major = 6 per team per game, Outs