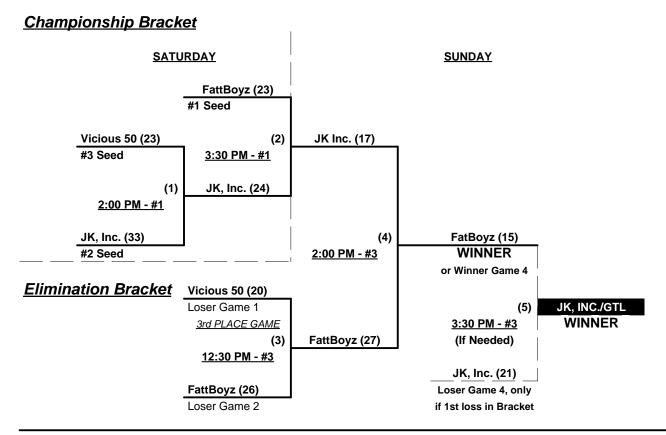

## Men's 50/55+ Major Plus Division • 5 Teams

| <u>Win</u> | <u>Loss</u> | <u>50-Major+</u>             | <u>Win</u> | Loss |   | <u>55-Major+</u>          |
|------------|-------------|------------------------------|------------|------|---|---------------------------|
| 2 (2)      | 0 (0) 1     | Fattboyz/Prestige/Elite (CA) | 0          | 3    | 4 | Crush 55 (CA)             |
| 1 (2)      | 1 (0) 2     | J.K. Inc. 50/GTL (CA)        | 0          | 3    | 5 | Sommerville Softball (CA) |
| 0 (2)      | 2 (0) 3     | Vicious Cycle 50 (CA)        |            |      | • |                           |

#### Seeding for 50-Major+ Double Elimination bracket commencing Saturday afternoon • See bracket for details

Format: Full (4-game) Round Robin to seed 55-Major+ Three-game-guarantee bracket

Teams #1-3 play Double Elimination bracket for 50-Major+ Championship

Teams #4-5 play Best 2 of 3 Series for 55-Major+ Championship

Home Runs - Major+ = 9 per team per game, Outs

NOTE SSUSA Official Rulebook §9.5 (Retrieving Home Run Balls) will be strictly enforced.

Pitch Count - Batters start with "1-1" count (WITH waste foul) per SSUSA Rulebook §6.2 (Pitch Count)