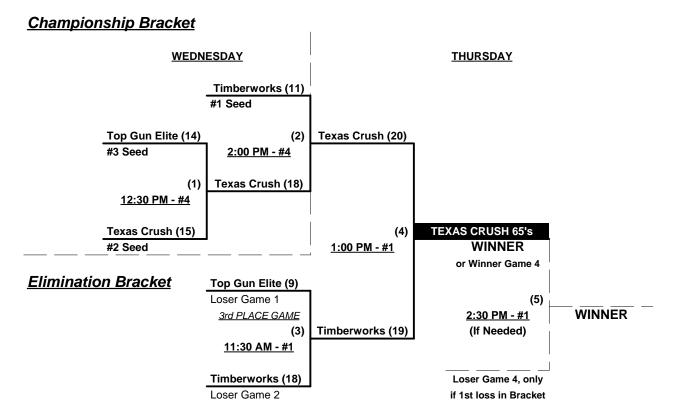

### Men's 65/70+ Platinum Division • 8 Teams

| <u>Win</u> | <u>Loss</u> |   |                           | <u>Win</u> | <u>Loss</u> |   |                        |
|------------|-------------|---|---------------------------|------------|-------------|---|------------------------|
| <br>2      | 1           | 1 | Texas Crush Sixty Fives   | 2          | 1           | 5 | Houston Fire 65's (TX) |
| 2          | 1           | 2 | Top Gun Elite (CA)        | 2          | 1           | 6 | Incrediwear 65 (CA)    |
| 3          | 0           | 3 | Timberworks/Suncoast (CA) | 0          | 3           | 7 | No Dice/Bay Photo (CA) |
| 1          | 2           | 4 | Bulldogs 65's (OR)        | 0          | 3           | 8 | Nor Cal Reds (CA)      |

## Tuesday • July 27, 2021 • Foskett Regional Park Softball Complex • Lincoln

Field address ► 1911 Finney Way - Lincoln, CA 95648

| Time     | # | Runs | Team Name                 | Field | # | Runs |   | Team Name                 |
|----------|---|------|---------------------------|-------|---|------|---|---------------------------|
| 8:30 AM  | 7 | 18   | No Dice/Bay Photo (CA)    | 1     | 2 | 19   | § | Top Gun Elite (CA)        |
| 8:30 AM  | 3 | 14   | Timberworks/Suncoast (CA) | 2     | 5 | 9    |   | Houston Fire 65's (TX)    |
| 8:30 AM  | 4 | 17   | Bulldogs 65's (OR)        | 3     | 8 | 16   |   | Nor Cal Reds (CA)         |
| 8:30 AM  | 6 | 17   | Incrediwear 65 (CA)       | 4     | 1 | 16   | § | Texas Crush Sixty Fives   |
| 10:00 AM | 2 | 18   | § Top Gun Elite (CA)      | 1     | 6 | 13   |   | Incrediwear 65 (CA)       |
| 10:00 AM | 5 | 20   | Houston Fire 65's (TX)    | 2     | 7 | 18   |   | No Dice/Bay Photo (CA)    |
| 10:00 AM | 8 | 10   | Nor Cal Reds (CA)         | 3     | 3 | 20   |   | Timberworks/Suncoast (CA) |
| 10:00 AM | 1 | 13   | § Texas Crush Sixty Fives | 4     | 4 | 12   |   | Bulldogs 65's (OR)        |

## Wednesday • July 28, 2021 • Foskett Regional Park Softball Complex • Lincoln

| Time     | # | Runs | Team Name                 | Field | # | Runs | Team Name              |
|----------|---|------|---------------------------|-------|---|------|------------------------|
| 8:30 AM  | 1 | 17   | § Texas Crush Sixty Fives | 3     | 8 | 16   | Nor Cal Reds (CA)      |
| 8:30 AM  | 6 | 15   | Incrediwear 65 (CA)       | 4     | 7 | 7    | No Dice/Bay Photo (CA) |
| 10:00 AM | 3 | 13   | Timberworks/Suncoast (CA) | 3     | 4 | 9    | Bulldogs 65's (OR)     |
| 10:00 AM | 5 | 31   | Houston Fire 65's (TX)    | 4     | 2 | 30   | § Top Gun Elite (CA)   |

§ Teams #1-2 GIVE 5-Run OR 11-Defensive-player equalizer and are HOME vs. Teams #4-8

#### Seeding for Championship Double Elimination brackets commencing Wednesday afternoon • See brackets

Format: Mixed (3-game) Round Robin to seed 65-Major Double Elimination bracket

Teams #1-3 play Double Elimination bracket for 65/70-Major+ title • EXTERNAL SEEDING

¶ Team #3 RECEIVES 5-Run equalizer and is VISITOR vs. Teams #1-2 in bracket

NOTE Team #3 is declared Western USA Champion (70-Major+) and earns bid to USA Nat'l Game

Top 65-Major+ is Western USA Champion and earns bid to USA Nat'l Game

Teams #4-8 play Double Elimination bracket for 65-Major Championship

Home Runs - Home Run rule of LOWER rated team in game

Major+ = 9 per team per game, Outs

Major = 6 per team per game, Outs

NOTE SSUSA Official Rulebook §9.5 (Retrieving Home Run Balls) will be strictly enforced.