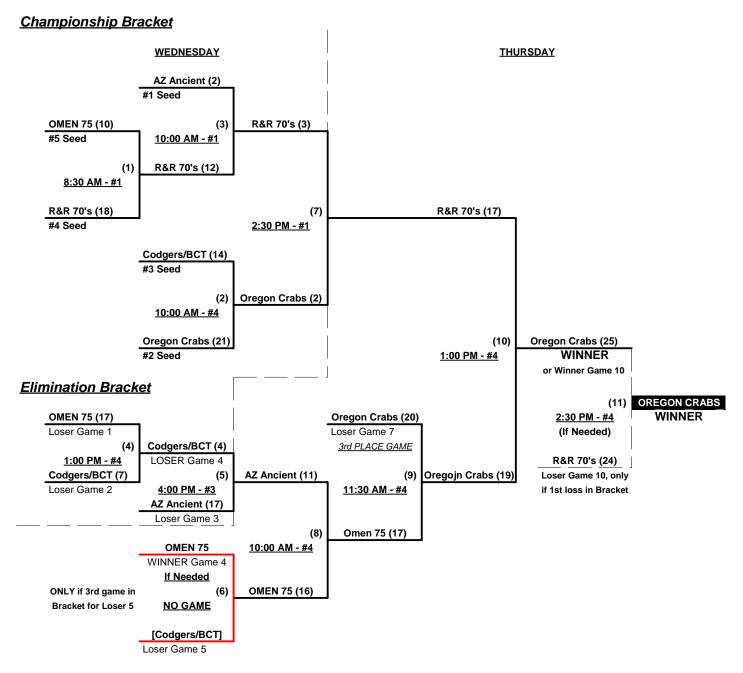

## Men's 70/75+ Platinum Division • 5 Teams

|   | <u>Win</u> | <u>Loss</u> |   |                  | <u>Win</u> | <u>Loss</u> |   |               |
|---|------------|-------------|---|------------------|------------|-------------|---|---------------|
| _ | 2          | 0           | 1 | Arizona Ancient  | 0          | 2           | 4 | R&R 70's (CA) |
| _ | 1          | 1           | 2 | Codgers/BCT (ID) | 0          | 2           | 5 | Omen 75 (CA)  |
|   | 2          | 0           | 3 | Oregon Crabs     |            |             |   |               |

## Tuesday • July 27, 2021 • Sacramento Softball Complex • Sacramento

Field address ▶ 3450 Longview Dr. - Sacramento, CA 95821

| Time     | # | Runs | Team Name        | Field | # | Runs | Team Name        |
|----------|---|------|------------------|-------|---|------|------------------|
| 11:30 AM | 4 | 21   | R&R 70's (CA)    | 1     | 3 | 22   | Oregon Crabs     |
| 11:30 AM | 5 | 7    | Omen 75 (CA)     | 2     | 2 | 14   | Codgers/BCT (ID) |
| 1:00 PM  | 3 | 19   | Oregon Crabs     | 1     | 5 | 7    | Omen 75 (CA)     |
| 1:00 PM  | 2 | 8    | Codgers/BCT (ID) | 2     | 1 | 15   | Arizona Ancient  |
| 2:30 PM  | 1 | 11   | Arizona Ancient  | 2     | 4 | 7    | R&R 70's (CA)    |

Seeding for 70/75-Platinum Three-game-guarantee bracket commencing Wednesday morning • See bracket

Format: Full (3-game) Round Robin to seed 70/75-Platinum Double Elimination bracket

NOTE Team #5 is declared Western USA Champion (75-Major+) and earns bid to USA Nat'l Game

Top 70-Major is Western USA Champion and earns bid to USA Nat'l Game

Home Runs - Major = 6 per team per game, Outs

NOTE SSUSA Official Rulebook §9.5 (Retrieving Home Run Balls) will be strictly enforced.