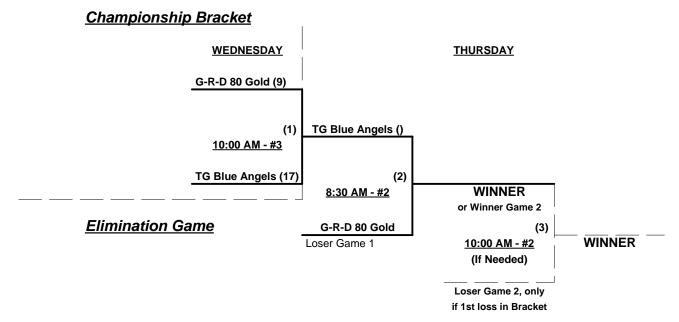

### Men's 75/80/85+ Gold Division • 6 Teams

|   | <u>Win</u> | <u>Loss</u> |   |                      | <u>Win</u> | <u>Loss</u> |   |                            |
|---|------------|-------------|---|----------------------|------------|-------------|---|----------------------------|
|   | 3          | 0           | 1 | Sacramento Buds (CA) | 1          | 2           | 4 | L. Hills Coyotes 80's (CA) |
|   | 2          | 1           | 2 | Triple Play 75 (CA)  | 0          | 3           | 5 | Git-R-Done Gold (OR)       |
| • | 1          | 2           | 3 | Gold Rush (CA)       | 2          | 1           | 6 | T. Gun Blue Angels 85 (CA) |

## Tuesday • July 27, 2021 • Sacramento Softball Complex • Sacramento

Field address ▶ 3450 Longview Dr. - Sacramento, CA 95821

| Time     | # | Runs | Team Name                  | Field | # | Runs | Team Name                  |
|----------|---|------|----------------------------|-------|---|------|----------------------------|
| 8:30 AM  | 6 | 23   | T. Gun Blue Angels 85 (CA) | 1     | 5 | 11   | § Git-R-Done Gold (OR)     |
| 8:30 AM  | 3 | 6    | Gold Rush (CA)             | 2     | 1 | 21   | § Sacramento Buds (CA)     |
| 8:30 AM  | 4 | 8    | L. Hills Coyotes 80's (CA) | 3     | 2 | 9    | Triple Play 75 (CA)        |
| 10:00 AM | 5 | 10   | § Git-R-Done Gold (OR)     | 1     | 3 | 14   | Gold Rush (CA)             |
| 10:00 AM | 1 | 14   | § Sacramento Buds (CA)     | 2     | 4 | 7    | L. Hills Coyotes 80's (CA) |
| 10:00 AM | 2 | 16   | Triple Play 75 (CA)        | 3     | 6 | 17   | T. Gun Blue Angels 85 (CA) |

## Wednesday • July 28, 2021 • Sacramento Softball Complex • Sacramento

| Time    | # | Runs | Team Name                  | Field | # | Runs | Team Name                  |
|---------|---|------|----------------------------|-------|---|------|----------------------------|
| 8:30 AM | 3 | 4    | Gold Rush (CA)             | 2     | 2 | 19   | Triple Play 75 (CA)        |
| 8:30 AM | 4 | 11   | L. Hills Coyotes 80's (CA) | 3     | 6 | 9    | T. Gun Blue Angels 85 (CA) |
| 8:30 AM | 1 | 12   | Sacramento Buds (CA)       | 4     | 5 | 1    | Git-R-Done Gold (OR)       |

<sup>§</sup> Teams #1 and #5 GIVE 5-Run equalizer and are HOME in ALL games (except vs. each other)

Format: Three-game "EXHIBITION" Round Robin prior to Championship Best 2 of 3 Series

Teams #1-2 play Best 2 of 3 Series for 75-Silver Championship

NOTE Team #1 is declared Western USA Champion (75-AAA) and earns bid to USA Nat'l Game Team #2 is declared Western USA Champion (75-AA) and earns bid to USA Nat'l Game

Teams #3-4 play Best 2 of 3 Series for 80-AAA Championship

Teams #5-6 play Best 2 of 3 Series for 80/85-Gold Championship

NOTE Team #5 is declared Western USA Champion (80-Major) and earns bid to USA Nat'l Game Team #6 is declared Western USA Champion (85+) and earns bid to USA Nat'l Game