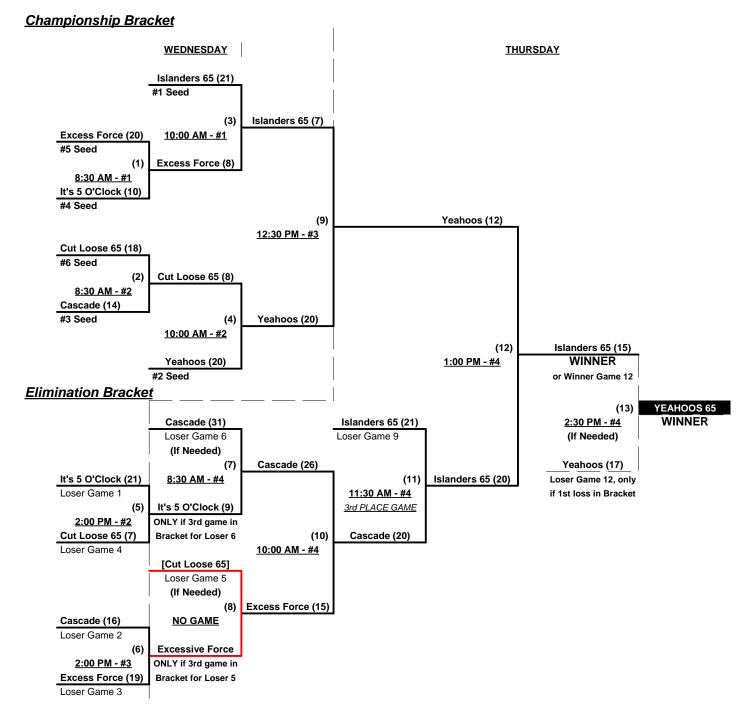

### Men's 65+ Silver Division • 6 Teams

| <u>Wi</u> | <u>in</u> | <u>Loss</u> |   |                          | <u>Win</u> | <u>Loss</u> |   |                          |
|-----------|-----------|-------------|---|--------------------------|------------|-------------|---|--------------------------|
| 0         |           | 2           | 1 | Cut Loose 65's (CA)      | 2          | 0           | 4 | SportStan/Islanders (HI) |
| 0         |           | 2           | 2 | Excessive Force (CA)     | 2          | 0           | 5 | Yeahoos 65 (WA)          |
| 1         |           | 1           | 3 | It's 5:00 Somewhere (CA) | 1          | 1           | 6 | Cascade Thunder (OR)     |

## Tuesday • July 27, 2021 • Foskett Regional Park Softball Complex • Lincoln

Field address ▶ 1911 Finney Way - Lincoln, CA 95648

| Time     | # | Runs | Team Name                | Field | # | Runs | Team Name                |
|----------|---|------|--------------------------|-------|---|------|--------------------------|
| 11:30 AM | 1 | 14   | Cut Loose 65's (CA)      | 1     | 5 | 15   | Yeahoos 65 (WA)          |
| 11:30 AM | 2 | 11   | Excessive Force (CA)     | 2     | 4 | 15   | SportStan/Islanders (HI) |
| 11:30 AM | 3 | 20   | It's 5:00 Somewhere (CA) | 3     | 6 | 19   | § Cascade Thunder (OR)   |
| 1:00 PM  | 5 | 21   | Yeahoos 65 (WA)          | 1     | 2 | 19   | Excessive Force (CA)     |
| 1:00 PM  | 4 | 14   | SportStan/Islanders (HI) | 2     | 3 | 8    | It's 5:00 Somewhere (CA) |
| 1:00 PM  | 6 | 22   | § Cascade Thunder (OR)   | 3     | 1 | 9    | Cut Loose 65's (CA)      |

§ Team #6 RECEIVES 5-Run OR 11-Defensive-player equalizer and is VISITOR in ALL games

#### Seeding for 65-Silver Three-game-guarantee bracket commencing Wednesday morning • See Bracket for details

Format: Two (2) game Round Robin to seed 65-Silver Three-game-guarantee bracket

NOTE Team #6 is declared Western USA Champion (65-AA) and earns bid to USA Nat'l Game

Top 65-AAA is Western USA Champion and earns bid to USA Nat'l Game

Home Runs - Home Run rule of LOWER rated team in game

AAA = 3 per Team per Game, Outs AA = 1 per Team per Game, Outs

NOTE SSUSA Official Rulebook §9.5 (Retrieving Home Run Balls) will be strictly enforced.