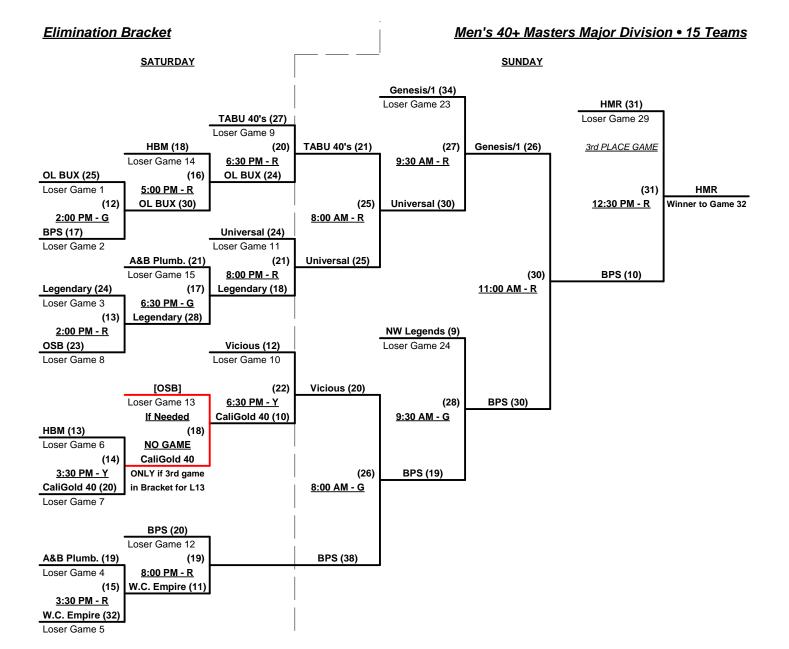

### Men's 40+ Masters Major Division • 15 Teams

#### **Championship Bracket FRIDAY & SATURDAY SUNDAY** Hustle 40's (18) #1 Seed Hustle 40's (23) (8) OSB (28) 11:00 AM - Y #8 Seed (1) OSB (13) 9:30 AM - R OL BUX (26) #9 Seed (23) Hustle 40's (17) 5:00 PM - G Genesis/1 (28) #5 Seed (2) Genesis/1 (16) 8:00 AM - R **BPS (20)** #12 Seed (9) Genesis/1 (13) TABU 40's (20) 2:00 PM - Y #4 Seed (3) Tabu 40's (15) 8:00 AM - G Legendary (17) #13 Seed (29) Hustle 40's (16) Vicious (21) 11:00 AM - G #6 Seed (4) Vicious (3) 9:30 AM - G A&B Plumb. (6) #11 Seed NW Legend (13) (10)NW Legend (20) 12:30 PM - Y **HUSTLE 40's** #3 Seed (32)WINNER (5) NW Legend (18) 2:00 PM - R 8:00 AM - Y or Winner Game 32 W.C. Empire (13) #14 Seed (33) WINNER (24) HMR (4) 3:30 PM - R 3:30 PM - G Universal (25) (If Needed) #7 Seed (6) Universal (22) 9:30 AM - Y Loser Game 32, only HBM (10) Winner Game 31 if 1st loss in Bracket #10 Seed (11) HMR (25) HMR (17) 12:30 PM - R #2 Seed (7) HMR 23) 11:00 AM - R CaliGold 40 (11)