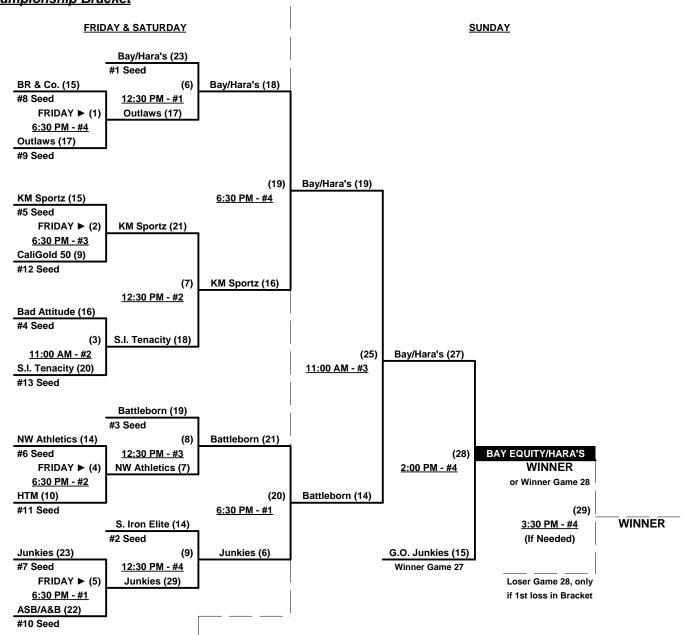

## Men's 50+ Major Division • 13 Teams

|   | <u>Win</u> | <u>Loss</u> |   |                         | <u>Win</u> | <u>Loss</u> |    |                            |
|---|------------|-------------|---|-------------------------|------------|-------------|----|----------------------------|
|   | 2          | 0           | 1 | Bad Attitude (CA)       | 1          | 1           | 8  | KM Sportz (CA)             |
| • | 2          | 0           | 2 | Battleborn NV 50        | 1          | 1           | 9  | Northwest Athletics (OR)   |
| • | 2          | 0           | 3 | Bay Equity/Hara's (WA)  | 1          | 1           | 10 | SA/Dudley/Outlaws (CA)     |
| • | 1          | 1           | 4 | BR & Company (CA)       | 0          | 2           | 11 | Scrap Iron Tenacity (CO)   |
| • | 0          | 2           | 5 | Cali 50 Gold (CA)       | 2          | 0           | 12 | Scrap Iron/Elite 50's (CO) |
|   | 1          | 1           | 6 | G.O. Junkies/WEPNZ (CA) | 0          | 2           | 13 | Team ASB 50/A&B (CA)       |
| • | 0          | 2           | 7 | HTM (ID)                |            |             | •  |                            |

## Friday • July 30, 2021 • Foskett Regional Park Softball Complex • Lincoln

Field address ▶ 1911 Finney Way - Lincoln, CA 95648

| Time     | #  | Runs | Team Name                  | Field | #  | Runs | Team Name                  |
|----------|----|------|----------------------------|-------|----|------|----------------------------|
| 8:00 AM  | 1  | 20   | Bad Attitude (CA)          | 2     | 9  | 12   | Northwest Athletics (OR)   |
| 8:00 AM  | 5  | 10   | Cali 50 Gold (CA)          | 3     | 3  | 27   | Bay Equity/Hara's (WA)     |
| 9:30 AM  | 9  | 22   | Northwest Athletics (OR)   | 2     | 5  | 14   | Cali 50 Gold (CA)          |
| 9:30 AM  | 3  | 16   | Bay Equity/Hara's (WA)     | 3     | 13 | 1    | Team ASB 50/A&B (CA)       |
| 11:00 AM | 11 | 30   | Scrap Iron Tenacity (CO)   | 1     | 1  | 33   | Bad Attitude (CA)          |
| 11:00 AM | 7  | 23   | HTM (ID)                   | 2     | 4  | 29   | BR & Company (CA)          |
| 11:00 AM | 13 | 14   | Team ASB 50/A&B (CA)       | 3     | 2  | 20   | Battleborn NV 50           |
| 12:30 PM | 10 | 36   | SA/Dudley/Outlaws (CA)     | 1     | 11 | 35   | Scrap Iron Tenacity (CO)   |
| 12:30 PM | 6  | 19   | G.O. Junkies/WEPNZ (CA)    | 2     | 7  | 14   | HTM (ID)                   |
| 12:30 PM | 2  | 11   | Battleborn NV 50           | 3     | 8  | 10   | KM Sportz (CA)             |
| 12:30 PM | 4  | 8    | BR & Company (CA)          | 4     | 12 | 19   | Scrap Iron/Elite 50's (CO) |
| 2:00 PM  | 12 | 23   | Scrap Iron/Elite 50's (CO) | 1     | 10 | 15   | SA/Dudley/Outlaws (CA)     |
| 2:00 PM  | 8  | 22   | KM Sportz (CA)             | 2     | 6  | 13   | G.O. Junkies/WEPNZ (CA)    |

Seeding for 50-Major Three-game-guarantee bracket commencing FRIDAY evening • See Bracket for details

Format: Two (2) game Round Robin to seed 50-Major Three-game-guarantee bracket

Home Runs - Major = 6 per team per game, Outs