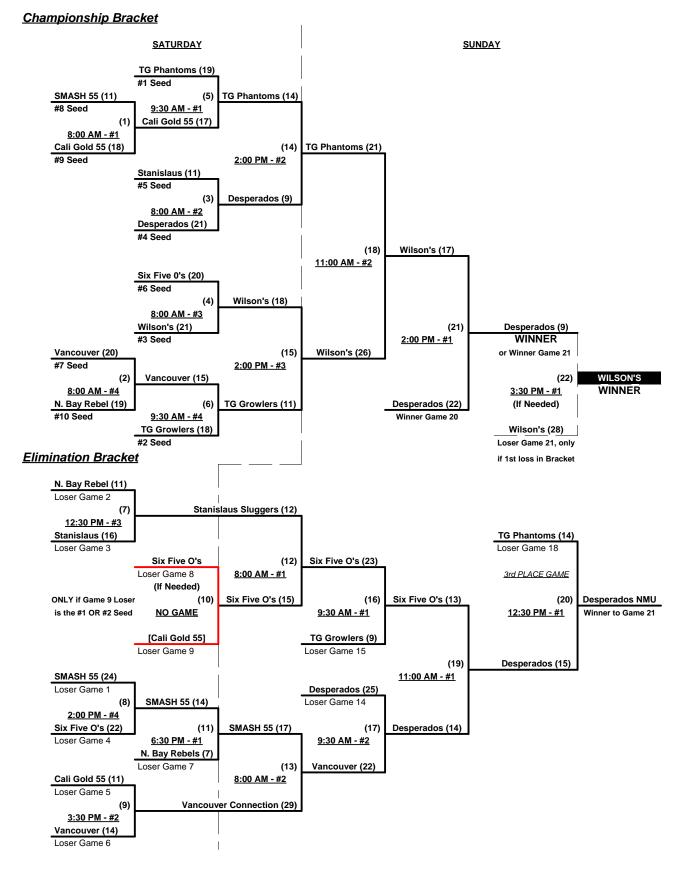

### Men's 55+ AAA Division • 10 Teams

|   | <u>Win</u> | <u>Loss</u> |   |                        | <u>Win</u> | <u>Loss</u> |    |                          |
|---|------------|-------------|---|------------------------|------------|-------------|----|--------------------------|
|   | 0          | 2           | 1 | Cali Gold 55 (CA)      | 1          | 1           | 6  | Stanislaus Sluggers (CA) |
| _ | 1          | 1           | 2 | Desperados NMU 55 (CA) | 2          | 0           | 7  | Top Gun Growlers (CA)    |
| _ | 0          | 2           | 3 | North Bay Rebels (CA)  | 2          | 0           | 8  | Top Gun Phantoms (CA)    |
|   | 1          | 1           | 4 | Six Five O's (CA)      | 1          | 1           | 9  | VAN Connection 55's (WA) |
| _ | 1          | 1           | 5 | SMASH 55 (CA)          | 1          | 1           | 10 | Wilsons (ID)             |

## Friday • July 30, 2021 • Sacramento Softball Complex • Sacramento

Field address ▶ 3450 Longview Dr. - Sacramento, CA 95821

| Time     | #  | Runs | Team Name                | Field | #  | Runs      | Team Name                |
|----------|----|------|--------------------------|-------|----|-----------|--------------------------|
| 8:00 AM  | 10 | 23   | Wilsons (ID)             | 1     | 3  | 10        | North Bay Rebels (CA)    |
| 8:00 AM  | 4  | 20   | Six Five O's (CA)        | 2     | 9  | 16        | VAN Connection 55's (WA) |
| 8:00 AM  | 1  | 16   | Cali Gold 55 (CA)        | 3     | 5  | <b>26</b> | SMASH 55 (CA)            |
| 8:00 AM  | 8  | 14   | Top Gun Phantoms (CA)    | 4     | 2  | 4         | Desperados NMU 55 (CA)   |
| 9:30 AM  | 3  | 7    | North Bay Rebels (CA)    | 1     | 7  | 19        | Top Gun Growlers (CA)    |
| 9:30 AM  | 9  | 14   | VAN Connection 55's (WA) | 2     | 1  | 13        | Cali Gold 55 (CA)        |
| 9:30 AM  | 5  | 18   | SMASH 55 (CA)            | 3     | 6  | 20        | Stanislaus Sluggers (CA) |
| 9:30 AM  | 2  | 12   | Desperados NMU 55 (CA)   | 4     | 10 | 11        | Wilsons (ID)             |
| 11:00 AM | 7  | 15   | Top Gun Growlers (CA)    | 1     | 4  | 12        | Six Five O's (CA)        |
| 11:00 AM | 6  | 9    | Stanislaus Sluggers (CA) | 3     | 8  | 12        | Top Gun Phantoms (CA)    |

#### Seeding for 55-AAA Three-game-guarantee bracket commencing Saturday morning • See bracket for details

Format: Two (2) game Round Robin to seed 55-AAA Three-game-guarantee bracket

Home Runs - AAA = 3 per team per game, Outs