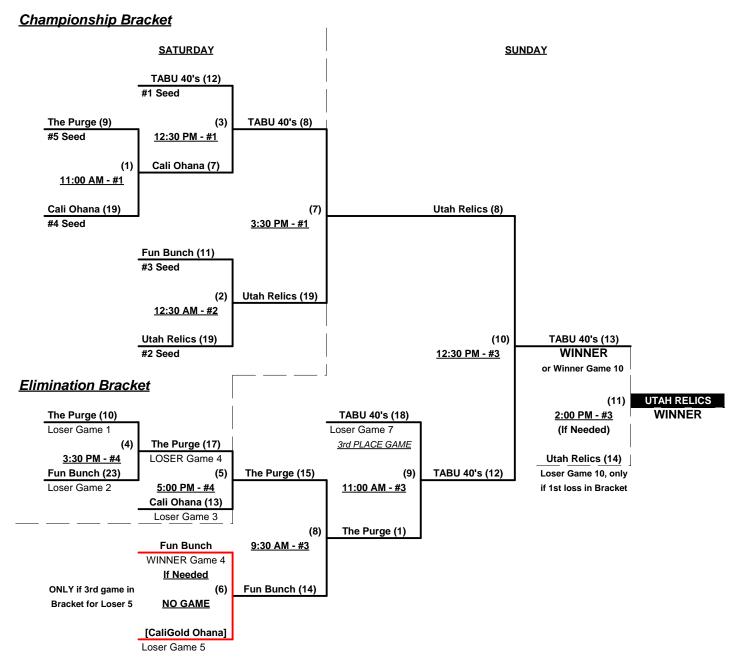

## Women's 40+ Masters Major Division • 5 Teams

|   | <u>Win</u> | <u>Loss</u> |     |                      | <u>Win</u> | <u>Loss</u> |   |                    |
|---|------------|-------------|-----|----------------------|------------|-------------|---|--------------------|
|   | 1          | 1           | 1   | Cali Gold Ohana (CA) | 0          | 2           | 4 | The Purge (CA)     |
|   | 1          | 1           | 2   | Fun Bunch 40's (CA)  | 1          | 1           | 5 | <b>Utah Relics</b> |
| • | 2          | 0           | · 3 | TARU (CA)            |            |             |   |                    |

## Friday • July 30, 2021 • Sacramento Softball Complex • Sacramento

Field address ▶ 3450 Longview Dr. - Sacramento, CA 95821

| Time     | # | Runs | Team Name            | Field | # | Runs | Team Name            |
|----------|---|------|----------------------|-------|---|------|----------------------|
| 12:30 PM | 4 | 7    | The Purge (CA)       | 1     | 3 | 17   | TABU (CA)            |
| 2:00 PM  | 3 | 10   | TABU (CA)            | 1     | 5 | 8    | Utah Relics          |
| 2:00 PM  | 2 | 26   | Fun Bunch 40's (CA)  | 2     | 1 | 11   | Cali Gold Ohana (CA) |
| 3:30 PM  | 5 | 14   | Utah Relics          | 1     | 2 | 7    | Fun Bunch 40's (CA)  |
| 3:30 PM  | 1 | 20   | Cali Gold Ohana (CA) | 2     | 4 | 10   | The Purge (CA)       |

Seeding for 40W-Major Three-game-guarantee bracket commencing Saturday morning • See bracket for details

Format: Two (2) game Round Robin to seed 40W-Major Three-game-guarantee bracket

Home Runs - Major = 6 per team per game, Outs

Seeding for 40W-AAA Three-game-guarantee bracket commencing Saturday morning • See bracket for details

§ Teams #8-9 RECEIVE 5-Run Equalizer and are VISITOR in ALL games (except vs. each other)

Format: Two (2) game Round Robin to seed 40W-Major Three-game-guarantee bracket

Teams #1-6 play Three-game-guarantee for 40W-AAA Championship

Teams #7-9 play Double Elimination bracket for 50W-Gold Championship • INTERNAL SEEDING

**NOTE** Team #7 is declared Western USA Champion (50W-Major) and earns bid to USA Nat'l Game

Top 50W-AAA is Western USA Champion and earns bid to USA Nat'l Game