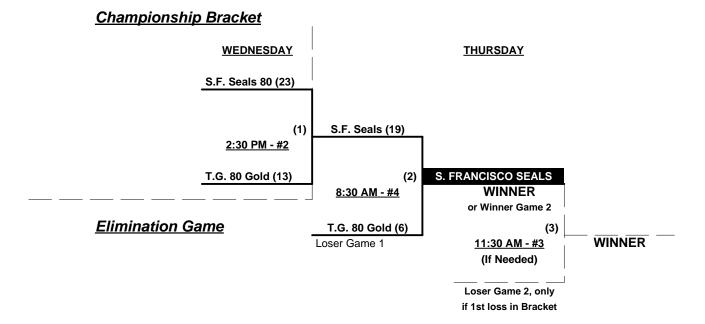

## Men's 75/80+ Platinum Division • 4 Teams

|   | <u>Win</u> | <u>Loss</u> |   | <u>75-Major</u>            | <u>Win</u> | <u>Loss</u> |   | <u>80-Major+</u>           |
|---|------------|-------------|---|----------------------------|------------|-------------|---|----------------------------|
|   | 1          | 1           | 1 | Scrap Iron Legends (CO)    | 0          | 2           | 3 | S. Francisco Seals 80 (CA) |
| • | 2          | 0           | 2 | State Roofing Systems (CA) | 1          | 1           | 4 | Top Gun 80 Gold (CA)       |

## Tuesday • July 27, 2021 • Sacramento Softball Complex • Sacramento

Field address ▶ 3450 Longview Dr. - Sacramento, CA 95821

| Time     | # | Runs | Team Name                  | Field | # | Runs | Team Name                  |
|----------|---|------|----------------------------|-------|---|------|----------------------------|
| 8:30 AM  | 1 | 10   | Scrap Iron Legends (CO)    | 4     | 2 | 21   | State Roofing Systems (CA) |
| 10:00 AM | 4 | 15   | Top Gun 80 Gold (CA)       | 4     | 3 | 14   | S. Francisco Seals 80 (CA) |
| 11:30 AM | 2 | 15   | State Roofing Systems (CA) | 3     | 4 | 14   | Top Gun 80 Gold (CA)       |
| 11:30 AM | 3 | 13   | S. Francisco Seals 80 (CA) | 4     | 1 | 19   | Scrap Iron Legends (CO)    |

## Wednesday • July 28, 2021 • Sacramento Softball Complex • Sacramento

| Time    | # | Runs  | Team Name                  | Field | # | Runs  | Team Name                  |
|---------|---|-------|----------------------------|-------|---|-------|----------------------------|
| 1:00 PM | 2 | NO    | State Roofing Systems (CA) | 2     | 3 | NO    | S. Francisco Seals 80 (CA) |
| 1:00 PM | 4 | GAMES | Top Gun 80 Gold (CA)       | 3     | 1 | GAMES | Scrap Iron Legends (CO)    |

Format: Full (3-game) "EXHIBITION" Round Robin prior to Championship Best 2 of 3 Series

Teams #1-2 play Best 2 of 3 Series for 75-Major Championship

Teams #3-4 play Best 2 of 3 Series for 80-Major+ Championship