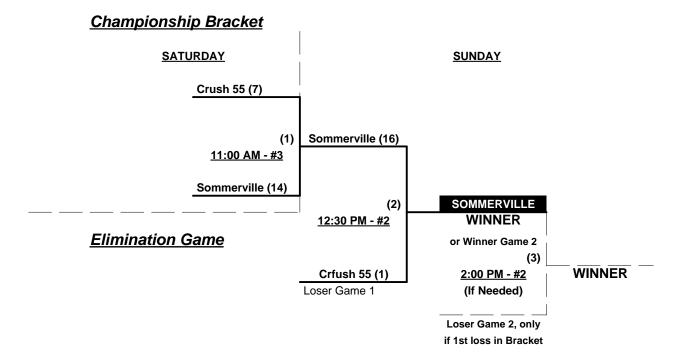

## Men's 50/55+ Major Plus Division • 5 Teams

| <u>Win</u> | <u>Loss</u> | <u>50-Major+</u>             | <u>Win</u> | Loss |   | <u>55-Major+</u>          |
|------------|-------------|------------------------------|------------|------|---|---------------------------|
| 2 (2)      | 0 (0) 1     | Fattboyz/Prestige/Elite (CA) | 0          | 3    | 4 | Crush 55 (CA)             |
| 1 (2)      | 1 (0) 2     | J.K. Inc. 50/GTL (CA)        | 0          | 3    | 5 | Sommerville Softball (CA) |
| 0 (2)      | 2(0) 3      | Vicious Cycle 50 (CA)        |            |      | • |                           |

#### Seeding for 50-Major+ Double Elimination bracket commencing Saturday afternoon • See bracket for details

Format: Full (4-game) Round Robin to seed 55-Major+ Three-game-guarantee bracket

Teams #1-3 play Double Elimination bracket for 50-Major+ Championship

Teams #4-5 play Best 2 of 3 Series for 55-Major+ Championship

Home Runs - Major+ = 9 per team per game, Outs

NOTE SSUSA Official Rulebook §9.5 (Retrieving Home Run Balls) will be strictly enforced.

Pitch Count - Batters start with "1-1" count (WITH waste foul) per SSUSA Rulebook §6.2 (Pitch Count)