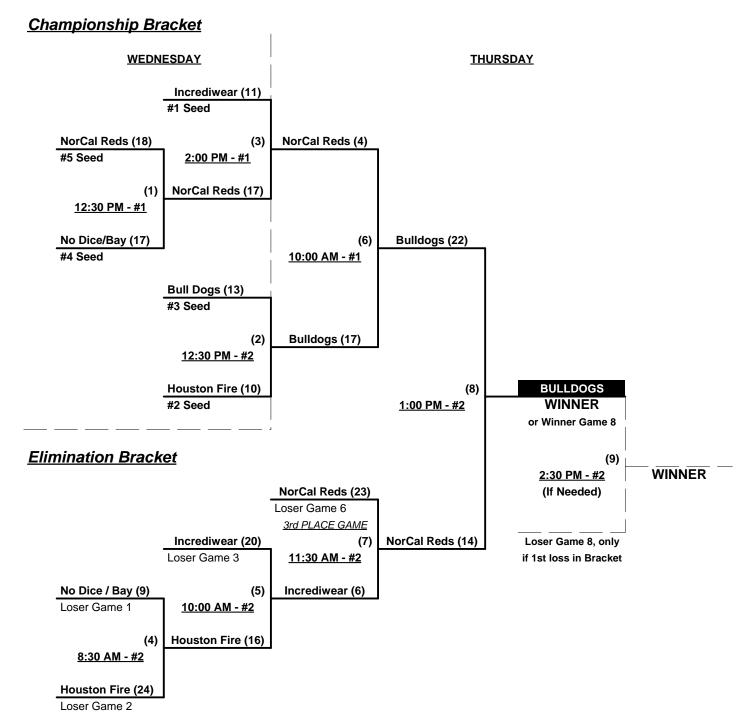

### Men's 55/60+ Silver Division • 13 Teams

| <u>Win</u> | Loss |   | <u>60-AAA</u>                | <u>Win</u> | <u>Loss</u> |    | <u>60-AAA</u>               |
|------------|------|---|------------------------------|------------|-------------|----|-----------------------------|
| 2          | 0    | 1 | Baker Boyz (CA)              | 2          | 0           | 8  | SportStan/Islanders 60 (HI) |
| 0          | 2    | 2 | Chelu (WA)                   | 2          | 0           | 9  | Texas Legends 60's          |
| 0          | 2    | 3 | Cut Loose 60's (CA)          | 0          | 2           | 10 | Viejitos (CA)               |
| 1          | 1    | 4 | Hitmen/Arizona               | 2          | 0           | 11 | Yeahoos 60 (WA)             |
| 2          | 0    | 5 | Lincoln Hills Coyote 60 (CA) | -          |             | •  | <u>55/60-AA</u>             |
| 0          | 2    | 6 | ROE (OR)                     | 1          | 2           | 12 | Spin Tees (WA)              |
| 1          | 1    | 7 | Senior Bend Elks 60's (CA)   | 1          | 2           | 13 | Pastimers (WA)              |

## Friday • July 30, 2021 • Maidu Regional Park Softball Complex • Roseville

Field address ▶ 1550 Maidu Dr. - Rosevile, CA 95661

| Time     | #  | Runs | Tear           | n Name         | Field | #  | Runs |    | Team Name                    |
|----------|----|------|----------------|----------------|-------|----|------|----|------------------------------|
| 8:00 AM  | 2  | 19   | Chelu (WA)     |                | 2     | 8  | 20   | ;  | SportStan/Islanders 60 (HI)  |
| 8:00 AM  | 9  | 26   | Texas Legen    | ds 60's        | 3     | 10 | 14   | •  | Viejitos (CA)                |
| 9:30 AM  | 10 | 15   | Viejitos (CA)  |                | 1     | 12 | 18   | •  | Spin Tees (WA)               |
| 9:30 AM  | 4  | 21   | Hitmen/Arizo   | na             | 2     | 2  | 6    | (  | Chelu (WA)                   |
| 9:30 AM  | 13 | 11   | § Pastimers (W | /A)            | 3     | 9  | 18   | •  | Texas Legends 60's           |
| 11:00 AM | 8  | 14   | SportStan/Isl  | anders 60 (HI) | 1     | 3  | 9    | (  | Cut Loose 60's (CA)          |
| 11:00 AM | 11 | 14   | Yeahoos 60 (   | WA)            | 2     | 4  | 11   | I  | Hitmen/Arizona               |
| 12:30 PM | 12 | 2    | Spin Tees (W   | 'A)            | 2     | 7  | 17   | ;  | Senior Bend Elks 60's (CA)   |
| 12:30 PM | 3  | 16   | Cut Loose 60   | 's (CA)        | 4     | 13 | 19   | ŞΙ | Pastimers (WA)               |
| 2:00 PM  | 5  | 15   | Lincoln Hills  | Coyote 60 (CA) | 2     | 12 | 10   | •  | Spin Tees (WA)               |
| 2:00 PM  | 7  | 12   | Senior Bend    | Elks 60's (CA) | 3     | 11 | 14   | •  | Yeahoos 60 (WA)              |
| 2:00 PM  | 13 | 7    | § Pastimers (W | /A)            | 4     | 1  | 14   | ا  | Baker Boyz (CA)              |
| 3:30 PM  | 1  | 15   | Baker Boyz (   | CA)            | 4     | 6  | 10   | ا  | ROE (OR)                     |
| 5:00 PM  | 6  | 3    | ROE (OR)       |                | 4     | 5  | 10   | l  | Lincoln Hills Coyote 60 (CA) |

<sup>§</sup> Team #13 RECEIVES 5-Run OR 11-Defensive-player equalizer and is VISITOR in ALL games

#### Seeding for 60-AAA Three-game-guarantee bracket commencing Saturday morning • See bracket for details

Format: Two (2) game Round Robin to seed 60-AAA Three-game-guarantee bracket

Teams #1-11 play Three-game-guarantee bracket for 60-AAA Championship

Teams #12-13 play Best 2 of 3 Series for 55/60-AA Championship ON SATURDAY @ MAHANY

NOTE Both Teams are declared Western USA Champions and earn bids to USA Nat'l Games

Home Runs - Home Run rule of LOWER rated team in game