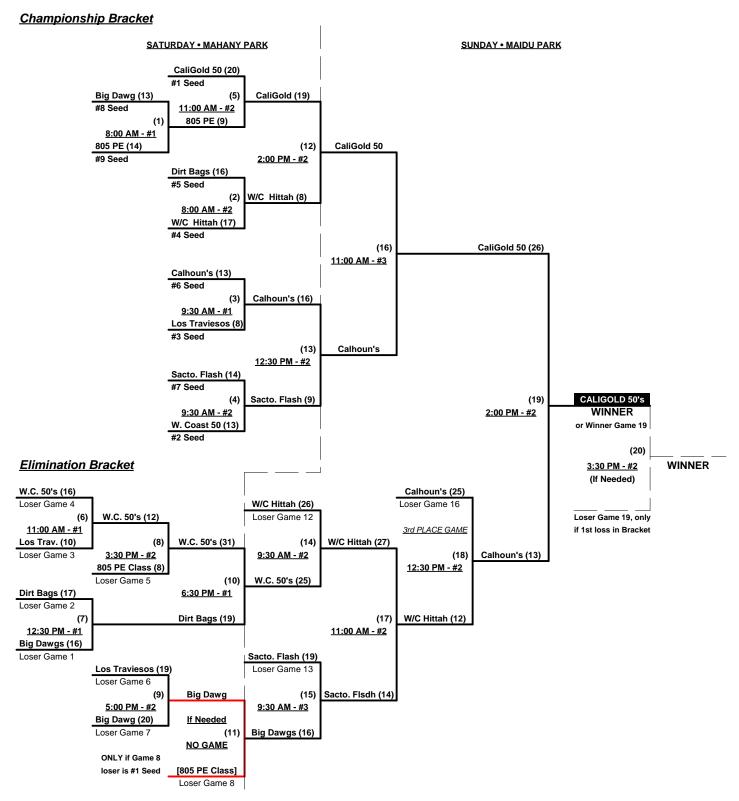

### Men's 50+ AAA Division • 9 Teams

| <u>Win</u> | <u>Loss</u> |   |                             | <u>Win</u> | <u>Loss</u> |    |                         |
|------------|-------------|---|-----------------------------|------------|-------------|----|-------------------------|
| 0          | 2           | 1 | 805's PE Class 50's (CA)    | WITH       | DREW        | 6  | GTR 50 (OR) • OUT       |
| 0          | 2           | 2 | Big Dawg Softball (CA)      | 1          | 1           | 7  | Los Traviesos (CA)      |
| 1          | 1           | 3 | Calhoun/Michael's Toy. (WA) | 1          | 1           | 8  | Sacramento Flash (CA)   |
| 2          | 0           | 4 | CaliGold 50 (CA)            | 2          | 0           | 9  | West Coast 50's (CA)    |
| 1          | 1           | 5 | Dirt Bags 50 (CA)           | 1          | 1           | 10 | West Coast Hittahs (WA) |

## Friday • July 30, 2021 • Maidu Regional Park Softball Complex • Roseville

Field address ▶ 1550 Maidu Dr. - Rosevile, CA 95661

|   | Time     | # | Runs | Team Name                   | Field | # | Runs | Team Name                   |
|---|----------|---|------|-----------------------------|-------|---|------|-----------------------------|
| _ | 8:00 AM  | 1 | 12   | 805's PE Class 50's (CA)    | 4     | 3 | 30   | Calhoun/Michael's Toy. (WA) |
|   | 9:30 AM  | 3 | 13   | Calhoun/Michael's Toy. (WA) | 4     | 9 | 15   | West Coast 50's (CA)        |
|   | 11:00 AM | 9 | 15   | West Coast 50's (CA)        | 4     | 1 | 10   | 805's PE Class 50's (CA)    |

### Friday • July 30, 2021 • Mahany Park Softball Complex • Roseville

Field address ▶ 1545 Pleasant Grove Blvd. - Roseville, CA 95747

| Tiı   | me   | #  | Runs | Team Name               | Field | #  | Runs | Team Name               |
|-------|------|----|------|-------------------------|-------|----|------|-------------------------|
| 9:00  | 0 AM | 2  | 14   | Big Dawg Softball (CA)  | 1     | 8  | 18   | Sacramento Flash (CA)   |
| 9:00  | MA 0 | 4  | 14   | CaliGold 50 (CA)        | 2     | 7  | 9    | Los Traviesos (CA)      |
| 10:30 | MA 0 | 8  | 8    | Sacramento Flash (CA)   | 1     | 10 | 16   | West Coast Hittahs (WA) |
| 10:30 | MA 0 | 7  | 10   | Los Traviesos (CA)      | 2     | 5  | 6    | Dirt Bags 50 (CA)       |
| 12:00 | 0 PM | 10 | 9    | West Coast Hittahs (WA) | 1     | 4  | 15   | CaliGold 50 (CA)        |
| 12:00 | 0 PM | 5  | 16   | Dirt Bags 50 (CA)       | 2     | 2  | 15   | Big Dawg Softball (CA)  |

#### Seeding for 50-AAA Three-game-guarantee bracket commencing Saturday morning @ MAHANY PARK

Format: Two (2) game Round Robin to seed 50-AAA Three-game-guarantee bracket

Home Runs - AAA = 3 per team per game, Outs