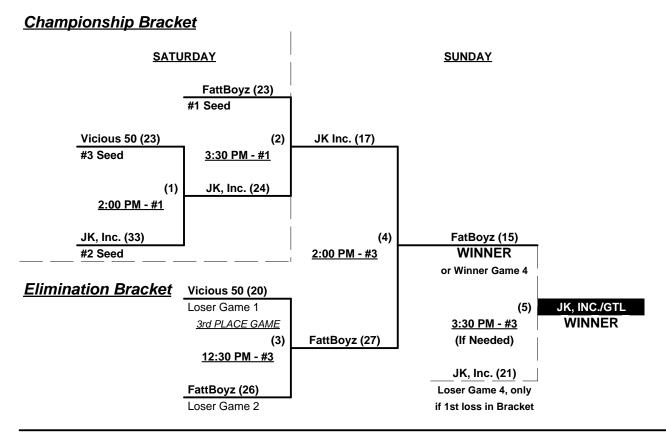

## Men's 50/55+ Major Plus Division • 5 Teams

| <u>Win</u> | <u>Loss</u> | <u>50-Major+</u>             | <u>Win</u> | Loss |   | <u>55-Major+</u>          |
|------------|-------------|------------------------------|------------|------|---|---------------------------|
| 2 (2)      | 0 (0) 1     | Fattboyz/Prestige/Elite (CA) | 0          | 3    | 4 | Crush 55 (CA)             |
| 1 (2)      | 1 (0) 2     | J.K. Inc. 50/GTL (CA)        | 0          | 3    | 5 | Sommerville Softball (CA) |
| 0 (2)      | 2(0) 3      | Vicious Cycle 50 (CA)        |            |      | • |                           |

#### Seeding for 50-Major+ Double Elimination bracket commencing Saturday afternoon • See bracket for details

Format: Full (4-game) Round Robin to seed 55-Major+ Three-game-guarantee bracket

Teams #1-3 play Double Elimination bracket for 50-Major+ Championship

Teams #4-5 play Best 2 of 3 Series for 55-Major+ Championship

Home Runs - Major+ = 9 per team per game, Outs

NOTE SSUSA Official Rulebook §9.5 (Retrieving Home Run Balls) will be strictly enforced.

Pitch Count - Batters start with "1-1" count (WITH waste foul) per SSUSA Rulebook §6.2 (Pitch Count)