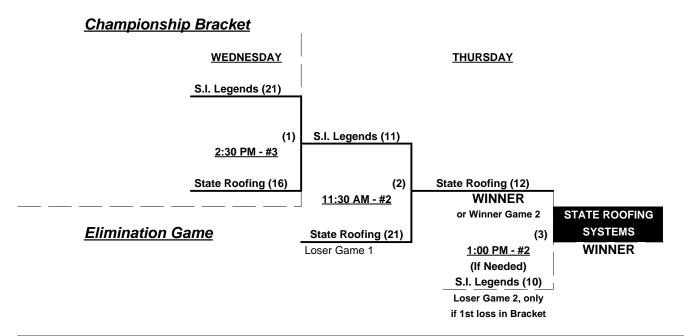

## Men's 75/80+ Platinum Division • 4 Teams

|   | <u>Win</u> | <u>Loss</u> |   | <u>75-Major</u>            | <u>Win</u> | <u>Loss</u> |   | <u>80-Major+</u>           |
|---|------------|-------------|---|----------------------------|------------|-------------|---|----------------------------|
|   | 1          | 1           | 1 | Scrap Iron Legends (CO)    | 0          | 2           | 3 | S. Francisco Seals 80 (CA) |
| • | 2          | 0           | 2 | State Roofing Systems (CA) | 1          | 1           | 4 | Top Gun 80 Gold (CA)       |

## Tuesday • July 27, 2021 • Sacramento Softball Complex • Sacramento

Field address ▶ 3450 Longview Dr. - Sacramento, CA 95821

| Time     | # | Runs | Team Name                  | Field | # | Runs | Team Name                  |
|----------|---|------|----------------------------|-------|---|------|----------------------------|
| 8:30 AM  | 1 | 10   | Scrap Iron Legends (CO)    | 4     | 2 | 21   | State Roofing Systems (CA) |
| 10:00 AM | 4 | 15   | Top Gun 80 Gold (CA)       | 4     | 3 | 14   | S. Francisco Seals 80 (CA) |
| 11:30 AM | 2 | 15   | State Roofing Systems (CA) | 3     | 4 | 14   | Top Gun 80 Gold (CA)       |
| 11:30 AM | 3 | 13   | S. Francisco Seals 80 (CA) | 4     | 1 | 19   | Scrap Iron Legends (CO)    |

## Wednesday • July 28, 2021 • Sacramento Softball Complex • Sacramento

| Time    | # | Runs  | Team Name                  | Field | # | Runs  | Team Name                  |
|---------|---|-------|----------------------------|-------|---|-------|----------------------------|
| 1:00 PM | 2 | NO    | State Roofing Systems (CA) | 2     | 3 | NO    | S. Francisco Seals 80 (CA) |
| 1:00 PM | 4 | GAMES | Top Gun 80 Gold (CA)       | 3     | 1 | GAMES | Scrap Iron Legends (CO)    |

Format: Full (3-game) "EXHIBITION" Round Robin prior to Championship Best 2 of 3 Series

Teams #1-2 play Best 2 of 3 Series for 75-Major Championship

Teams #3-4 play Best 2 of 3 Series for 80-Major+ Championship