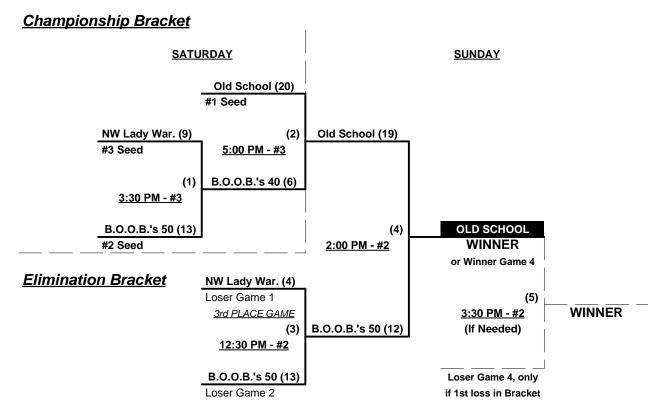

### Women's 40/50+ Gold Division • 9 Teams

| <u>Win</u> | Loss |   | <u>40W-AAA</u>            | <u>Win</u> | <u>Loss</u> |   | <u>50W-Gold</u>       |
|------------|------|---|---------------------------|------------|-------------|---|-----------------------|
| 1          | 1    | 1 | Agree 2 Disagree (CA)     | 2 (2)      | 0 (0)       | 7 | Old School 50 (CA)    |
| 2          | 0    | 2 | B.O.O.B.'s 40 (CA)        | 1 (0)      | 1 (1)       | 8 | B.O.O.B.'s 50 (CA)    |
| 1          | 1    | 3 | CCS Fireballerz (CA)      | 0 (0)      | 2 (1)       | 9 | NW Lady Warriors (WA) |
| 1          | 1    | 4 | Gnarly Fox Vineyards (CA) |            |             |   |                       |
| 0          | 2    | 5 | Nemesis (CA)              |            |             |   |                       |
| 1          | 1    | 6 | Still Grubbing (CA)       |            |             |   |                       |

## Friday • July 30, 2021 • Sacramento Softball Complex • Sacramento

Field address ► 3450 Longview Dr. - Sacramento, CA 95821

| Time     | # | Runs | Team Name                 | Field | # | Runs | Team Name                 |
|----------|---|------|---------------------------|-------|---|------|---------------------------|
| 11:00 AM | 8 | 11   | B.O.O.B.'s 50 (CA)        | 2     | 9 | 10   | NW Lady Warriors (WA)     |
| 11:00 AM | 4 | 4    | Gnarly Fox Vineyards (CA) | 4     | 6 | 20   | Still Grubbing (CA)       |
| 12:30 PM | 9 | 11   | § NW Lady Warriors (WA)   | 2     | 4 | 12   | Gnarly Fox Vineyards (CA) |
| 12:30 PM | 1 | 14   | Agree 2 Disagree (CA)     | 3     | 8 | 11   | § B.O.O.B.'s 50 (CA)      |
| 12:30 PM | 6 | 9    | Still Grubbing (CA)       | 4     | 2 | 13   | B.O.O.B.'s 40 (CA)        |
| 2:00 PM  | 3 | 26   | CCS Fireballerz (CA)      | 3     | 1 | 8    | Agree 2 Disagree (CA)     |
| 2:00 PM  | 5 | 12   | Nemesis (CA)              | 4     | 7 | 22   | Old School 50 (CA)        |
| 3:30 PM  | 7 | 21   | Old School 50 (CA)        | 3     | 3 | 5    | CCS Fireballerz (CA)      |
| 3:30 PM  | 2 | 20   | B.O.O.B.'s 40 (CA)        | 4     | 5 | 11   | Nemesis (CA)              |

Seeding for 40W-AAA Three-game-guarantee bracket commencing Saturday morning • See bracket for details

## Saturday • July 31, 2021 • Sacramento Softball Complex • Sacramento

| Time     | # | Runs | Team Name               | Field | # | Runs | Team Name            |
|----------|---|------|-------------------------|-------|---|------|----------------------|
| 11:00 AM | 7 | 14   | Old School 50 (CA)      | 4     | 8 | 11   | § B.O.O.B.'s 50 (CA) |
| 12:30 PM | 9 | 5    | § NW Lady Warriors (WA) | 4     | 7 | 11   | Old School 50 (CA)   |

§ Teams #8-9 RECEIVE 5-Run Equalizer and are VISITOR in ALL games (except vs. each other)

Format: Two (2) game Round Robin to seed 40W-Major Three-game-guarantee bracket

Teams #1-6 play Three-game-guarantee for 40W-AAA Championship

Teams #7-9 play Double Elimination bracket for 50W-Gold Championship • INTERNAL SEEDING

**NOTE** Team #7 is declared Western USA Champion (50W-Major) and earns bid to USA Nat'l Game

Top 50W-AAA is Western USA Champion and earns bid to USA Nat'l Game