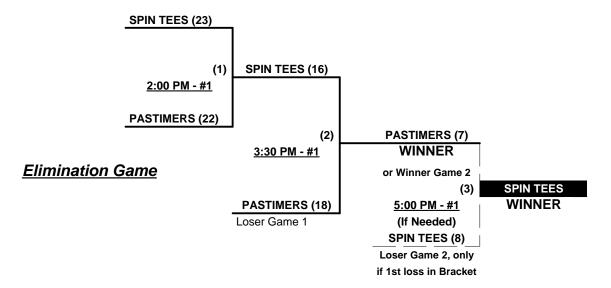

### Men's 55/60+ Silver Division • 13 Teams

| <u>Win</u> | Loss |   | <u>60-AAA</u>                | <u>Win</u> | <u>Loss</u> |    | <u>60-AAA</u>               |
|------------|------|---|------------------------------|------------|-------------|----|-----------------------------|
| 2          | 0    | 1 | Baker Boyz (CA)              | 2          | 0           | 8  | SportStan/Islanders 60 (HI) |
| 0          | 2    | 2 | Chelu (WA)                   | 2          | 0           | 9  | Texas Legends 60's          |
| 0          | 2    | 3 | Cut Loose 60's (CA)          | 0          | 2           | 10 | Viejitos (CA)               |
| 1          | 1    | 4 | Hitmen/Arizona               | 2          | 0           | 11 | Yeahoos 60 (WA)             |
| 2          | 0    | 5 | Lincoln Hills Coyote 60 (CA) | -          |             | •  | <u>55/60-AA</u>             |
| 0          | 2    | 6 | ROE (OR)                     | 1          | 2           | 12 | Spin Tees (WA)              |
| 1          | 1    | 7 | Senior Bend Elks 60's (CA)   | 1          | 2           | 13 | Pastimers (WA)              |

## Friday • July 30, 2021 • Maidu Regional Park Softball Complex • Roseville

Field address ▶ 1550 Maidu Dr. - Rosevile, CA 95661

| Time     | #  | Runs | Tear           | n Name         | Field | #  | Runs |    | Team Name                    |
|----------|----|------|----------------|----------------|-------|----|------|----|------------------------------|
| 8:00 AM  | 2  | 19   | Chelu (WA)     |                | 2     | 8  | 20   | ;  | SportStan/Islanders 60 (HI)  |
| 8:00 AM  | 9  | 26   | Texas Legen    | ds 60's        | 3     | 10 | 14   | •  | Viejitos (CA)                |
| 9:30 AM  | 10 | 15   | Viejitos (CA)  |                | 1     | 12 | 18   | •  | Spin Tees (WA)               |
| 9:30 AM  | 4  | 21   | Hitmen/Arizo   | na             | 2     | 2  | 6    | (  | Chelu (WA)                   |
| 9:30 AM  | 13 | 11   | § Pastimers (W | /A)            | 3     | 9  | 18   | •  | Texas Legends 60's           |
| 11:00 AM | 8  | 14   | SportStan/Isl  | anders 60 (HI) | 1     | 3  | 9    | (  | Cut Loose 60's (CA)          |
| 11:00 AM | 11 | 14   | Yeahoos 60 (   | WA)            | 2     | 4  | 11   | I  | Hitmen/Arizona               |
| 12:30 PM | 12 | 2    | Spin Tees (W   | 'A)            | 2     | 7  | 17   | ;  | Senior Bend Elks 60's (CA)   |
| 12:30 PM | 3  | 16   | Cut Loose 60   | 's (CA)        | 4     | 13 | 19   | ŞΙ | Pastimers (WA)               |
| 2:00 PM  | 5  | 15   | Lincoln Hills  | Coyote 60 (CA) | 2     | 12 | 10   | •  | Spin Tees (WA)               |
| 2:00 PM  | 7  | 12   | Senior Bend    | Elks 60's (CA) | 3     | 11 | 14   | •  | Yeahoos 60 (WA)              |
| 2:00 PM  | 13 | 7    | § Pastimers (W | /A)            | 4     | 1  | 14   | ا  | Baker Boyz (CA)              |
| 3:30 PM  | 1  | 15   | Baker Boyz (   | CA)            | 4     | 6  | 10   | ا  | ROE (OR)                     |
| 5:00 PM  | 6  | 3    | ROE (OR)       |                | 4     | 5  | 10   | l  | Lincoln Hills Coyote 60 (CA) |

<sup>§</sup> Team #13 RECEIVES 5-Run OR 11-Defensive-player equalizer and is VISITOR in ALL games

#### Seeding for 60-AAA Three-game-guarantee bracket commencing Saturday morning • See bracket for details

Format: Two (2) game Round Robin to seed 60-AAA Three-game-guarantee bracket

Teams #1-11 play Three-game-guarantee bracket for 60-AAA Championship

Teams #12-13 play Best 2 of 3 Series for 55/60-AA Championship ON SATURDAY @ MAHANY

NOTE Both Teams are declared Western USA Champions and earn bids to USA Nat'l Games

Home Runs - Home Run rule of LOWER rated team in game