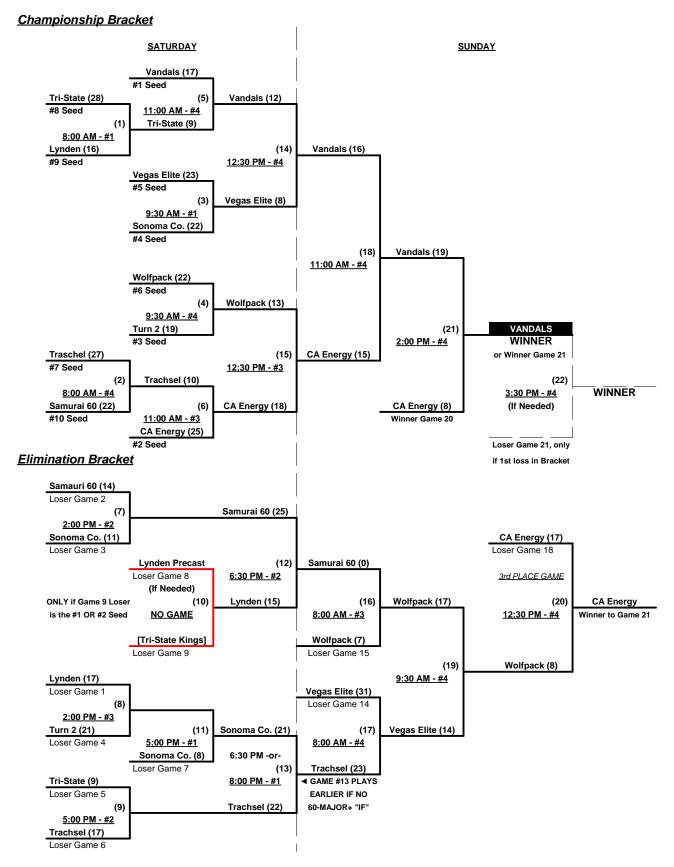

## Men's 60+ Platinum Division • 12 Teams

| <u>Win</u> | Loss |   |                          | <u>Win</u> | <u>Loss</u> |    |                         |
|------------|------|---|--------------------------|------------|-------------|----|-------------------------|
| 1_         | 2    | 1 | Legacy Sports USA (AZ)   | 0          | 2           | 7  | Trachsel Auto Body (OR) |
| 3          | 0    | 2 | LPC 60's/Dudley (CA)     | 0          | 2           | 8  | Tri-State Kings (WA)    |
| 2          | 0    | 3 | California Energy        | 2          | 0           | 9  | Turn 2 (CA)             |
| 0          | 2    | 4 | Lynden Precast 60 (WA)   | 2          | 0           | 10 | Vandals (CA)            |
| 0          | 2    | 5 | Samurai 60 (CA)          | 1          | 1           | 11 | Vegas Elite (NV)        |
| 1          | 1    | 6 | Sonoma Co. Crush 60 (CA) | 1          | 1           | 12 | Wolfpack 60 (WA)        |

## Friday • July 30, 2021 • Maidu Regional Park Softball Complex • Roseville

Field address ▶ 1550 Maidu Dr. - Rosevile, CA 95661

| Time     | #  | Runs |   | Team Name                | Field | #  | Runs | Team Name                |
|----------|----|------|---|--------------------------|-------|----|------|--------------------------|
| 11:00 AM | 5  | 14   |   | Samurai 60 (CA)          | 3     | 12 | 18   | Wolfpack 60 (WA)         |
| 12:30 PM | 1  | 25   | § | Legacy Sports USA (AZ)   | 1     | 5  | 16   | Samurai 60 (CA)          |
| 12:30 PM | 8  | 9    |   | Tri-State Kings (WA)     | 3     | 2  | 19   | § LPC 60's/Dudley (CA)   |
| 2:00 PM  | 12 | 13   |   | Wolfpack 60 (WA)         | 1     | 11 | 19   | Vegas Elite (NV)         |
| 3:30 PM  | 11 | 12   |   | Vegas Elite (NV)         | 1     | 2  | 13   | § LPC 60's/Dudley (CA)   |
| 3:30 PM  | 9  | 25   |   | Turn 2 (CA)              | 2     | 1  | 22   | § Legacy Sports USA (AZ) |
| 3:30 PM  | 6  | 21   |   | Sonoma Co. Crush 60 (CA) | 3     | 8  | 7    | Tri-State Kings (WA)     |
| 5:00 PM  | 2  | 19   | § | LPC 60's/Dudley (CA)     | 1     | 4  | 15   | Lynden Precast 60 (WA)   |
| 5:00 PM  | 3  | 15   |   | California Energy        | 2     | 7  | 14   | Trachsel Auto Body (OR)  |
| 5:00 PM  | 1  | 8    | § | Legacy Sports USA (AZ)   | 3     | 10 | 22   | Vandals (CA)             |
| 6:30 PM  | 4  | 21   |   | Lynden Precast 60 (WA)   | 1     | 3  | 23   | California Energy        |
| 6:30 PM  | 7  | 17   |   | Trachsel Auto Body (OR)  | 2     | 9  | 21   | Turn 2 (CA)              |
| 6:30 PM  | 10 | 18   |   | Vandals (CA)             | 3     | 6  | 16   | Sonoma Co. Crush 60 (CA) |

**<sup>§</sup>** Teams #1-2 GIVE 5-Run OR 11-Defensive-player equalizer and are HOME vs. Teams #3-12

#### Seeding for 60-Major Three-game-guarantee bracket commencing Saturday morning • See bracket for details

Format: Two (2) game Round Robin to seed 60-Major Three-game-guarantee bracket

Teams #1-2 play Best 2 of 3 Series for 60-Major+ Championship ON SATURDAY

Teams #3-12 play Three-game-guarantee bracket for 60-Major Championship

Home Runs - Home Run rule of LOWER rated team in game

Major+ = 9 per team per game, Outs

Major = 6 per team per game, Outs

NOTE SSUSA Official Rulebook §9.5 (Retrieving Home Run Balls) will be strictly enforced.