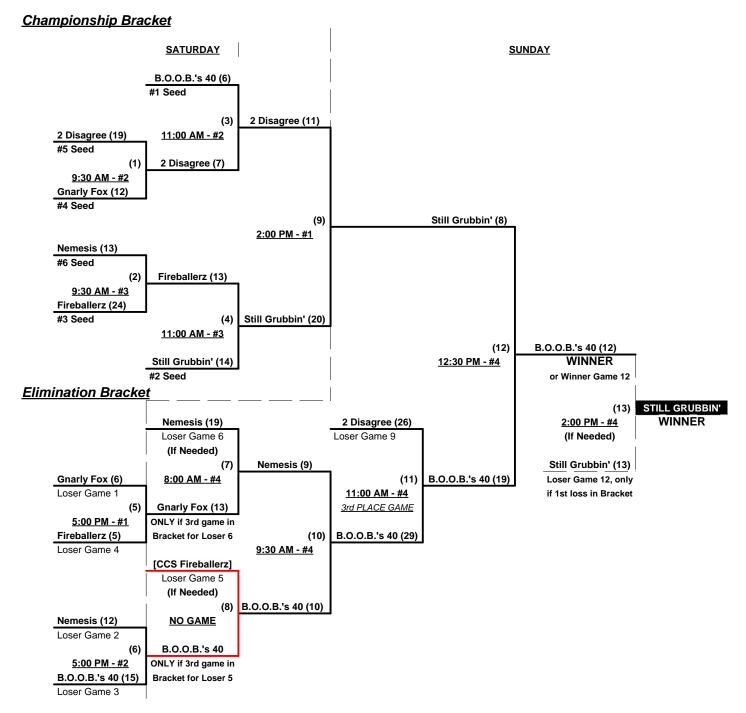

### Women's 40/50+ Gold Division • 9 Teams

| <u>Win</u> | Loss |   | <u>40W-AAA</u>            | <u>Win</u> | <u>Loss</u> |   | <u>50W-Gold</u>       |
|------------|------|---|---------------------------|------------|-------------|---|-----------------------|
| 1          | 1    | 1 | Agree 2 Disagree (CA)     | 2 (2)      | 0 (0)       | 7 | Old School 50 (CA)    |
| 2          | 0    | 2 | B.O.O.B.'s 40 (CA)        | 1 (0)      | 1 (1)       | 8 | B.O.O.B.'s 50 (CA)    |
| 1          | 1    | 3 | CCS Fireballerz (CA)      | 0 (0)      | 2 (1)       | 9 | NW Lady Warriors (WA) |
| 1          | 1    | 4 | Gnarly Fox Vineyards (CA) |            |             |   |                       |
| 0          | 2    | 5 | Nemesis (CA)              |            |             |   |                       |
| 1          | 1    | 6 | Still Grubbing (CA)       |            |             |   |                       |

## Friday • July 30, 2021 • Sacramento Softball Complex • Sacramento

Field address ► 3450 Longview Dr. - Sacramento, CA 95821

| Time     | # | Runs | Team Name                 | Field | # | Runs | Team Name                 |
|----------|---|------|---------------------------|-------|---|------|---------------------------|
| 11:00 AM | 8 | 11   | B.O.O.B.'s 50 (CA)        | 2     | 9 | 10   | NW Lady Warriors (WA)     |
| 11:00 AM | 4 | 4    | Gnarly Fox Vineyards (CA) | 4     | 6 | 20   | Still Grubbing (CA)       |
| 12:30 PM | 9 | 11   | § NW Lady Warriors (WA)   | 2     | 4 | 12   | Gnarly Fox Vineyards (CA) |
| 12:30 PM | 1 | 14   | Agree 2 Disagree (CA)     | 3     | 8 | 11   | § B.O.O.B.'s 50 (CA)      |
| 12:30 PM | 6 | 9    | Still Grubbing (CA)       | 4     | 2 | 13   | B.O.O.B.'s 40 (CA)        |
| 2:00 PM  | 3 | 26   | CCS Fireballerz (CA)      | 3     | 1 | 8    | Agree 2 Disagree (CA)     |
| 2:00 PM  | 5 | 12   | Nemesis (CA)              | 4     | 7 | 22   | Old School 50 (CA)        |
| 3:30 PM  | 7 | 21   | Old School 50 (CA)        | 3     | 3 | 5    | CCS Fireballerz (CA)      |
| 3:30 PM  | 2 | 20   | B.O.O.B.'s 40 (CA)        | 4     | 5 | 11   | Nemesis (CA)              |

Seeding for 40W-AAA Three-game-guarantee bracket commencing Saturday morning • See bracket for details

§ Teams #8-9 RECEIVE 5-Run Equalizer and are VISITOR in ALL games (except vs. each other)

Format: Two (2) game Round Robin to seed 40W-Major Three-game-guarantee bracket

Teams #1-6 play Three-game-guarantee for 40W-AAA Championship

Teams #7-9 play Double Elimination bracket for 50W-Gold Championship • INTERNAL SEEDING

**NOTE** Team #7 is declared Western USA Champion (50W-Major) and earns bid to USA Nat'l Game

Top 50W-AAA is Western USA Champion and earns bid to USA Nat'l Game