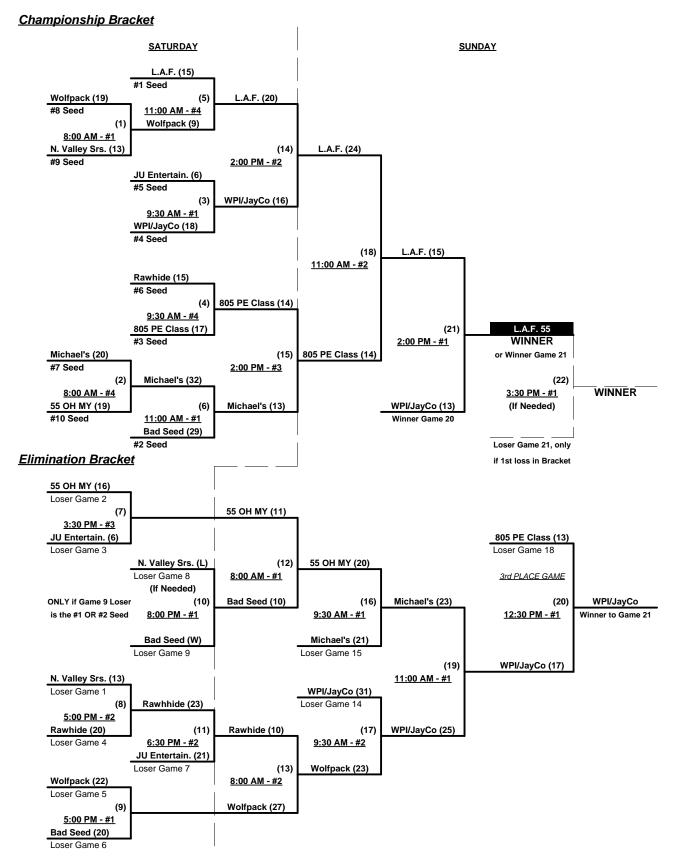

## Men's 55+ Major Division • 10 Teams

|   | <u>Win</u> | <u>Loss</u> |   |                          | <u>Win</u> | <u>Loss</u> |    |                           |
|---|------------|-------------|---|--------------------------|------------|-------------|----|---------------------------|
|   | 0          | 2           | 1 | 55 OH MY (CA)            | 1          | 1           | 6  | Michael's Automotive (WA) |
| _ | 1          | 1           | 2 | 805's PE Class 55's (CA) | 0          | 2           | 7  | North Valley Seniors (CA) |
| _ | 2          | 0           | 3 | Bad Seed 55 (CA)         | 1          | 1           | 8  | Rawhide (CA)              |
| _ | 1          | 1           | 4 | JU Entertainment 55 (CA) | 1          | 1           | 9  | Wolfpack/WA Legends       |
| _ | 2          | 0           | 5 | L.A.F. 55 (CA)           | 1          | 1           | 10 | WPI/Jayco (ID)            |

## Friday • July 30, 2021 • Foskett Regional Park Softball Complex • Lincoln

Field address ▶ 1911 Finney Way - Lincoln, CA 95648

| Time    | #  | Runs          | Team Name                 | Field | #  | Runs       | Team Name                 |
|---------|----|---------------|---------------------------|-------|----|------------|---------------------------|
| 2:00 PM | 10 | 13            | WPI/Jayco (ID)            | 3     | 2  | 10         | 805's PE Class 55's (CA)  |
| 2:00 PM | 1  | 19            | 55 OH MY (CA)             | 4     | 6  | 23         | Michael's Automotive (WA) |
| 3:30 PM | 4  | 25            | JU Entertainment 55 (CA)  | 1     | 9  | <u> 17</u> | Wolfpack/WA Legends       |
| 3:30 PM | 7  | <del></del> 5 | North Valley Seniors (CA) | 2     | 5  | 11         | L.A.F. 55 (CA)            |
| 3:30 PM | 2  | 14            | 805's PE Class 55's (CA)  | 3     | 8  | 9          | Rawhide (CA)              |
| 3:30 PM | 6  | 4             | Michael's Automotive (WA) | 4     | 3  | 15         | Bad Seed 55 (CA)          |
| 5:00 PM | 9  | 22            | Wolfpack/WA Legends       | 1     | 1  | 21         | 55 OH MY (CA)             |
| 5:00 PM | 5  | 12            | L.A.F. 55 (CA)            | 2     | 4  | 8          | JU Entertainment 55 (CA)  |
| 5:00 PM | 8  | 17            | Rawhide (CA)              | 3     | 7  | 15         | North Valley Seniors (CA) |
| 5:00 PM | 3  | 15            | Bad Seed 55 (CA)          | 4     | 10 | 12         | WPI/Jayco (ID)            |

Seeding for 55-Major Three-game-guarantee bracket commencing Saturday morning • See bracket for details

Format: Two (2) game Round Robin to seed 55-Major Three-game-guarantee bracket

Home Runs - Major = 6 per team per game, Outs