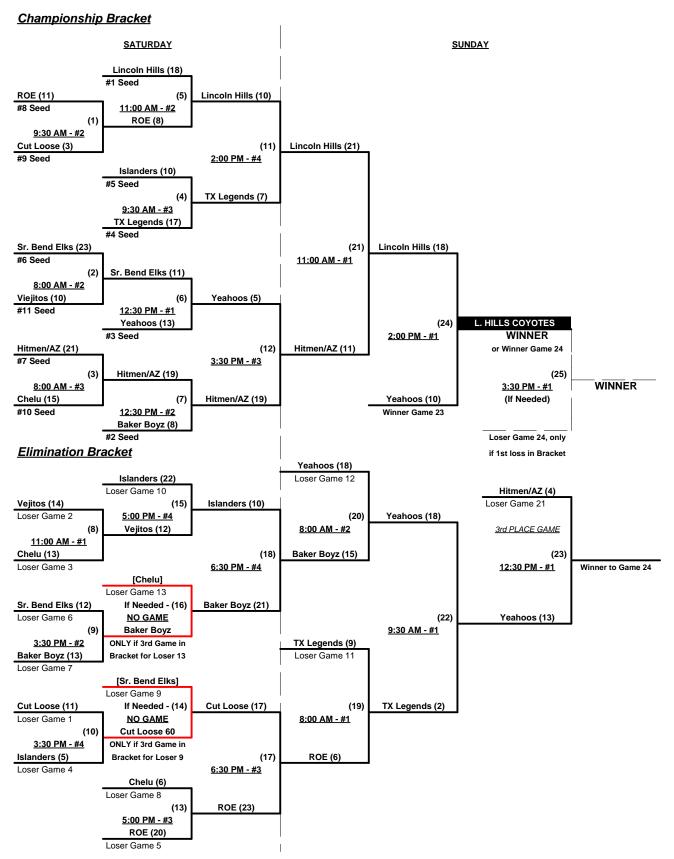

### Men's 55/60+ Silver Division • 13 Teams

| <u>Win</u> | Loss |   | <u>60-AAA</u>                | <u>Win</u> | <u>Loss</u> |    | <u>60-AAA</u>               |
|------------|------|---|------------------------------|------------|-------------|----|-----------------------------|
| 2          | 0    | 1 | Baker Boyz (CA)              | 2          | 0           | 8  | SportStan/Islanders 60 (HI) |
| 0          | 2    | 2 | Chelu (WA)                   | 2          | 0           | 9  | Texas Legends 60's          |
| 0          | 2    | 3 | Cut Loose 60's (CA)          | 0          | 2           | 10 | Viejitos (CA)               |
| 1          | 1    | 4 | Hitmen/Arizona               | 2          | 0           | 11 | Yeahoos 60 (WA)             |
| 2          | 0    | 5 | Lincoln Hills Coyote 60 (CA) | -          |             | •  | <u>55/60-AA</u>             |
| 0          | 2    | 6 | ROE (OR)                     | 1          | 2           | 12 | Spin Tees (WA)              |
| 1          | 1    | 7 | Senior Bend Elks 60's (CA)   | 1          | 2           | 13 | Pastimers (WA)              |

## Friday • July 30, 2021 • Maidu Regional Park Softball Complex • Roseville

Field address ▶ 1550 Maidu Dr. - Rosevile, CA 95661

| Time     | #  | Runs | Tear           | n Name         | Field | #  | Runs |    | Team Name                    |
|----------|----|------|----------------|----------------|-------|----|------|----|------------------------------|
| 8:00 AM  | 2  | 19   | Chelu (WA)     |                | 2     | 8  | 20   | ;  | SportStan/Islanders 60 (HI)  |
| 8:00 AM  | 9  | 26   | Texas Legen    | ds 60's        | 3     | 10 | 14   | •  | Viejitos (CA)                |
| 9:30 AM  | 10 | 15   | Viejitos (CA)  |                | 1     | 12 | 18   | •  | Spin Tees (WA)               |
| 9:30 AM  | 4  | 21   | Hitmen/Arizo   | na             | 2     | 2  | 6    | (  | Chelu (WA)                   |
| 9:30 AM  | 13 | 11   | § Pastimers (W | /A)            | 3     | 9  | 18   | •  | Texas Legends 60's           |
| 11:00 AM | 8  | 14   | SportStan/Isl  | anders 60 (HI) | 1     | 3  | 9    | (  | Cut Loose 60's (CA)          |
| 11:00 AM | 11 | 14   | Yeahoos 60 (   | WA)            | 2     | 4  | 11   | I  | Hitmen/Arizona               |
| 12:30 PM | 12 | 2    | Spin Tees (W   | 'A)            | 2     | 7  | 17   | ;  | Senior Bend Elks 60's (CA)   |
| 12:30 PM | 3  | 16   | Cut Loose 60   | 's (CA)        | 4     | 13 | 19   | ŞΙ | Pastimers (WA)               |
| 2:00 PM  | 5  | 15   | Lincoln Hills  | Coyote 60 (CA) | 2     | 12 | 10   | •  | Spin Tees (WA)               |
| 2:00 PM  | 7  | 12   | Senior Bend    | Elks 60's (CA) | 3     | 11 | 14   | •  | Yeahoos 60 (WA)              |
| 2:00 PM  | 13 | 7    | § Pastimers (W | /A)            | 4     | 1  | 14   | ا  | Baker Boyz (CA)              |
| 3:30 PM  | 1  | 15   | Baker Boyz (   | CA)            | 4     | 6  | 10   | ا  | ROE (OR)                     |
| 5:00 PM  | 6  | 3    | ROE (OR)       |                | 4     | 5  | 10   | l  | Lincoln Hills Coyote 60 (CA) |

<sup>§</sup> Team #13 RECEIVES 5-Run OR 11-Defensive-player equalizer and is VISITOR in ALL games

#### Seeding for 60-AAA Three-game-guarantee bracket commencing Saturday morning • See bracket for details

Format: Two (2) game Round Robin to seed 60-AAA Three-game-guarantee bracket

Teams #1-11 play Three-game-guarantee bracket for 60-AAA Championship

Teams #12-13 play Best 2 of 3 Series for 55/60-AA Championship ON SATURDAY @ MAHANY

NOTE Both Teams are declared Western USA Champions and earn bids to USA Nat'l Games

Home Runs - Home Run rule of LOWER rated team in game