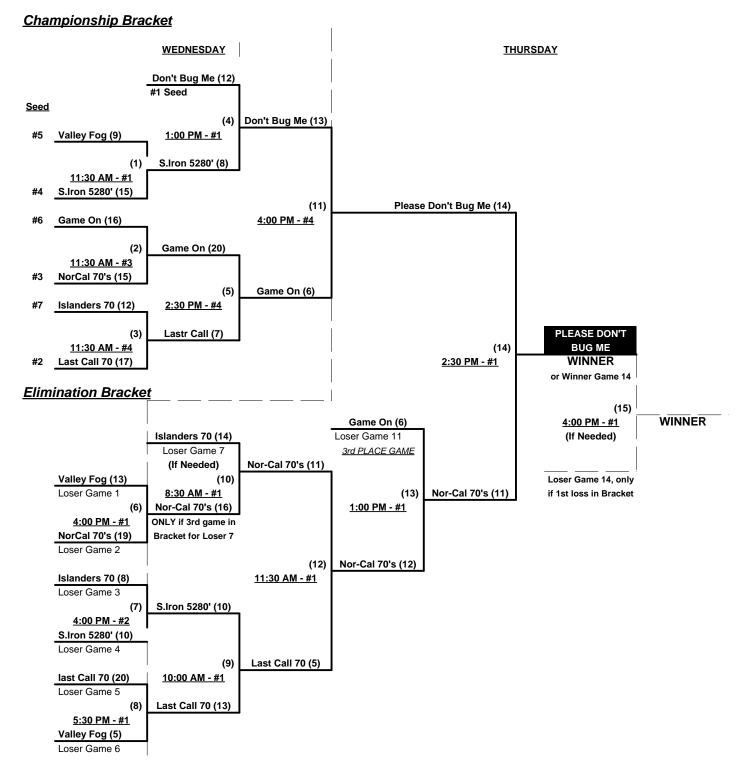

### Men's 70+ AAA Division • 7 Teams

|   | <u>Win</u> | <u>Loss</u> |     |                          | <u>Win</u> | <u>Loss</u> |   |                          |
|---|------------|-------------|-----|--------------------------|------------|-------------|---|--------------------------|
|   | 0          | 2           | 1   | Game On (CA)             | 0          | 2           | 5 | Sacto. Islanders 70 (CA) |
| • | 2          | 0           | 2   | Last Call 70 (NV)        | 1          | 1           | 6 | Scrap Iron 5280' (CO)    |
|   | 1          | 1           | 3   | Nor-Cal 70's (CA)        | 1          | 1           | 7 | Valley Fog (CA)          |
| • | 2          | 0           | ` ⊿ | Please Don't Rug Me (CA) |            |             |   |                          |

### Tuesday • July 27, 2021 • Sacramento Softball Complex • Sacramento

Field address ► 3450 Longview Dr. - Sacramento, CA 95821

| Time    | # | Runs | Team Name                | Field | # | Runs | Team Name                |
|---------|---|------|--------------------------|-------|---|------|--------------------------|
| 1:00 PM | 7 | 15   | Valley Fog (CA)          | 3     | 1 | 5    | Game On (CA)             |
| 1:00 PM | 6 | 10   | Scrap Iron 5280' (CO)    | 4     | 4 | 18   | Please Don't Bug Me (CA) |
| 2:30 PM | 2 | 19   | Last Call 70 (NV)        | 1     | 3 | 16   | Nor-Cal 70's (CA)        |
| 2:30 PM | 1 | 6    | Game On (CA)             | 3     | 6 | 9    | Scrap Iron 5280' (CO)    |
| 2:30 PM | 4 | 14   | Please Don't Bug Me (CA) | 4     | 5 | 8    | Sacto. Islanders 70 (CA) |
| 4:00 PM | 3 | 19   | Nor-Cal 70's (CA)        | 1 1   | 7 | 4    | Valley Fog (CA)          |
| 4:00 PM | 5 | 5    | Sacto. Islanders 70 (CA) | 4     | 2 | 13   | Last Call 70 (NV)        |

Seeding for 70-AAA Three-game-guarantee bracket commencing Wednesday morning • See Bracket for details

Format: Two (2) game Round Robin to seed 70-AAA Three-game-guarantee bracket

Home Runs - AAA = 3 per Team per Game, Outs