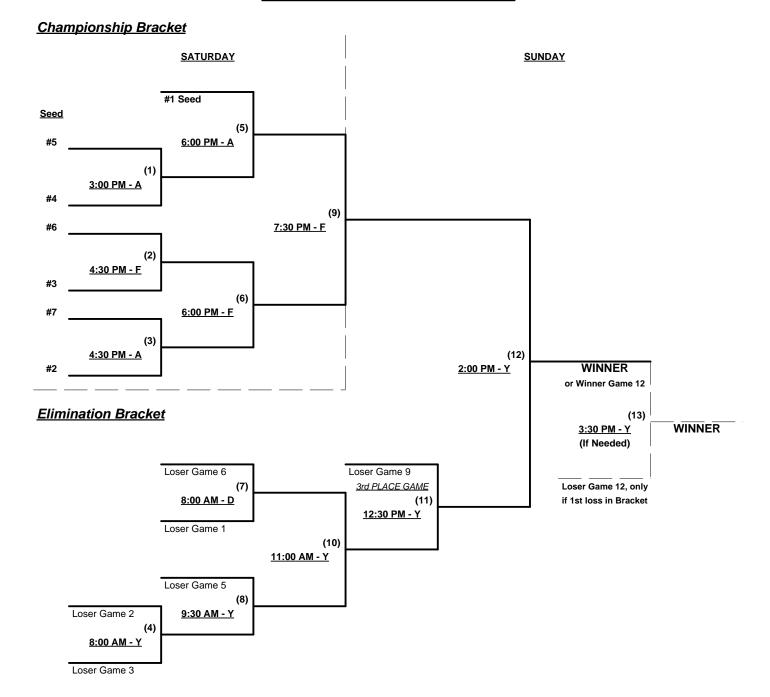

Seeding for 55-Major Double Elimination bracket commencing Saturday afternoon • See bracket for details

Time Limits - RR = 65 + open inn. • Bracket = 70 + open inn. • Championship game(s) = 80 + open inn.

Tie Breakers - Head to head (in full RR only), least runs allowed, run differential, coin toss

Schedule Subject to Change at Discretion of Tournament and Field Directors