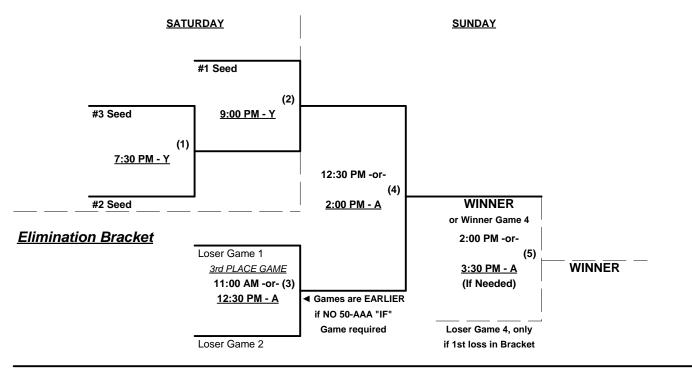

- § Teams #1-3 GIVE 5-Run OR 11-Defensive-player equalizer and are HOME vs. Teams #4-7
- ¶ Teams #4-7 GIVE 5-Run OR 11-Defensive-player equalizer and are HOME vs. Teams #8-9

Seeding for 60-Major & 60-AAA Double Elimination brackets commencing Saturday evening • See brackets

#### BLD FIELD CODES = (A)NGEL • DURHAM (B)ULLS • (D)ODGER • (F)ENWAY • (P)AWTUCKET • (Y)ANKEE

Format: Mixed 2-game Round Robin to seed 60-Major and 60-AAA Double Elimination brackets

Teams #1-3 play Double Elimination bracket for 60-Major Championship

Teams #4-7 play Double Elimination bracket for 60-AAA Championship

Teams #8-9 play Best 2 of 3 Series for 60-AA Championship ON SATURDAY

Home Runs - Home Run rule of LOWER rated team in game Major = 6

Major = 6 per team per game, Outs