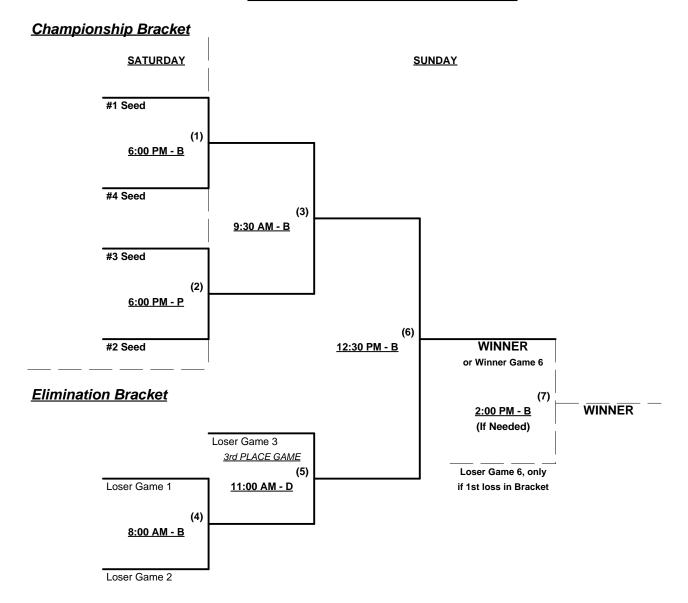

Seeding for 55-AAA Double Elimination bracket commencing Saturday afternoon • See bracket for details

Time Limits - RR = 65 + open inn. • Bracket = 70 + open inn. • Championship game(s) = 80 + open inn.

Tie Breakers - Head to head (in full RR only), least runs allowed, run differential, coin toss

Schedule Subject to Change at Discretion of Tournament and Field Directors