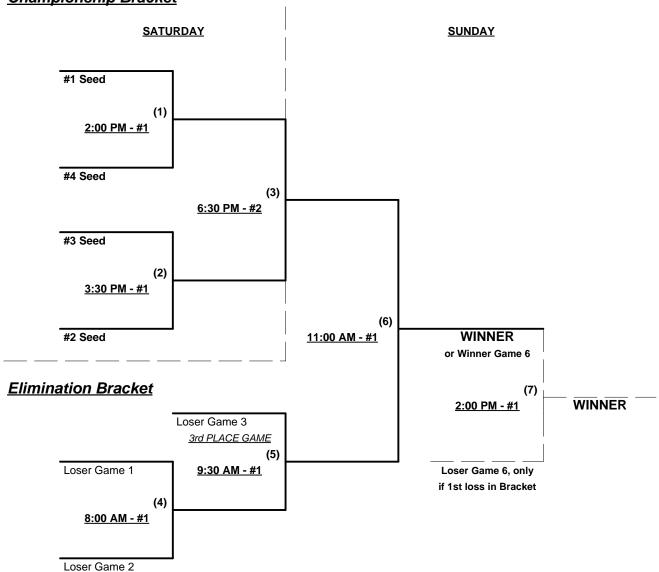

## Men's 60+ Major Division • 4 Teams

| <u>Win</u> | <u>Loss</u> |   |                 | <u>Win</u> | Loss |   |                       |
|------------|-------------|---|-----------------|------------|------|---|-----------------------|
|            |             | 1 | Samurai 60 (CA) |            |      | 3 | Vegas Elite (NV)      |
|            |             | 2 | Turn 2 (CA)     |            |      | 4 | Weakend Warriors (CA) |

#### Seeding for 60-Major Double Elimination bracket commencing Saturday afternoon • See bracket for details

Format: Full (3-game) Round Robin to seed 60-Major Double Elimination Bracket

Home Runs - Major = 6 per team per game, Outs

## Championship Bracket

Rev. 06/12/2021