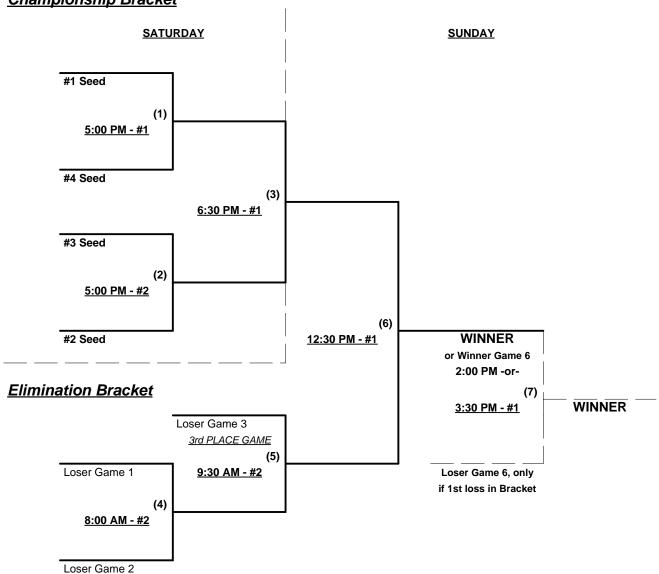

### Men's 60+ AA Division • 4 Teams

| <u>Win</u> | <u>Loss</u> |   |                       | <u>Win</u> | <u>Loss</u> |   |                         |
|------------|-------------|---|-----------------------|------------|-------------|---|-------------------------|
|            |             | 1 | Advil Knights 60 (CA) |            |             | 3 | So Cal Riptide 60 (CA)  |
|            |             | 2 | Lights Out-60 (CA)    |            |             | 4 | So-Cal Titans 60's (CA) |

#### Seeding for 60-AA Double Elimination bracket commencing Saturday afternoon • See bracket for details

Format: Full (3-game) Round Robin to seed 60-AA Double Elimination Bracket

Home Runs - AA = 1 per team per game, Outs

## Men's 60+ AA Division • 4 Teams

## **Championship Bracket**