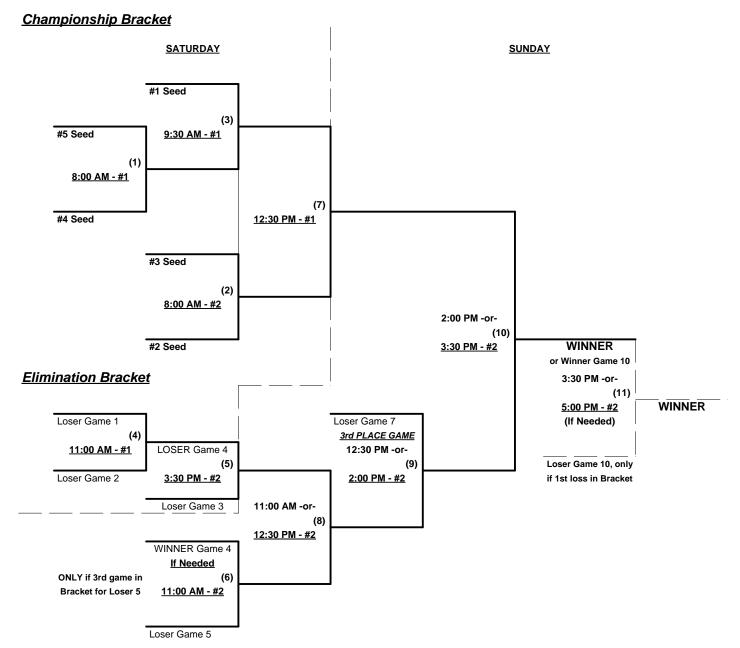

### Men's 60+ AAA Division • 5 Teams

| <u>Win</u> | Loss |   |                               |
|------------|------|---|-------------------------------|
|            |      | 1 | 2 Out Nightmare (CA)          |
|            |      | 2 | Git-R-Done 60 (CA)            |
|            |      | 3 | Sin City Raiders (NV)         |
|            |      | 4 | <b>Top Gun Lightning (CA)</b> |
|            |      | 5 | Wongs 60 (CA)                 |

#### Seeding for 60-AAA Three-game-guarantee bracket commencing Saturday morning • See bracket for details

Format: Two (2) Game Round Robin to seed 60-AAA Division Three-Game-Guarantee Bracket

Home Runs - AAA = 3 per team per game, Outs

## Men's 60+ AAA Division • 5 Teams

June 25 - 27, 2021

Rev. 06/12/2021