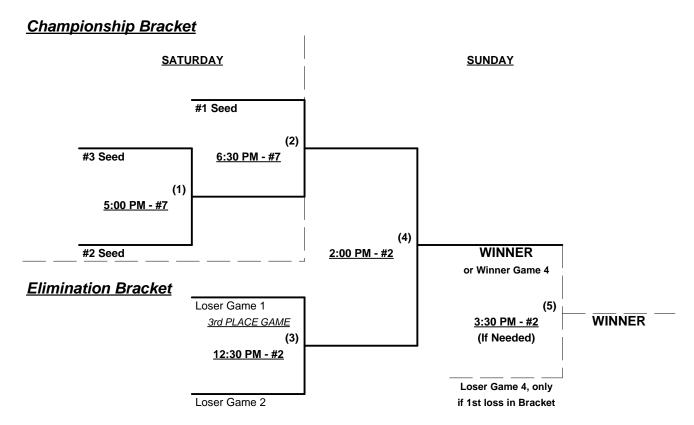

#### Seeding for Championship Double Elimination brackets commencing Saturday evening • See brackets

Format: Two (2) Game Round Robin to seed 40-Major+ Division Three-Game-Guarantee Bracket

Teams #1-3 play Double Elimination bracket for 40-Major Championship • INTERNAL SEEDING

## Women's 40+ Masters Major Division • 3 Teams

### **Championship Bracket**