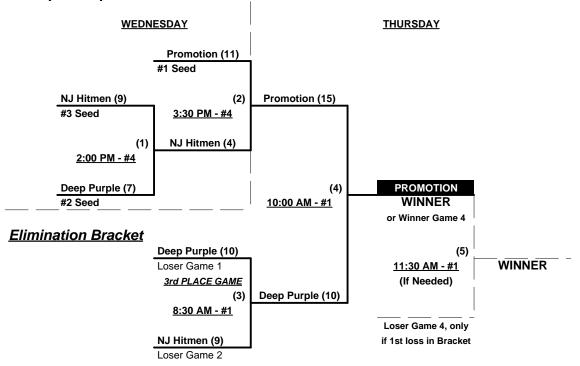

/70-Silver Championship • INTERNAL SEEDING Home Runs - HR rule of LOWER rated team Major = 6 / AAA = 3 / AA = 1 per team per game. Outs

Home Runs - HR rule of LOWER rated team Major = 6 / AAA = 3 / AA = 1 per team per game, Outs Pitch Count - Batters start with "1-1" count (WITH waste foul) per SSUSA Rulebook §6.2 (Pitch Count)

Run Rules - Five runs per ½ inning at bat (except open inn.) Mercy Rule - 15 after 5 (or 20 after 4)

Time I limite BB 05 and in Break 70 and in Observation I contain a contain a

Time Limits - RR = 65 + open inn. • Bracket = 70 + open inn. • Championship game(s) = 80 + open inn.

Tie Breakers - Head to head (in full RR only), least runs allowed, run differential, coin toss



Rev. 07/06/2021

### Men's 65+ Major Division • 3 Teams

#### **Championship Bracket**



#### Men's 65/70+ Silver Division • 3 Teams

#### **Championship Bracket**





Rev. 07/06/2021

# Men's 65+ AAA Division • 4 Teams

#### **Championship Bracket**





July 6 - 8, 2021

Rev. 07/06/2021

### Men's 75/80+ AAA Division • 5 Teams

|   | <u>Win</u> | <u>Loss</u> |   |                               | <u>Win</u> | <u>Loss</u> |   |                           |
|---|------------|-------------|---|-------------------------------|------------|-------------|---|---------------------------|
|   | 1          | 1           | 1 | Bostonian 75's (MA)           | 1          | 1           | 4 | Syracuse Cyclones 75 (NY) |
| _ | 2          | 0           | 2 | L. Island Jaguars 75's (NY)   | 0          | 1           | 5 | Syracuse Cyclones 80 (NY) |
|   | 0          | 1           | 3 | Roch.