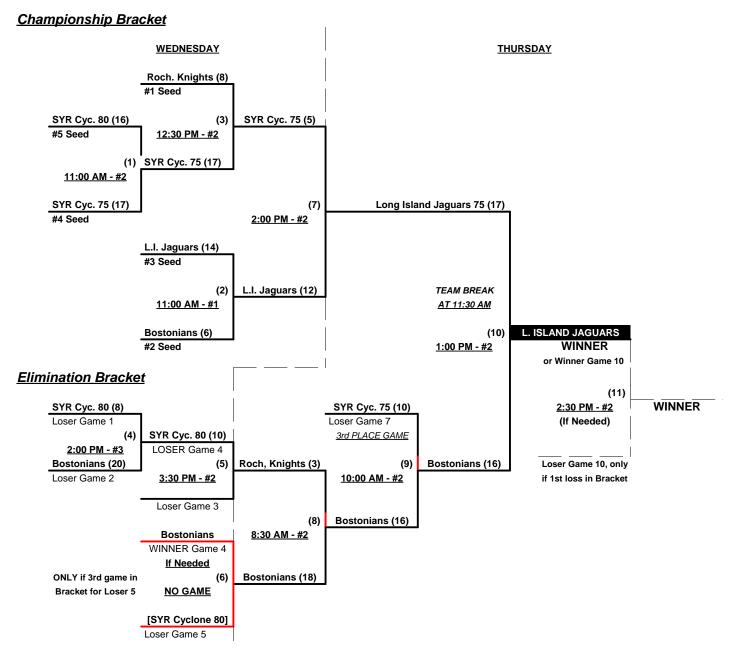

#### Men's 75/80+ AAA Division • 5 Teams

#### Seeding for 75/80-AAA Three-game-guarantee bracket commencing Wednesday morning • See bracket

Format: Two (2) Game Round Robin to seed 75/80-AAA Division Three-Game-Guarantee Bracket

NOTE Seeding based on 1st Seeding game result due to Tuesday rainouts