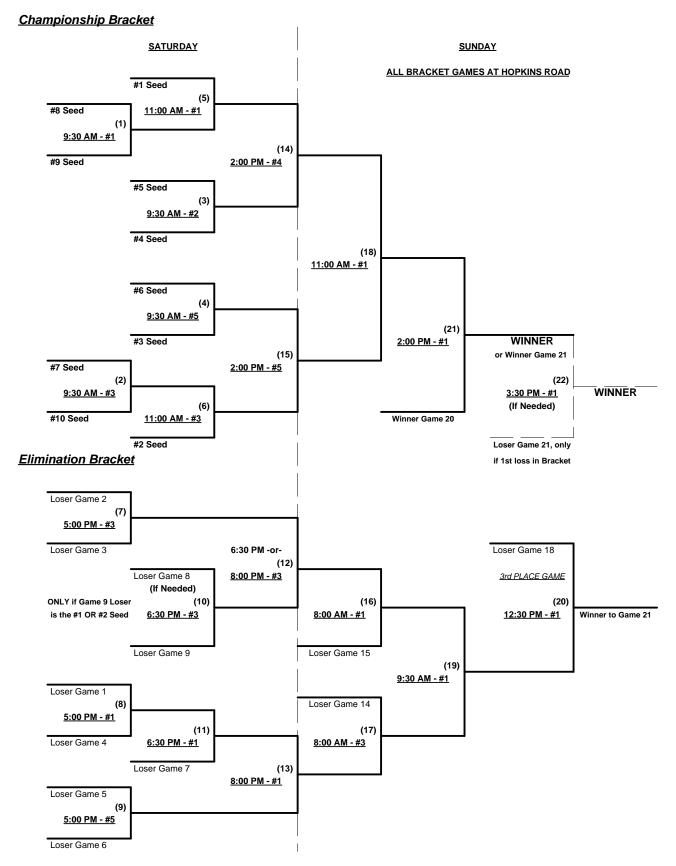

#### Seeding for 40-Gold Three-game-guarantee bracket commencing Saturday morning • See bracket for details

Format: Two (2) game Round Robin to seed 40-Gold Three-game-guarantee bracket

**NOTE:** Team #1 must WIN bracket to earn 1st Place Awards and 2022 T.O.C. bid in 40-Major+ If Team #1 wins, Runner-up earns 1st Place awards and 2022 T.O.C. bid in 40-Major

Team #10 must WIN bracket to earn 1st Place Awards and 2022 T.O.C. bid in 40-AAA

Home Runs - HR rule of LOWER rated team in game

Major = 8 per team per game, Outs AAA = 6 per team per game, Outs

NOTE SSUSA Official Rulebook §9.5 (Retrieving Home Run Balls) will be strictly enforced.

Pitch Count - Batters start with "1-1" count (WITH waste foul) per SSUSA Rulebook §6.2 (Pitch Count)

Run Rules - Five runs per ½ inning at bat (except open inn.) Mercy Rule - 15 runs after 5 (or 20 after 4)

Mercy Rule - Fifteen (15) runs after 5 innings (or 20 runs after 4 innings)

Time Limits - RR = 65 + open inn. • Bracket = 70 + open inn. • Championship game(s) = 80 + open inn.

Tie Breakers - Head to head (in full RR only), least runs allowed, run differential, coin toss