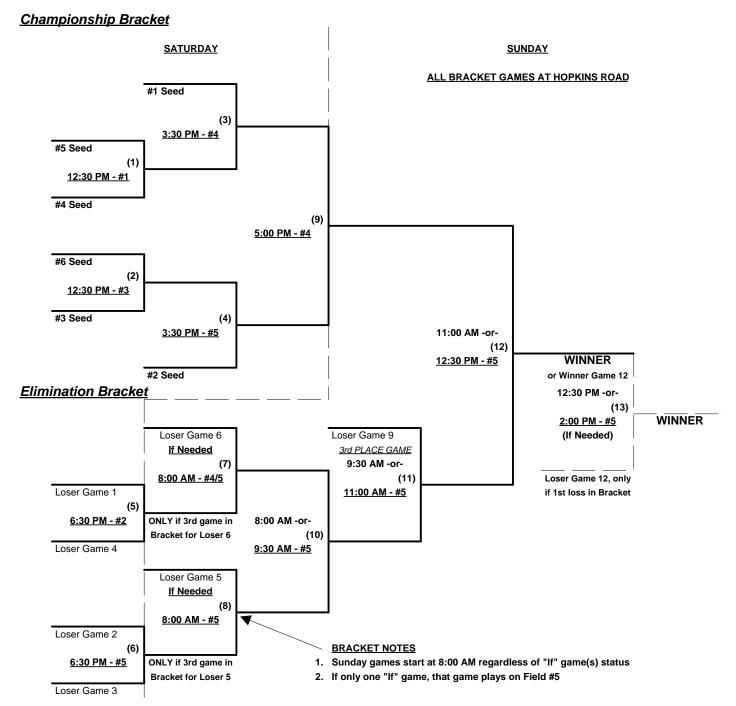

Seeding for 50-Major Three-game-guarantee bracket commencing Saturday afternoon • See bracket for details

Format: Two (2) Game Round Robin to seed 50-Major Division Three-Game-Guarantee Bracket

Home Runs - Major = 6 per team per game, Outs

NOTE SSUSA Official Rulebook §9.5 (Retrieving Home Run Balls) will be strictly enforced.

Pitch Count - Batters start with "1-1" count (WITH waste foul) per SSUSA Rulebook §6.2 (Pitch Count)

Run Rules - Five runs per ½ inning at bat (except open inn.)

Mercy Rule - Fifteen (15) Runs after five (5) innings (or 20 runs after 4 innings)

Time Limits - RR = 65 + open inn. • Bracket = 70 + open inn. • Championship game(s) = 80 + open inn.

Tie Breakers - Head to head (in full RR only), least runs allowed, run differential, coin toss