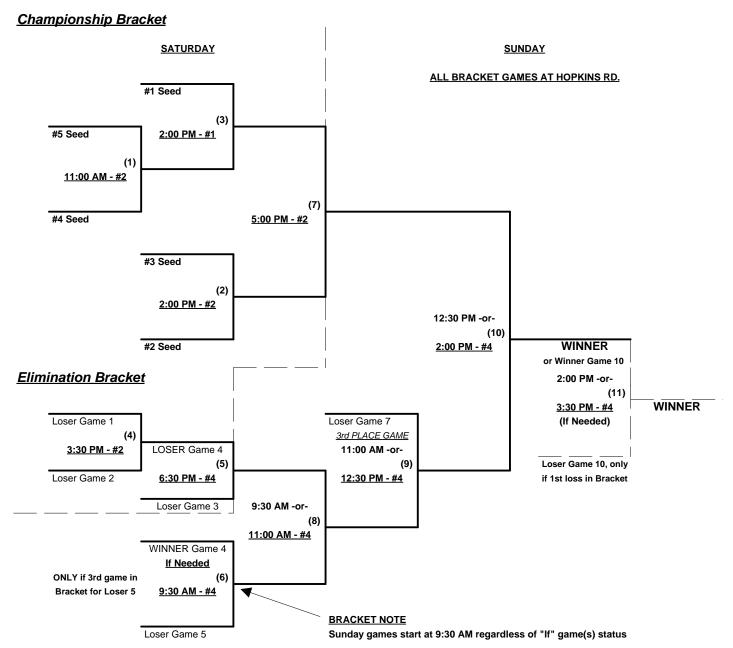

#### Seeding for 50-AAA Three-game-guarantee bracket commencingSaturday morning • See bracket for details

Format: Two (2) Game Round Robin to seed 50-AAA Division Three-Game-Guarantee Bracket

Home Runs - AAA = 3 per team per game, Outs

**NOTE** SSUSA Official Rulebook §9.5 (Retrieving Home Run Balls) will be strictly enforced.

Pitch Count - Batters start with "1-1" count (WITH waste foul) per SSUSA Rulebook §6.2 (Pitch Count)

Run Rules - Five runs per ½ inning at bat (except open inn.)

Mercy Rule - Fifteen (15) Runs after five (5) innings (or 20 runs after 4 innings)

Time Limits - RR = 65 + open inn. • Bracket = 70 + open inn. • Championship game(s) = 80 + open inn.

Tie Breakers - Head to head (in full RR only), least runs allowed, run differential, coin toss