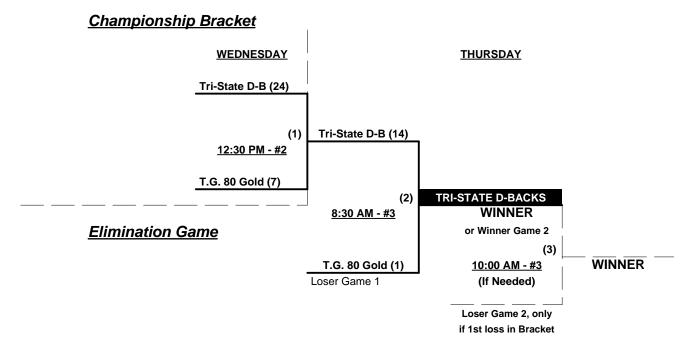

## Men's 75/80+ Platinum Division • 2 Teams

## Men's 80+ Major Division • 3 Teams

#### **Championship Playoff**

#### **ALL GAMES ON THURSDAY**

Seeding for 80-Major Modified Single Elimination Championship playoff ON THURSDAY • See bracket for details

§ Teams #1-2 GIVE 5-Run equalizer and are HOME vs. Teams #3-5

Format: Full (4-game) Round Robin to seed 80-Major Modified Single Elimination Championship playoff

Teams #1-2 play Best 2 of 3 Series for 75/80-Platinum Championship

Teams #3-5 play Championship Playoff for 80-Major Championship • INTERNAL SEEDING Seed #2 vs. Seed #3 in Semi-Final • Winner plays Seed #1 in Championship game

"If" Game plays ONLY if UNBEATEN #1 Seed loses 1st game of WEEK in Semi-Final

Home Runs - Open

Pitch Count - All batters start with 1-1 count (WITH waste foul) per SSUSA Rulebook §6.2 (Pitch Count)

Run Rules - Five (5) runs per ½ inning at bat (except open inning)