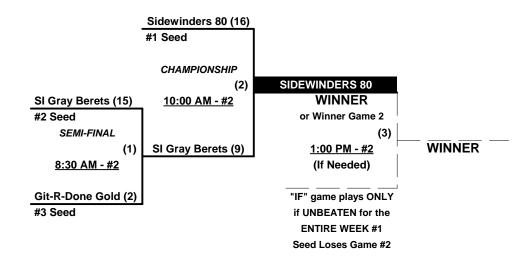

Teams #1-2 play Best 2 of 3 Series for 75/80-Platinum Championship

Teams #3-5 play Championship Playoff for 80-Major Championship • INTERNAL SEEDING Seed #2 vs. Seed #3 in Semi-Final • Winner plays Seed #1 in Championship game

"If" Game plays ONLY if UNBEATEN #1 Seed loses 1st game of WEEK in Semi-Final

Home Runs - Open

Pitch Count - All batters start with 1-1 count (WITH waste foul) per SSUSA Rulebook §6.2 (Pitch Count)

Run Rules - Five (5) runs per ½ inning at bat (except open inning)