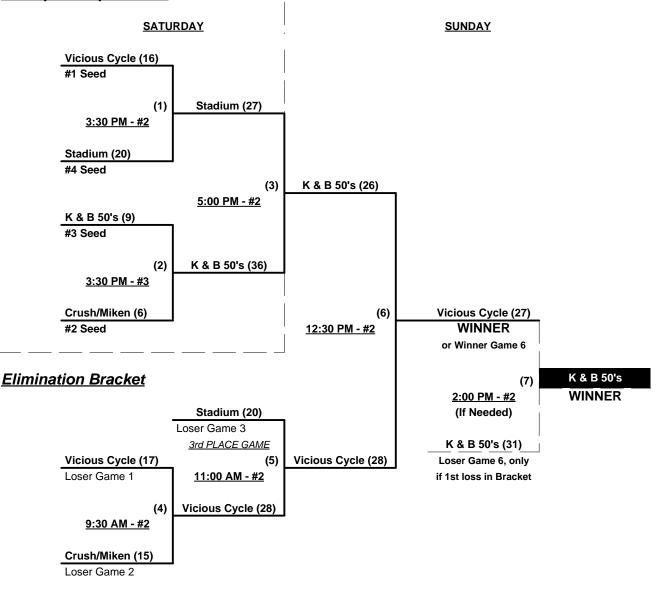

### Men's 50/55+ Major Plus Division • 4 Teams

| <u>Win</u> | <u>Loss</u> |   | <u>50-Major+</u>             | <u>Win</u> | <u>Loss</u> |   | <u>55-Major+</u>          |
|------------|-------------|---|------------------------------|------------|-------------|---|---------------------------|
| 1          | 2           | 1 | K & B 50's (AZ)              | 2 (1)      | 1           | 4 | Crush/Miken 55 (CA)       |
| 0 (1)      | 3           | 2 | Stadium (CA)                 | •          | ٠           | 5 | S. Iron/RMT 55 (CO) • OUT |
| 3          | 0           | 3 | Vicious Cycle (CA)           |            |             | • | <u>60-Major+ (EXH)</u>    |
|            |             | • | Teams #6-7 play "Exhibition" | 0          | 1           | 6 | Legacy Sports USA (AZ)    |
|            |             |   | cross-over game on Saturday  | 0          | 1           | 7 | LPC 60's/Dudley (CA)      |

#### Seeding for 50/55-Major+ Double Elimination Bracket commencing Saturday afternoon • See Bracket

Format: Full (3-game) Round Robin to seed 50/55-Major+ Double Elimination bracket

Teams #6-7 (60-Major+) play one cross-over "Exhibition" game on Saturday

NOTE Team #4 must WIN bracket to earn 1st Place Awards and 2022 T.O.C. bid in 55-Major+ If Team #4 wins, Runner-up earns 2022 T.O.C bid in 50-Major+ • ONE AWARD SET

Home Runs - Major+ Rule = 9 per team per game, Outs