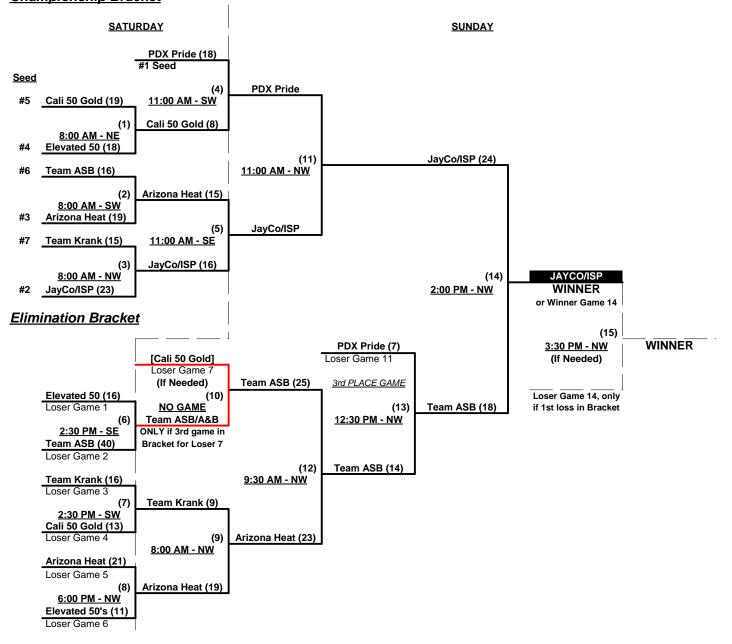

### Men's 50+ Major Division • 7 Teams

|   | <u>Win</u> | <u>Loss</u> |   |                    | <u>Win</u> | <u>Loss</u> |   |                             |
|---|------------|-------------|---|--------------------|------------|-------------|---|-----------------------------|
| _ | 1          | 1           | 1 | Arizona Heat 50's  | 2          | 0           | 5 | PDX Pride/Red Stone (OR)    |
| _ | 1          | 1           | 2 | Cali 50 Gold (CA)  | ٠          | •           | 6 | S. Iron/Elite 50 (CO) • OUT |
| _ | 1          | 1           | 3 | Elevated 50's (UT) | 0          | 2           | 7 | Team ASB 50/A&B (CA)        |
|   | 2          | 0           | 4 | JayCo/ISP (ID)     | 0          | 2           | 8 | Team Krank (AZ)             |
| - |            |             |   |                    |            |             |   |                             |

Seeding for 50-Major Three-game-guarantee Bracket commencing Saturday morning • See Bracket for details

Format: Two (2) game Round Robin to seed 50-Major Three-game-guarantee bracket

Home Runs - Six (6) per team per game, Outs

#### Men's 50+ Major Division • 7 Teams

Rev. 11/12/2020