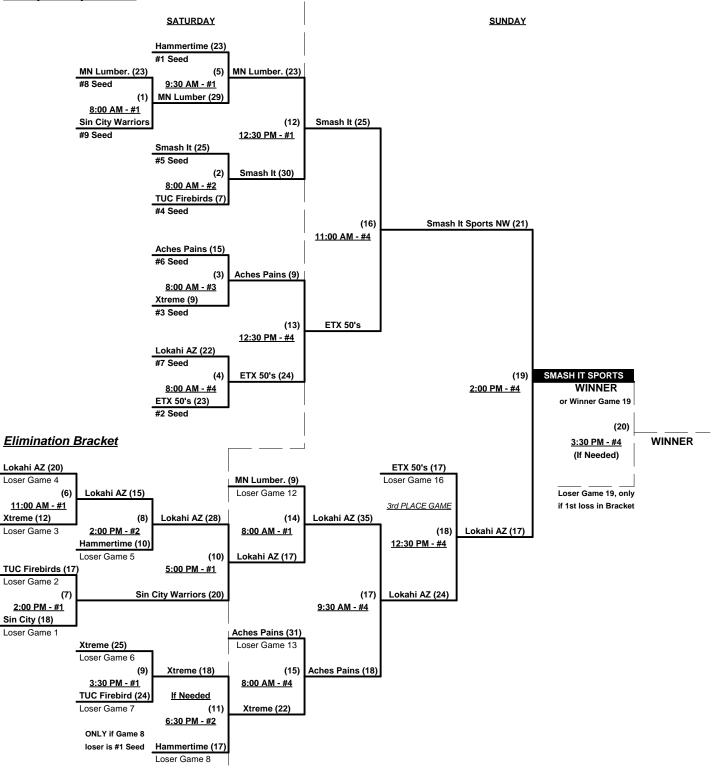

## Men's 50+ AAA Division • 9 Teams

| <u>Win</u> | Loss |   |                        |
|------------|------|---|------------------------|
| 1          | 1    | 1 | Aches & Pains (OR)     |
| 2          | 0    | 2 | ETX 50's (TX)          |
| 0          | 2    | 3 | Lokahi AZ              |
| 0          | 2    | 4 | MN Lumberjacks 50      |
| 0          | 2    | 5 | Sin City Warriors (NV) |
|            |      |   |                        |

| <u>Win</u> | <u>Loss</u> |   |
|------------|-------------|---|
| 1          | 1           | 6 |
| 1          | 1           | 7 |
| 2          | 0           | 8 |
| 2          | 0           | 9 |

6 Smash It Sports NW (WA)

7 Tucson Firebirds (AZ)

8 Tucson Hammertime (AZ)

9 Xtreme (AZ)

#### Seeding for 50-AAA Three-game-guarantee Bracket commencing Saturday morning • See Bracket for details

Format: Two (2) Game Round Robin to seed 50-AAA Three-game-guarantee bracket

Home Runs - AAA Rule = 3 per team per game, Outs