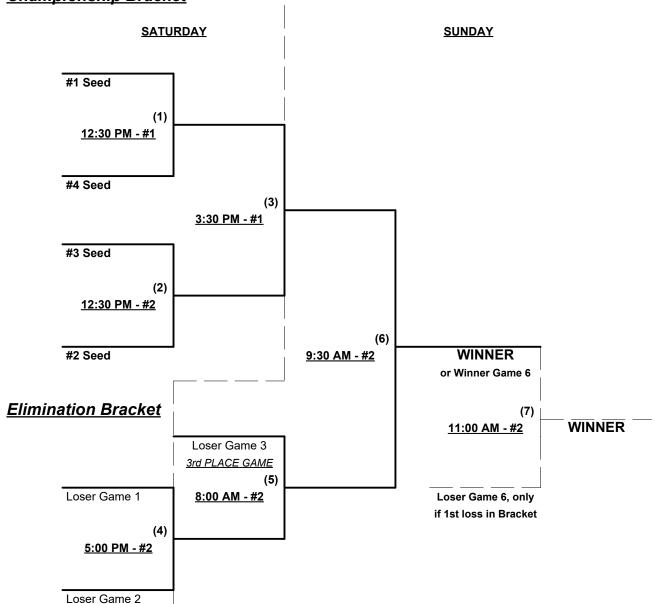

## Men's 50+ AA Division • 4 Teams

## Championship Bracket

#### Seeding for 50-AA Double Elimination bracket commencing Saturday afternoon • See bracket for details

Format: Full (3-game) game Round Robin to seed 50-AAA Double Elimination bracket

Home Runs - AA = 1 per team per game, Outs