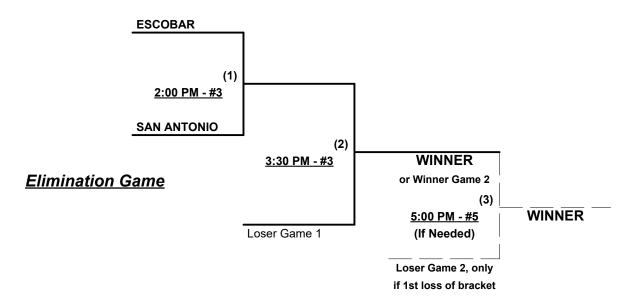

# Men's 50/55+ Major Plus Division • 2 Teams

### **Championship Bracket**

#### **ALL GAMES ON SATURDAY**

Rev. 07/24/2020

#### MAJOR PLUS vs. MAJOR PLUS (BEST 2 OF 3 SERIES) GAMES RULES

Home Runs - Major+ Rule = 9 per team per game, Outs

Run Rules - Seven (7) runs per ½ inning at bat (except open inning)

Mercy Rule - Fifteen (15) Runs after five (5) innings