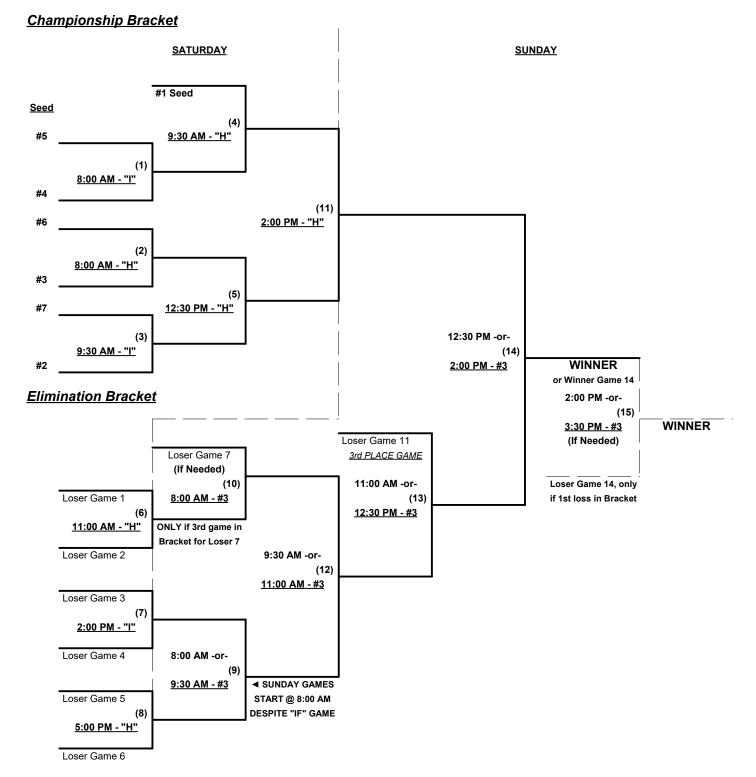

#### Men's 50+ Major Division • 8 Teams

#### **Championship Bracket SATURDAY SUNDAY** #1 Seed (1) 11:00 AM - #1 #8 Seed 2:00 PM - #1 #4 Seed (2) 11:00 AM - #2 #5 Seed (13)<u>11:00 AM - "I"</u> #3 Seed (3) 11:00 AM - #3 #6 Seed (8) 2:00 PM - #2 #7 Seed (16) (4) 2:00 PM - "I" WINNER 11:00 AM - #4 or Winner Game 16 #2 Seed (17) WINNER 3:30 PM - "I" **Elimination Bracket** (If Needed) Loser Game 13 Loser Game 8 Loser Game 1 3rd PLACE GAME Loser Game 16, only (11) if 1st loss in Bracket (5) (15) 5:00 PM - #1 8:00 AM - "H" 12:30 PM - "I" Loser Game 2 6:30 PM - #1 (14)Loser Game 6 9:30 AM - "I" Loser Game 7 Loser Game 3 (12)(6) 8:00 AM - "I" 5:00 PM - #4 Loser Game 4 (10)6:30 PM - #4 Loser Game 5