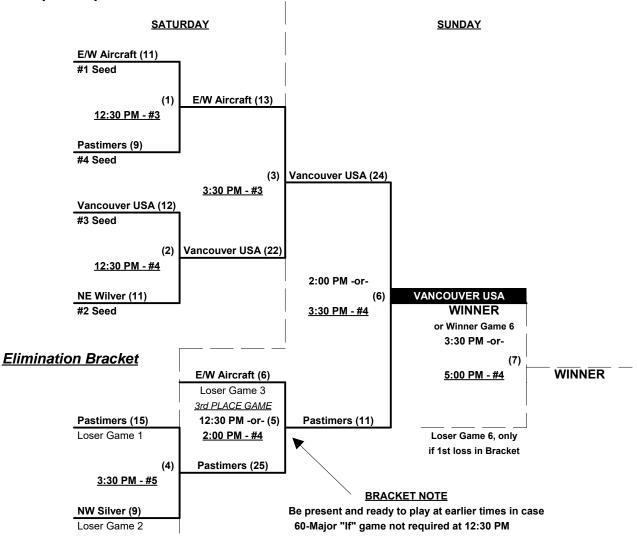

## Men's 60+ AA Division • 4 Teams

| <u>Win</u> | <u>Loss</u> |   |                               |
|------------|-------------|---|-------------------------------|
| 2          | 1           | 1 | E/W Aircraft Sales - Two (ID) |
| 2          | 1           | 2 | Northwest Silver 60's (WA)    |
| 0          | 3           | 3 | Pastimers (WA)                |
| 2          | 1           | 4 | Vancouver-Wooly's 60 (WA)     |

#### Friday • July 12, 2019 • Wallace Marine Park Softball Complex • Salem

Field address ▶ 200 Glen Creek Rd. NW - Salem, OR 97304

| Time     | # | Runs | Team Name                     | Field | # | Runs | Team Name                     |
|----------|---|------|-------------------------------|-------|---|------|-------------------------------|
| 12:30 PM | 1 | 12   | E/W Aircraft Sales - Two (ID) | 4     | 2 | 11   | Northwest Silver 60's (WA)    |
| 12:30 PM | 4 | 13   | Vancouver-Wooly's 60 (WA)     | 5     | 3 | 11   | Pastimers (WA)                |
| 2:00 PM  | 2 | 19   | Northwest Silver 60's (WA)    | 4     | 4 | 16   | Vancouver-Wooly's 60 (WA)     |
| 2:00 PM  | 3 | 10   | Pastimers (WA)                | 5     | 1 | 11   | E/W Aircraft Sales - Two (ID) |

#### Saturday • July 13, 2019 • Wallace Marine Park Softball Complex • Salem

| Time    | # | Runs | Team Name                  | Field | # | Runs | Team Name                     |
|---------|---|------|----------------------------|-------|---|------|-------------------------------|
| 8:00 AM | 2 | 11   | Northwest Silver 60's (WA) | 4     | 3 | 10   | Pastimers (WA)                |
| 8:00 AM | 4 | 14   | Vancouver-Wooly's 60 (WA)  | 5     | 1 | 13   | E/W Aircraft Sales - Two (ID) |

#### Seeding for 60-AA Double Elimination bracket commencing Saturday afternoon • See bracket for details

Full (3-game) Round Robin to seed 60-AA Double Elimination bracket Format:

Home Runs - AA = 1 per team per game, Outs