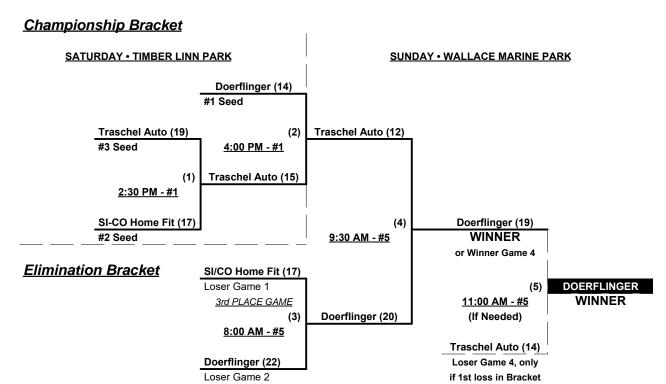

#### Men's 50/55+ Gold Division • 8 Teams

| <u>Win</u> | Loss |   | <u>50-Silver</u>           | <u>Win</u> | <u>Loss</u> |   | <u>55-Major</u>            |  |
|------------|------|---|----------------------------|------------|-------------|---|----------------------------|--|
| 0          | 2    | 1 | Aches & Pains (OR)         | 2 (2)      | 0           | 6 | Doerflinger (WA)           |  |
| 1          | 1    | 2 | Joe's Sports Bar (OR)      | 1 (1)      | 1 (0)       | 7 | S. Iron-CO Home Fitness    |  |
| 0          | 2    | 3 | Calhoun/Magic Toyota (WA)  | 0 (1)      | 2 (0)       | 8 | Trachsel Auto Body 55 (OR) |  |
| 0          | 2    | 4 | VC/Miken (WA)              |            |             |   |                            |  |
| 2          | 0    | 5 | OR Contractors Mobile App. |            |             |   |                            |  |

## Friday • July 12, 2019 • Timber Linn Memorial Park Softball Complex • Albany

Field address ▶ 900 Price Rd. SE - Albany, OR 97322

| Time     | # | Runs | Team Name                  | Field | # | Runs | Team Name                    |
|----------|---|------|----------------------------|-------|---|------|------------------------------|
| 11:00 AM | 5 | 20   | OR Contractors Mobile App. | 2     | 1 | 13   | Aches & Pains (OR)           |
| 12:30 PM | 1 | 13   | Aches & Pains (OR)         | 2     | 6 | 19   | Doerflinger (WA)             |
| 12:30 PM | 2 | 22   | Joe's Sports Bar (OR)      | 3     | 3 | 11   | Calhoun/Magic Toyota (WA)    |
| 2:00 PM  | 4 | 8    | VC/Miken (WA)              | 1     | 5 | 19   | § OR Contractors Mobile App. |
| 2:00 PM  | 7 | 16   | S. Iron-CO Home Fitness    | 2     | 8 | 13   | Trachsel Auto Body 55 (OR)   |
| 2:00 PM  | 6 | 32   | Doerflinger (WA)           | 3     | 2 | 11   | Joe's Sports Bar (OR)        |
| 3:30 PM  | 8 | 19   | Trachsel Auto Body 55 (OR) | 1     | 4 | 16   | VC/Miken (WA)                |
| 3:30 PM  | 3 | 16   | Calhoun/Magic Toyota (WA)  | 2     | 7 | 22   | S. Iron-CO Home Fitness      |

<sup>§</sup> Team #5 RECEIVES 5-Run OR 11-Defensive-player equalizer and is VISITOR in ALL games

Seeding for 50-Silver Three-game-guarantee bracket commencing Saturday morning • See bracket for details

## Saturday • July 13, 2019 • Timber Linn Memorial Park Softball Complex • Albany

| Time     | # | Runs | Team Name                  | Field | # | Runs | Team Name               |
|----------|---|------|----------------------------|-------|---|------|-------------------------|
| 10:00 AM | 6 | 24   | Doerflinger (WA)           | 3     | 7 | 13   | S. Iron-CO Home Fitness |
| 11:30 AM | 8 | 7    | Trachsel Auto Body 55 (OR) | 3     | 6 | 23   | Doerflinger (WA)        |

Seeding for 55-Major Double Elimination bracket commencing Saturday afternoon • See bracket for details

**Format:** Mixed Round Robin to seed 50-Silver and 55-Major championship brackets

Teams #1-5 play Three-game-guarantee bracket for 50-Silver Championship

NOTE Team #5 must WIN bracket to earn 1st Place awards and 2020 T.O.C. bid in 50-AA

If Team #5 wins, Runner-up earns 2020 T.O.C. bid in 50-AAA • ONE AWARDS SET

Teams #6-8 play Double Elimination bracket for 55-Major Championship • INTERNAL SEEDING