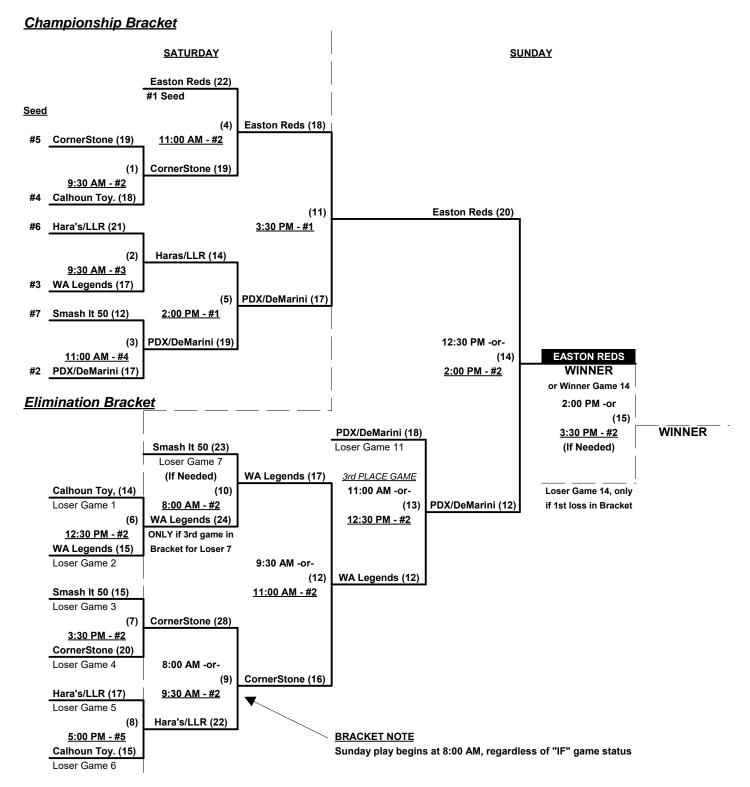

### Men's 50/55+ Platinum Division • 7 Teams

| <u>Win</u> | <u>Loss</u> |   |                             | <u>Win</u> | <u>Loss</u> |   |                           |
|------------|-------------|---|-----------------------------|------------|-------------|---|---------------------------|
| 1          | 1           | 1 | Calhoun/Michael's Toy. (WA) | 0          | 2           | 5 | Smash It Sports NW 50 (WA |
| 2          | 0           | 2 | Easton Reds (WA)            | 1          | 1           | 6 | Washington Legends        |
| 1          | 1           | 3 | Hara's/LLR 50 (OR)          | 1          | 1           | 7 | CornerStone 55 (OR)       |
| 1          | 1           | 4 | PDX 50/DeMarini (OR)        |            |             |   |                           |

Seeding for 50/55-Platinum Three-game-guarantee bracket commencing Saturday morning • See bracket

Format: Two (2) game Round Robin to seed 50/55-Platinum Three-game-guarantee bracket

**NOTE** Team #7 must WIN bracket to earn 1st Place awards and 2020 T.O.C. bid in 55-Major+ If Team #7 wins, Runner-up earns 2020 T.O.C. bid in 50-Major • ONE AWARDS SET