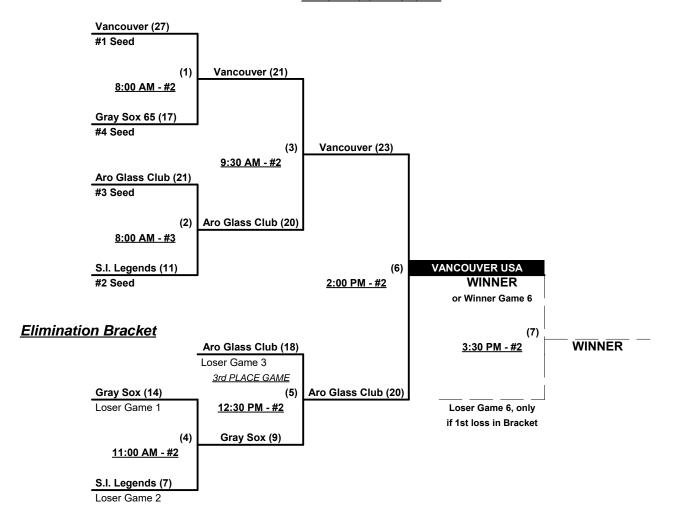

## Men's 65/70+ Gold Division • 4 Teams

#### **Championship Bracket**

#### **ALL GAMES ON THURSDAY**

July 9 - 11, 2019

Rev. 07/10/2019