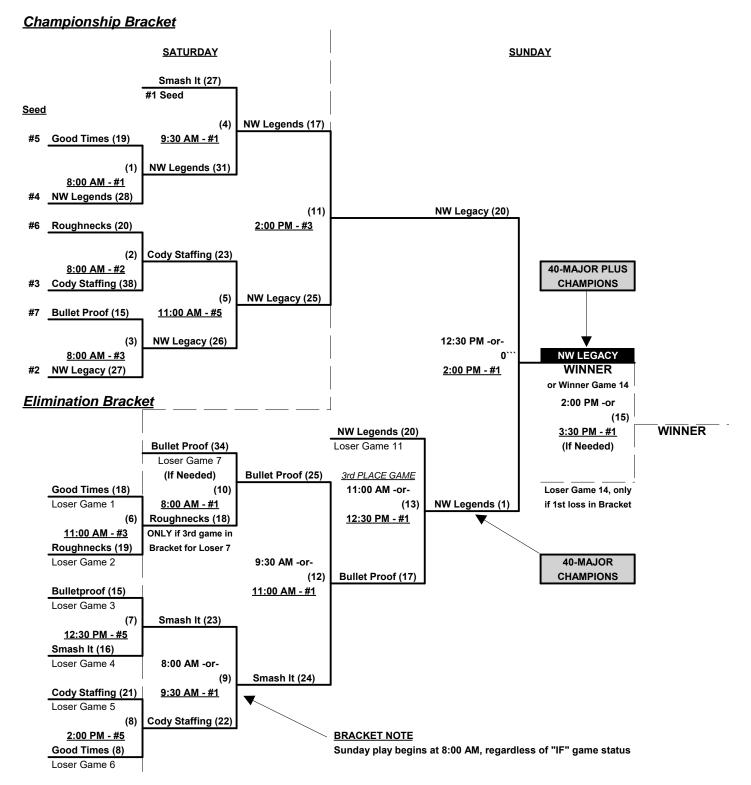

### Men's 40+ Masters Division • 10 Teams

|   | <u>Win</u> | <u>Loss</u> |   |                              | <u>Win</u> | <u>Loss</u> |    |                           |
|---|------------|-------------|---|------------------------------|------------|-------------|----|---------------------------|
|   | 2          | 0           | 1 | NW Legacy (WA)               | 0          | 2           | 6  | RoughNecks (WA)           |
| _ | 0          | 2           | 2 | BulletProof/Beus Excav. (ID) | 2          | 0           | 7  | Smash It Sports NW 40 (WA |
| _ | 1          | 1           | 3 | Cody Staffing/A3 (WA)        | 0 (1)      | 2 (1)       | 8  | Armstrong Transport (WA)  |
| _ | 0          | 2           | 4 | Good Time Rolling 40's (OR)  | 1 (1)      | 1 (0)       | 9  | Northwest 40 (WA)         |
| _ | 1          | 1           | 5 | Northwest Legends 40 (WA)    | 2 (1)      | 0           | 10 | The Place to Be (WA)      |

Format: Mixed Round Robin to seed 40-Platinum and 40-AAA championship brackets

Teams #1-7 play Three-game-guarantee bracket for 40-Platinium championship

NOTE Team #1 must WIN bracket to earn 1st Place awards and 2020 T.O.C. bid in 40-Major+

If Team #1 wins, Runner-up earns 1st Place awards and 2020 T.O.C. bid in 40-Major

Teams #8-10 play Double Elimination bracket for 40-AAA Championship • INTERNAL SEEDING

Home Runs - Home Run rule of LOWER rated team in game

<sup>¶</sup> Team #1 GIVES 5-Run equalizer and is HOME in ALL games, including bracket

Rev. 07/04/2019