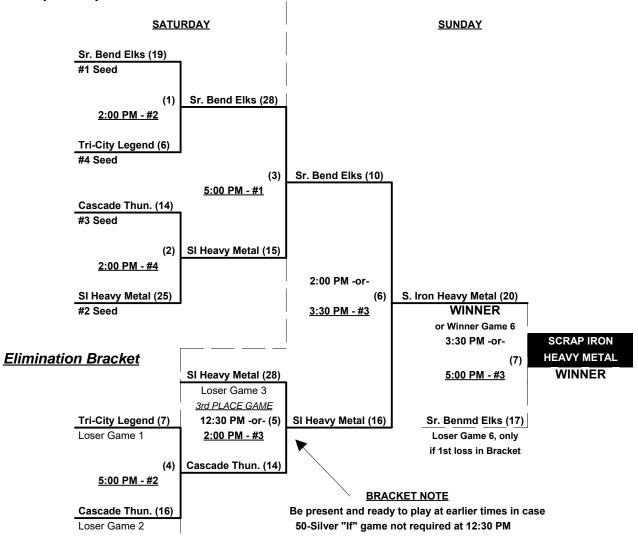

## Men's 60+ AAA Division • 4 Teams

|   | <u>Win</u> | Loss |   |                             |
|---|------------|------|---|-----------------------------|
|   | 1          | 2    | 1 | Cascade Thunder (OR)        |
| • | 2          | 1    | 2 | Scrap Iron Heavy Metal (CO) |
| • | 3          | 0    | 3 | Senior Bend Elks 60's (OR)  |
| • | 0          | 3    | 4 | Tri City Legends (WA)       |

### Friday • July 12, 2019 • Wallace Marine Park Softball Complex • Salem

Field address ▶ 200 Glen Creek Rd. NW - Salem, OR 97304

|   | Time    | # | Runs | Team Name                   | Field | # | Runs | Team Name                   |
|---|---------|---|------|-----------------------------|-------|---|------|-----------------------------|
|   | 9:30 AM | 1 | 17   | Cascade Thunder (OR)        | 2     | 2 | 20   | Scrap Iron Heavy Metal (CO) |
|   | 9:30 AM | 4 | 11   | Tri City Legends (WA)       | 3     | 3 | 19   | Senior Bend Elks 60's (OR)  |
| 1 | 1:00 AM | 2 | 24   | Scrap Iron Heavy Metal (CO) | 2     | 4 | 14   | Tri City Legends (WA)       |
| 1 | 1:00 AM | 3 | 23   | Senior Bend Elks 60's (OR)  | 3     | 1 | 15   | Cascade Thunder (OR)        |

#### Saturday • July 13, 2019 • Wallace Marine Park Softball Complex • Salem

| Time    | # | Runs | Team Name                   | Field | # | Runs | Team Name                  |
|---------|---|------|-----------------------------|-------|---|------|----------------------------|
| 9:30 AM | 2 | 10   | Scrap Iron Heavy Metal (CO) | 4     | 3 | 18   | Senior Bend Elks 60's (OR) |
| 9:30 AM | 4 | 13   | Tri City Legends (WA)       | 5     | 1 | 17   | Cascade Thunder (OR)       |

#### Seeding for 60-AAA Double Elimination bracket commencing Saturday afternoon • See bracket for details

Format: Full (3-game) Round Robin to seed 60-AAA Double Elimination bracket

Home Runs - AAA = 3 per team per game, Outs