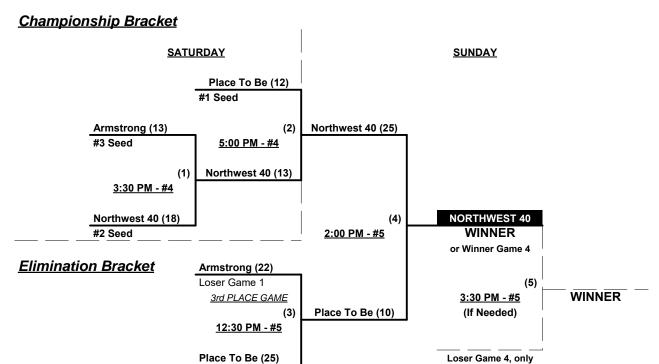

#### Men's 40+ Masters AAA Division • 3 Teams

if 1st loss in Bracket

Loser Game 2

July 12 - 14, 2019

Rev. 07/06/2019