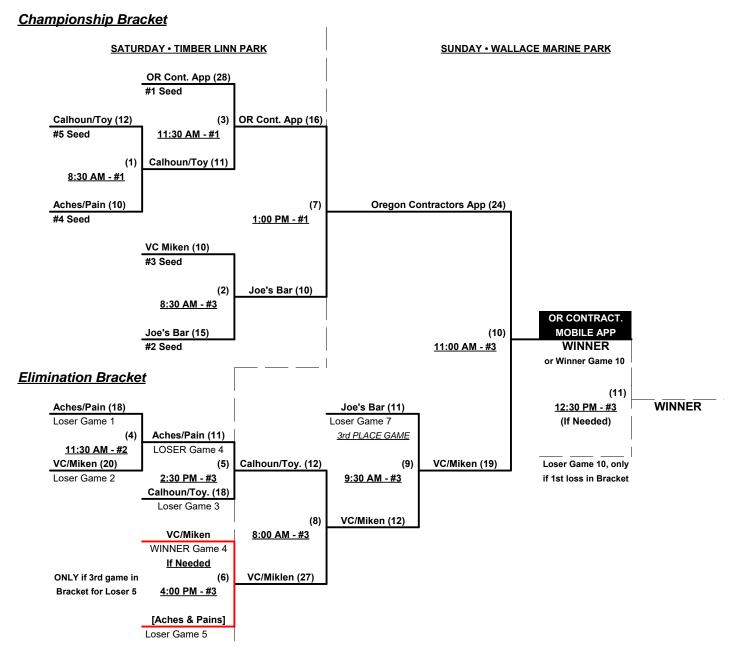

#### Men's 50/55+ Gold Division • 8 Teams

| <u>Win</u> | Loss |   | <u>50-Silver</u>           | <u>Win</u> | <u>Loss</u> |   | <u>55-Major</u>            |  |
|------------|------|---|----------------------------|------------|-------------|---|----------------------------|--|
| 0          | 2    | 1 | Aches & Pains (OR)         | 2 (2)      | 0           | 6 | Doerflinger (WA)           |  |
| 1          | 1    | 2 | Joe's Sports Bar (OR)      | 1 (1)      | 1 (0)       | 7 | S. Iron-CO Home Fitness    |  |
| 0          | 2    | 3 | Calhoun/Magic Toyota (WA)  | 0 (1)      | 2 (0)       | 8 | Trachsel Auto Body 55 (OR) |  |
| 0          | 2    | 4 | VC/Miken (WA)              |            |             |   |                            |  |
| 2          | 0    | 5 | OR Contractors Mobile App. |            |             |   |                            |  |

<sup>§</sup> Team #5 RECEIVES 5-Run OR 11-Defensive-player equalizer and is VISITOR in ALL games

Seeding for 50-Silver Three-game-guarantee bracket commencing Saturday morning • See bracket for details

Seeding for 55-Major Double Elimination bracket commencing Saturday afternoon • See bracket for details

**Format:** Mixed Round Robin to seed 50-Silver and 55-Major championship brackets

Teams #1-5 play Three-game-guarantee bracket for 50-Silver Championship

NOTE Team #5 must WIN bracket to earn 1st Place awards and 2020 T.O.C. bid in 50-AA

If Team #5 wins, Runner-up earns 2020 T.O.C. bid in 50-AAA • ONE AWARDS SET

Teams #6-8 play Double Elimination bracket for 55-Major Championship • INTERNAL SEEDING