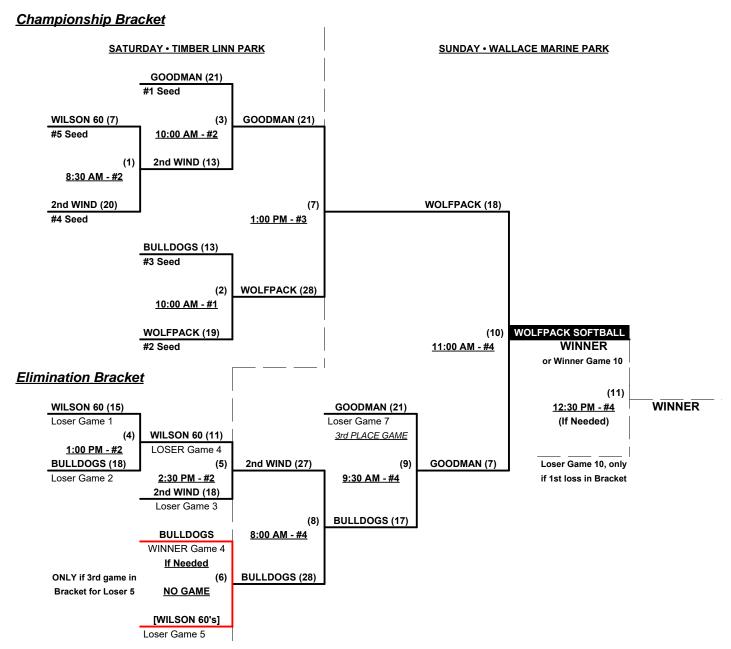

## Men's 60+ Major Division • 5 Teams

| <u>Win</u> | <u>Loss</u> |   |                           |
|------------|-------------|---|---------------------------|
| 1          | 1           | 1 | Bulldogs 60's (OR)        |
| 2          | 0           | 2 | Goodman Racing (WA)       |
| 1          | 1           | 3 | 2nd Wind Resurrected (WA) |
| 0          | 2           | 4 | Wilson Softball 60s (ID)  |
| 1          | 1           | 5 | Wolfpack 60 (WA)          |

## Friday • July 12, 2019 • Timber Linn Memorial Park Softball Complex • Albany

Field address ▶ 900 Price Rd. SE - Albany, OR 97322

| Time     | # | Runs      | Team Name                 | Field | # | Runs | Team Name                 |
|----------|---|-----------|---------------------------|-------|---|------|---------------------------|
| 9:30 AM  | 2 | 18        | Goodman Racing (WA)       | 1     | 3 | 11   | 2nd Wind Resurrected (WA) |
| 9:30 AM  | 5 | 23        | Wolfpack 60 (WA)          | 3     | 4 | 12   | Wilson Softball 60s (ID)  |
| 11:00 AM | 3 | <b>22</b> | 2nd Wind Resurrected (WA) | 1     | 1 | 18   | Bulldogs 60's (OR)        |
| 11:00 AM | 4 | 14        | Wilson Softball 60s (ID)  | 3     | 2 | 22   | Goodman Racing (WA)       |
| 12:30 PM | 1 | 15        | Bulldogs 60's (OR)        | 1     | 5 | 14   | Wolfpack 60 (WA)          |

Seeding for 60-Major Three-game-guarantee bracket commencing Saturday morning • See bracket for details

Format: Two (2) game Round Robin to seed 60-Major Three-game-guarantee bracket

Home Runs - Major = 6 per Team per Game, Outs

## Men's 60+ AAA Division • 4 Teams

|   | <u>Win</u> | Loss |   |                             |
|---|------------|------|---|-----------------------------|
|   | 1          | 2    | 1 | Cascade Thunder (OR)        |
| • | 2          | 1    | 2 | Scrap Iron Heavy Metal (CO) |
| • | 3          | 0    | 3 | Senior Bend Elks 60's (OR)  |
| • | 0          | 3    | 4 | Tri City Legends (WA)       |

### Friday • July 12, 2019 • Wallace Marine Park Softball Complex • Salem

Field address ▶ 200 Glen Creek Rd. NW - Salem, OR 97304

|   | Time    | # | Runs | Team Name                   | Field | # | Runs | Team Name                   |
|---|---------|---|------|-----------------------------|-------|---|------|-----------------------------|
|   | 9:30 AM | 1 | 17   | Cascade Thunder (OR)        | 2     | 2 | 20   | Scrap Iron Heavy Metal (CO) |
|   | 9:30 AM | 4 | 11   | Tri City Legends (WA)       | 3     | 3 | 19   | Senior Bend Elks 60's (OR)  |
| 1 | 1:00 AM | 2 | 24   | Scrap Iron Heavy Metal (CO) | 2     | 4 | 14   | Tri City Legends (WA)       |
| 1 | 1:00 AM | 3 | 23   | Senior Bend Elks 60's (OR)  | 3     | 1 | 15   | Cascade Thunder (OR)        |

#### Saturday • July 13, 2019 • Wallace Marine Park Softball Complex • Salem

| Time    | # | Runs | Team Name                   | Field | # | Runs | Team Name                  |
|---------|---|------|-----------------------------|-------|---|------|----------------------------|
| 9:30 AM | 2 | 10   | Scrap Iron Heavy Metal (CO) | 4     | 3 | 18   | Senior Bend Elks 60's (OR) |
| 9:30 AM | 4 | 13   | Tri City Legends (WA)       | 5     | 1 | 17   | Cascade Thunder (OR)       |

#### Seeding for 60-AAA Double Elimination bracket commencing Saturday afternoon • See bracket for details

Format: Full (3-game) Round Robin to seed 60-AAA Double Elimination bracket

Home Runs - AAA = 3 per team per game, Outs