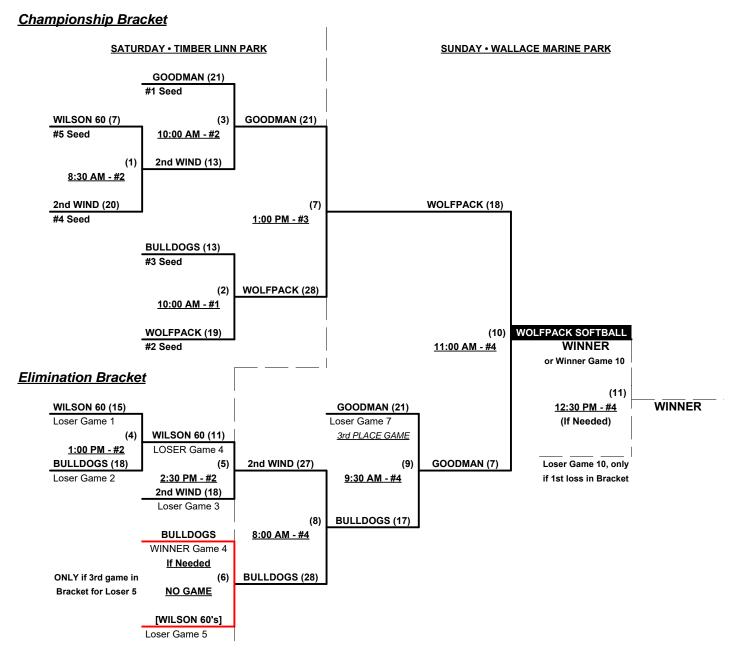

# Men's 60+ Major Division • 5 Teams

| <u>Win</u> | <u>Loss</u> |   |                           |
|------------|-------------|---|---------------------------|
| 1          | 1           | 1 | Bulldogs 60's (OR)        |
| 2          | 0           | 2 | Goodman Racing (WA)       |
| 1          | 1           | 3 | 2nd Wind Resurrected (WA) |
| 0          | 2           | 4 | Wilson Softball 60s (ID)  |
| 1          | 1           | 5 | Wolfpack 60 (WA)          |

# Friday • July 12, 2019 • Timber Linn Memorial Park Softball Complex • Albany

Field address ▶ 900 Price Rd. SE - Albany, OR 97322

| Time     | # | Runs | Team Name                 | Field | # | Runs | Team Name                 |
|----------|---|------|---------------------------|-------|---|------|---------------------------|
| 9:30 AM  | 2 | 18   | Goodman Racing (WA)       | 1     | 3 | 11   | 2nd Wind Resurrected (WA) |
| 9:30 AM  | 5 | 23   | Wolfpack 60 (WA)          | 3     | 4 | 12   | Wilson Softball 60s (ID)  |
| 11:00 AM | 3 | 22   | 2nd Wind Resurrected (WA) | 1     | 1 | 18   | Bulldogs 60's (OR)        |
| 11:00 AM | 4 | 14   | Wilson Softball 60s (ID)  | 3     | 2 | 22   | Goodman Racing (WA)       |
| 12:30 PM | 1 | 15   | Bulldogs 60's (OR)        | 1     | 5 | 14   | Wolfpack 60 (WA)          |

Seeding for 60-Major Three-game-guarantee bracket commencing Saturday morning • See bracket for details

Format: Two (2) game Round Robin to seed 60-Major Three-game-guarantee bracket

Home Runs - Major = 6 per Team per Game, Outs

#### Men's 60+ Major Division • 5 Teams

Rev. 07/04/2019

#### Championship Bracket

July 12 - 14, 2019

Rev. 07/04/2019