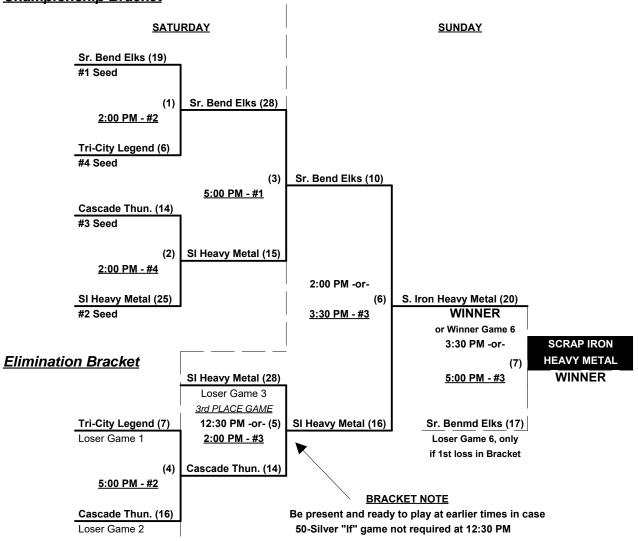

# Men's 60+ AAA Division • 4 Teams

|   | <u>Win</u> | <u>Loss</u> |   |                             |
|---|------------|-------------|---|-----------------------------|
|   | 1          | 2           | 1 | Cascade Thunder (OR)        |
| • | 2          | 1           | 2 | Scrap Iron Heavy Metal (CO) |
| • | 3          | 0           | 3 | Senior Bend Elks 60's (OR)  |
| • | 0          | 3           | 4 | Tri City Legends (WA)       |

### Friday • July 12, 2019 • Wallace Marine Park Softball Complex • Salem

Field address ▶ 200 Glen Creek Rd. NW - Salem, OR 97304

| Time     | # | Runs | Team Name                   | Field | # | Runs | Team Name                   |
|----------|---|------|-----------------------------|-------|---|------|-----------------------------|
| 9:30 AM  | 1 | 17   | Cascade Thunder (OR)        | 2     | 2 | 20   | Scrap Iron Heavy Metal (CO) |
| 9:30 AM  | 4 | 11   | Tri City Legends (WA)       | 3     | 3 | 19   | Senior Bend Elks 60's (OR)  |
| 11:00 AM | 2 | 24   | Scrap Iron Heavy Metal (CO) | 2     | 4 | 14   | Tri City Legends (WA)       |
| 11:00 AM | 3 | 23   | Senior Bend Elks 60's (OR)  | 3     | 1 | 15   | Cascade Thunder (OR)        |

### Saturday • July 13, 2019 • Wallace Marine Park Softball Complex • Salem

| Time    | # | Runs | Team Name                   | Field | # | Runs | Team Name                  |
|---------|---|------|-----------------------------|-------|---|------|----------------------------|
| 9:30 AM | 2 | 10   | Scrap Iron Heavy Metal (CO) | 4     | 3 | 18   | Senior Bend Elks 60's (OR) |
| 9:30 AM | 4 | 13   | Tri City Legends (WA)       | 5     | 1 | 17   | Cascade Thunder (OR)       |

#### Seeding for 60-AAA Double Elimination bracket commencing Saturday afternoon • See bracket for details

Format: Full (3-game) Round Robin to seed 60-AAA Double Elimination bracket

Home Runs - AAA = 3 per team per game, Outs

#### Men's 60+ AAA Division • 4 Teams

#### Championship Bracket

July 12 - 14, 2019

Rev. 07/04/2019