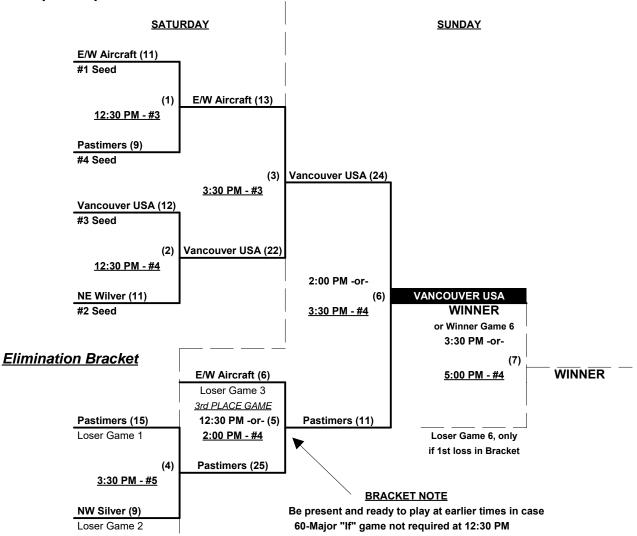

### Men's 60+ AA Division • 4 Teams

| <u>Win</u> | Loss |   |                               |
|------------|------|---|-------------------------------|
| 2          | 1    | 1 | E/W Aircraft Sales - Two (ID) |
| 2          | 1    | 2 | Northwest Silver 60's (WA)    |
| 0          | 3    | 3 | Pastimers (WA)                |
| 2          | 1    | 4 | Vancouver-Wooly's 60 (WA)     |

# Friday • July 12, 2019 • Wallace Marine Park Softball Complex • Salem

Field address ▶ 200 Glen Creek Rd. NW - Salem, OR 97304

| Time     | # | Runs | Team Name                     | Field | # | Runs | Team Name                     |
|----------|---|------|-------------------------------|-------|---|------|-------------------------------|
| 12:30 PM | 1 | 12   | E/W Aircraft Sales - Two (ID) | 4     | 2 | 11   | Northwest Silver 60's (WA)    |
| 12:30 PM | 4 | 13   | Vancouver-Wooly's 60 (WA)     | 5     | 3 | 11   | Pastimers (WA)                |
| 2:00 PM  | 2 | 19   | Northwest Silver 60's (WA)    | 4     | 4 | 16   | Vancouver-Wooly's 60 (WA)     |
| 2:00 PM  | 3 | 10   | Pastimers (WA)                | 5     | 1 | 11   | E/W Aircraft Sales - Two (ID) |

### Saturday • July 13, 2019 • Wallace Marine Park Softball Complex • Salem

| Time    | # | Runs | Team Name                  | Field | # | Runs | Team Name                     |
|---------|---|------|----------------------------|-------|---|------|-------------------------------|
| 8:00 AM | 2 | 11   | Northwest Silver 60's (WA) | 4     | 3 | 10   | Pastimers (WA)                |
| 8:00 AM | 4 | 14   | Vancouver-Wooly's 60 (WA)  | 5     | 1 | 13   | E/W Aircraft Sales - Two (ID) |

#### Seeding for 60-AA Double Elimination bracket commencing Saturday afternoon • See bracket for details

Full (3-game) Round Robin to seed 60-AA Double Elimination bracket Format:

Home Runs - AA = 1 per team per game, Outs

#### Men's 60+ AA Division • 4 Teams

#### Championship Bracket