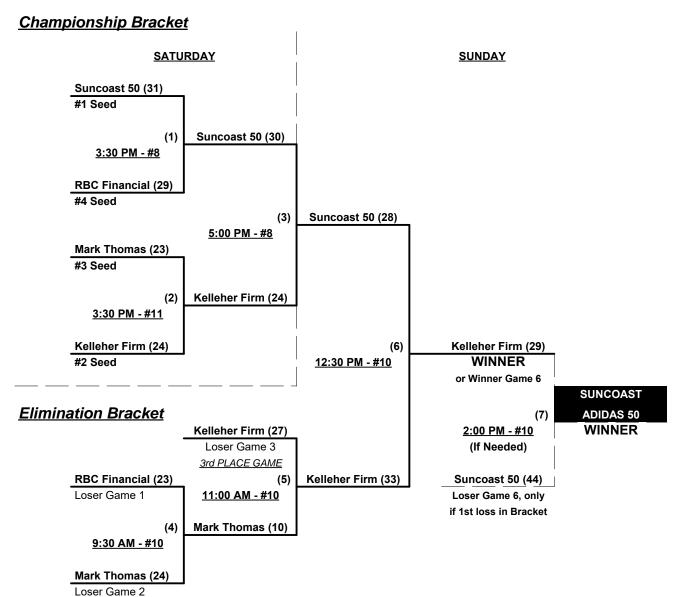

### Men's 50/55+ Major Plus Division • 4 Teams

|   | <u>Win</u> | Loss |   |                             | <u>Win</u> | Loss |   |                           |
|---|------------|------|---|-----------------------------|------------|------|---|---------------------------|
| _ | 1          | 2    | 1 | Kelleher Firm/Team USA (MD) | 3          | 0    | 3 | Suncoast Adidas 50's (FL) |
|   | 1          | 2    | 2 | Mark Thomas Law/BPA (PA)    | 1          | 2    | 4 | RBC Wealth Mgmnt. (FL)    |

#### Seeding for 50/55-Major+ Double Elimination bracket commencing Saturday afternoon • See bracket for details

Format: Full (3-game) Round Robin to seed 50/55-Major+ Double Elimination bracket

NOTE Team #4 must WIN bracket to earn 1st Place Awards and 2020 T.O.C. bid in 55-Major+
If Team #4 wins, Runner-up earns 2020 T.O.C. bid and USA Nat'l Game berth in 50-Major
Team #4 is declared Eastern National Champion and receives berth in USA Nat'l Game

Tie Breakers - Head to head (in full RR only), least runs allowed, run differential, coin toss