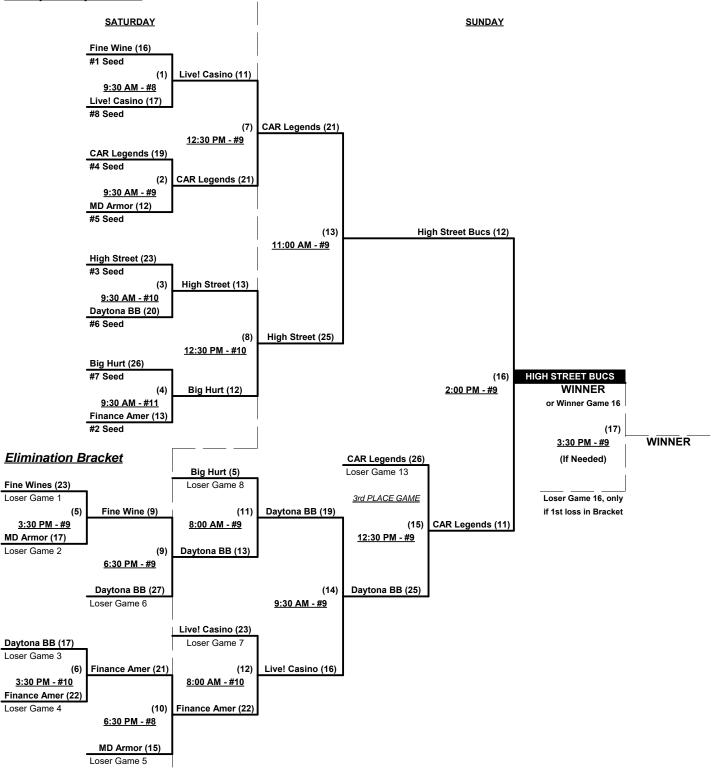

#### Men's 50+ AAA Division • 8 Teams

| <u>W</u> i | <u>in</u> | <u>Loss</u> |   |                           | <u>Win</u> | <u>Loss</u> |   |                            |
|------------|-----------|-------------|---|---------------------------|------------|-------------|---|----------------------------|
| 0          | )         | 2           | 1 | Big Hurt/Draft Picks (IL) | 2          | 0           | 5 | Fine Wine/Potomac/BAF (V)  |
| 1          |           | 1           | 2 | Carolina Legends (NC)     | 1          | 1           | 6 | High Street Bucs 50's (MD) |
| 1          |           | 1           | 3 | Daytona Beach Boyz (FL)   | 0          | 2           | 7 | Live! Casino 50's (MD)     |
| 2          |           | 0           | 4 | Finance of America (NJ)   | 1          | 1           | 8 | Maryland Armor             |

Seeding for 50-AAA Three-game-guarantee bracket commencing Saturday morning • See bracket for details

Format: Two (2) Game Round Robin to seed 50-AAA Division Three-Game-Guarantee Bracket

Home Runs - AAA = 3 per team per game, Outs

Time Limits - RR = 65 + open inn. • Bracket = 70 + open inn. • Championship game(s) = 7 innings full

Tie Breakers - Head to head (in full RR only), least runs allowed, run differential, coin toss

Schedule Subject to Change at Discretion of Tournament and Field Directors