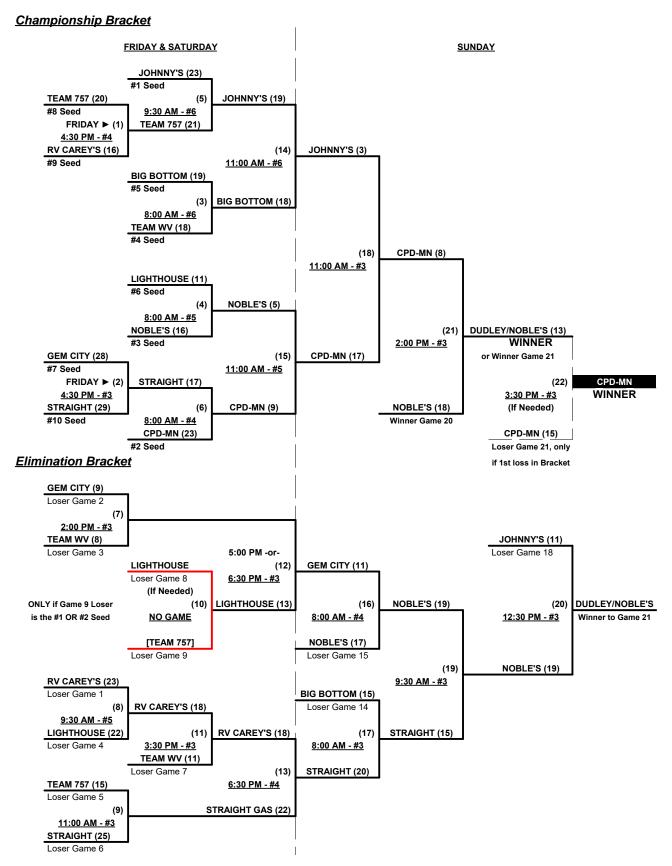

### Men's 50+ Major Division • 10 Teams

|   | <u>Win</u> | <u>Loss</u> |   |                              | <u>Win</u> | <u>Loss</u> |    |                          |
|---|------------|-------------|---|------------------------------|------------|-------------|----|--------------------------|
|   | 1          | 1           | 1 | Big Bottom Brew./Evolve (PA) | 0          | 2           | 7  | RV Carey's/Walkoff (MD)  |
| • | 2          | 0           | 2 | CPD / Ancell 50's MN         | 0          | 2           | 8  | Straight Gas (VA)        |
| • | 1          | 1           | 3 | Gem City Softball (OH)       | 0          | 2           | 9  | Team 757 (VA)            |
| • | 2          | 0           | 4 | Johnny's Auto/JJM (CT)       | 2          | 0           | 10 | Team Dudley/Noble's (MD) |
| • | 1          | 1           | 5 | Lighthouse Lookouts (GA)     | 1          | 1           | 11 | WV Hot Shots 50's        |
| • | •          | •           | 6 | Midwest Titans (IN) • OUT    |            |             |    |                          |

Seeding for 50-Major Three-game-guarantee bracket commencing FRIDAY afternoon • See bracket for details

Format: Two (2) Game Round Robin to seed 50-Major Division Three-Game-Guarantee Bracket

Home Runs - Major = 6 per team per game, Outs

Seeding for 50-AAA Three-game-guarantee bracket commencing Saturday morning • See bracket for details

Format: Two (2) Game Round Robin to seed 50-AAA Division Three-Game-Guarantee Bracket

Home Runs - AAA = 3 per team per game, Outs