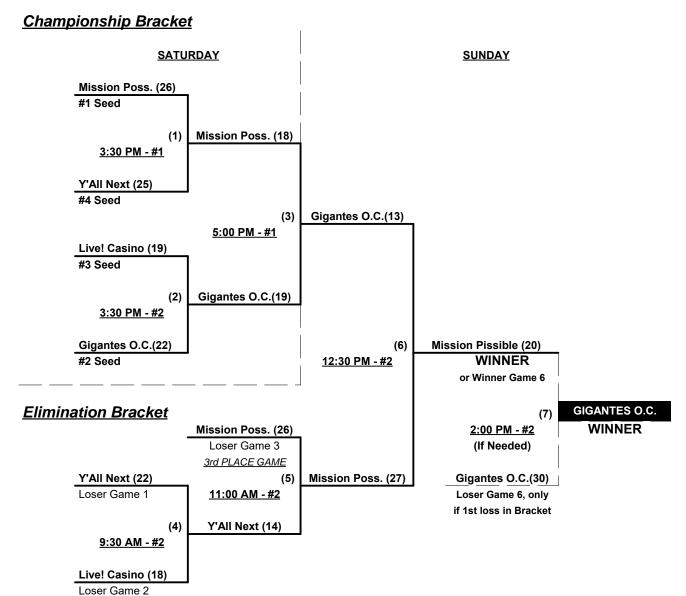

### Men's 40+ Masters AAA Division • 4 Teams

| <u>Win</u> | Loss |   |                         | <u>Win</u> | Loss |   |                        |
|------------|------|---|-------------------------|------------|------|---|------------------------|
| <br>2      | 1    | 1 | Gigantes O.C. 40's (MD) | 2          | 1    | 3 | Mission: Possible (PA) |
| 1          | 2    | 2 | Live! Casino (MD)       | 1          | 2    | 4 | Y'All Next (MD)        |

#### Seeding for 40-AAA Double Elimination bracket commencing Saturday afternoon • See bracket for details

**Format:** Full (3-game) Round Robin to seed 40-AAA Double Elimination bracket

Home Runs - AAA Rule = 6 per team per game, Outs

NOTE SSUSA Official Rulebook §9.5 (Retrieving Home Run Balls) will be strictly enforced.

Pitch Count - All batters start with 1-1 count (WITH courtesy foul) per SSUSA Rulebook §6.2 (Pitch Count)

Run Rules - 5 runs per ½ inning at bat (except open inning)

Time Limits - RR = 65 + open inn. • Bracket = 70 + open inn. • Championship game(s) = 7 innings full

Tie Breakers - Head to head (in full RR only), least runs allowed, run differential, coin toss

Schedule Subject to Change at Discretion of Tournament and Field Directors