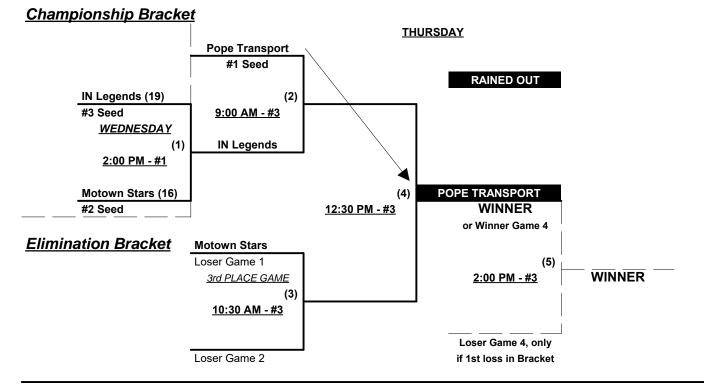

### Men's 60/65/70+ Division • 6 Teams

| Wi | <u>n L</u> | <u>_0SS</u> |   | <u>60/65-Major</u>  | <u>Win</u> | <u>Loss</u> |   | <u>65/70-Silver</u>   |
|----|------------|-------------|---|---------------------|------------|-------------|---|-----------------------|
| 1  |            | 1           | 1 | Motown Stars (MI)   | 1          | 1           | 4 | Indy Fog (IN)         |
| 2  |            | 0           | 2 | Pope Transport (WI) | 1          | 1           | 5 | Chicago Gray Sox (IL) |
| 0  |            | 2           | 3 | Indiana Legends     | 1          | 1           | 6 | IN Legends/Columbus   |

# Wednesday - May 2, 2018 • Midwest Sports Complex • Indianapolis

Field address ► 7509 New Augusta Rd. - Indianapolis, IN 46268

| Time     | # | Runs | Team Name             | Field | # | Runs | Team Name             |
|----------|---|------|-----------------------|-------|---|------|-----------------------|
| 9:00 AM  | 1 | 11   | Motown Stars (MI)     | 1     | 2 | 20   | Pope Transport (WI)   |
| 9:00 AM  | 4 | 14   | Indy Fog (IN)         | 3     | 5 | 15   | Chicago Gray Sox (IL) |
| 10:30 AM | 2 | 26   | Pope Transport (WI)   | 1     | 3 | 25   | § Indiana Legends     |
| 10:30 AM | 5 | 12   | Chicago Gray Sox (IL) | 3     | 6 | 21   | ¶ IN Legends/Columbus |
| 12:00 PM | 3 | 20   | § Indiana Legends     | 1     | 1 | 21   | Motown Stars (MI)     |
| 12:00 PM | 6 | 28   | ¶ IN Legends/Columbus | 3     | 4 | 29   | Indy Fog (IN)         |

#### Seeding for Championship Double Elimination Brackets commencing Wednesday afternoon • See brackets

Format: Two (2) game Round Robin to seed 60/65-Major and 65/70-Silver Double Elimination brackets Teams #1-3 play Double Elimination bracket for 60/65-Major Championship Teams #4-6 play Double Elimination bracket for 65/70-Silver Championship NOTE: Teams 5-6 play 11-Defensive-players in ALL games • This is NOT an equalizer Home Runs - Home Run rule of LOWER rated team in game Major Rule = 6 per team per game, Outs AAA Rule = 3 per team per game, Outs AAA Rule = 1 per team per game, Outs NOTE: SSUSA Official Rulebook §9.5 (Retrieving Home Run Balls) will be strictly enforced.
Pitch Count - All batters start with "0-0" count per SSUSA Rulebook §6.2 for games involving Teams #3-6 For games between Teams #1-2, starting pitch count is "1-1" WITH waste foul Run Rules - 5 runs per ½ inning at bat (except open inning)
Time Limits - RR = 65 + open inn. • Bracket = 70 + open inn. • Championship game(s) = 7 innings full

### Men's 60/65+ Major Division • 3 Teams