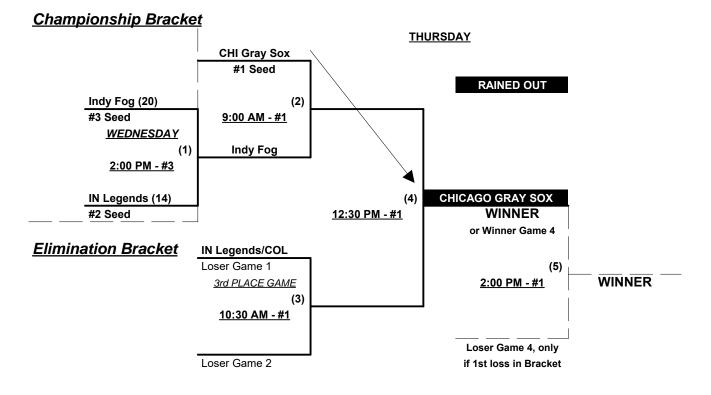

### Men's 60/65/70+ Division • 6 Teams

| Wi | <u>n L</u> | <u>_0SS</u> |   | <u>60/65-Major</u>  | <u>Win</u> | <u>Loss</u> |   | <u>65/70-Silver</u>   |
|----|------------|-------------|---|---------------------|------------|-------------|---|-----------------------|
| 1  |            | 1           | 1 | Motown Stars (MI)   | 1          | 1           | 4 | Indy Fog (IN)         |
| 2  |            | 0           | 2 | Pope Transport (WI) | 1          | 1           | 5 | Chicago Gray Sox (IL) |
| 0  |            | 2           | 3 | Indiana Legends     | 1          | 1           | 6 | IN Legends/Columbus   |

# Wednesday - May 2, 2018 • Midwest Sports Complex • Indianapolis

Field address ► 7509 New Augusta Rd. - Indianapolis, IN 46268

| Time     | # | Runs | Team Name             | Field | # | Runs | Team Name             |
|----------|---|------|-----------------------|-------|---|------|-----------------------|
| 9:00 AM  | 1 | 11   | Motown Stars (MI)     | 1     | 2 | 20   | Pope Transport (WI)   |
| 9:00 AM  | 4 | 14   | Indy Fog (IN)         | 3     | 5 | 15   | Chicago Gray Sox (IL) |
| 10:30 AM | 2 | 26   | Pope Transport (WI)   | 1     | 3 | 25   | § Indiana Legends     |
| 10:30 AM | 5 | 12   | Chicago Gray Sox (IL) | 3     | 6 | 21   | ¶ IN Legends/Columbus |
| 12:00 PM | 3 | 20   | § Indiana Legends     | 1     | 1 | 21   | Motown Stars (MI)     |
| 12:00 PM | 6 | 28   | ¶ IN Legends/Columbus | 3     | 4 | 29   | Indy Fog (IN)         |

#### Seeding for Championship Double Elimination Brackets commencing Wednesday afternoon • See brackets

Format: Two (2) game Round Robin to seed 60/65-Major and 65/70-Silver Double Elimination brackets Teams #1-3 play Double Elimination bracket for 60/65-Major Championship Teams #4-6 play Double Elimination bracket for 65/70-Silver Championship NOTE: Teams 5-6 play 11-Defensive-players in ALL games • This is NOT an equalizer Home Runs - Home Run rule of LOWER rated team in game Major Rule = 6 per team per game, Outs AAA Rule = 3 per team per game, Outs AAA Rule = 1 per team per game, Outs NOTE: SSUSA Official Rulebook §9.5 (Retrieving Home Run Balls) will be strictly enforced.
Pitch Count - All batters start with "0-0" count per SSUSA Rulebook §6.2 for games involving Teams #3-6 For games between Teams #1-2, starting pitch count is "1-1" WITH waste foul Run Rules - 5 runs per ½ inning at bat (except open inning)
Time Limits - RR = 65 + open inn. • Bracket = 70 + open inn. • Championship game(s) = 7 innings full

# Men's 65/70+ Silver Division • 3 Teams