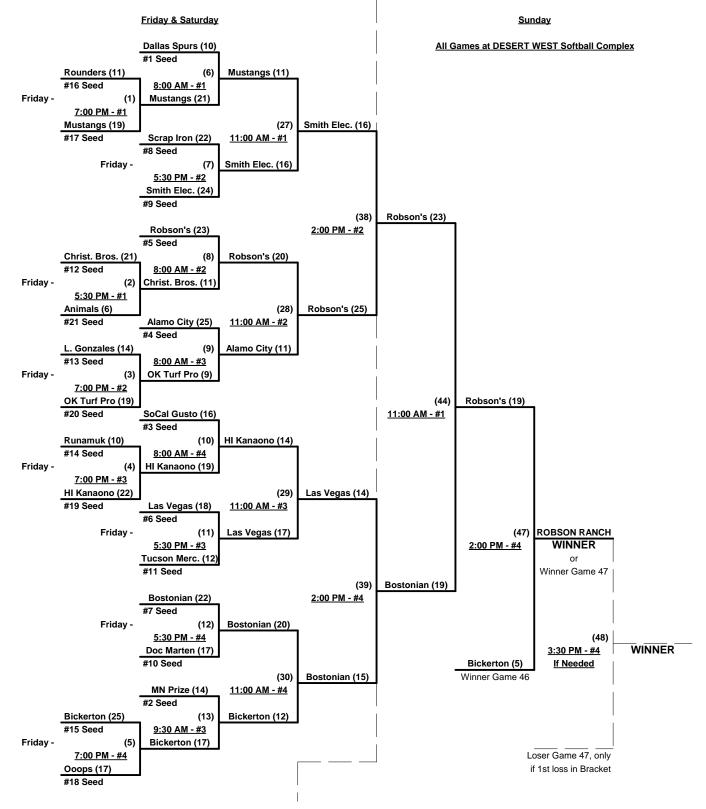

## Men's 60+ AAA Division - 21 Teams

| <u>Win</u> | Loss |     |                                     |
|------------|------|-----|-------------------------------------|
| 2          | 0    | 1   | Alamo City Legends (TX)             |
| 0          | 2    | 2   | Animals 60 (CA)                     |
| 0          | 2    | 3   | Bickerton Iron Works (CA)           |
| 2          | 0    | · 4 | Bostonian Shoes (MA)                |
| 1          | 1    | 5   | <b>Christian Brothers Auto (TX)</b> |
| 2          | 0    | 6   | Dallas Spurs (TX)                   |
| 1          | 1    | 7   | Doc Martens (MI)                    |
| 0          | 2    | 8   | Hawaii Kanaono                      |
| 2          | 0    | 9   | Las Vegas 60's (NV)                 |
| 1          | 1    | 10  | Los Gonzales (AZ)                   |
| 2          | 0    | 11  | Minnesota Prize 60's                |
|            |      | -   |                                     |

| <u>Win</u> | <u>Loss</u> |    |                           |
|------------|-------------|----|---------------------------|
| 0          | 2           | 12 | Mustangs (CA)             |
| 0          | 2           | 13 | Oklahoma Turf Pro         |
| 0          | 2           | 14 | Ooops (TX)                |
| 2          | 0           | 15 | Robson Ranch 60's (AZ)    |
| 0          | 2           | 16 | Rounders at Meritage (AZ) |
| 2          | 0           | 17 | Scrap Iron • Phiten (CO)  |
| 1          | 1           | 18 | Smith Electric (AZ)       |
| 2          | 0           | 19 | SoCal Gusto (CA)          |
| 0          | 2           | 20 | Team Runamuk (ID)         |
|            |             |    |                           |

1 1 21 Tucson Merchants (AZ)

## Friday - October 17, 2008 - Desert West Softball Complex

| Time     | #  | Runs      | Team Name                      | Field    | #        | Runs       | Team Name                    |
|----------|----|-----------|--------------------------------|----------|----------|------------|------------------------------|
| 8:00 AM  | 12 | 16        | Mustangs (CA)                  | 1        | 5        | 22         | Christian Brothers Auto (TX) |
| 8:00 AM  | 21 | 14        | Tucson Merchants (AZ)          | 2        | 4        | 24         | Bostonian Shoes (MA)         |
| 8:00 AM  | 19 | 20        | SoCal Gusto (CA)               | 3        | 13       | 10         | Oklahoma Turf Pro            |
| 8:00 AM  | 9  | 19        | Las Vegas 60's (NV)            | 4        | 8        | 14         | Hawaii Kanaono               |
| 9:30 AM  | 7  | 15        | Doc Martens (MI)               | 1        | 12       | 7          | Mustangs (CA)                |
| 9:30 AM  | 5  | 6         | Christian Brothers Auto (TX)   | 2        | 21       | 19         | Tucson Merchants (AZ)        |
| 9:30 AM  | 13 | 21        | Oklahoma Turf Pro              | 3        | 15       | 29         | Robson Ranch 60's (AZ)       |
| 9:30 AM  | 8  | 16        | Hawaii Kanaono                 | 4        | 19       | 24         | SoCal Gusto (CA)             |
| 11:00 AM | 4  | 20        | Bostonian Shoes (MA)           | 1        | 10       | 16         | Los Gonzales (AZ)            |
| 11:00 AM | 11 | 29        | Minnesota Prize 60's           | 3        | 2        | 18         | Animals 60 (CA)              |
| 11:00 AM | 14 | 16        | Ooops (TX)                     | 4        | 9        | 27         | Las Vegas 60's (NV)          |
| 12:30 PM | 10 | 20        | Los Gonzales (AZ)              | 1        | 14       | 19         | Ooops (TX)                   |
|          | ι  | JSA NATIO | ONAL CHAMPIONSHIP GAME • Robso | on Ranci | h 60's ( | (West) vs. | Doc Martens (East)           |
| 12:30 PM | 15 | 22        | Robson Ranch 60's (AZ)         | 2        | 7        | 6          | Doc Martens (MI)             |
| 12:30 PM | 16 | 3         | Rounders at Meritage (AZ)      | 3        | 11       | 17         | Minnesota Prize 60's         |
| 12:30 PM | 2  | 20        | Animals 60 (CA)                | 4        | 17       | 26         | Scrap Iron • Phiten (CO)     |
| 2:00 PM  | 18 | 14        | Smith Electric (AZ)            | 1        | 1        | 15         | Alamo City Legends (TX)      |
| 2:00 PM  | 20 | 15        | Team Runamuk (ID)              | 3        | 6        | 17         | Dallas Spurs (TX)            |
| 2:00 PM  | 17 | 17        | Scrap Iron • Phiten (CO)       | 4        | 3        | 11         | Bickerton Iron Works (CA)    |
| 3:30 PM  | 1  | 16        | Alamo City Legends (TX)        | 1        | 20       | 12         | Team Runamuk (ID)            |
| 3:30 PM  | 6  | 19        | Dallas Spurs (TX)              | 3        | 16       | 4          | Rounders at Meritage (AZ)    |
| 3:30 PM  | 3  | 8         | Bickerton Iron Works (CA)      | 4        | 18       | 13         | Smith Electric (AZ)          |

Seeding for Three Game Guarantee Bracket commencing FRIDAY evening - See Bracket for details

Rev. 10/29/2008