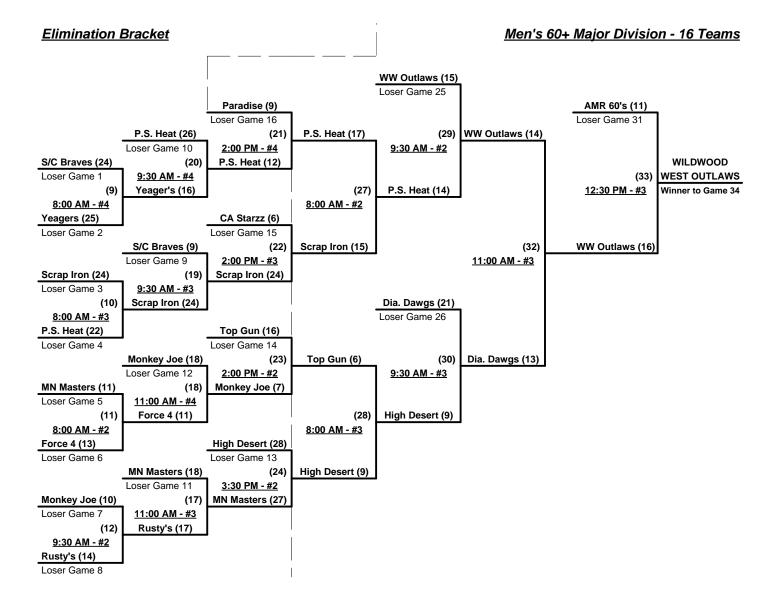

#### Men's 60+ Major Division - 16 Teams

#### Championship Bracket

Rev. 10/29/2008