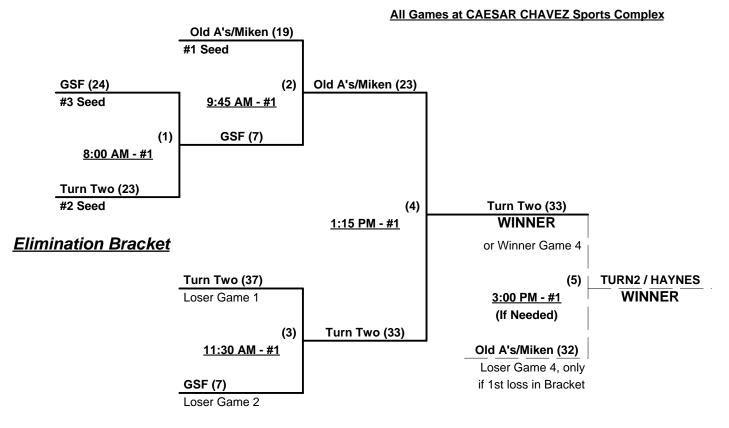

### Men's 60+ Major Plus Division - 3 Teams

| <u>Win</u> | <u>Loss</u> |   |                        |
|------------|-------------|---|------------------------|
| 0          | 2           | 1 | GSF (AZ)               |
| 2          | 0           | 2 | Old A's / Miken (CA)   |
| 1          | 1           | 3 | Turn Two / Haynes (NC) |

## Friday - October 17, 2008 - Caesar Chavez Softball Complex

| Time     | # | Runs | Team Name              | Field | # | Runs | Team Name              |
|----------|---|------|------------------------|-------|---|------|------------------------|
| 11:00 AM | 1 | 14   | GSF (AZ)               | 2     | 2 | 15   | Old A's / Miken (CA)   |
| 12:30 PM | 2 | 17   | Old A's / Miken (CA)   | 2     | 3 | 16   | Turn Two / Haynes (NC) |
| 2:00 PM  | 3 | 24   | Turn Two / Haynes (NC) | 2     | 1 | 6    | GSF (AZ)               |

### Championship Bracket

NOTES -

All games on Field #1 Saturday, October 18, 2008 Game times after Game (1) are estimated (20 minutes after preceding game ends) Major Plus Task Force Recommended playing rules govern play