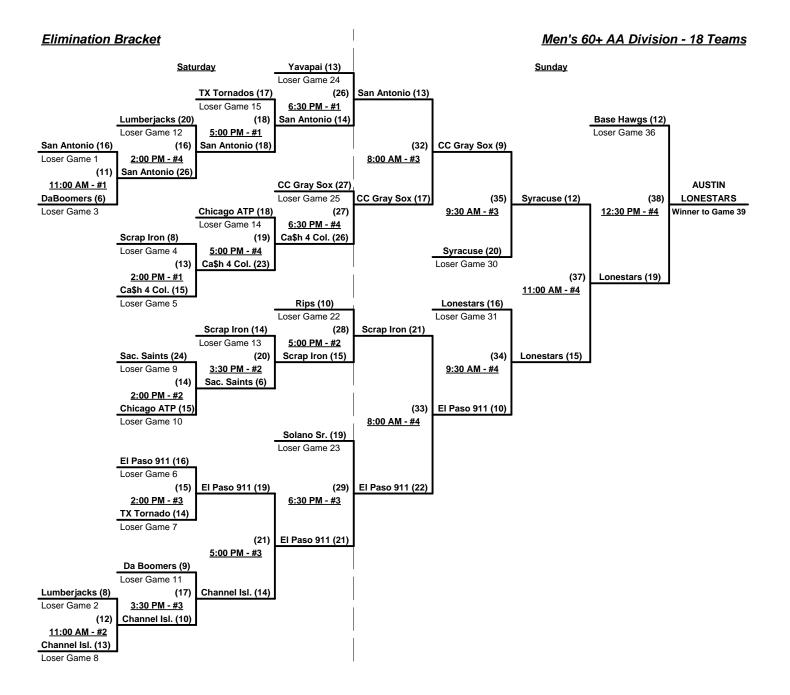

### Men's 60+ AA Division - 18 Teams

| <u>Win</u> | Loss |   |                                | <u>Win</u> | <u>Loss</u> |    |                           |
|------------|------|---|--------------------------------|------------|-------------|----|---------------------------|
| 1          | 1    | 1 | Austin Lonestars (TX)          | 1          | 1           | 10 | Rips Country Inn (MD)     |
| 2          | 0    | 2 | Base Hawgs (CA)                | 0          | 2           | 11 | Sacramento Saints (CA)    |
| 0          | 2    | 3 | Bobby & Steves Lumber. (MN)    | 0          | 2           | 12 | San Antonio Mission (TX)  |
| 1          | 1    | 4 | Ca\$h 4 College 60's (NJ)      | 1          | 1           | 13 | Scrap Iron Diamonds (CO)  |
| 1          | 1    | 5 | Channel Island Pirates (CA)    | 1          | 1           | 14 | Solano Sr. Enforcers (CA) |
| 0          | 2    | 6 | Chicago ATP 60's (IL)          | 2          | 0           | 15 | So. California Crush      |
| 2          | 0    | 7 | Chicago Classics Gray Sox (IL) | 2          | 0           | 16 | Syracuse Cyclones 60's    |
| 1          | 1    | 8 | Da Boomers (OK)                | 1          | 1           | 17 | Texas Tornados            |
| 1          | 1    | 9 | El Paso Nine-Elevens (TX)      | 1          | 1           | 18 | Yavapai Casino (AZ)       |

#### Men's 60+ AA Division - 18 Teams

Rev. 10/29/2008