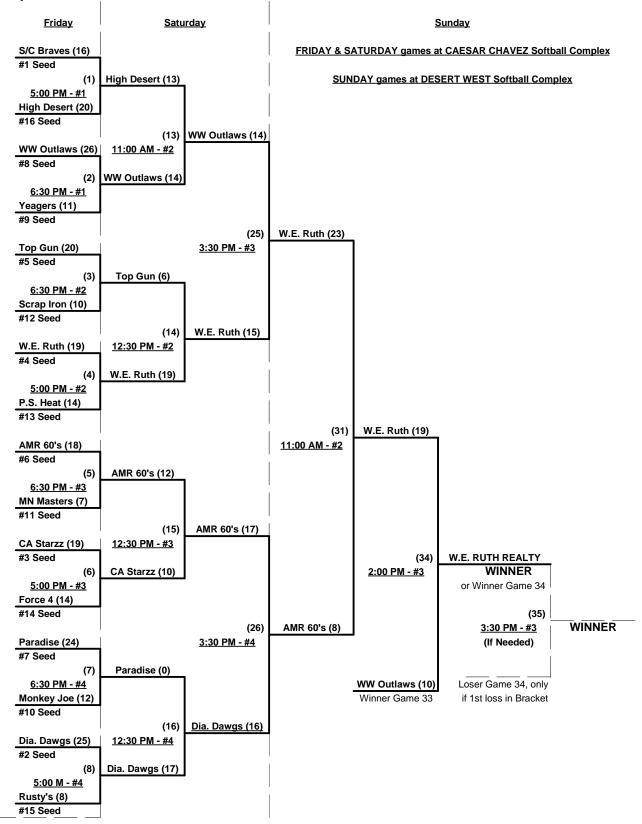

### Men's 60+ Major Division - 16 Teams

| <u>Win</u> | Loss |   |                               |
|------------|------|---|-------------------------------|
| 1          | 1    | 1 | AMR 60's (MI)                 |
| 2          | 0    | 2 | California Starzzz            |
| 2          | 0    | 3 | Diamond Dawgs (NV)            |
| 0          | 2    | 4 | High Desert 60's (NM)         |
| 0          | 2    | 5 | Michael's Force 4 (IL)        |
| 1          | 1    | 6 | Minnesota Masters • Ancell    |
| 1          | 1    | 7 | Monkey Joe's Big Nut Co. (NJ) |
| 0          | 2    | 8 | Palm Springs Heat (CA)        |
|            |      |   |                               |

| <u>Win</u> | <u>Loss</u> |    |                            |
|------------|-------------|----|----------------------------|
| 1          | 1           | 9  | Paradise Chevrolet (CA)    |
| 0          | 2           | 10 | Rusty's (AZ)               |
| 0          | 2           | 11 | Scrap Iron 60's Redux (CO) |
| 1          | 0           | 12 | SoCal Braves (CA)          |
| 2          | 0           | 13 | Top Gun 60's (CA)          |
| 2          | 0           | 14 | W.E. Ruth Realty 60's (WA) |
| 1          | 1           | 15 | Wildwood West Outlaw (CA   |

1 1 16 Yeager's BI

5 Wildwood West Outlav

### 16 Yeager's Blue (WA)

## Friday - October 17, 2008 - Caesar Chavez Softball Complex

|   | Time     | #  | Runs    | Team Name                      | Field    | #       | Runs        | Team Name                    |
|---|----------|----|---------|--------------------------------|----------|---------|-------------|------------------------------|
| _ | 8:00 AM  | 12 | 21      | SoCal Braves (CA)              | 1        | 4       | 12          | High Desert 60's (NM)        |
|   | 8:00 AM  | 2  | 16      | California Starzzz             | 2        | 11      | 15          | Scrap Iron 60's Redux (CO)   |
|   | 8:00 AM  | 8  | 11      | Palm Springs Heat (CA)         | 3        | 3       | 16          | Diamond Dawgs (NV)           |
|   | 8:00 AM  | 13 | 21      | Top Gun 60's (CA)              | 4        | 7       | 20          | Monkey Joe's Big Nut Co. (NJ |
|   | 9:30 AM  | 4  | 11      | High Desert 60's (NM)          | 1        | 9       | 25          | Paradise Chevrolet (CA)      |
|   | 9:30 AM  | 11 | 8       | Scrap Iron 60's Redux (CO)     | 2        | 12      | 9           | SoCal Braves (CA)            |
|   | 9:30 AM  | 7  | 18      | Monkey Joe's Big Nut Co. (NJ   | 3        | 8       | 17          | Palm Springs Heat (CA)       |
|   | 9:30 AM  | 1  | 17      | AMR 60's (MI)                  | 4        | 13      | 19          | Top Gun 60's (CA)            |
|   | 11:00 AM | 3  | 19      | Diamond Dawgs (NV)             | 1        | 15      | 16          | Wildwood West Outlaw (CA)    |
|   | 11:00 AM | 14 | 24      | W.E. Ruth Realty 60's (WA)     | 3        | 6       | 23          | Minnesota Masters • Ancell   |
|   | 11:00 AM | 5  | 16      | Michael's Force 4 (IL)         | 4        | 2       | 17          | California Starzzz           |
|   | 12:30 PM | 15 | 18      | Wildwood West Outlaw (CA)      | 1        | 10      | 14          | Rusty's (AZ)                 |
|   |          |    | USA NAT | IONAL CHAMPIONSHIP GAME • Para | idise Ch | rvrolet | : (West) vs | s. AMR 60's (East)           |
|   | 12:30 PM | 9  | 12      | Paradise Chevrolet (CA)        | 3        | 1       | 22          | AMR 60's (MI)                |
|   | 12:30 PM | 16 | 18      | Yeager's Blue (WA)             | 4        | 5       | 17          | Michael's Force 4 (IL)       |
|   | 2:00 PM  | 10 | 10      | Rusty's (AZ)                   | 1        | 14      | 24          | W.E. Ruth Realty 60's (WA)   |
|   | 2:00 PM  | 6  | 18      | Minnesota Masters • Ancell     | 4        | 16      | 16          | Yeager's Blue (WA)           |