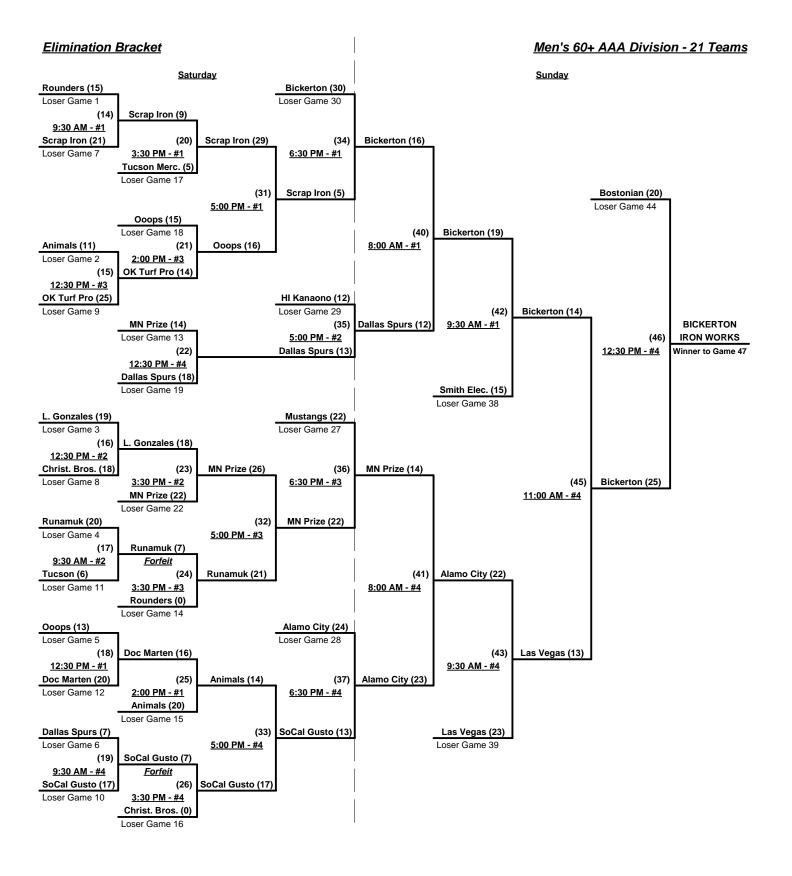

## Men's 60+ AAA Division - 21 Teams

| <u>Win</u> | Loss |     |                                     |
|------------|------|-----|-------------------------------------|
| 2          | 0    | 1   | Alamo City Legends (TX)             |
| 0          | 2    | 2   | Animals 60 (CA)                     |
| 0          | 2    | 3   | Bickerton Iron Works (CA)           |
| 2          | 0    | · 4 | Bostonian Shoes (MA)                |
| 1          | 1    | 5   | <b>Christian Brothers Auto (TX)</b> |
| 2          | 0    | 6   | Dallas Spurs (TX)                   |
| 1          | 1    | 7   | Doc Martens (MI)                    |
| 0          | 2    | 8   | Hawaii Kanaono                      |
| 2          | 0    | 9   | Las Vegas 60's (NV)                 |
| 1          | 1    | 10  | Los Gonzales (AZ)                   |
| 2          | 0    | 11  | Minnesota Prize 60's                |
|            |      | -   |                                     |

| <u>Win</u> | <u>Loss</u> |    |                           |
|------------|-------------|----|---------------------------|
| 0          | 2           | 12 | Mustangs (CA)             |
| 0          | 2           | 13 | Oklahoma Turf Pro         |
| 0          | 2           | 14 | Ooops (TX)                |
| 2          | 0           | 15 | Robson Ranch 60's (AZ)    |
| 0          | 2           | 16 | Rounders at Meritage (AZ) |
| 2          | 0           | 17 | Scrap Iron • Phiten (CO)  |
| 1          | 1           | 18 | Smith Electric (AZ)       |
| 2          | 0           | 19 | SoCal Gusto (CA)          |
| 0          | 2           | 20 | Team Runamuk (ID)         |
|            |             |    |                           |

1 1 21 Tucson Merchants (AZ)

Men's 60+ AAA Division - 21 Teams

#### Championship Bracket

Rev. 10/29/2008

Rev. 10/29/2008