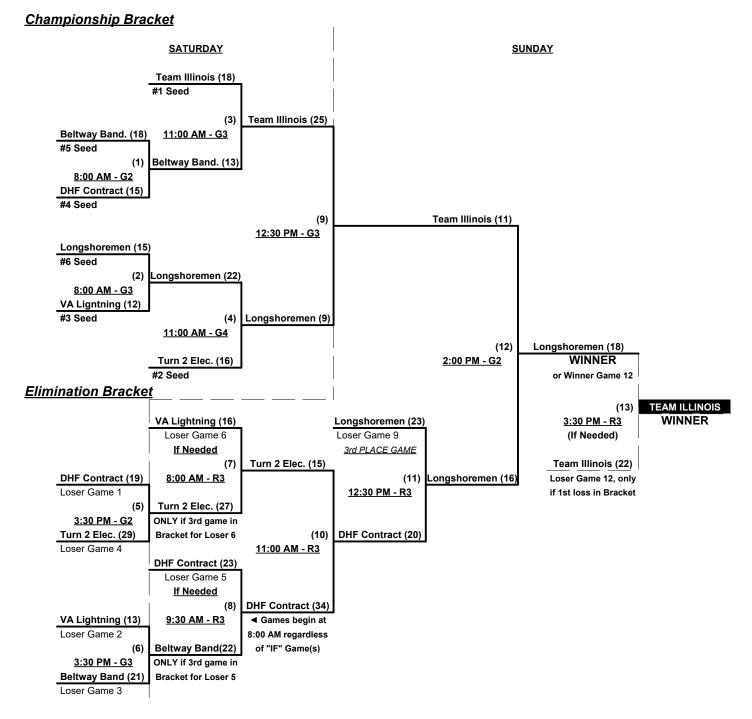

#### Men's 55/60+ Silver Division • 6 Teams

| <u>Win</u> | <u>Loss</u> |   |                           | <u>Win</u> | Loss |   |                      |
|------------|-------------|---|---------------------------|------------|------|---|----------------------|
| 0          | 2           | 1 | Beltway Bandits (VA)      | 2          | 0    | 4 | Turn 2 Electric (NC) |
| 0          | 2           | 2 | DHF Contractors 60's (VA) | 2          | 0    | 5 | Virginia Lightning   |
| 2          | 0           | 3 | Team Illinois 60's        | 0          | 2    | 6 | Longshoremen 55 (VA) |

Seeding for 55/60-Silver Three-game-guarantee bracket commencing Saturday Morning • See bracket for details

Format: Two (2) game Round Robin to seed 55/60-Silver Three-game-guarantee bracket

Home Runs - Home Run rule of LOWER rated team in game ▼ Longshoremen = AA

Run Rules - 5 runs per ½ inning at bat (except open inning)

Mercy Rule - Fifteen (15) runs after five (5) innings (or 20 Runs after 4 innings)

Time Limits - RR = 65 + open inn. • Bracket = 70 + open inn. • Championship game(s) = 80 + open inn.

Tie Breakers - Head to head (in full RR only), least runs allowed, run differential, coin toss

Schedule Subject to Change at Discretion of Tournament and Field Directors

Rev. 03/25/2024

#### Men's 55/60+ Silver Division • 6 Teams