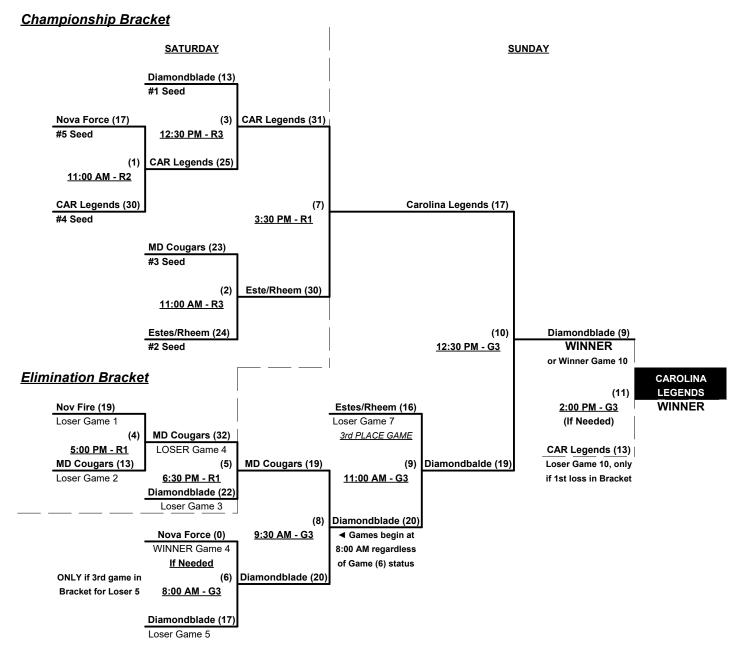

### Men's 60+ Major Division • 5 Teams

| <u>Win</u> | Loss |   |                          |
|------------|------|---|--------------------------|
| 0          | 2    | 1 | Carolina Legends 60 (NC) |
| 2          | 0    | 2 | Diamondblade (MD)        |
| 2          | 0    | 3 | Estes/Rheem (VA)         |
| 1          | 1    | 4 | Maryland Cougars         |
| 0          | 2    | 5 | Nova Force (VA)          |

Seeding for 60-Major Three-game-guarantee bracket commencing Saturday morning • See bracket for details

Format: Two (2) game Round Robin to seed 60-Major Three-game-guarantee bracket

Home Runs - Major = 6 per Team per Game, Outs

Mercy Rule - Fifteen (15) runs after five (5) inn. (or 20 Runs after 4 inn.)

Time Limits - RR = 65 + open inn. • Bracket = 70 + open inn. • Championship game(s) = 80 + open inn.

Tie Breakers - Head to head (in full RR only), least runs allowed, run differential, coin toss

Schedule Subject to Change at Discretion of Tournament and Field Directors

Men's 60+ Major Division • 5 Teams

Rev. 03/27/2024

Rev. 03/25/2024