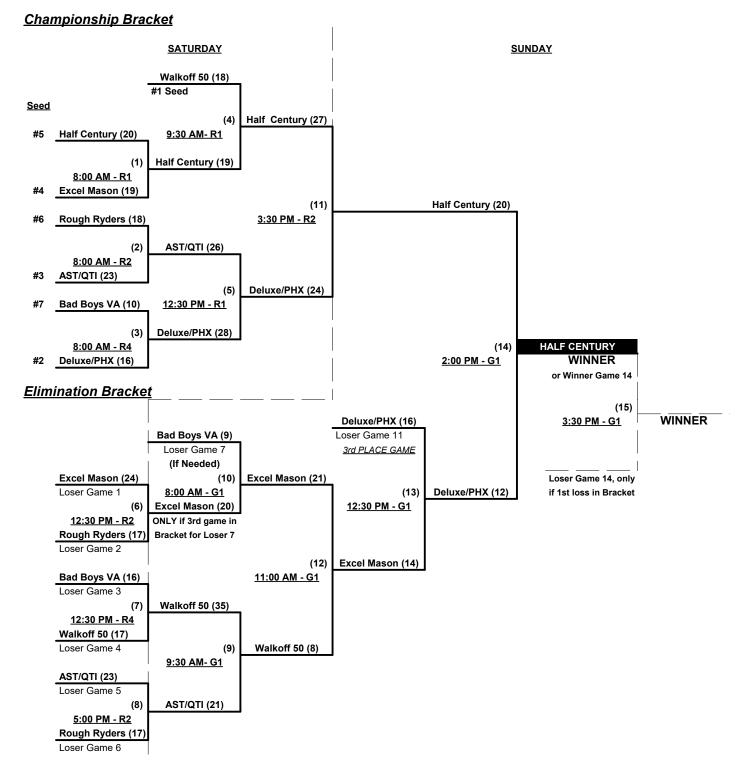

## Men's 50/55+ Platinum Division • 7 Teams

| <u>\</u> | <u> Vin</u> | <u>Loss</u> |   |                            | <u>Win</u> | <u>Loss</u> |   |                          |
|----------|-------------|-------------|---|----------------------------|------------|-------------|---|--------------------------|
|          | •           | •           | 1 | PulseChain/Juno (NJ) • OUT | 2          | 0           | 5 | Deluxe/Phoenix Tube (NJ) |
| Ξ        | 1           | 1           | 2 | Excel Masonry/Red 55 (VA)  | 1          | 1           | 6 | Half Century (NC)        |
| Ξ        | 1           | 1           | 3 | AST/QTI/CF/GPOA/PNS (VA)   | 0          | 2           | 7 | Rough Ryders 50's (MD)   |
| Ξ        | 0           | 2           | 4 | Bad Boyz VA (VA)           | 2          | 0           | 8 | Walkoff 50 (MD)          |

Seeding for 50/55-Platinum Three-game-guarantee bracket commencing Saturday morning • See bracket

Format: Two (2) game Round Robin to seed 50/55-Platinum Three-game-guarantee bracket

Home Runs - Major = 6 per Team per Game, Outs

#### Men's 50/55+ Platinum Division • 7 Teams

Rev. 03/27/2024