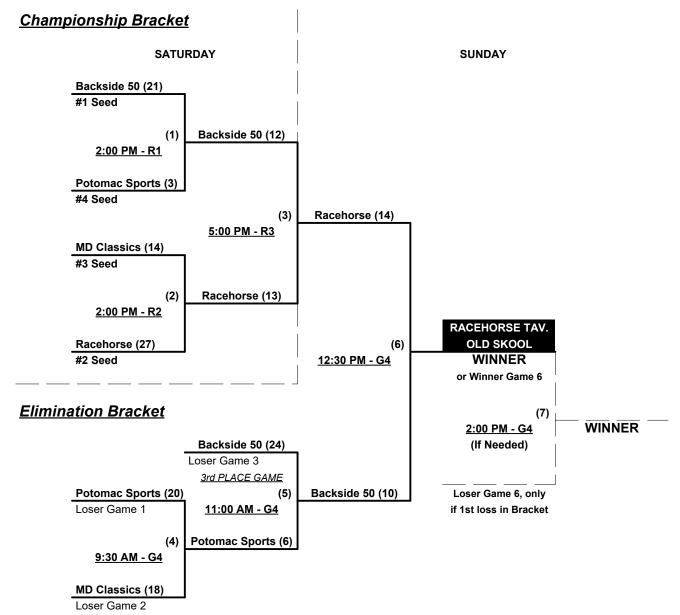

#### Men's 50+ AAA Division • 4 Teams

|   | <u>Win</u> | <u>Loss</u> |   |                          |
|---|------------|-------------|---|--------------------------|
|   | 3          | 0           | 1 | BACKSIDE 50 (VA)         |
| • | 1          | 2           | 2 | Maryland Classics 50's   |
| • | 0          | 3           | 3 | Potomac Sports (WV)      |
| • | 2          | 1           | 4 | Racehorse/Old Skool (PA) |

#### Seeding for 50-AAA Double Elimination bracket commencing Saturday afternoon • See bracket for details

Format: Full (3-game) Round Robin to seed 50-AAA Double Elimination bracket

Home Runs - AAA = 3 per Team per Game, Outs

## Men's 50+ AAA Division • 4 Teams