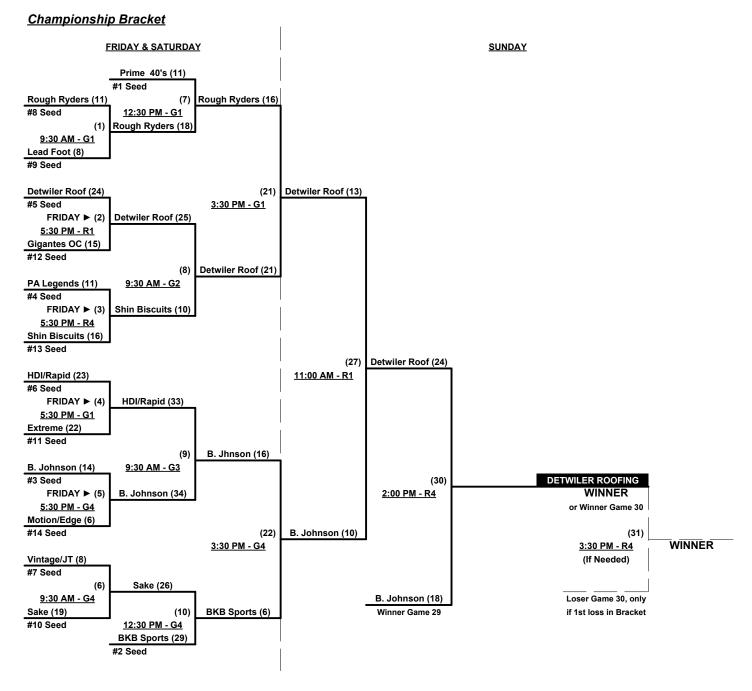

## Men's 40+ Masters Platinum Division • 14 Teams

| <u>Win</u> | Loss |   |                             | <u>Win</u> | <u>Loss</u> |    |                           |
|------------|------|---|-----------------------------|------------|-------------|----|---------------------------|
| 2          | 0    | 1 | HDI/Rapid Fire (VA)         | 1          | 1           | 8  | Motion/Edge 40's (VA)     |
| 2          | 0    | 2 | BKB Sports (NC)             | 2          | 0           | 9  | PA Legends                |
| 2          | 0    | 3 | Bob Johnson/Roc Nation (NY) | 2          | 0           | 10 | Prime 40's (VA)           |
| 2          | 0    | 4 | Detwiler Roof./Treedem (PA) | 0          | 2           | 11 | Rough Ryders 40's (MD)    |
| 0          | 2    | 5 | Extreme/1 Bat (MD)          | 0          | 2           | 12 | Sake (MD)                 |
| 0          | 2    | 6 | Gigantes O.C. 40's (MD)     | 0          | 2           | 13 | Shin Biscuit/Potomac (MD) |
| 0          | 2    | 7 | Lead Foot Grays (MD)        | 1          | 1           | 14 | Vintage/JT Apparel (NC)   |

#### Seeding for 40-Platinum Three-game-guarantee bracket commencing FRIDAY evening • See bracket foir details

Format: Two (2) game Round Robin to seed 40-Platinum Three-game-guarantee bracket

NOTE Team #1 must WIN bracket to earn 1st Place awards and 2025 T.O.C. bid in 40-Major+

• 'If Team #1 wins, Runner-up earns 1st Place awards and 2025 T.O.C. bid in 40-Major

Home Runs - Major = 8 per Team per Game, Outs

NOTE SSUSA Official Rulebook §9.5 (Retrieving Home Run Balls) will be strictly enforced.

Time Limits - RR = 65 + open inn. • Bracket = 70 + open inn. • Championship game(s) = 80 + open inn.

Tie Breakers - Head to head (in full RR only), least runs allowed, run differential, coin toss

Schedule Subject to Change at Discretion of Tournament and Field Directors