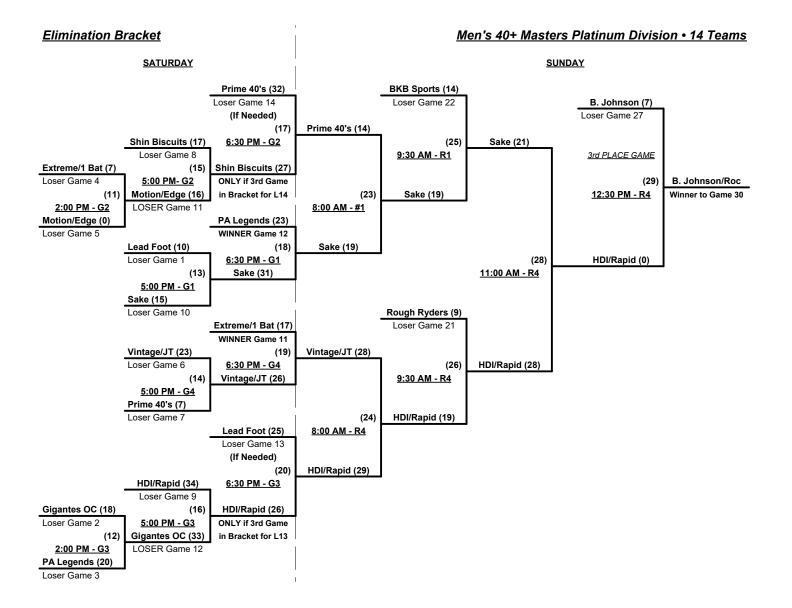

## Men's 40+ Masters Platinum Division • 14 Teams

| <u>Win</u> | Loss |   |                             | <u>Win</u> | <u>Loss</u> |    |                           |
|------------|------|---|-----------------------------|------------|-------------|----|---------------------------|
| 2          | 0    | 1 | HDI/Rapid Fire (VA)         | 1          | 1           | 8  | Motion/Edge 40's (VA)     |
| 2          | 0    | 2 | BKB Sports (NC)             | 2          | 0           | 9  | PA Legends                |
| 2          | 0    | 3 | Bob Johnson/Roc Nation (NY) | 2          | 0           | 10 | Prime 40's (VA)           |
| 2          | 0    | 4 | Detwiler Roof./Treedem (PA) | 0          | 2           | 11 | Rough Ryders 40's (MD)    |
| 0          | 2    | 5 | Extreme/1 Bat (MD)          | 0          | 2           | 12 | Sake (MD)                 |
| 0          | 2    | 6 | Gigantes O.C. 40's (MD)     | 0          | 2           | 13 | Shin Biscuit/Potomac (MD) |
| 0          | 2    | 7 | Lead Foot Grays (MD)        | 1          | 1           | 14 | Vintage/JT Apparel (NC)   |

#### Seeding for 40-Platinum Three-game-guarantee bracket commencing FRIDAY evening • See bracket foir details

Format: Two (2) game Round Robin to seed 40-Platinum Three-game-guarantee bracket

NOTE Team #1 must WIN bracket to earn 1st Place awards and 2025 T.O.C. bid in 40-Major+

• 'If Team #1 wins, Runner-up earns 1st Place awards and 2025 T.O.C. bid in 40-Major

Home Runs - Major = 8 per Team per Game, Outs

NOTE SSUSA Official Rulebook §9.5 (Retrieving Home Run Balls) will be strictly enforced.

Time Limits - RR = 65 + open inn. • Bracket = 70 + open inn. • Championship game(s) = 80 + open inn.

Tie Breakers - Head to head (in full RR only), least runs allowed, run differential, coin toss

Schedule Subject to Change at Discretion of Tournament and Field Directors