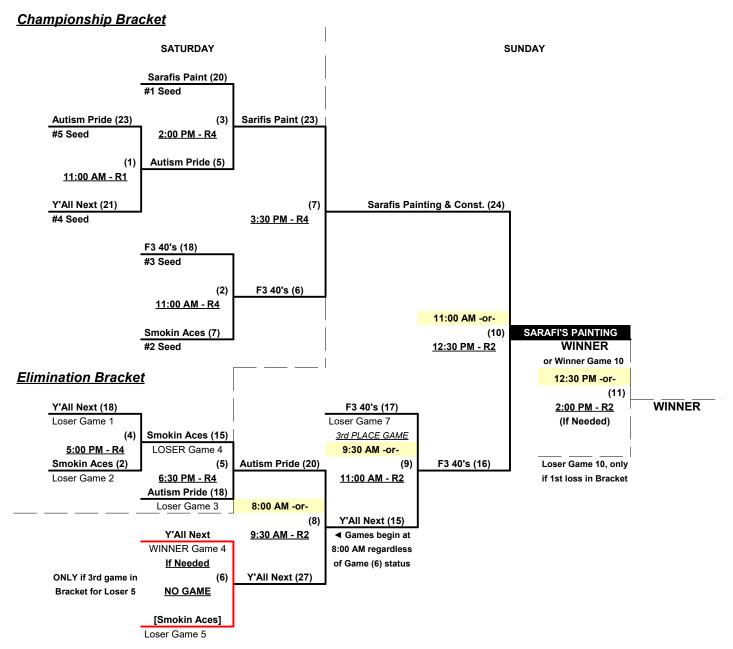

## Men's 40+ Masters AAA Division • 5 Teams

|   | <u>Win</u> | <u>Loss</u> |   |                                |
|---|------------|-------------|---|--------------------------------|
|   | 0          | 2           | 1 | Autism Pride (MD)              |
| • | 1          | 1           | 2 | F3 40's (VA)                   |
| • | 2          | 0           | 3 | Sarafis Painting & Const. (PA) |
| • | 1          | 1           | 4 | Smokin Aces/Post #327 (VA)     |
| • | 1          | 1           | 5 | Y'All Next (MD)                |

#### Seeding for 40-AAA Three-hame-guarantee bracket commencing Saturday morning • See bracket for details

Format: Two (2) game Round Robin to seed 40-AAA Three-game-guarantee bracket

Home Runs - AAA = 6 per Team per Game, Outs

Mercy Rule - Fifteen (15) runs after five (5) innings (or 20 Runs after 4 innings)

Time Limits - RR = 65 + open inn. • Bracket = 70 + open inn. • Championship game(s) = 80 + open inn.

Tie Breakers - Head to head (in full RR only), least runs allowed, run differential, coin toss

Schedule Subject to Change at Discretion of Tournament and Field Directors

Rev. 03/27/2024