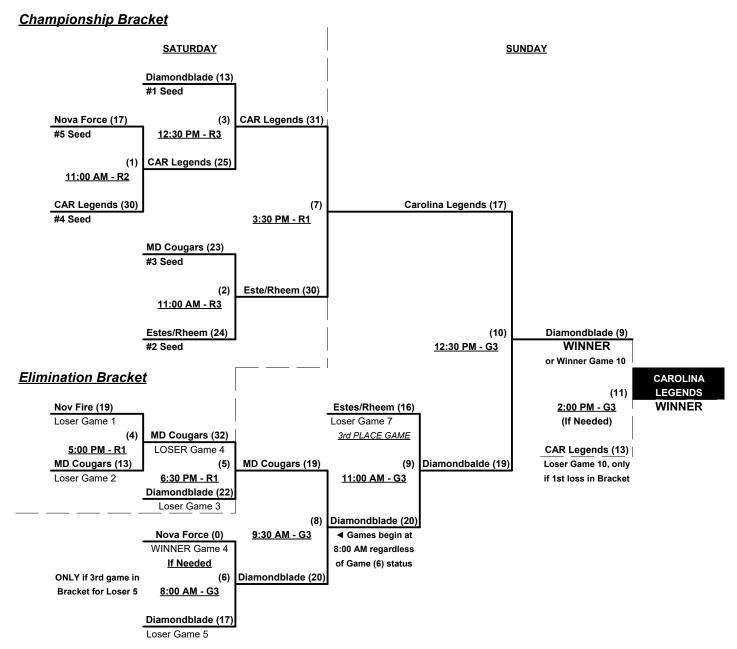

## Men's 60+ Major Division • 5 Teams

| W | <u>/in</u> | Loss |   |                          |
|---|------------|------|---|--------------------------|
|   | 0          | 2    | 1 | Carolina Legends 60 (NC) |
|   | 2          | 0    | 2 | Diamondblade (MD)        |
|   | 2          | 0    | 3 | Estes/Rheem (VA)         |
|   | 1          | 1    | 4 | Maryland Cougars         |
|   | 0          | 2    | 5 | Nova Force (VA)          |

## Friday • April 5, 2024 • Princess Anne Athletic Complex • Virginia Beach

Field Address ▶ 4001 Dam Neck Rd • Virginia Beach, VA 23456

| Time    | # | Runs           | Team Name                | Field | # | Runs | Team Name                |
|---------|---|----------------|--------------------------|-------|---|------|--------------------------|
| 2:30 PM | 5 | 13             | Nova Force (VA)          | R1    | 2 | 19   | Diamondblade (MD)        |
| 2:30 PM | 1 | 19             | Carolina Legends 60 (NC) | R2    | 3 | 21   | Estes/Rheem (VA)         |
| 4:00 PM | 2 | <b>26</b>      | Diamondblade (MD)        | R1    | 1 | 25   | Carolina Legends 60 (NC) |
| 4:00 PM | 3 | <del></del> 27 | Estes/Rheem (VA)         | R2    | 4 | 23   | Maryland Cougars         |
| 5:30 PM | 4 | 30             | Maryland Cougars         | R2    | 5 | 29   | Nova Force (VA)          |

Seeding for 60-Major Three-game-guarantee bracket commencing Saturday morning • See bracket for details

Format: Two (2) game Round Robin to seed 60-Major Three-game-guarantee bracket

Home Runs - Major = 6 per Team per Game, Outs