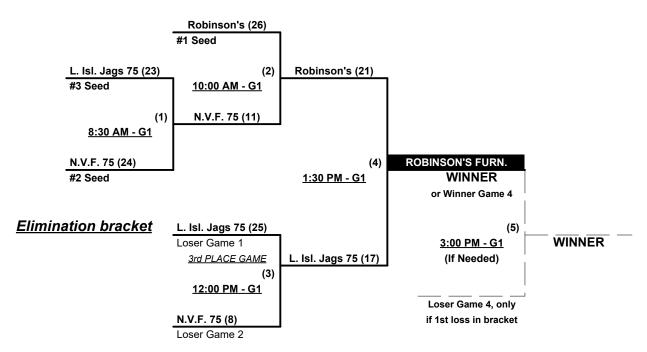

### Men's 70/75+ Gold Division • 3 Teams

### **Championship Bracket**

#### **ALL GAMES ON THURSDAY**

#### Seeding for 65/70-Gold & 70/75-Gold Double Elimination brackets commencing Thursday morning • See brackets

Format: Mixed (3-game) Round Robin to seed Double Elimination Championship brackets

Teams #1-4 play Double Elimination bracket for 65/70-Gold Championship

NOTE If Team #1 wins, Runner-up also earns 1st Place awards and 2025 T.O.C. bid

Teams #5-6 play Best 2 of 3 Series for 70-AAA Championship

Teams #7-9 play Double Elimination bracket for 70/75-Gold Championship