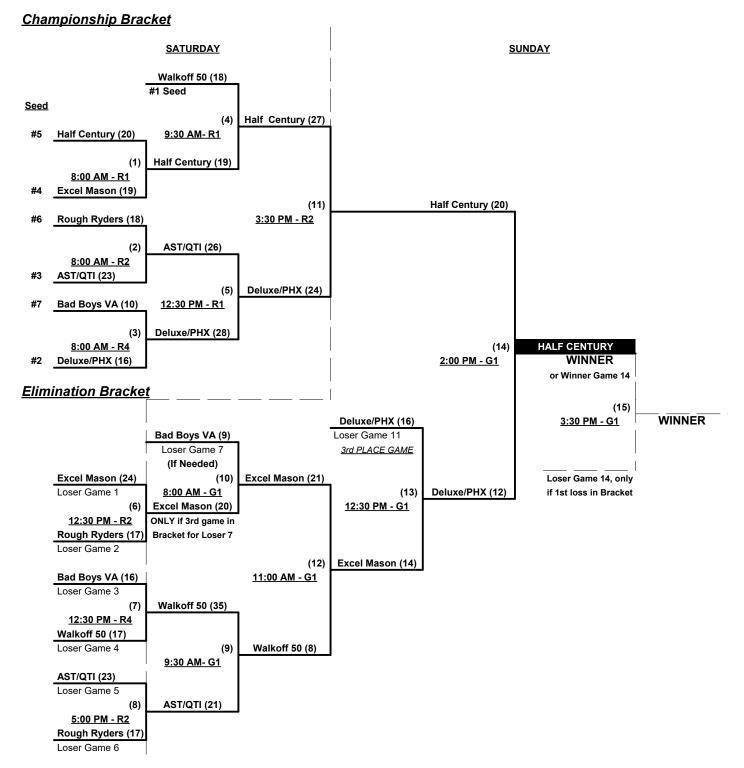

Seeding for 50/55-Platinum Three-game-guarantee bracket commencing Saturday morning • See bracket

Format: Two (2) game Round Robin to seed 50/55-Platinum Three-game-guarantee bracket

Home Runs - Major = 6 per Team per Game, Outs

NOTE SSUSA Official Rulebook §9.5 (Retrieving Home Run Balls) will be strictly enforced.

Pitch Count - Batters start with "1-1" count per SSUSA 2024 Rulebook §6.2 (Pitch Count)

Run Rules - 5 runs per ½ inning at bat (except open inning)

Mercy Rule - Fifteen (15) runs after five (5) innings (or 20 runs after 4 inn.)

Time Limits - RR = 65 + open inn. • Bracket = 70 + open inn. • Championship game(s) = 80 + open inn.

Tie Breakers - Head to head (in full RR only), least runs allowed, run differential, coin toss