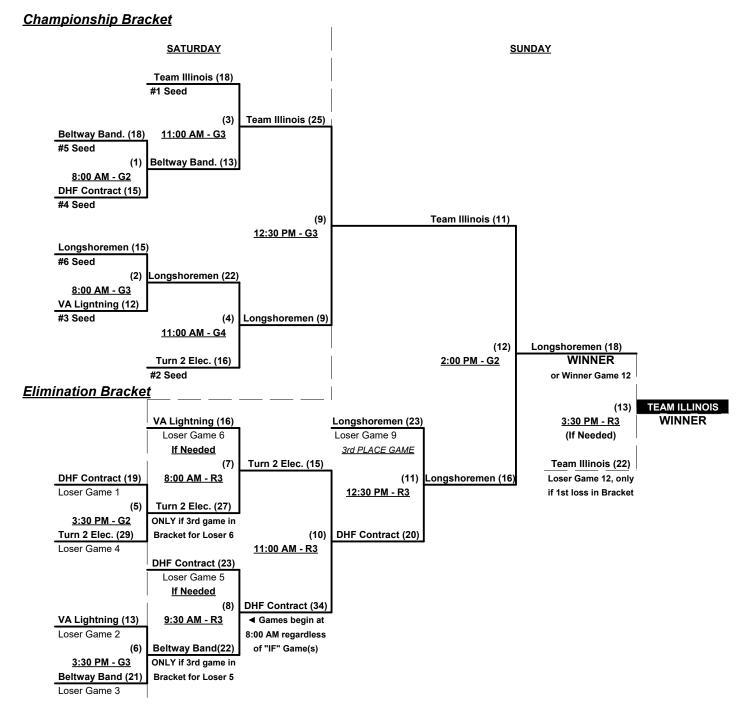

### Men's 55/60+ Silver Division • 6 Teams

| <u>Win</u> | <u>Loss</u> |   |                           | <u>Win</u> | Loss |   |                      |
|------------|-------------|---|---------------------------|------------|------|---|----------------------|
| 0          | 2           | 1 | Beltway Bandits (VA)      | 2          | 0    | 4 | Turn 2 Electric (NC) |
| 0          | 2           | 2 | DHF Contractors 60's (VA) | 2          | 0    | 5 | Virginia Lightning   |
| 2          | 0           | 3 | Team Illinois 60's        | 0          | 2    | 6 | Longshoremen 55 (VA) |

## Friday • April 5, 2024 • Princess Anne Athletic Complex • Virginia Beach

Field Address ► 4001 Dam Neck Rd • Virginia Beach, VA 23456

| Time    | # | Runs      | Team Name                 | Field | # | Runs | Team Name                 |
|---------|---|-----------|---------------------------|-------|---|------|---------------------------|
| 1:00 PM | 4 | 16        | Turn 2 Electric (NC)      | R2    | 2 | 11   | DHF Contractors 60's (VA) |
| 1:00 PM | 6 | 18        | Longshoremen 55 (VA)      | R3    | 5 | 22   | Virginia Lightning        |
| 2:30 PM | 2 | 5         | DHF Contractors 60's (VA) | R3    | 3 | 20   | Team Illinois 60's        |
| 2:30 PM | 1 | 5         | Beltway Bandits (VA)      | R4    | 4 | 21   | Turn 2 Electric (NC)      |
| 4:00 PM | 3 | <b>22</b> | Team Illinois 60's        | R3    | 6 | 10   | Longshoremen 55 (VA)      |
| 4:00 PM | 5 | 17        | Virginia Lightning        | R4    | 1 | 12   | Beltway Bandits (VA)      |

Seeding for 55/60-Silver Three-game-guarantee bracket commencing Saturday Morning • See bracket for details

Format: Two (2) game Round Robin to seed 55/60-Silver Three-game-guarantee bracket

Home Runs - Home Run rule of LOWER rated team in game ▼ Longshoremen = AA