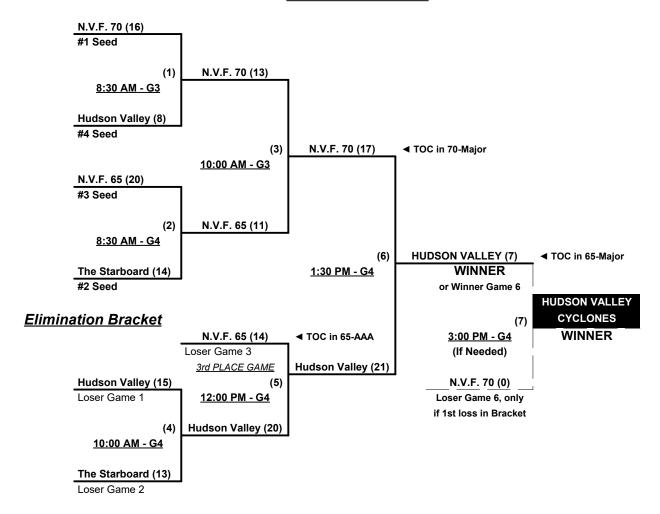

### Men's 65/70+ Gold Division • 4 Teams

### **Championship Bracket**

#### **ALL GAMES ON THURSDAY**

Rev. 03/24/2024

#### Seeding for 65/70-Gold & 70/75-Gold Double Elimination brackets commencing Thursday morning • See brackets

Format: Mixed (3-game) Round Robin to seed Double Elimination Championship brackets

Teams #1-4 play Double Elimination bracket for 65/70-Gold Championship

NOTE If Team #1 wins, Runner-up also earns 1st Place awards and 2025 T.O.C. bid

Teams #5-6 play Best 2 of 3 Series for 70-AAA Championship

Teams #7-9 play Double Elimination bracket for 70/75-Gold Championship