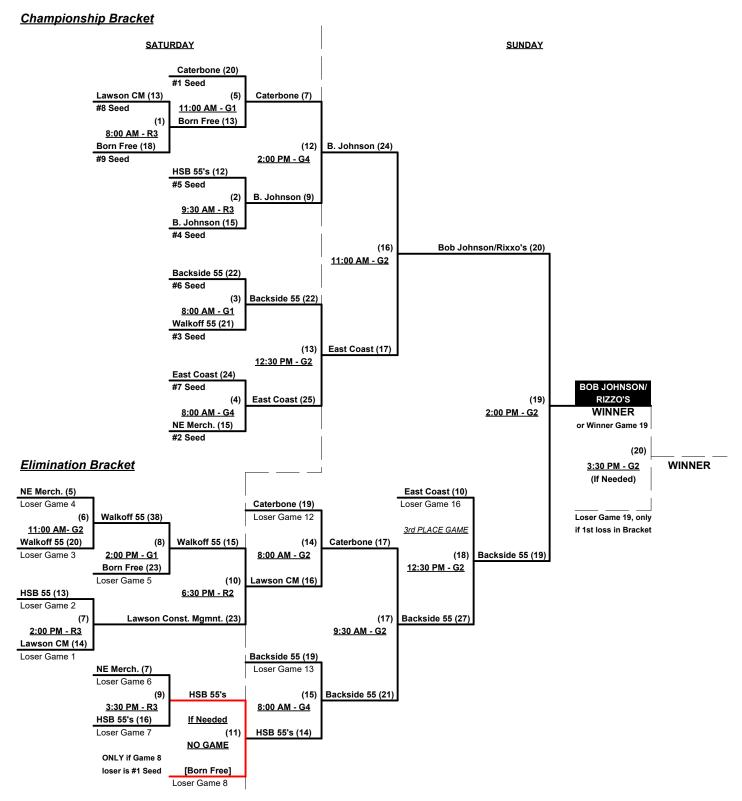

## Men's 55+ Major Division • 9 Teams

|   | <u>Win</u> | <u>Loss</u> |   |                             | <u>Win</u> | <u>Loss</u> |   |                          |
|---|------------|-------------|---|-----------------------------|------------|-------------|---|--------------------------|
|   | 1          | 1           | 1 | BACKSIDE 55 (VA)            | 1          | 1           | 6 | High Street 55's (MD)    |
|   | 1          | 1           | 2 | Bob Johnson/Rizzo's (NY)    | 0          | 2           | 7 | Lawson Const Mgmnt. (MD) |
|   | 0          | 2           | 3 | Born Free Softball (NC)     | 2          | 0           | 8 | N.E. Merchants 55 (MD)   |
| • | 2          | 0           | 4 | Caterbone Realty Group (CT) | 2          | 0           | 9 | Walkoff 55 (MD)          |
| • | 0          | 2           | 5 | East Coast Excavation (VA)  |            |             |   |                          |

## Friday • April 5, 2024 • Princess Anne Athletic Complex • Virginia Beach

Field Address ▶ 4001 Dam Neck Rd • Virginia Beach, VA 23456

| Time     | # | Runs | Team Name                   | Field | # | Runs | Team Name                   |
|----------|---|------|-----------------------------|-------|---|------|-----------------------------|
| 8:30 AM  | 1 | 21   | BACKSIDE 55 (VA)            | G1    | 6 | 20   | High Street 55's (MD)       |
| 8:30 AM  | 3 | 20   | Born Free Softball (NC)     | G2    | 8 | 21   | N.E. Merchants 55 (MD)      |
| 8:30 AM  | 5 | 14   | East Coast Excavation (VA)  | G3    | 4 | 19   | Caterbone Realty Group (CT) |
| 8:30 AM  | 7 | 17   | Lawson Const Mgmnt. (MD)    | G4    | 2 | 28   | Bob Johnson/Rizzo's (NY)    |
| 10:00 AM | 6 | 32   | High Street 55's (MD)       | G1    | 3 | 24   | Born Free Softball (NC)     |
| 10:00 AM | 8 | 19   | N.E. Merchants 55 (MD)      | G2    | 5 | 13   | East Coast Excavation (VA)  |
| 10:00 AM | 4 | 19   | Caterbone Realty Group (CT) | G3    | 7 | 9    | Lawson Const Mgmnt. (MD)    |
| 10:00 AM | 2 | 17   | Bob Johnson/Rizzo's (NY)    | G4    | 9 | 20   | Walkoff 55 (MD)             |
| 11:30 AM | 9 | 25   | Walkoff 55 (MD)             | G4    | 1 | 24   | BACKSIDE 55 (VA)            |

Seeding for 55-Major Three-game-guarantee bracket commencing Saturday morning • See bracket for details

Format: Two (2) game Round Robin to seed 55-Major Three-game-guarantee bracket

Home Runs - Major = 6 per Team per Game, Outs