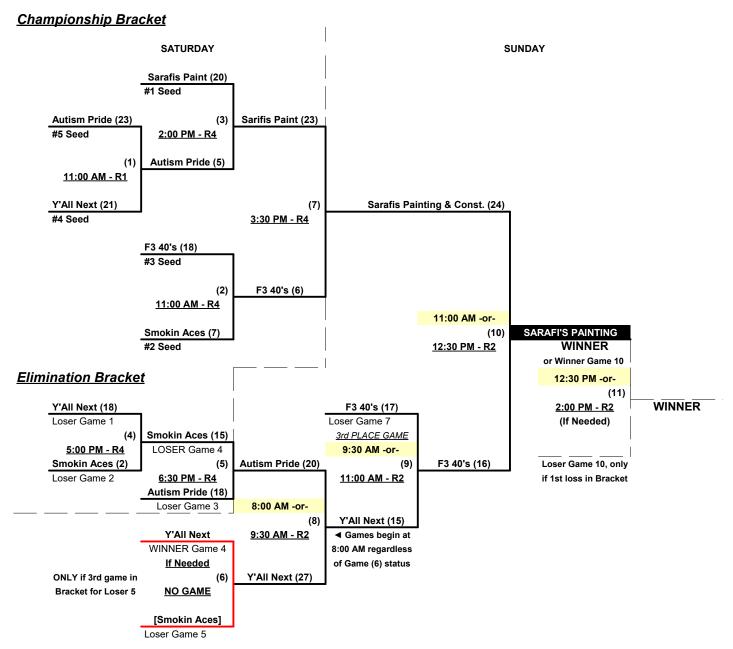

### Seeding for 40-AAA Three-hame-guarantee bracket commencing Saturday morning • See bracket for details

Format: Two (2) game Round Robin to seed 40-AAA Three-game-guarantee bracket

Home Runs - AAA = 6 per Team per Game, Outs

NOTE SSUSA Official Rulebook §9.5 (Retrieving Home Run Balls) will be strictly enforced.

Pitch Count - Batters start with "1-1" count per SSUSA 2024 Rulebook §6.2 (Pitch Count)

Run Rules - 5 runs per ½ inning at bat (except open inning)

Mercy Rule - Fifteen (15) runs after five (5) innings (or 20 Runs after 4 innings)

Time Limits - RR = 65 + open inn. • Bracket = 70 + open inn. • Championship game(s) = 80 + open inn.

Tie Breakers - Head to head (in full RR only), least runs allowed, run differential, coin toss