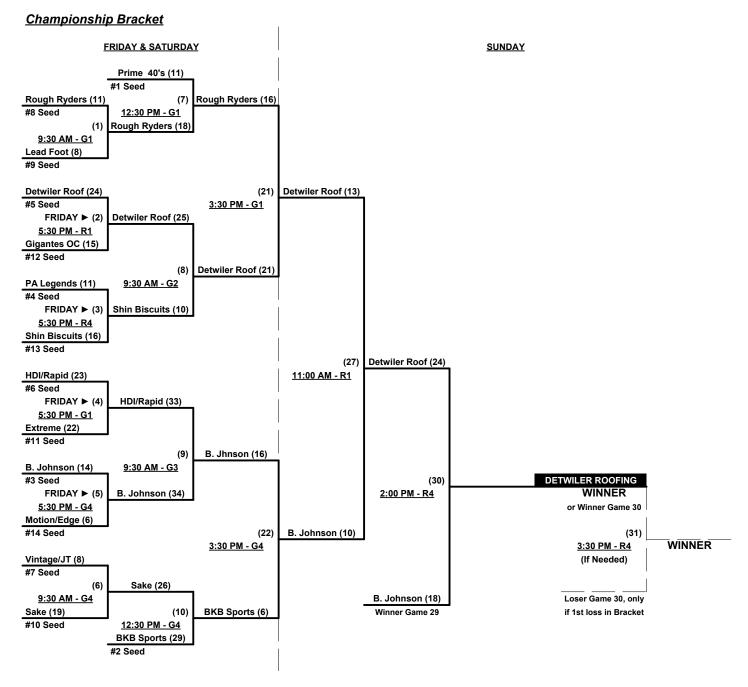

### Seeding for 40-Platinum Three-game-guarantee bracket commencing FRIDAY evening • See bracket foir details

Format: Two (2) game Round Robin to seed 40-Platinum Three-game-guarantee bracket

NOTE Team #1 must WIN bracket to earn 1st Place awards and 2025 T.O.C. bid in 40-Major+

• 'If Team #1 wins, Runner-up earns 1st Place awards and 2025 T.O.C. bid in 40-Major

Home Runs - Major = 8 per Team per Game, Outs

NOTE SSUSA Official Rulebook §9.5 (Retrieving Home Run Balls) will be strictly enforced.

Pitch Count - Batters start with "1-1" count per SSUSA 2024 Rulebook §6.2 (Pitch Count)

Run Rules - 5 runs per ½ inning at bat (except open inning)

Mercy Rule - Fifteen (15) runs after five (5) innings (or 20 Runs after 4 innings)

Time Limits - RR = 65 + open inn. • Bracket = 70 + open inn. • Championship game(s) = 80 + open inn.

Tie Breakers - Head to head (in full RR only), least runs allowed, run differential, coin toss

Rev. 03/25/2024