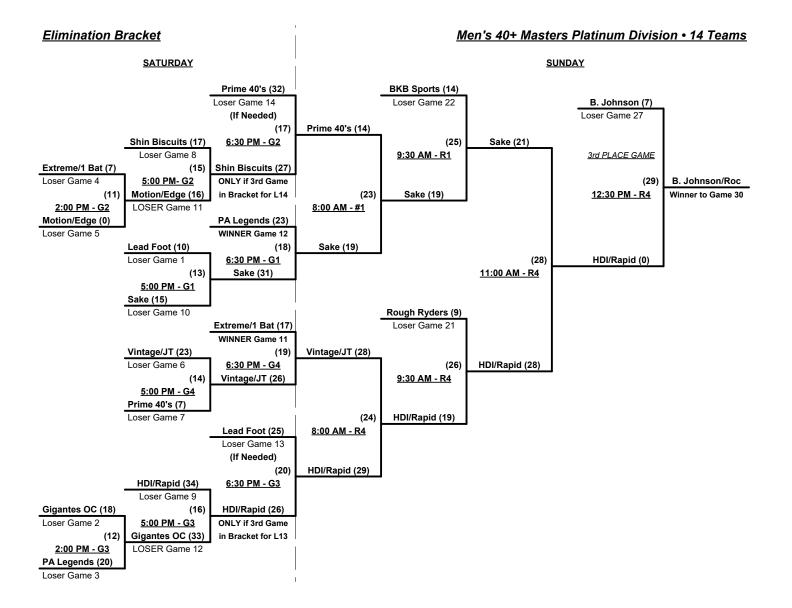

### Seeding for 40-Platinum Three-game-guarantee bracket commencing FRIDAY evening • See bracket foir details

Format: Two (2) game Round Robin to seed 40-Platinum Three-game-guarantee bracket

NOTE Team #1 must WIN bracket to earn 1st Place awards and 2025 T.O.C. bid in 40-Major+

• 'If Team #1 wins, Runner-up earns 1st Place awards and 2025 T.O.C. bid in 40-Major

Home Runs - Major = 8 per Team per Game, Outs

NOTE SSUSA Official Rulebook §9.5 (Retrieving Home Run Balls) will be strictly enforced.

Pitch Count - Batters start with "1-1" count per SSUSA 2024 Rulebook §6.2 (Pitch Count)

Run Rules - 5 runs per ½ inning at bat (except open inning)

Mercy Rule - Fifteen (15) runs after five (5) innings (or 20 Runs after 4 innings)

Time Limits - RR = 65 + open inn. • Bracket = 70 + open inn. • Championship game(s) = 80 + open inn.

Tie Breakers - Head to head (in full RR only), least runs allowed, run differential, coin toss

Rev. 03/25/2024