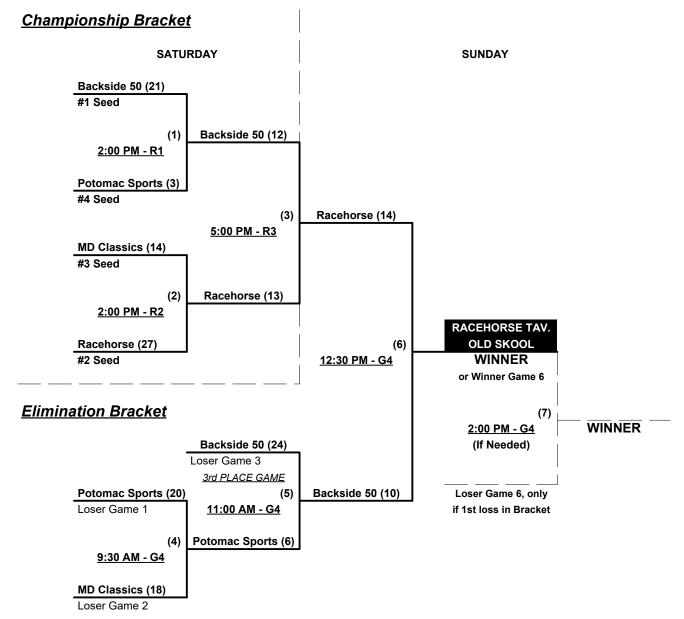

### Men's 50+ AAA Division • 4 Teams

|   | <u>Win</u> | <u>Loss</u> |   |                          |
|---|------------|-------------|---|--------------------------|
|   | 3          | 0           | 1 | BACKSIDE 50 (VA)         |
| • | 1          | 2           | 2 | Maryland Classics 50's   |
| • | 0          | 3           | 3 | Potomac Sports (WV)      |
| • | 2          | 1           | 4 | Racehorse/Old Skool (PA) |

### Friday • April 5, 2024 • Princess Anne Athletic Complex • Virginia Beach

Field Address ▶ 4001 Dam Neck Rd • Virginia Beach, VA 23456

| Time    | # | Runs | Team Name                | Field | # | Runs | Team Name                |
|---------|---|------|--------------------------|-------|---|------|--------------------------|
| 2:30 PM | 1 | 22   | BACKSIDE 50 (VA)         | G3    | 2 | 16   | Maryland Classics 50's   |
| 4:00 PM | 3 | 12   | Potomac Sports (WV)      | G3    | 1 | 20   | BACKSIDE 50 (VA)         |
| 4:00 PM | 2 | 14   | Maryland Classics 50's   | G4    | 4 | 15   | Racehorse/Old Skool (PA) |
| 5:30 PM | 4 | 25   | Racehorse/Old Skool (PA) | G3    | 3 | 6    | Potomac Sports (WV)      |

### Saturday • April 6, 2024 • Princess Anne Athletic Complex • Virginia Beach

| Time    | # | Runs | Team Name           | Field | # | Runs | Team Name                |
|---------|---|------|---------------------|-------|---|------|--------------------------|
| 9:30 AM | 1 | 22   | BACKSIDE 50 (VA)    | R2    | 4 | 13   | Racehorse/Old Skool (PA) |
| 9:30 AM | 3 | 8    | Potomac Sports (WV) | R4    | 2 | 10   | Maryland Classics 50's   |

### Seeding for 50-AAA Double Elimination bracket commencing Saturday afternoon • See bracket for details

Format: Full (3-game) Round Robin to seed 50-AAA Double Elimination bracket

Home Runs - AAA = 3 per Team per Game, Outs