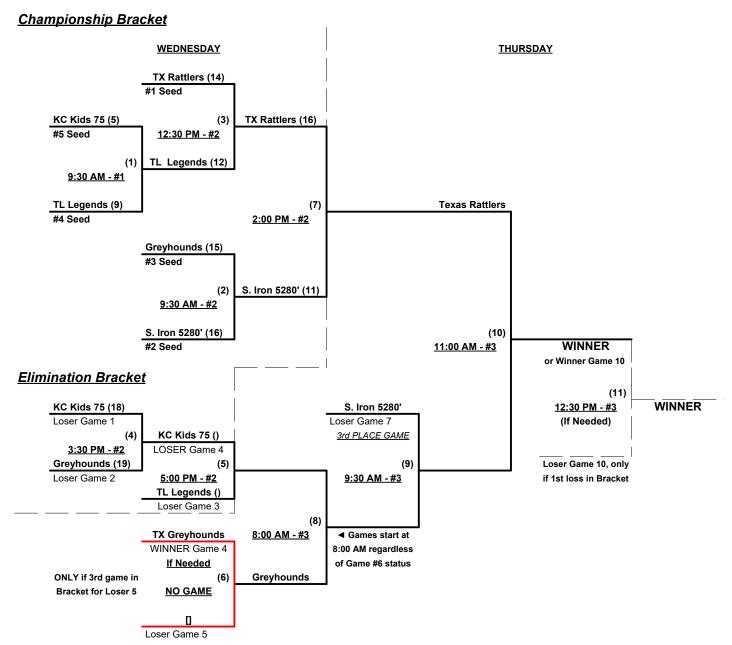

#### Seeding for 70/75-Gold Three-game-guarantee bracket commencing Wednesday morning • See bracket

Format: Two (2) game Round Robin to seed 70/75-Gold Three-game-guarantee bracket

**NOTE** Team #5 must WIN bracket to earn 1st Place Awards and 2025 T.O.C. bid in 75-Major If Team #5 wins, Runner-up earns 2025 T.O.C. bid in 70-AAA • ONE AWARD SET

Home Runs - AAA = 3 per team per game, Outs

Pitch Count - All batters start with 1-1 count (WITH courtesy foul) per SSUSA Rulebook §6.2 (Pitch Count)

Run Rules - 5 runs per ½ inning at bat (except open inning)

Mercy Rule - Fifteen (15) runs after five (5) innings (or 20 Runs after 4 innings)

Time Limits - RR = 65 + open inning

Tie Breakers - Head to head (in full RR only), least runs allowed, run differential, coin toss

Schedule Subject to Change at Discretion of Tournament and Field Directors