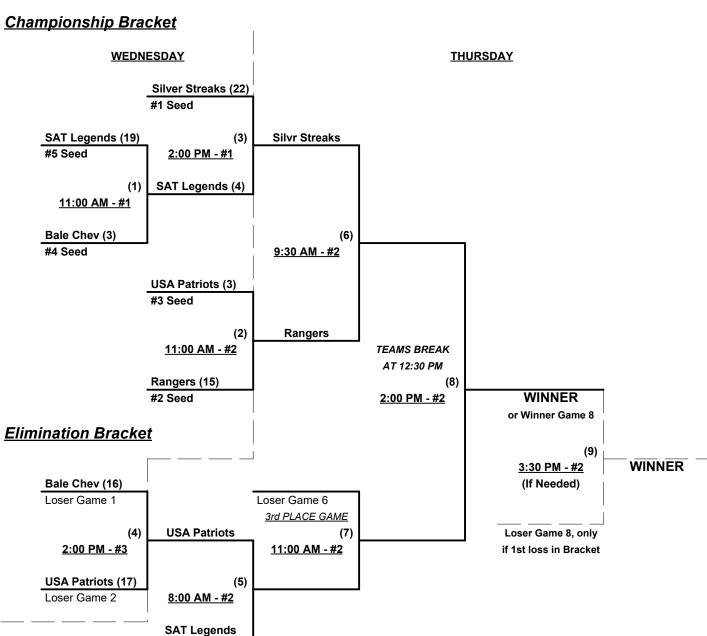

#### Seeding for 75/80-Silver Double Elimination bracket commencing Wednesday morning • See bracket

Format: Three (3) game mixed Round Robin to seed Championship brackets

Teams #1-5 play Double Elimination bracket for 75-AAA championship

Teams #6-8 play Double Elimination bracket for 75/80/85-Silver championship • INTERNAL SEEDING

Home Runs - Open

Pitch Count - All batters start with 1-1 count (WITH courtesy foul) per SSUSA Rulebook §6.2 (Pitch Count)

Run Rules - Five (5) runs per ½ inning at bat (except open inning)

Mercy Rule - Fifteen (15) runs after five (5) innings (or 20 Runs after 4 innings)

Time Limits - RR = 65 + open inn. • Bracket = 70 + open inn. • Championship game(s) = 80 + open inn.

Tie Breakers - Head to head (in full RR only), least runs allowed, run differential, coin toss

#### Schedule Subject to Change at Discretion of Tournament and Field Directors