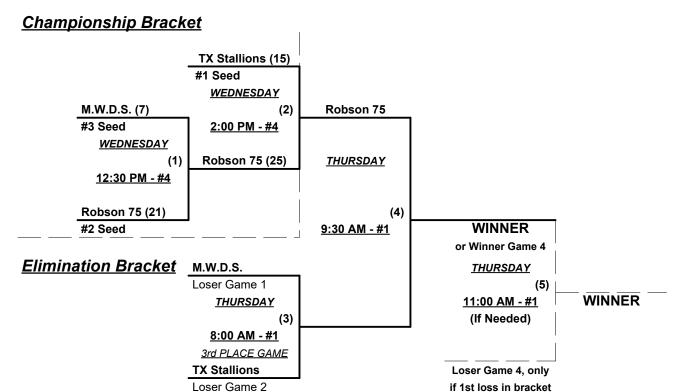

#### Men's 75+ AAA Division • 5 Teams

Loser Game 3

#### Men's 75/80/85+ Silver Division • 3 Teams