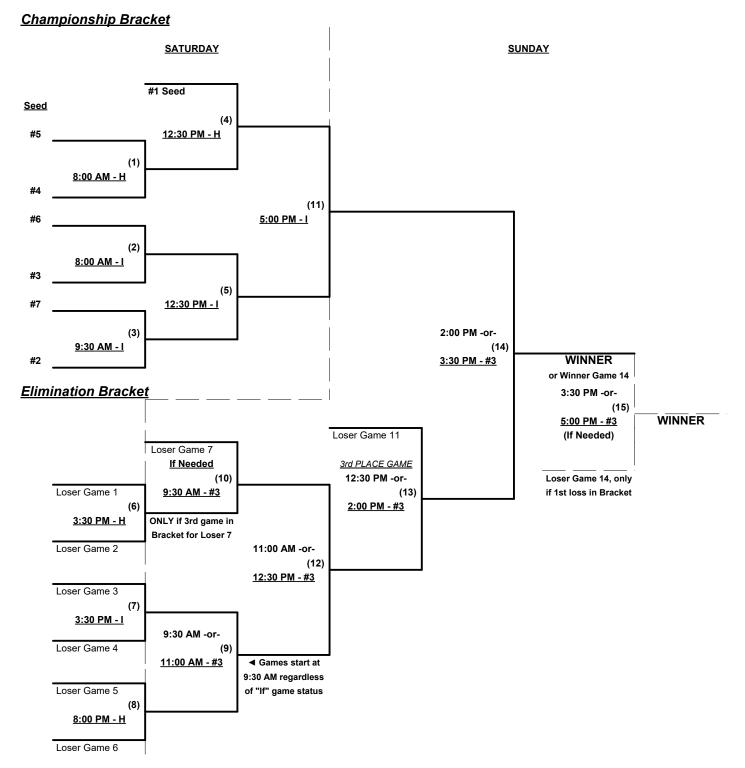

Seeding for 60-Major Three-game-guarantee bracket commencing Saturday morning • See bracket for details

Format: Two (2) game Round Robin to seed 60-Major Three-game-guarantee bracket

Home Runs - Major = 6 per team per game, Outs

Run Rules - 5 runs per ½ inning at bat (except open inning)

Mercy Rule - Fifteen (15) runs after five (5) innings (or 20 Runs after 4 innings)

Time Limits - RR = 65 + open inn. • Bracket = 70 + open inn. • Championship game(s) = 80 + open inn.

Tie Breakers - Head to head (in full RR only), least runs allowed, run differential, coin toss

Schedule Subject to Change at Discretion of Tournament and Field Directors