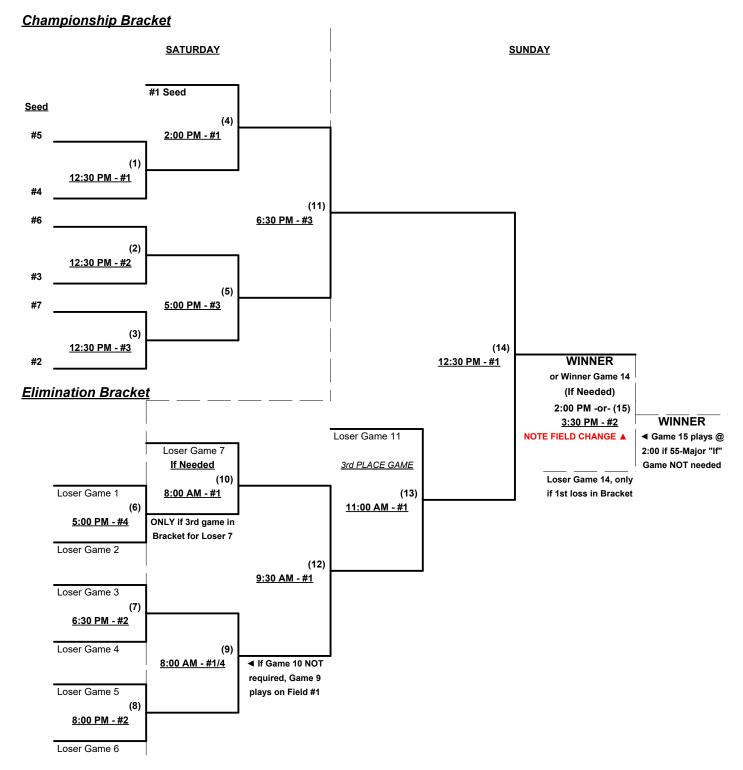

§ Team #8 RECEIVES 5-Run OR 11-Defensive-player equalizer and is VISITOR in ALL games

Seeding for 60-Silver Three-game-guarantee bracket commencing Saturday morning • See bracket for details

Format: Two (2) game Round Robin to seed 60-Silver Three-game-guarantee bracket

NOTE Team #8 must WIN bracket to earn 1st Place Awards and 2025 T.O.C. bid in 60-AA

If Team #8 wins, Runner-up earns 2025 T.O.C. bid in 60-AAA • ONE AWARD SET

Home Runs - HR Rule of LOWER rated team in game

Run Rules - Five (5) runs per ½ inning at bat (except open inning)

Mercy Rule - Fifteen (15) runs after five (5) innings (or 20 Runs after 4 innings)

Time Limits - RR = 65 + open inn. • Bracket = 70 + open inn. • Championship game(s) = 80 + open inn.

Tie Breakers - Head to head (in full RR only), least runs allowed, run differential, coin toss

Schedule Subject to Change at Discretion of Tournament and Field Directors