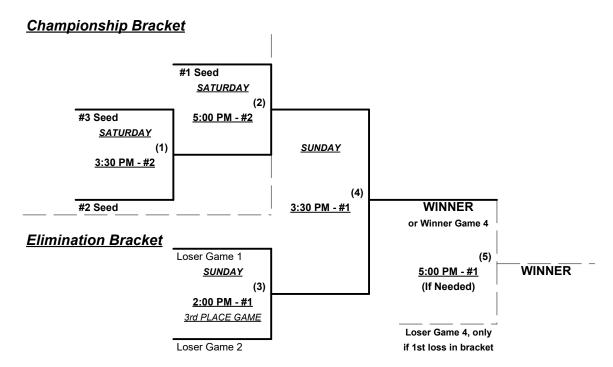

Pitch Count - All batters start with 1-1 count (WITH courtesy foul) per SSUSA Rulebook §6.2 (Pitch Count)

Run Rules - 5 runs per ½ inning at bat (except open inning)

Mercy Rule - Fifteen (15) runs after five (5) innings (or 20 Runs after 4 innings)

Time Limits - RR = 65 + open inn. • Bracket = 70 + open inn. • Championship game(s) = 80 + open inn.

Tie Breakers - Head to head (in full RR only), least runs allowed, run differential, coin toss

Schedule Subject to Change at Discretion of Tournament and Field Directors



### SSUSA's Texas State Championships 2024 Grapevine, Texas May 3 - 5, 2024

Rev. 04/22/2024

#### Men's 50+ Major Division • 3 Teams





## SSUSA's Texas State Championships 2024 Grapevine, Texas May 3 - 5, 2024

Rev. 04/20/2024

#### Men's 50+ AA Division • 3 Teams





### SSUSA's Texas State Championships 2024 Grapevine, Texas May 3 - 5, 2024

Rev. 04/20/2024

#### Men's 50+ AAA Division • 7 Teams