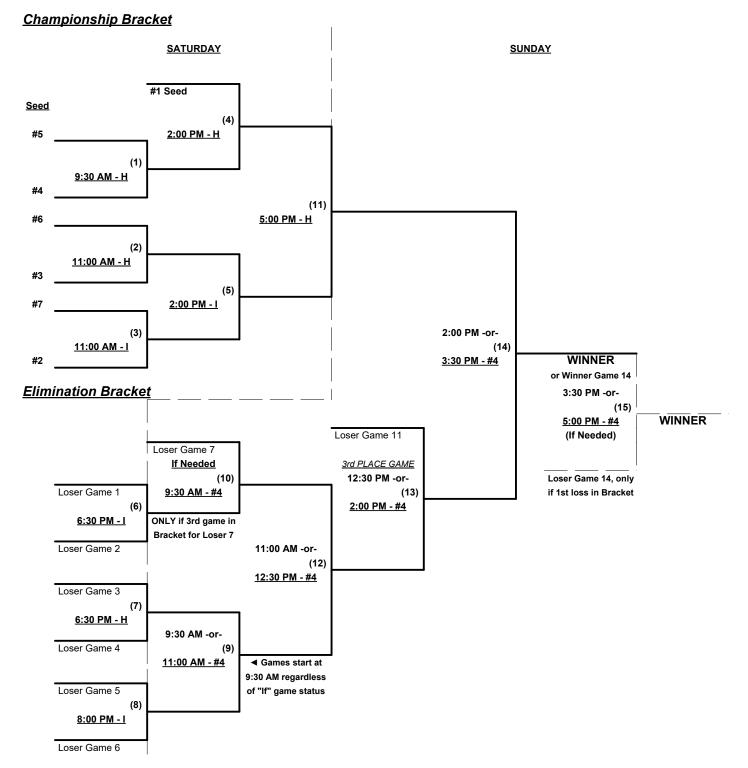

ing at bat (except open inning)

Mercy Rule - Fifteen (15) runs after five (5) innings (or 20 Runs after 4 innings)

Time Limits - RR = 65 + open inn. • Bracket = 70 + open inn. • Championship game(s) = 80 + open inn.

Tie Breakers - Head to head (in full RR only), least runs allowed, run differential, coin toss

Schedule Subject to Change at Discretion of Tournament and Field Directors



### SSUSA's Texas State Championships 2024 Grapevine, Texas May 3 - 5, 2024

Rev. 04/22/2024

#### Men's 50+ Major Division • 3 Teams





## SSUSA's Texas State Championships 2024 Grapevine, Texas May 3 - 5, 2024

Rev. 04/20/2024

#### Men's 50+ AA Division • 3 Teams





### SSUSA's Texas State Championships 2024 Grapevine, Texas May 3 - 5, 2024

Rev. 04/20/2024

#### Men's 50+ AAA Division • 7 Teams