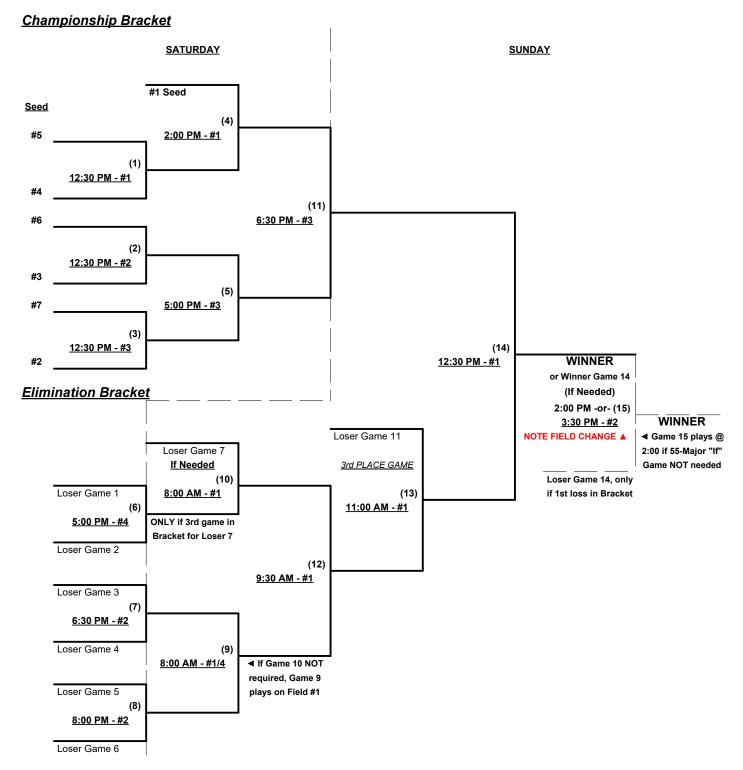

§ Team #8 RECEIVES 5-Run OR 11-Defensive-player equalizer and is VISITOR in ALL games

Seeding for 60-Silver Three-game-guarantee bracket commencing Saturday morning • See bracket for details

Format: Two (2) game Round Robin to seed 60-Silver Three-game-guarantee bracket

NOTE Team #8 must WIN bracket to earn 1st Place Awards and 2025 T.O.C. bid in 60-AA

If Team #8 wins, Runner-up earns 2025 T.O.C. bid in 60-AAA • ONE AWARD SET

Home Runs - HR Rule of LOWER rated team in game

AAA = 3 per team per game, Outs AA

AA= 1 per team per game, Outs

NOTE SSUSA Official Rulebook §9.5 (Retrieving Home Run Balls) will be strictly enforced.

Pitch Count - All batters start with 1-1 count (WITH courtesy foul) per SSUSA Rulebook §6.2 (Pitch Count)

Run Rules - Five (5) runs per ½ inning at bat (except open inning)

Mercy Rule - Fifteen (15) runs after five (5) innings (or 20 Runs after 4 innings)

Time Limits - RR = 65 + open inn. • Bracket = 70 + open inn. • Championship game(s) = 80 + open inn.

Tie Breakers - Head to head (in full RR only), least runs allowed, run differential, coin toss