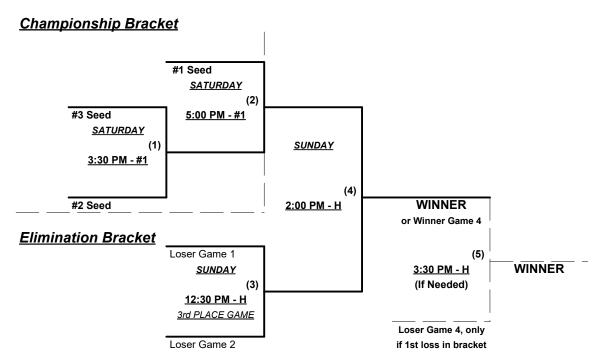

#### Seeding for 65-AA Double Elimination bracket commencing Wednesday afternoon • See bracket

Format: Full (4-game) Round Robin to seed 65-AA Double Elimination bracket

Teams #1-3 play Double elimination bracket for 65-AA championship • INTERNAL SEEDING

Teams #4-5 play Best 2 of 3 Series for 70-AA championship

Home Runs - AA = 1 per team per game, Outs

NOTE SSUSA Official Rulebook §9.5 (Retrieving Home Run Balls) will be strictly enforced.

Pitch Count - All batters start with 1-1 count (WITH courtesy foul) per SSUSA Rulebook §6.2 (Pitch Count)

Run Rules - Five (5) runs per ½ inning at bat (except open inning)

Mercy Rule - Fifteen (15) runs after five (5) innings (or 20 Runs after 4 innings)

Time Limits - RR = 65 + open inn. • Bracket = 70 + open inn. • Championship game(s) = 80 + open inn.

Tie Breakers - Head to head (in full RR only), least runs allowed, run differential, coin toss

Rev. 04/20/2024