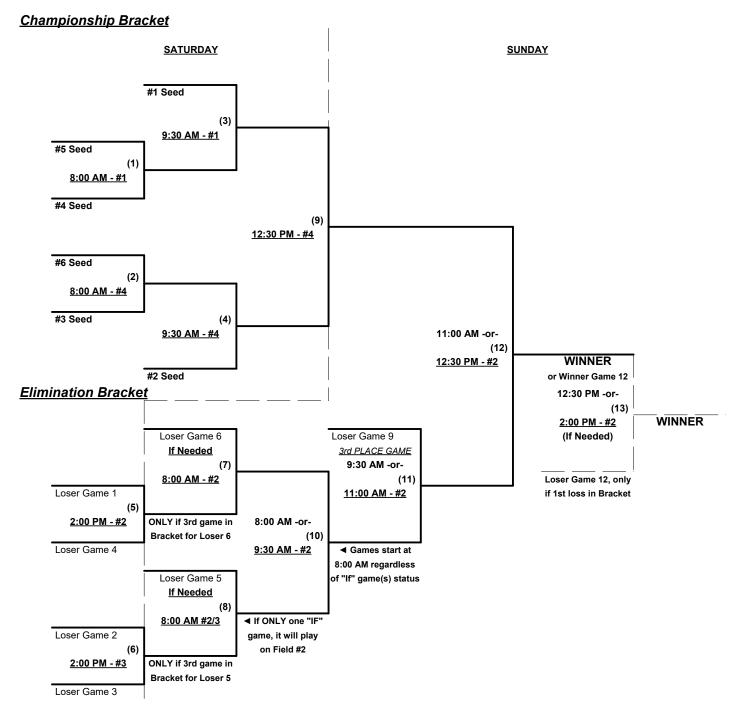

#### Seeding for 65-Gold Double Elimination bracket commencing Wednesday afternoon • See bracket for details

Format: Full (3-game) Round Robin to seed 65-Gold Double Elimination bracket

NOTE Team #1 must WIN bracket to earn 1st Place Awards and 2025 T.O.C. bid in 65-Major If Team #1 wins, Runner-up earns 1st Place Awards and 2025 T.O.C. bid in 65-AAA

Home Runs - AAA = 3 per team per game, Outs

NOTE SSUSA Official Rulebook §9.5 (Retrieving Home Run Balls) will be strictly enforced.

Pitch Count - All batters start with 1-1 count (WITH courtesy foul) per SSUSA Rulebook §6.2 (Pitch Count)

Run Rules - 5 runs per ½ inning at bat (except open inning)

Mercy Rule - Fifteen (15) runs after five (5) innings (or 20 Runs after 4 innings)

Time Limits - RR = 65 + open inn. • Bracket = 70 + open inn. • Championship game(s) = 80 + open inn.

Tie Breakers - Head to head (in full RR only), least runs allowed, run differential, coin toss

Rev. 04/20/2024