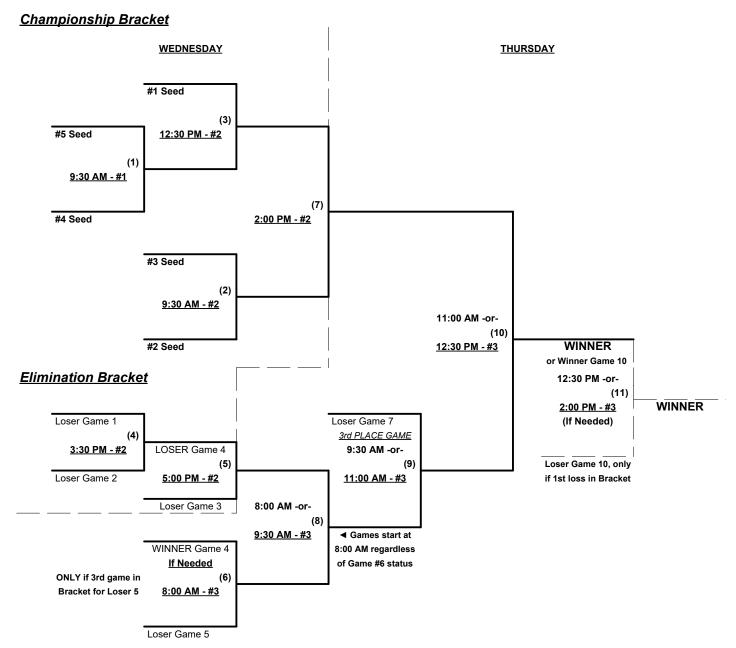

Seeding for 50-Major and 50-AA Double Elimination brackets commencing Saturday afternoon • See brackets

Format: Mixed round Robin to seed 50-Major, 50-AAA and 50-AA championship brackets

Teams #1-3 play Double Elimination bracket for 50-Major championship • INTERNAL SEEDING

Teams #4-10 play Three-game-guarantee bracket for 50-AAA championship

Teams #11-13 play Double Elimination bracket for 50-AA championship • INTERNAL SEEDING

Home Runs - HR Rule of LOWER rated team in game Major = 6 per team per game, Outs