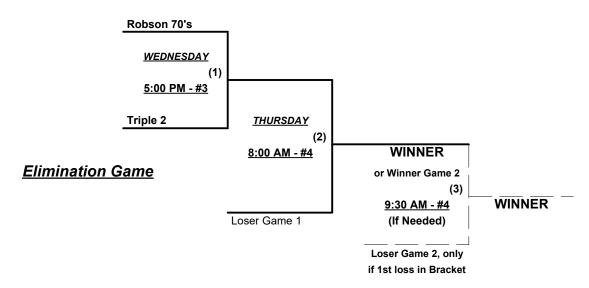

Teams #4-5 play Best 2 of 3 Series for 70-AA championship

Home Runs - AA = 1 per team per game, Outs

NOTE SSUSA Official Rulebook §9.5 (Retrieving Home Run Balls) will be strictly enforced.

Pitch Count - All batters start with 1-1 count (WITH courtesy foul) per SSUSA Rulebook §6.2 (Pitch Count)