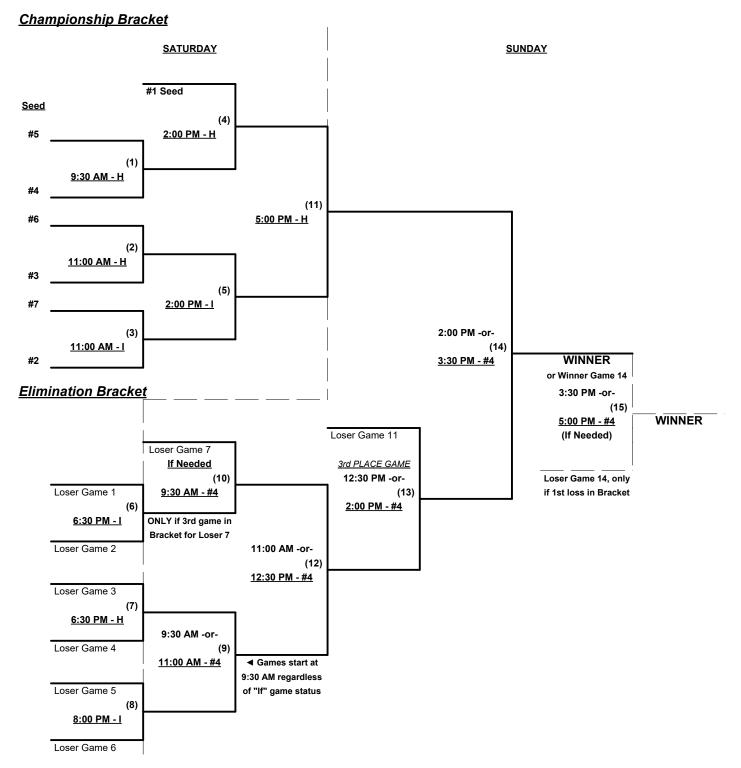

Seeding for 50-Major and 50-AA Double Elimination brackets commencing Saturday afternoon • See brackets

Format: Mixed round Robin to seed 50-Major, 50-AAA and 50-AA championship brackets

Teams #1-3 play Double Elimination bracket for 50-Major championship • INTERNAL SEEDING

Teams #4-10 play Three-game-guarantee bracket for 50-AAA championship

Teams #11-13 play Double Elimination bracket for 50-AA championship • INTERNAL SEEDING

Home Runs - HR Rule of LOWER rated team in game Major = 6 per team per game, Outs

AAA = 3 per team per game, Outs

AA = 1 per team per game, Outs

**NOTE** SSUSA Official Rulebook §9.5 (Retrieving Home Run Balls) will be strictly enforced.

Pitch Count - All batters start with 1-1 count (WITH courtesy foul) per SSUSA Rulebook §6.2 (Pitch Count)

Run Rules - 5 runs per ½ inning at bat (except open inning)

Mercy Rule - Fifteen (15) runs after five (5) innings (or 20 Runs after 4 innings)

Time Limits - RR = 65 + open inn. • Bracket = 70 + open inn. • Championship game(s) = 80 + open inn.

Tie Breakers - Head to head (in full RR only), least runs allowed, run differential, coin toss