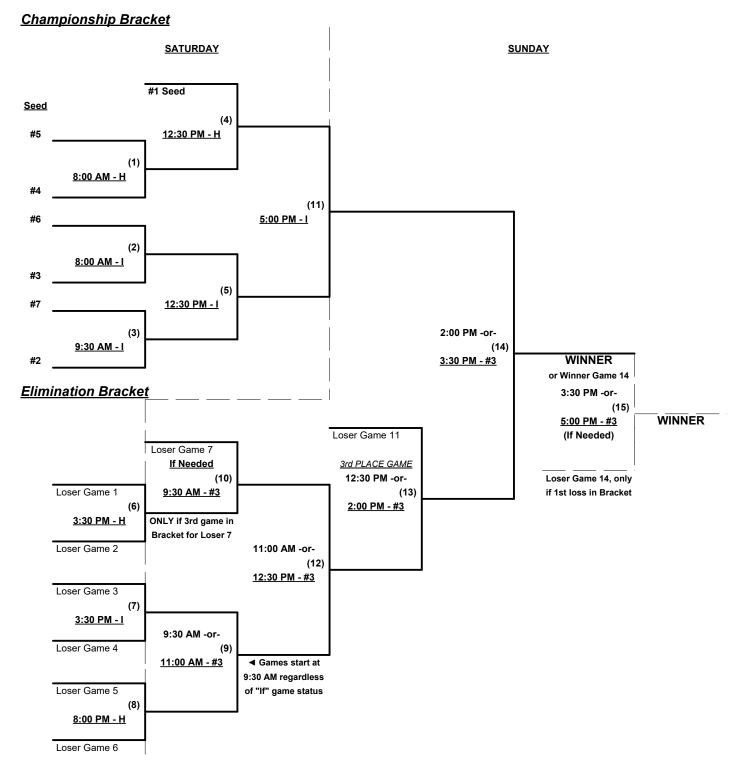

Seeding for 50-Major and 50-AA Double Elimination brackets commencing Saturday afternoon • See brackets

Format: Mixed round Robin to seed 50-Major, 50-AAA and 50-AA championship brackets

Teams #1-3 play Double Elimination bracket for 50-Major championship • INTERNAL SEEDING

Teams #4-10 play Three-game-guarantee bracket for 50-AAA championship

Teams #11-13 play Double Elimination bracket for 50-AA championship • INTERNAL SEEDING

Home Runs - HR Rule of LOWER rated team in game Major = 6 per team per game, Outs

AAA = 3 per team per game, Outs

AA = 1 per team per game, Outs

**NOTE** SSUSA Official Rulebook §9.5 (Retrieving Home Run Balls) will be strictly enforced.

Pitch Count - All batters start with 1-1 count (WITH courtesy foul) per SSUSA Rulebook §6.2 (Pitch Count)

Run Rules - 5 runs per ½ inning at bat (except open inning)

Mercy Rule - Fifteen (15) runs after five (5) innings (or 20 Runs after 4 innings)

Time Limits - RR = 65 + open inn. • Bracket = 70 + open inn. • Championship game(s) = 80 + open inn.

Tie Breakers - Head to head (in full RR only), least runs allowed, run differential, coin toss