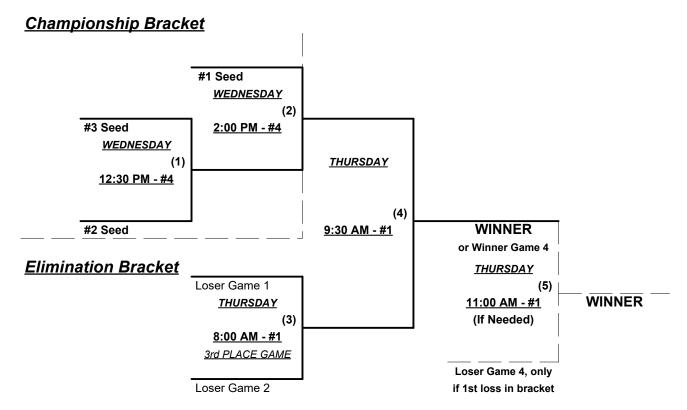

#### Seeding for 65-Gold Double Elimination bracket commencing Wednesday afternoon • See bracket for details

Format: Full (3-game) Round Robin to seed 65-Gold Double Elimination bracket

NOTE Team #1 must WIN bracket to earn 1st Place Awards and 2025 T.O.C. bid in 65-Major If Team #1 wins, Runner-up earns 1st Place Awards and 2025 T.O.C. bid in 65-AAA

Home Runs - AAA = 3 per team per game, Outs

NOTE SSUSA Official Rulebook §9.5 (Retrieving Home Run Balls) will be strictly enforced.

Pitch Count - All batters start with 1-1 count (WITH courtesy foul) per SSUSA Rulebook §6.2 (Pitch Count)

Run Rules - 5 runs per ½ inning at bat (except open inning)

Mercy Rule - Fifteen (15) runs after five (5) innings (or 20 Runs after 4 innings)

Time Limits - RR = 65 + open inn. • Bracket = 70 + open inn. • Championship game(s) = 80 + open inn.

Tie Breakers - Head to head (in full RR only), least runs allowed, run differential, coin toss

Rev. 04/20/2024