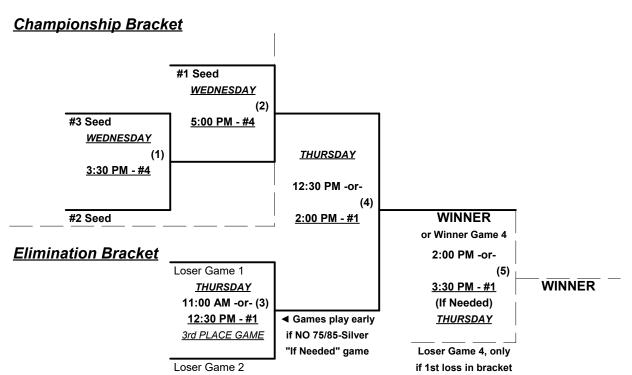

Seeding for 70/75-Gold Three-game-guarantee bracket commencing Wednesday morning • See bracket

Format: Two (2) game Round Robin to seed 70/75-Gold Three-game-guarantee bracket

**NOTE** Team #5 must WIN bracket to earn 1st Place Awards and 2025 T.O.C. bid in 75-Major If Team #5 wins, Runner-up earns 2025 T.O.C. bid in 70-AAA • ONE AWARD SET

#### Seeding for 75/80-Silver Double Elimination bracket commencing Wednesday morning • See bracket

Format: Three (3) game mixed Round Robin to seed Championship brackets

Teams #1-5 play Double Elimination bracket for 75-AAA championship

Teams #6-8 play Double Elimination bracket for 75/80/85-Silver championship • INTERNAL SEEDING

Home Runs - Open

Pitch Count - All batters start with 1-1 count (WITH courtesy foul) per SSUSA Rulebook §6.2 (Pitch Count)