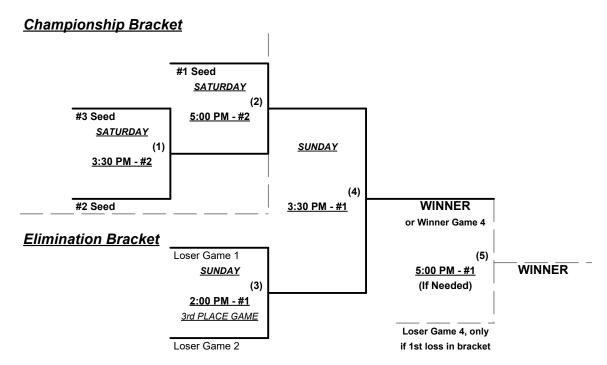

#### Seeding for 75/80-Silver Double Elimination bracket commencing Wednesday morning • See bracket

Format: Three (3) game mixed Round Robin to seed Championship brackets

Teams #1-5 play Double Elimination bracket for 75-AAA championship

Teams #6-8 play Double Elimination bracket for 75/80/85-Silver championship • INTERNAL SEEDING

Home Runs - Open

Pitch Count - All batters start with 1-1 count (WITH courtesy foul) per SSUSA Rulebook §6.2 (Pitch Count)

Run Rules - Five (5) runs per ½ inning at bat (except open inning)

Mercy Rule - Fifteen (15) runs after five (5) innings (or 20 Runs after 4 innings)

Time Limits - RR = 65 + open inn. • Bracket = 70 + open inn. • Championship game(s) = 80 + open inn.

Tie Breakers - Head to head (in full RR only), least runs allowed, run differential, coin toss

Rev. 04/20/2024