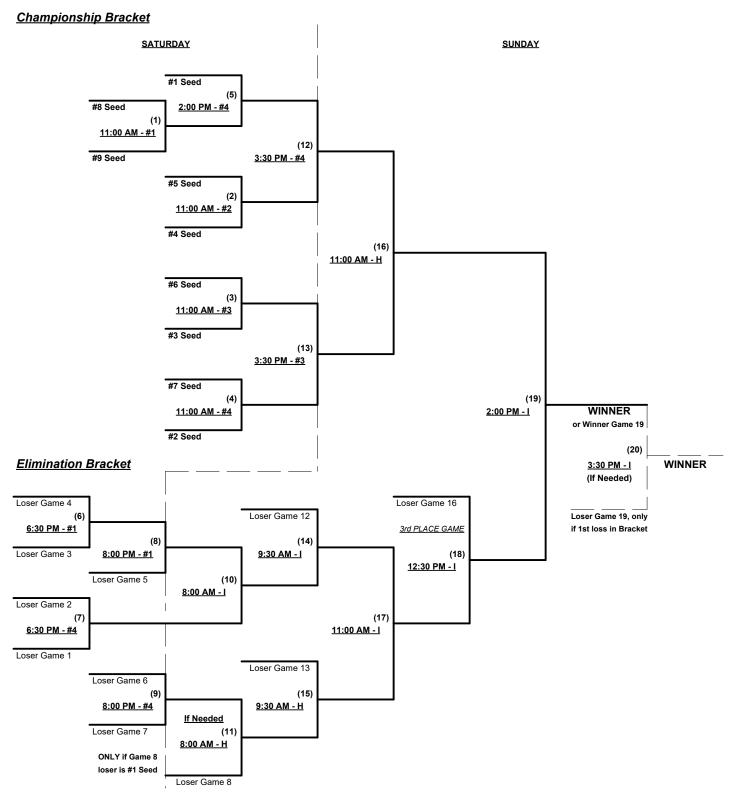

#### Seeding for 75/80-Silver Double Elimination bracket commencing Wednesday morning • See bracket

Format: Three (3) game mixed Round Robin to seed Championship brackets

Teams #1-5 play Double Elimination bracket for 75-AAA championship

Teams #6-8 play Double Elimination bracket for 75/80/85-Silver championship • INTERNAL SEEDING

Home Runs - Open

Pitch Count - All batters start with 1-1 count (WITH courtesy foul) per SSUSA Rulebook §6.2 (Pitch Count)

Run Rules - Five (5) runs per ½ inning at bat (except open inning)

Mercy Rule - Fifteen (15) runs after five (5) innings (or 20 Runs after 4 innings)

Time Limits - RR = 65 + open inn. • Bracket = 70 + open inn. • Championship game(s) = 80 + open inn.

Tie Breakers - Head to head (in full RR only), least runs allowed, run differential, coin toss

Rev. 04/20/2024