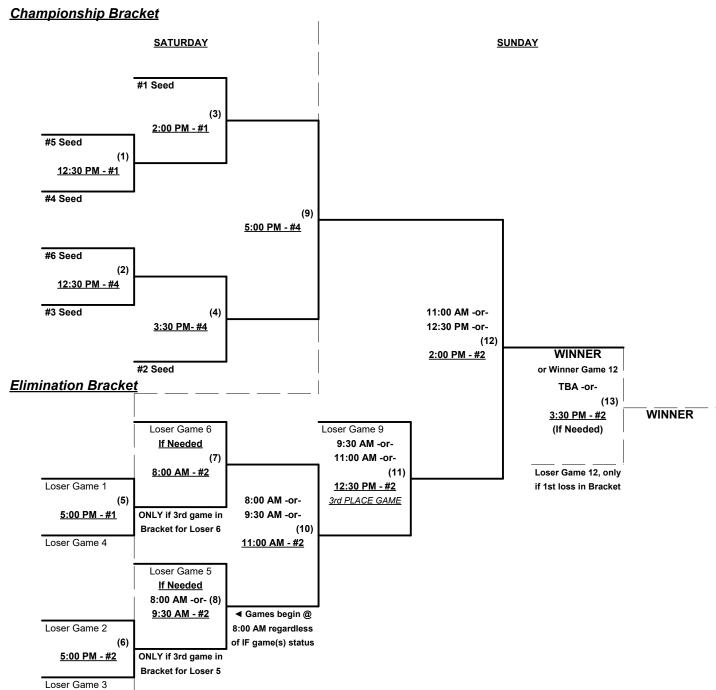

### Men's 60+ Major Division • 6 Teams

| <u>Win</u> | <u>Loss</u> |   |                           | <u>Win</u> | <u>Loss</u> |   |                       |
|------------|-------------|---|---------------------------|------------|-------------|---|-----------------------|
|            |             | 1 | B.I.G./TJ Plumbing (NY)   |            |             | 4 | RP Blackhorse (ON)    |
|            |             | 2 | Hawaii Five-O             |            |             | 5 | Team Florida/PHX Tube |
|            |             | 3 | Omaha Silver/Minleon (NE) |            |             | 6 | Top Dawgs (FL)        |

Seeding for 60-Major Three-game-guarantee bracket commencing Saturday afternoon • See bracket for details

Format: Two (2) game Round Robin to seed 60-Major Three-game-guarantee bracket

Home Runs - Major = 6 per team per game, Outs

### Men's 60+ Major Division • 6 Teams