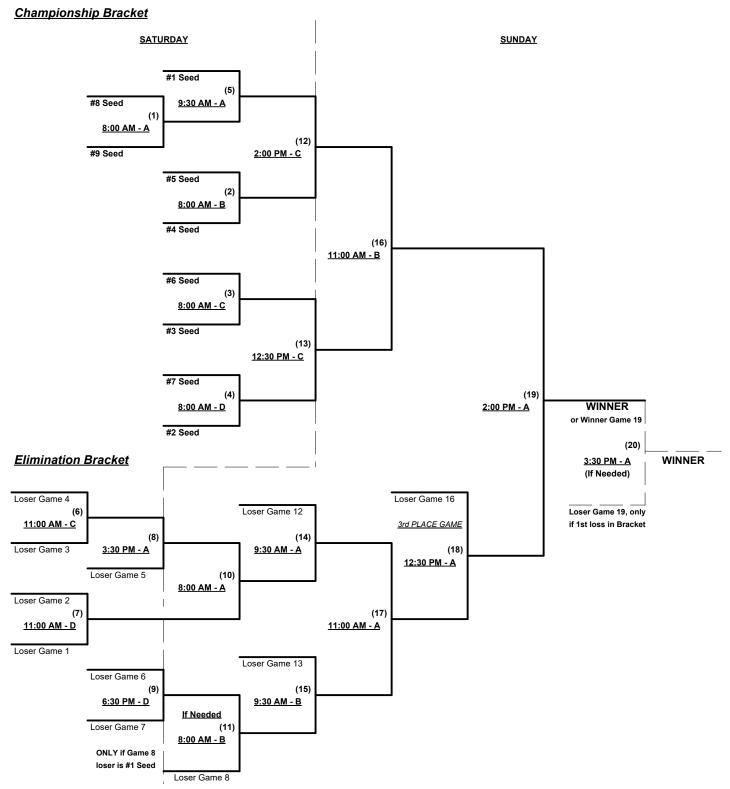

### Men's 60+ AAA Division • 8 Teams

#### **Championship Bracket SATURDAY** SUNDAY #1 Seed (1) 8:00 AM - #1 #8 Seed (7) 11:00 AM - #4 #4 Seed (2) 8:00 AM - #2 #5 Seed 11:00 AM - #5 #3 Seed (3) 8:00 Am - #4 #6 Seed (8) 11:00 AM - #5 #7 Seed (16) 2:00 PM - #5 WINNER (4) 8:00 AM - #5 or Winner Game 16 #2 Seed (17) WINNER 3:30 PM - #5 **Elimination Bracket** (If Needed) Loser Game 13 Loser Game 8 Loser Game 1 3rd PLACE GAME Loser Game 16, only if 1st loss in Bracket (11) (5) 11:00 AM - #1 8:00 AM - #4 (15)12:30 PM - #5 Loser Game 2 (9) 3:30 PM - #4 (14)Loser Game 6 9:30 AM - #5 Loser Game 7 Loser Game 3 (6) (12)11:00 AM - #2 8:00 AM - #5 Loser Game 4 (10)3:30 PM - #5

Rev. 01/22/2024