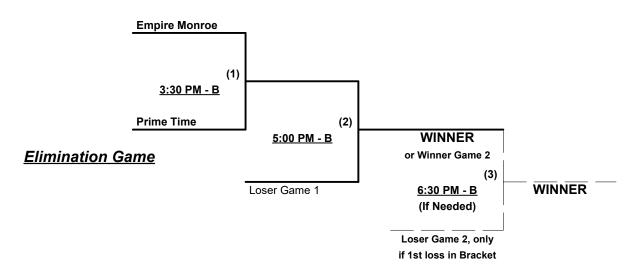

### Men's 65+ Major Division • 2 Teams

### **Championship Bracket**

#### **ALL GAMES SATURDAY**