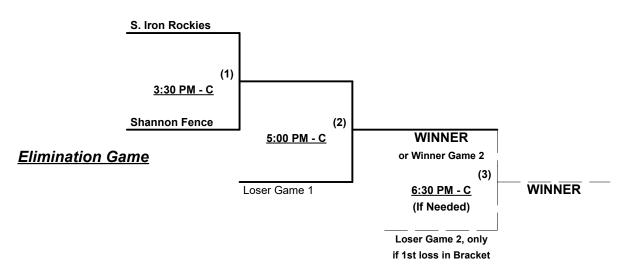

### Men's 65+ Major Division • 2 Teams

### **Championship Bracket**

#### **ALL GAMES SATURDAY**