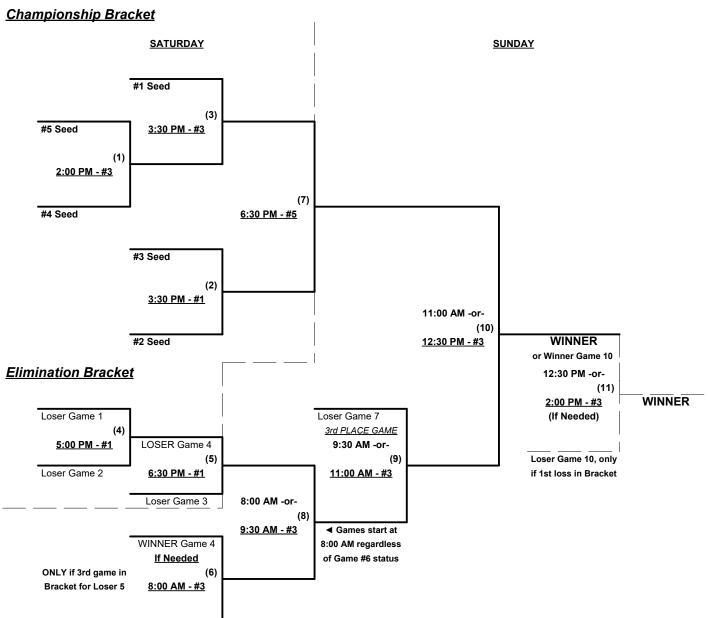

### Men's 60+ AAA Division • 8 Teams

| <u>Win</u> | Loss |   |                             | <u>Win</u> | Loss |   |                           |
|------------|------|---|-----------------------------|------------|------|---|---------------------------|
|            |      | 1 | Alliance/Scrap Iron 60 (CO) |            |      | 5 | Lumberjack Red (MN)       |
|            |      | 2 | Avalanche (MI)              |            |      | 6 | Sunshine Sluggers/CC (FL) |
|            |      | 3 | CPOA CLE/No. OH Printing    |            |      | 7 | Team Mars (FL)            |
|            |      | 4 | Hudson Vly. Cyclones (NY)   |            |      | 8 | Texas Threat 60's         |

Seeding for 60-AAA Three-game-guarantee bracket commencing Saturday morning • See bracket for details

Format: Two (2) game Round Robin to seed 60-AAA Three-game-guarantee bracket

Home Runs - AAA = 3 per team per game, Outs

### Men's 60+ AAA Division • 8 Teams