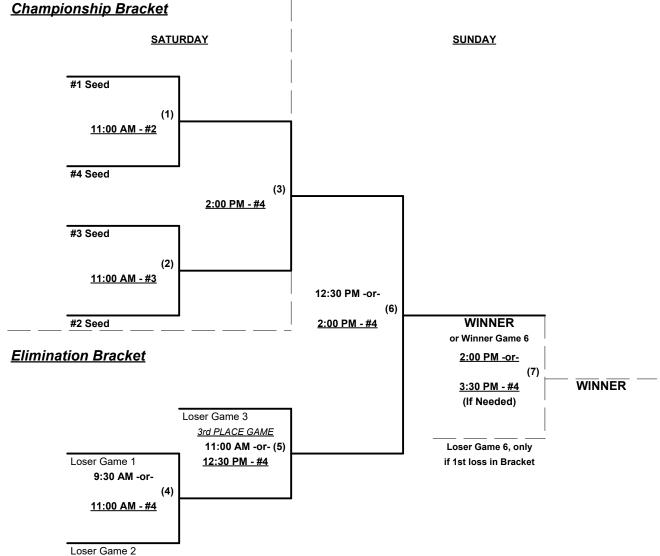

### **Championship Bracket**

#### **SATURDAY & SUNDAY**

Rev. 01/18/2024

#### Seeding for 40-AAA Double Elimination bracket commencing Saturday morning • See bracket for details

Format: Three (3) game Round Robin to seed 40W-AAA Double Elimination bracket

Teams #1-4 play Double Elimination bracket for 40W-AAA Championship

Teams #5-6 play Best 2 of 3 Series for 40W-AA Champonship

Home Runs - Home run rule of LOWER rated team in game

AAA = 3 per team per game, Outs AA = 1 per team per game, Outs

NOTE SSUSA Official Rulebook §9.5 (Retrieving Home Run Balls) will be strictly enforced.