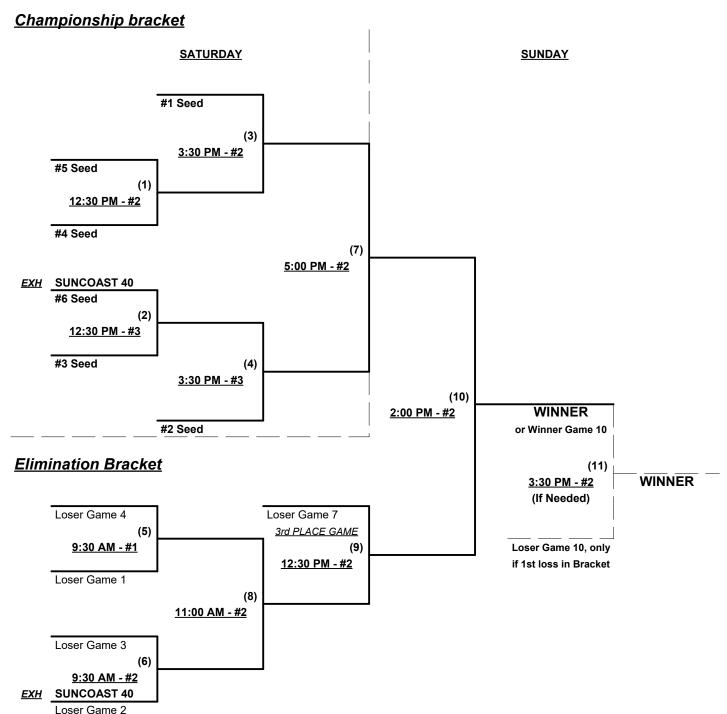

### **Championship Bracket**

#### **SATURDAY & SUNDAY**

#### Seeding for 40-Platinum Double Elimination bracket commencing Saturday afternoon • See bracket for details

Format: Three (3) game Round Robin to seed 40-Platinum Double Elimination bracket

Teams #1-6 play Double Elimination bracket for 40-Platinum Championship

NOTE Team #1 plays "EXHIBITION" • Seeded last (#6) and cannot advance in bracket

• Team #1 earns 1st Place awards by playing and "winning" ALL scheduled bracket games

Teams #7-8 play Best 2 of 3 Series for 40-AAA Champonship