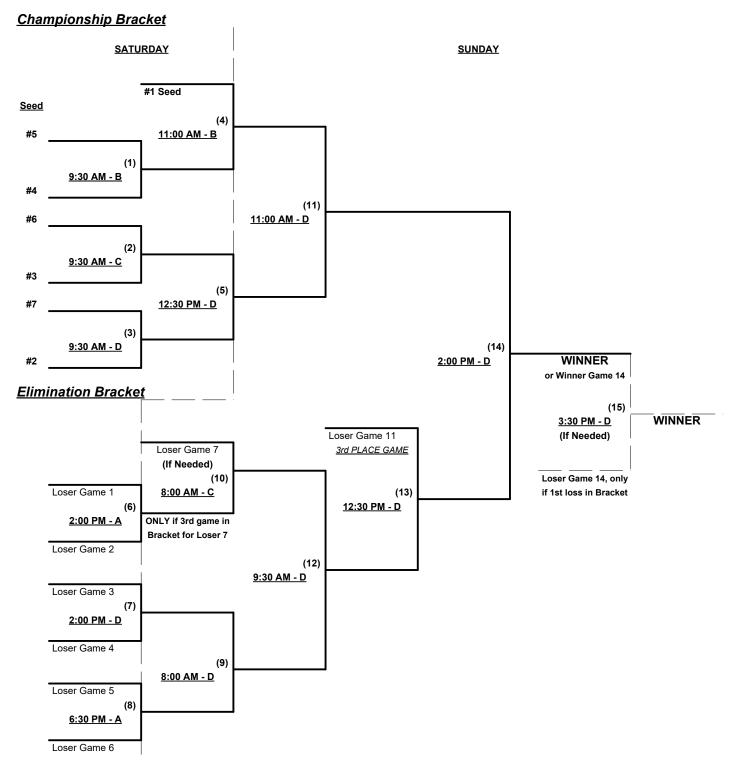

### Men's 40+ Platinum Division • 6 Teams

Rev. 01/18/2024

### Men's 40+ Masters AAA Division • 2 Teams

#### Seeding for 40-Platinum Double Elimination bracket commencing Saturday afternoon • See bracket for details

Format: Three (3) game Round Robin to seed 40-Platinum Double Elimination bracket

Teams #1-6 play Double Elimination bracket for 40-Platinum Championship

NOTE Team #1 plays "EXHIBITION" • Seeded last (#6) and cannot advance in bracket

• Team #1 earns 1st Place awards by playing and "winning" ALL scheduled bracket games

Teams #7-8 play Best 2 of 3 Series for 40-AAA Champonship

Home Runs - Home run rule of LOWER rated team in game

Major = 8 per team per game, Outs AAA = 6 per team per game, Outs

NOTE SSUSA Official Rulebook §9.5 (Retrieving Home Run Balls) will be strictly enforced.