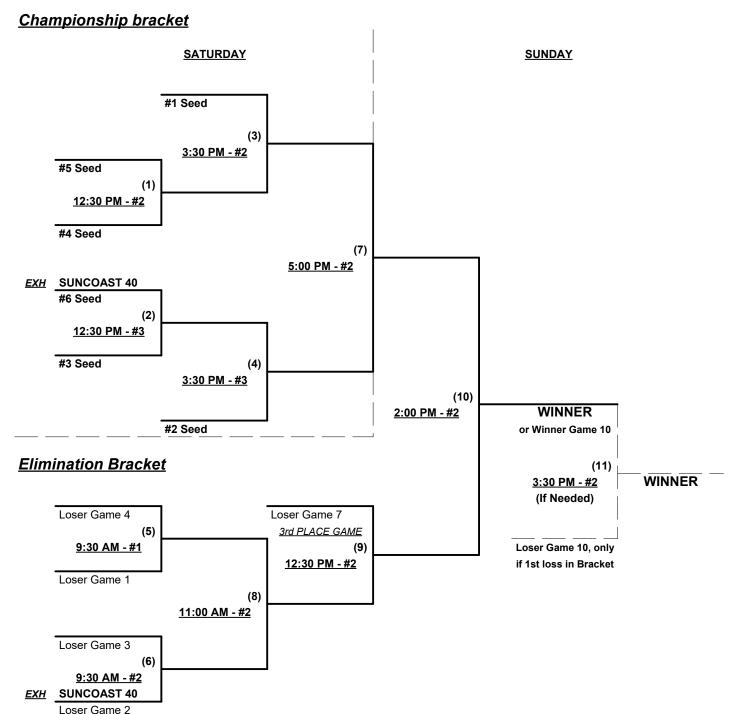

### **Championship Bracket**

#### **SATURDAY & SUNDAY**

Rev. 01/18/2024

#### Seeding for 40-Platinum Double Elimination bracket commencing Saturday afternoon • See bracket for details

Format: Three (3) game Round Robin to seed 40-Platinum Double Elimination bracket

Teams #1-6 play Double Elimination bracket for 40-Platinum Championship

NOTE Team #1 plays "EXHIBITION" • Seeded last (#6) and cannot advance in bracket

• Team #1 earns 1st Place awards by playing and "winning" ALL scheduled bracket games

Teams #7-8 play Best 2 of 3 Series for 40-AAA Champonship