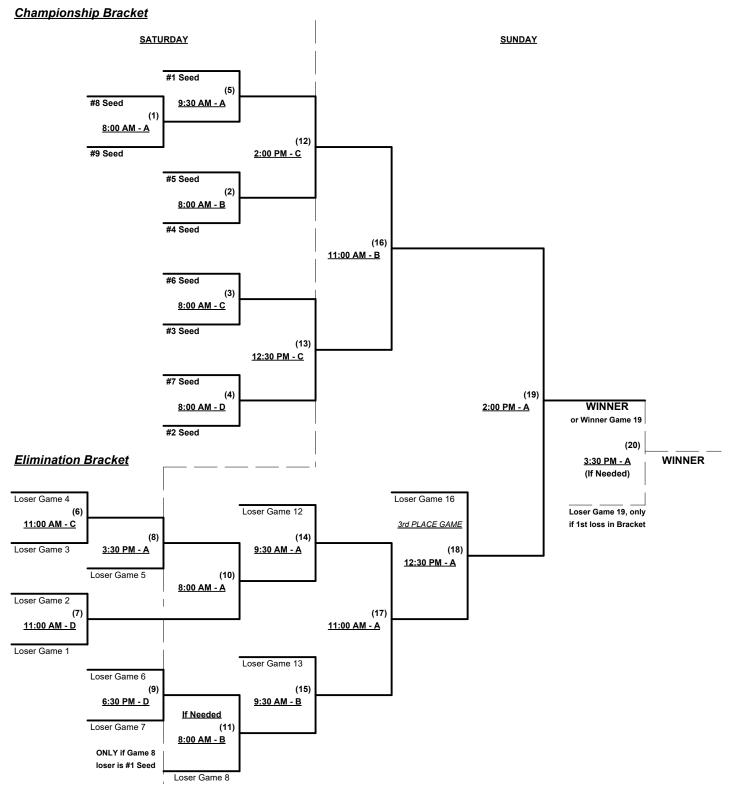

5 (Retrieving Home Run Balls) will be strictly enforced.

Run Rules - Five (5) runs per ½ inning at bat (except open inning)

Mercy Rule - Fifteen (15) runs after five (5) innings (or 20 runs after 4 innings)

Time Limits - RR = 65 + open inn. • bracket = 70 + open inn. • Championship game(s) = 80+ open inn.

Tie Breakers - Head to head (in full RR only), least runs allowed, run differential, coin toss



Rev. 01/18/2024

### Men's 65+ Major Division • 2 Teams

#### **Championship Bracket**

#### **ALL GAMES SATURDAY**





# SSUSA's Original Tournament of Champions 2024 Polk County, Florida January 26 - 27, 2024

Rev. 01/18/2024

#### Men's 65+ AA Division • 2 Teams

#### **Championship Bracket**

#### **ALL GAMES SATURDAY**





Rev. 01/18/2024

#### Men's 65/70-Gold Division • 9 Teams





Rev. 01/18/2024

### Men's 70/75+ Gold Division • 8 Teams

| Win Loss | <u>75-Platinum</u>          | <u>Win</u> Loss | <u>70-AAA</u>          |
|----------|-----------------------------|-----------------|------------------------|
|          | 1 Venom 75's (FL)           | 5               | JAG-ONE/JER Red (NJ)   |
|          | 2 75 S. Iron Diamonds (CO)  | 6               | No. Virginia Force 70  |
|          | 3 Maverick Const. 75's (TX) |                 | <u>75-AAA</u>          |
|          | 4 Midwest Fossils (NE)      | 7               | JAG-ONE/JER Mstr. (NJ) |
| -        | •                           | 8               | KC Kids 75 (MO)        |

#### Friday • January 26, 2024 • Walker Road Softball Complex • Lakeland

Field address ► 1285 Walker Road • Lakeland, FL 33810

| Tim