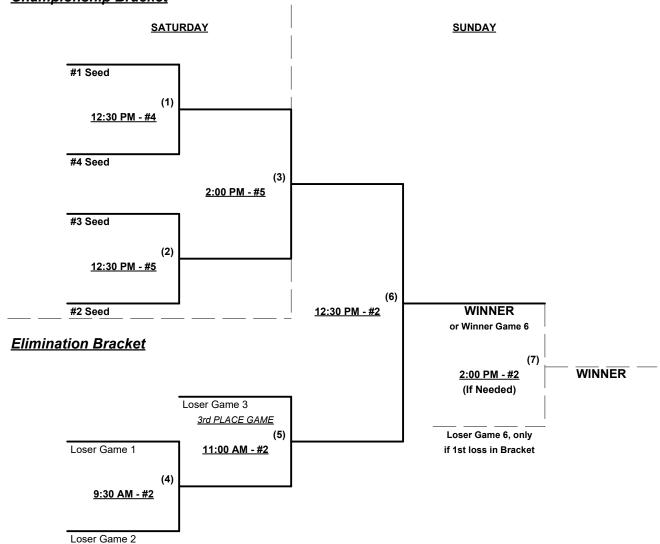

acket commencing Saturday afternoon • See bracket for details

Format: Full (3 game) Round Robin to seed 55-AA Double Elimination bracket

Home Runs - AA = 1 per team per game, Outs

NOTE SSUSA Official Rulebook §9.5 (Retrieving Home Run Balls) will be strictly enforced.

Pitch Count - Batters start with "1-1" count (WITH Courtesy Foul) per SSUSA Rulebook §6.2

Run Rules - Five (5) runs per ½ inning at bat (except open inning)

Mercy Rule - Fifteen (15) runs after five (5) innings (or 20 runs after 4 innings)

Time Limits - RR = 65 + open inn. • bracket = 70 + open inn. • Championship game(s) = 80+ open inn.

Tie Breakers - Head to head (in full RR only), least runs allowed, run differential, coin toss



Rev. 01/18/2024

### Men's 55+ AA Division • 4 Teams

#### **Championship Bracket**





Rev. 01/18/2024

## Men's 60+ Major Division • 6 Teams

| <u>Win</u> | <u>Loss</u> |   |                           | <u>Win</u> | <u>Loss</u> |   |                       |
|------------|-------------|---|---------------------------|------------|-------------|---|-----------------------|
|            | 1           | 1 | B.I.G./TJ Plumbing (NY)   |            |             | 4 | RP Blackhorse (ON)    |
|            |             | 2 | Hawaii Five-O             |            |             | 5 | Team Florida/PHX Tube |
|            |             | 3 | Omaha Silver/Minleon (NE) |            |             | 6 | Top Dawgs (FL)        |

### Friday • January 26, 2024 • Walker Road Softball Complex • Lakeland

Field address ► 1285 Walker Road • Lakeland, FL 33810

| Time    | # | Runs | Team Nam