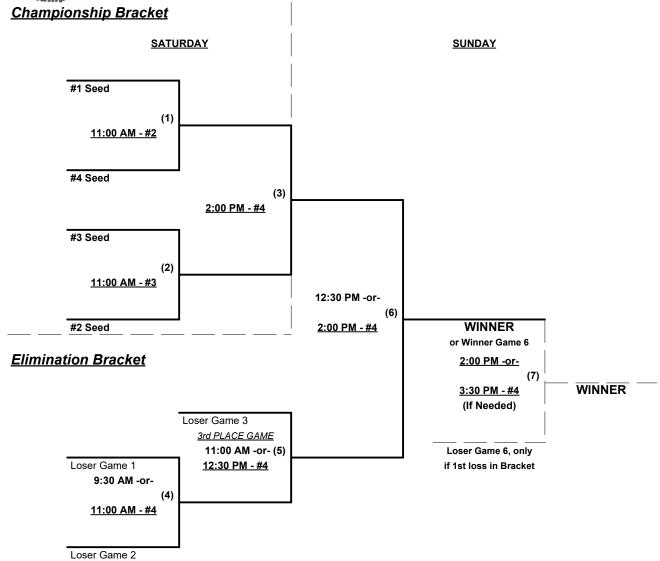

#### Men's 50+ AAA Division • 7 Teams

Rev. 01/18/2024

#### Men's 50+ Platinum Division • 3 Teams

#### Men's 50+ AA Division • 3 Teams