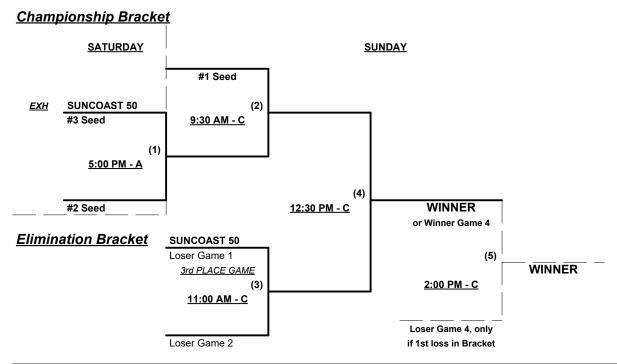

#### Men's 50+ AAA Division • 7 Teams

Rev. 01/18/2024

#### Men's 50+ Platinum Division • 3 Teams

Format: Two (2) game Round Robin to seed 50-AAA Three-game-guarantee bracket

Teams #1-3 play Double Elimination bracket for 50-Platinum Championship

NOTE Team #1 plays "EXHIBITION" • Seeded last (#3) and cannot advance in bracket

• Team #1 earns 1st Place awards by playing and "winning" ALL scheduled bracket games

Teams #4-10 play Three-game-guarantee bracket for 50-AAA Championship

Teams #11-13 play Double Elimination bracket for 50-AA Championship