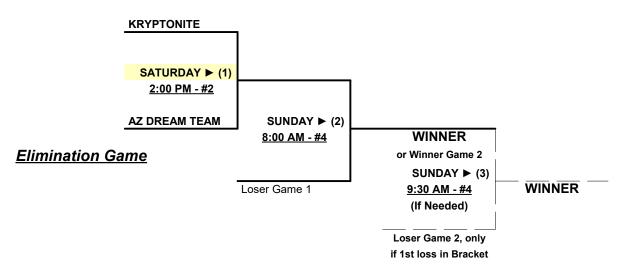

### Women's 50/55+ Seniors Major Division • 2 Teams

## <u>Championship Bracket</u>

#### SATURDAY & SUNDAY

### Women's 50/55+ Senior Division • 4 Teams

|   | <u>Win</u> | Loss |   | <u>50/55W-Major</u>    | <u>Win</u> | <u>Loss</u> |   | <u>50W-AAA</u>      |
|---|------------|------|---|------------------------|------------|-------------|---|---------------------|
|   |            |      | 1 | Kryptonite W 50's (FL) |            |             | 3 | Shots Fired (RI)    |
| _ |            |      | 2 | Arizona Dream Team 55  |            |             | 4 | Takin' Chances (CA) |

§ Team #1 GIVES 5-Run equalizer and is HOME in ALL games vs. Teams #2-4

Format: Full (3-game) "Exhibition" Round Robin prior to Best 2 of 3 Championship Series

Teams #1-2 play Best 2 of 3 Series for 50/55W-Major Champonship