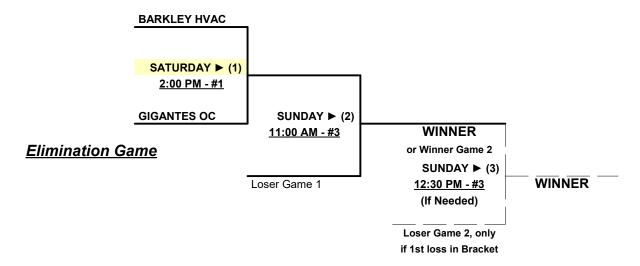

### Women's 40+ Masters AAA Division • 4 Teams

Rev. 01/18/2024

### Women's 40+ Masters AA Division • 2 Teams

### **Championship Bracket**

#### **SATURDAY & SUNDAY**

Rev. 01/18/2024