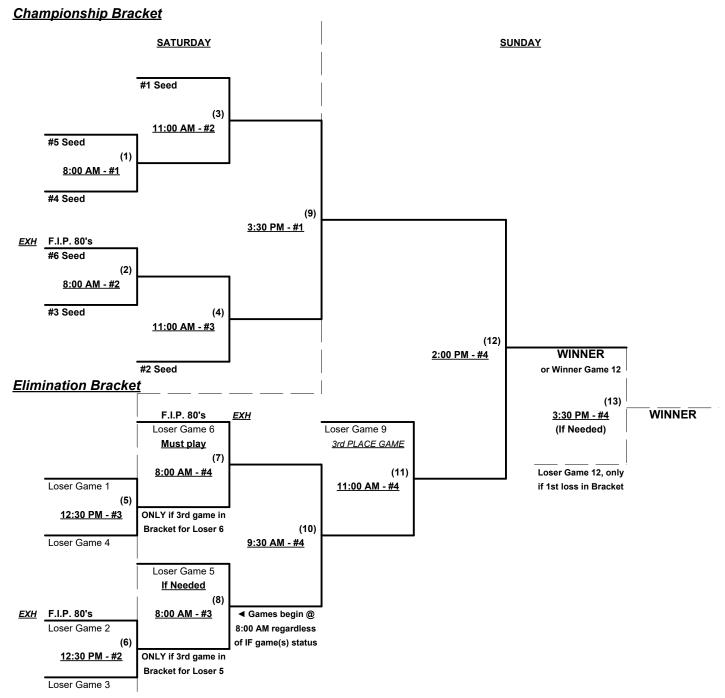

#### Men's 50+ AAA Division • 7 Teams

Rev. 01/18/2024

#### Men's 50+ Platinum Division • 3 Teams