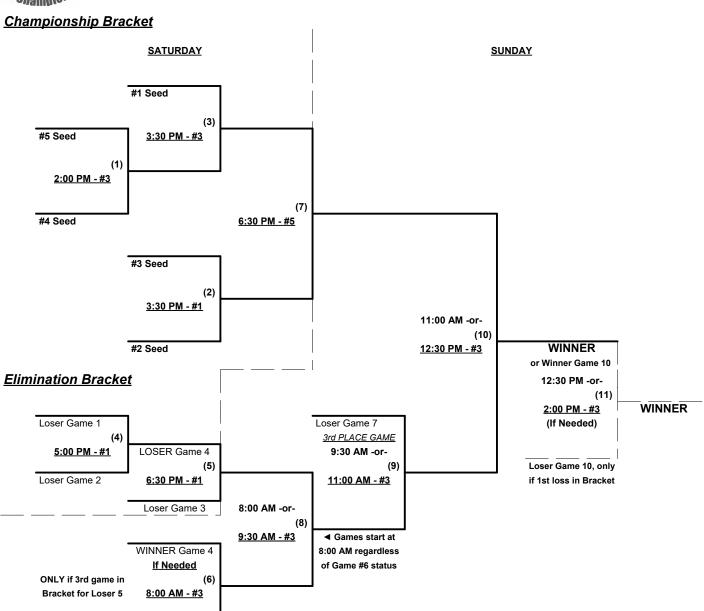

A Three-game-guarantee bracket commencing Saturday afternoon • See bracket for details

Format: Two (2) game Round Robin to seed 60-AA Three-game-guarantee bracket

Home Runs - AA = 1 per team per game, Outs

**NOTE** SSUSA Official Rulebook §9.5 (Retrieving Home Run Balls) will be strictly enforced.

Pitch Count - Batters start with "1-1" count (WITH Courtesy Foul) per SSUSA Rulebook §6.2

Run Rules - Five (5) runs per ½ inning at bat (except open inning)

Mercy Rule - Fifteen (15) runs after five (5) innings (or 20 runs after 4 innings)

Time Limits - RR = 65 + open inn. • bracket = 70 + open inn. • Championship game(s) = 80+ open inn.

Tie Breakers - Head to head (in full RR only), least runs allowed, run differential, coin toss



Rev. 01/18/2024

#### Men's 60+ AA Division • 5 Teams



Loser Game 5



Rev. 01/18/2024

#### Men's 65/70+ Gold Division • 13 Teams

| Win | <u>Loss</u> |   | <u>65-Major</u>           | <u>Win</u> | Loss |    | 65/70-Gold                |
|-----|-------------|---|---------------------------|------------|------|----|---------------------------|
|     | 1           | 1 | Empire Monroe 65 (NY)     |            |      | 8  | S. Levin Ameriprise (FL)  |
|     |             | 2 | Prime Time (IL)           |            |      | 9  | Texas Legends 65          |
|     |             | • | 65/70-Gold                |            |      | 10 | Top Gun Stealth (CA)      |
|     | 1           | 3 | Hudson Vly. Cyclones (NY) |            |      | 11 | Team FL/Hollis Appraisal  |
|     |             | 4 | MP Comp./Bomb (MI)        |            |      | •  |