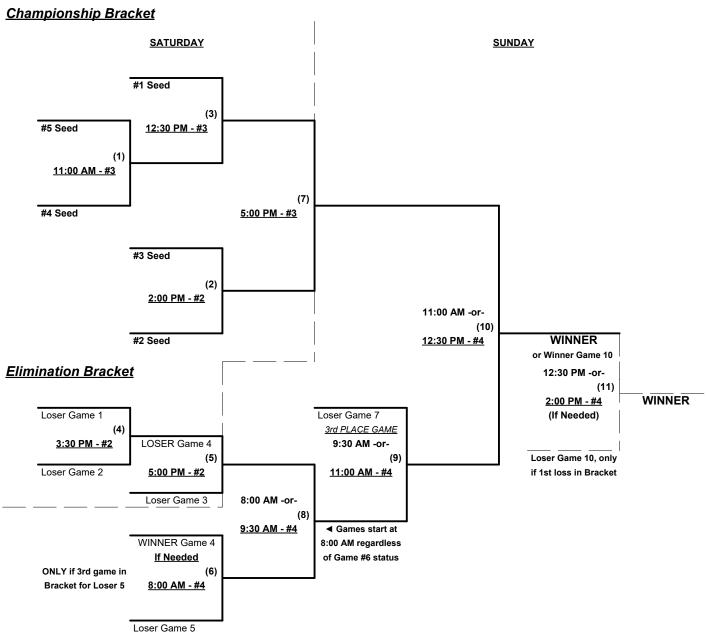

### Men's 40+ Platinum Division • 6 Teams

Rev. 01/18/2024

### **Championship Bracket**

#### **SATURDAY & SUNDAY**

Rev. 01/18/2024