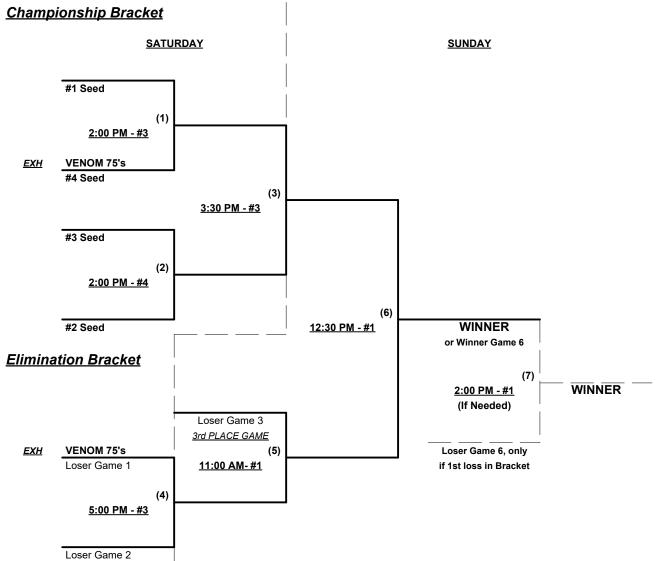

### Men's 75+ Platinum Division • 4 Teams

Rev. 01/18/2024

#### Seeding for 75-Platinum Double Elimination bracket commencing Saturday afternoon • See bracket for details

Format: Three (3) game Round Robin to seed 75-Platinum Double Elimination bracket bracket

Teams #1-4 play Double Elimination bracket for 75-Platinum Championship

NOTE Team #1 plays "EXHIBITION" • Seeded last (#4) and cannot advance in bracket

• Team #1 earns 1st Place awards by playing and "winning" ALL scheduled bracket games