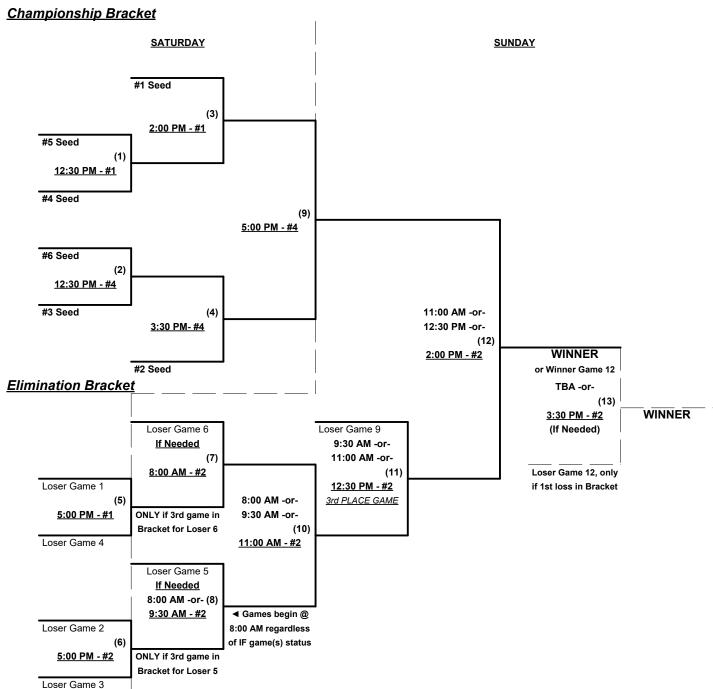

ee-game-guarantee bracket commencing Saturday afternoon • See bracket for details

Format: Two (2) game Round Robin to seed 60-Major Three-game-guarantee bracket

Home Runs - Major = 6 per team per game, Outs

NOTE SSUSA Official Rulebook §9.5 (Retrieving Home Run Balls) will be strictly enforced.

Pitch Count - Batters start with "1-1" count (WITH Courtesy Foul) per SSUSA Rulebook §6.2

Run Rules - Five (5) runs per ½ inning at bat (except open inning)

Mercy Rule - Fifteen (15) runs after five (5) innings (or 20 runs after 4 innings)

Time Limits - RR = 65 + open inn. • bracket = 70 + open inn. • Championship game(s) = 80+ open inn.

Tie Breakers - Head to head (in full RR only), least runs allowed, run differential, coin toss



Rev. 01/18/2024

#### Men's 60+ Major Division • 6 Teams





## SSUSA's Original Tournament of Champions 2024 Polk County, Florida

January 26 - 28, 2024

Rev. 01/18/2024

### Men's 60+ AAA Division • 8 Teams

| <u>Win</u> | <u>Loss</u> |   |                             | <u>Win</u> | Loss |   |                           |
|------------|-------------|---|-----------------------------|------------|------|---|---------------------------|
|            |             | 1 | Alliance/Scrap Iron 60 (CO) |            |      | 5 | Lumberjack Red (MN)       |
|            |             | 2 | Avalanche (MI)              |            |      | 6 | Sunshine Sluggers/CC (FL) |
|            |             | 3 | CPOA CLE/No. OH Printing    |            |      | 7 | Team Mars (FL)            |
|            |             | 4 | Hudson Vly. Cyclones (NY)   |