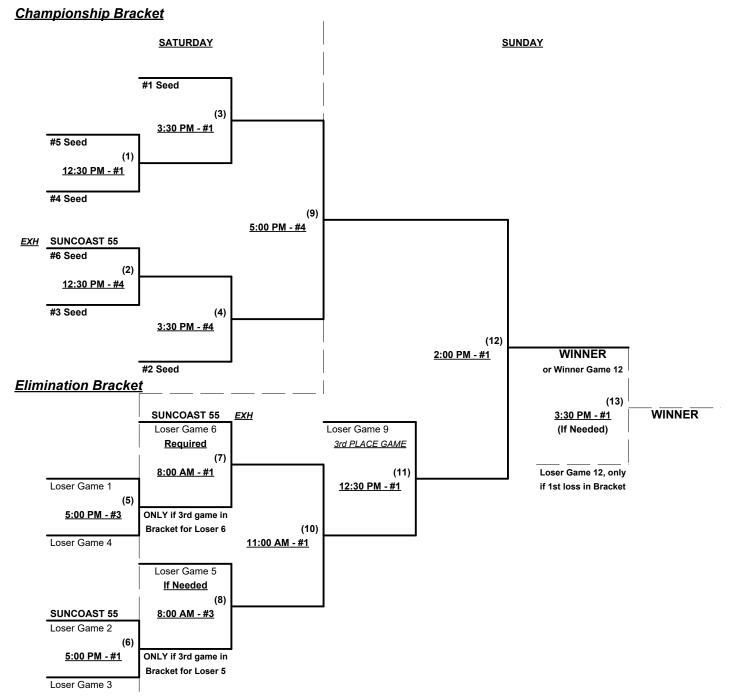

#### Seeding for 40-Platinum Double Elimination bracket commencing Saturday afternoon • See bracket for details

Format: Three (3) game Round Robin to seed 40-Platinum Double Elimination bracket

Teams #1-6 play Double Elimination bracket for 40-Platinum Championship

NOTE Team #1 plays "EXHIBITION" • Seeded last (#6) and cannot advance in bracket

• Team #1 earns 1st Place awards by playing and "winning" ALL scheduled bracket games

Teams #7-8 play Best 2 of 3 Series for 40-AAA Champonship

Time Limits - RR = 65 + open inn. • bracket = 70 + open inn. • Championship game(s) = 80+ open inn.

Tie Breakers - Head to head (in full RR only), least runs allowed, run differential, coin toss

Rev. 01/18/2024