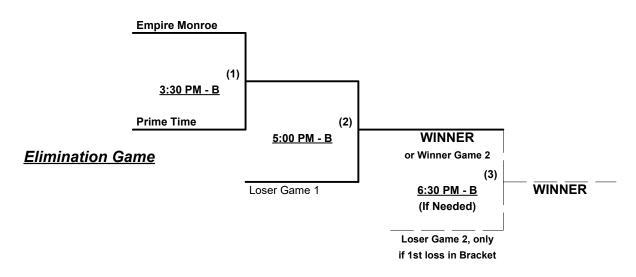

### Men's 65+ Major Division • 2 Teams

#### **Championship Bracket**

#### **ALL GAMES SATURDAY**