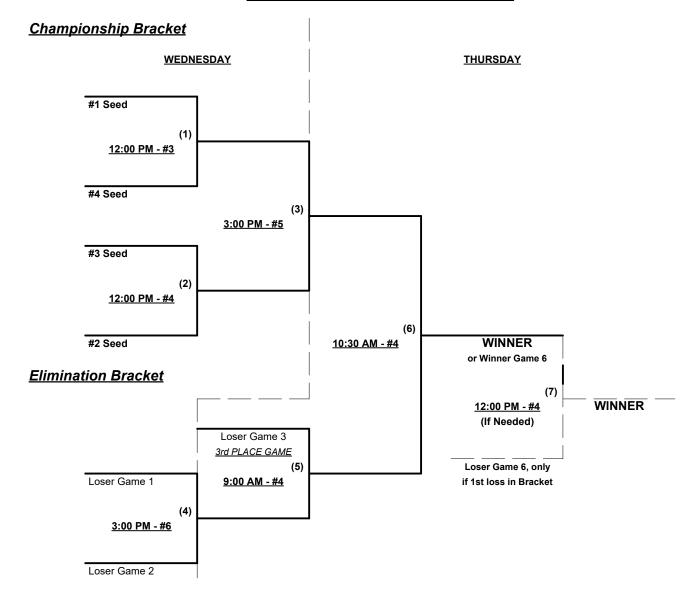

## Men's 75+ AAA Division • 4 Teams

Rev. 01/09/2024

Seeding for 75-AAA Double Elimination Bracket commencing Wednesday afternoon • See bracket for details

Format: Two (2) game Round Robin to seed 65/70-Silver Double Elimination Bracket

Teams #1-2 play Best 2 of 3 Series for 70-AA Championship on WEDNESDAY

Teams #3-6 play Double Elimination bracket for 75-AAA Championship

Teams #7-8 play Best 2 of 3 Series for 80-Major Championship on WEDNESDAY

Home Runs - OPEN

Pitch Count - Batters start with "1-1" count (WITH waste foul) per SSUSA Rulebook §6.2 (Pitch Count)

Run Rules - Five (5) runs per ½ inning at bat (except open inning)

Mercy Rule - Fifteen (15) runs after five (5) innings (or 20 Runs after 4 innings)

Time Limits - RR = 65 + open inn. • Bracket = 70 + open inn. • Championship game(s) = 80 + open inn.

Tie Breakers - Head to head (in full RR only), least runs allowed, run differential, coin toss

Schedule Subject to Change at Discretion of Tournament and Field Directors

Rev. 01/09/2024