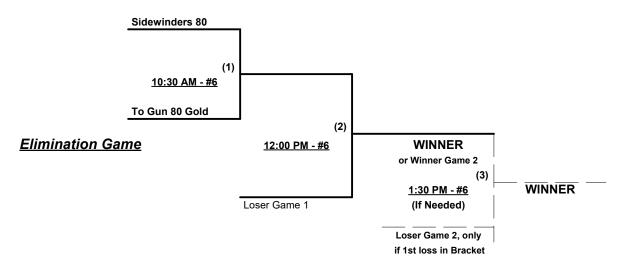

## Men's 70/75/80+ Gold Division • 8 Teams

| <u>Win</u> | <u>Loss</u> |   | <u>70-AA</u>              | <u>Win</u> | <u>Loss</u> |   | <u>75-AAA</u>             |  |
|------------|-------------|---|---------------------------|------------|-------------|---|---------------------------|--|
|            |             | 1 | L. Vegas Desert Heat (NV) |            |             | 5 | T. Gun Olde Dawgs 75 (CA) |  |
|            |             | 2 | Lights Out 70 (CA)        |            |             | 6 | Triple Play 75 (CA)       |  |
|            |             |   | <u>75-AAA</u>             |            |             | • | <u>80-Major</u>           |  |
|            |             | 3 | S. Iron Stampede 75 (CO)  |            |             | 7 | Sidewinders 80's (AZ)     |  |
|            |             | 4 | SME Steel (UT)            |            |             | 8 | Top Gun 80 Gold (CA)      |  |

Teams #3-6 play Double Elimination bracket for 75-AAA Championship

Teams #7-8 play Best 2 of 3 Series for 80-Major Championship on WEDNESDAY

Home Runs - OPEN

Pitch Count - Batters start with "1-1" count (WITH waste foul) per SSUSA Rulebook §6.2 (Pitch Count)