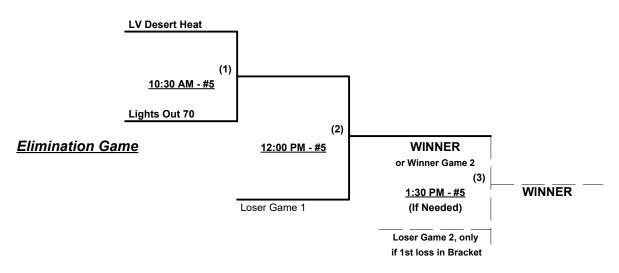

## Men's 70/75/80+ Gold Division • 8 Teams

| <u>Win</u> | <u>Loss</u> |   | <u>70-AA</u>              | <u>Win</u> | <u>Loss</u> |   | <u>75-AAA</u>             |  |
|------------|-------------|---|---------------------------|------------|-------------|---|---------------------------|--|
|            |             | 1 | L. Vegas Desert Heat (NV) |            |             | 5 | T. Gun Olde Dawgs 75 (CA) |  |
|            |             | 2 | Lights Out 70 (CA)        |            |             | 6 | Triple Play 75 (CA)       |  |
|            |             |   | <u>75-AAA</u>             |            |             | • | <u>80-Major</u>           |  |
|            |             | 3 | S. Iron Stampede 75 (CO)  |            |             | 7 | Sidewinders 80's (AZ)     |  |
|            |             | 4 | SME Steel (UT)            |            |             | 8 | Top Gun 80 Gold (CA)      |  |

Seeding for 75-AAA Double Elimination Bracket commencing Wednesday afternoon • See bracket for details

Format: Two (2) game Round Robin to seed 65/70-Silver Double Elimination Bracket

Teams #1-2 play Best 2 of 3 Series for 70-AA Championship on WEDNESDAY