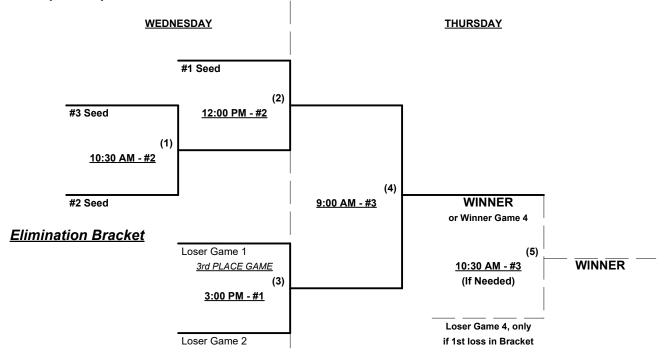

Double Elimination bracket commencing Wednesday morning • See bracket for details

Format: Full (2-game) Round Robin to seed 80/85-Gold Double Elimination bracket

Home Runs - OPEN

Pitch Count - Batters start with "1-1" count (WITH waste foul) per SSUSA Rulebook §6.2 (Pitch Count)

Run Rules - Five (5) runs per ½ inning at bat (except open inning)

Mercy Rule - Fifteen (15) runs after five (5) innings (or 20 Runs after 4 innings)

Time Limits - RR = 65 + open inn. • Bracket = 70 + open inn. • Championship game(s) = 80 + open inn.

Tie Breakers - Head to head (in full RR only), least runs allowed, run differential, coin toss

Schedule Subject to Change at Discretion of Tournament and Field Directors



Rev. 01/09/2024

## Men's 80/85+ Gold Division • 3 Teams

## **Championship Bracket**