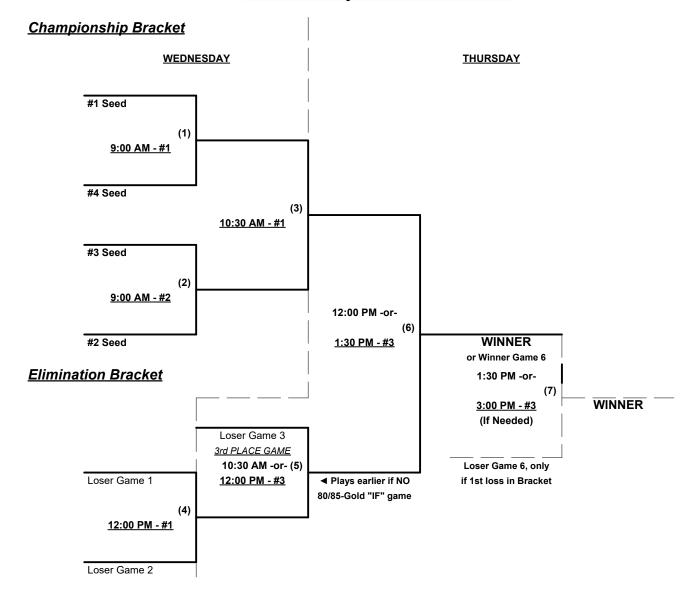

## Men's 75+ Major Division • 4 Teams

| <u>Win</u> | Loss |   |                       |
|------------|------|---|-----------------------|
|            |      | 1 | Al's Sport Shop (CA)  |
|            |      | 2 | Sidewinders 75's (AZ) |
|            |      | 3 | SoCal Gusto (CA)      |
|            |      | 4 | Tharaldson's (NV)     |

Seeding for 75-Major Double Elimination bracket commencing Wednesday morning • See bracket for details

Format: Two game Round Robin to seed 75-Major Double Elimination bracket

Home Runs - Open

Pitch Count - Batters start with "1-1" count (WITH waste foul) per SSUSA Rulebook §6.2 (Pitch Count)

Run Rules - Five (5) runs per ½ inning at bat (except open inning)

Mercy Rule - Fifteen (15) runs after five (5) innings (or 20 Runs after 4 innings)

Time Limits - RR = 65 + open inn. • Bracket = 70 + open inn. • Championship game(s) = 80 + open inn.

Tie Breakers - Head to head (in full RR only), least runs allowed, run differential, coin toss

**Schedule Subject to Change at Discretion of Tournament and Field Directors** 

Rev. 01/09/2024