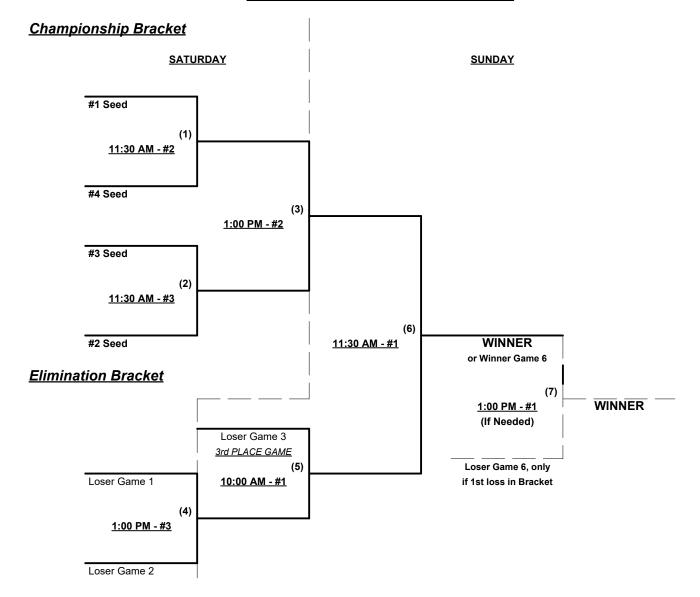

#### Men's 55+ AAA Division • 4 Teams

| <u>Win</u> | Loss |   |                     |
|------------|------|---|---------------------|
|            |      | 1 | Fossil Fuel 55 (CA) |
|            |      | 2 | Lokahi AZ (AZ)      |
|            |      | 3 | Savon 55 (UT)       |
|            |      | 4 | Top Gun Storm (CA)  |

Seeding for 55-AAA Double Elimination bracket commencing Saturday morning • See bracket for details

Format: Two game Round Robin to seed 55-AAA Double Elimination bracket

Home Runs - AAA= 3 per team per game, Outs