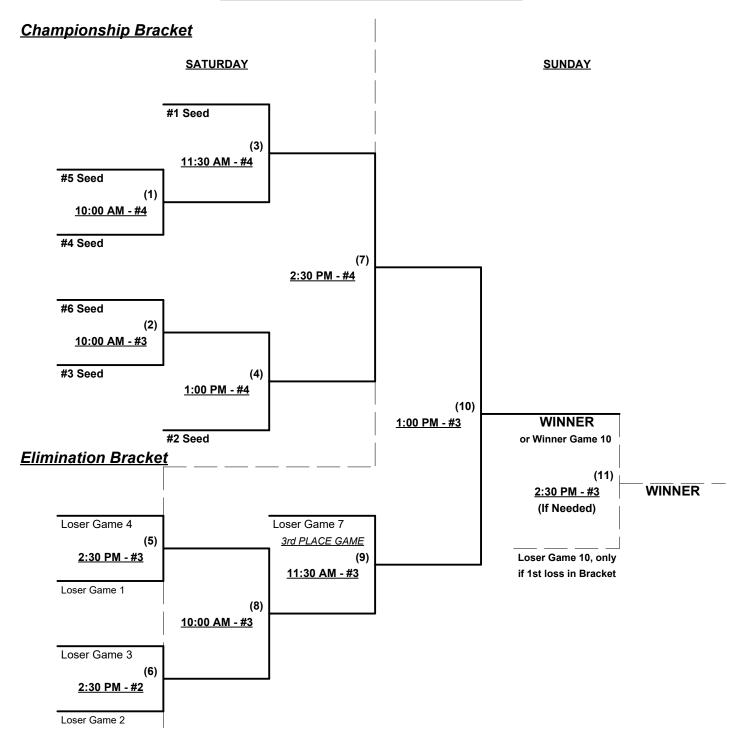

#### Men's 60+ Silver Division • 6 Teams

| <u> Win</u> <u>l</u> | <u>Loss</u> |                        | <u>Win</u> | <u>Loss</u> |   |                          |
|----------------------|-------------|------------------------|------------|-------------|---|--------------------------|
| 1                    | 1           | Jokers (CA)            |            | 1           | 4 | UNPREDICTABLE (NM)       |
|                      | 2           | KSS/Taco Bell (AZ)     |            |             | 5 | Weekend Warriors 60 (CA) |
|                      | 3           | Tucson Hammertime (AZ) |            |             | 6 | Boys of Summerlin (NV)   |

#### Seeding for 60-Silver Double Elimination Bracket commencing Saturday morning • See bracket for details

**Format:** Two (2) game Round Robin to seed 60-Silver Double Elimination Bracket

Home Runs - Home Run rule of LOWER rated team in game Team #6 = AA