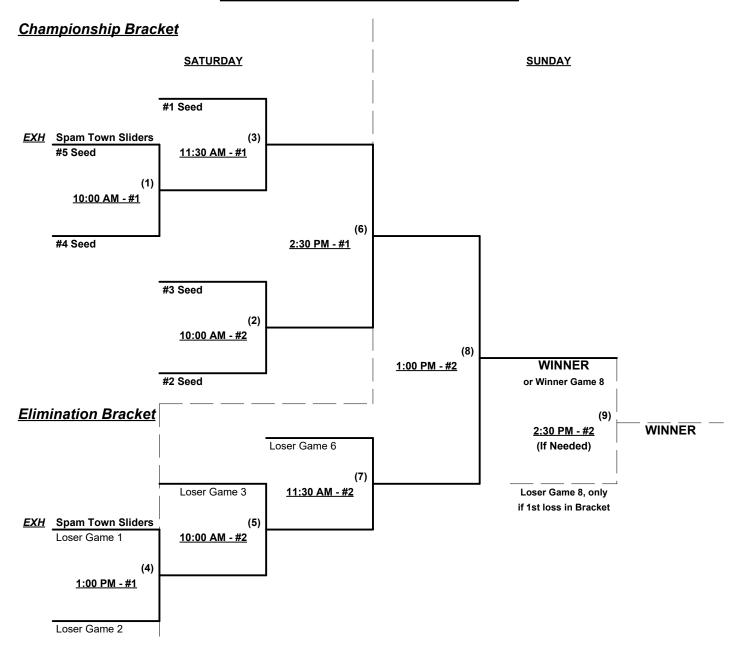

#### Men's 40/50+ Gold Division • 5 Teams

| <u>Win</u> | Loss |   |                           |
|------------|------|---|---------------------------|
|            |      | 1 | SpamTown Sliders (MN)     |
|            |      | 2 | 4 Him Factory/Proton (AZ) |
|            |      | 3 | Pro Vision Posse 50 (WA)  |
|            |      | 4 | Rancid (CA)               |
|            |      | 5 | Top Gun G-Force (CA)      |

#### Seeding for 40/50-Gold Double Elimination bracket commencing Saturday morning • See bracket for details

**Format:** Two game Round Robin to seed 40/50-Gold Double Elimination bracket

NOTE Team #1 plays "EXHIBITION" • Seeded last (#5) and cannot advance in the bracket