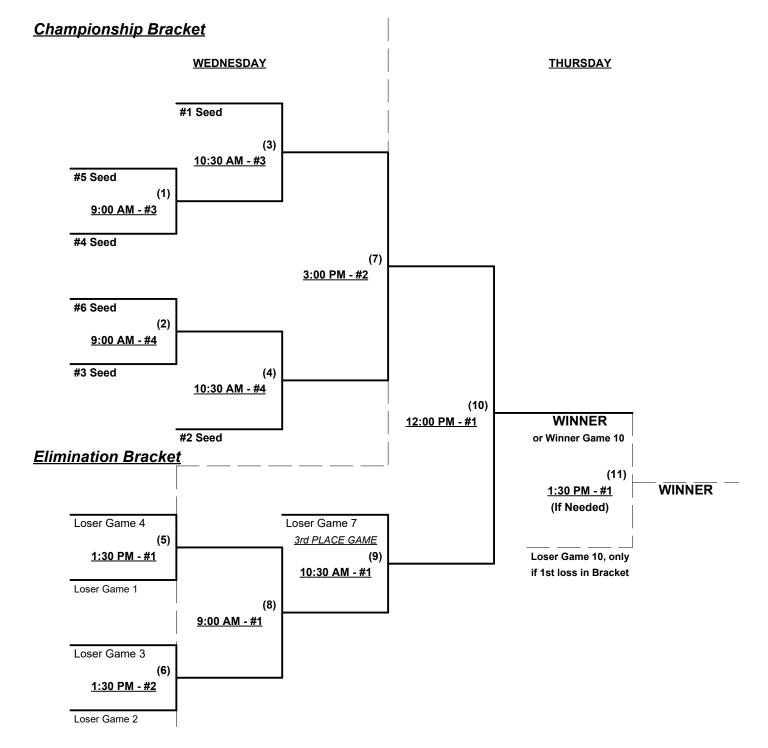

am in game

AAA = 3 per team per game, Outs AA = 1 per team per game, Outs

**NOTE** SSUSA Official Rulebook §9.5 (Retrieving Home Run Balls) will be strictly enforced.

Pitch Count - Batters start with "1-1" count (WITH waste foul) per SSUSA Rulebook §6.2 (Pitch Count)

Run Rules - Five (5) runs per <sup>1</sup>/<sub>2</sub> inning at bat (except open inning)

Mercy Rule - Fifteen (15) runs after five (5) innings (or 20 Runs after 4 innings)

Time Limits - RR = 65 + open inn. • Bracket = 70 + open inn. • Championship game(s) = 80 + open inn.

Tie Breakers - Head to head (in full RR only), least runs allowed, run differential, coin toss



**TOP GUN** Top Gun Winter Classic Qualifier

Bullhead City, Arizona January 16 - 18, 2024

Rev. 01/09/2024

## Men's 65/70+ Silver Division • 6 Teams





Rev. 01/09/2024

## Men's 75+ Major Division • 4 Teams



## Tuesday • January 16, 2024 • Rotary Park Softball Complex • Bullhead City

Field address ► 2315 Balboa Drive • Bullhead City, AZ 86442

| Time     | # | Runs | Team Name             | Field | # | Runs | Team Name             |
|----------|---|------|-----------------------|-------|---|------|-----------------------|
| 12:00 PM | 1 |      | Al's Sport Shop (CA)  | 2     | 2 |      | Sidewinders 75's (AZ) |
| 1:30 PM  | 2 |      | Sidewinders 75's (AZ) | 2     | 3 |      | SoCal Gusto (CA)      |
| 1:30 PM  | 4 |      | Tharaldson's (NV)     | 3     | 1 |      | Al's Sport Shop (CA)  |
| 3:00 PM  | 3 |      | SoCal Gusto (CA)      | 2     | 4 |      | Tharaldson's (NV)     |

Seeding for 75-Major Double Elimination bracket comm