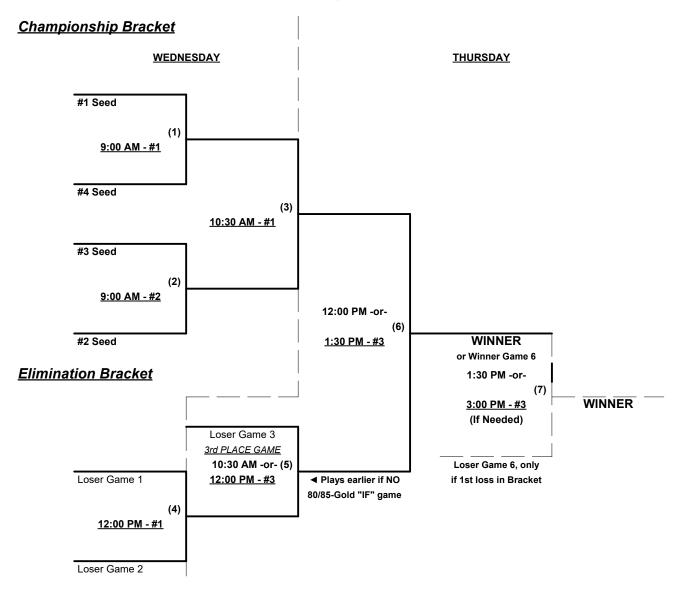

Cal Gusto (CA)      | 2     | 4 |      | Tharaldson's (NV)     |

Seeding for 75-Major Double Elimination bracket commencing Wednesday morning • See bracket for details

**Format:** Two game Round Robin to seed 75-Major Double Elimination bracket

Home Runs - Open

Pitch Count - Batters start with "1-1" count (WITH waste foul) per SSUSA Rulebook §6.2 (Pitch Count)

Run Rules - Five (5) runs per <sup>1</sup>/<sub>2</sub> inning at bat (except open inning)

Mercy Rule - Fifteen (15) runs after five (5) innings (or 20 Runs after 4 innings)

Time Limits - RR = 65 + open inn. • Bracket = 70 + open inn. • Championship game(s) = 80 + open inn.

Tie Breakers - Head to head (in full RR only), least runs allowed, run differential, coin toss



Rev. 01/09/2024

## Men's 75+ Major Division • 4 Teams





Rev. 01/09/2024

## Men's 70/75/80+ Gold Division • 8 Teams



## Tuesday • January 16, 2024 • Rotary Park Softball Complex • Bullhead City

Field address ► 2315 Balboa Drive • Bullhead City, AZ 86442

| Time     | # | Runs | Team Name                 | Field | # | Runs | Team Name                 |
|----------|---|------|---------------------------|-------|---|------|---------------------------|
| 9:00 AM  | 5 |      | T. Gun Olde Dawgs 75 (CA) | 1     | 7 |      | Sidewinders 80's (AZ)     |
| 9:00 AM  | 2 |      | Lights Out 70 (CA)        | 2     | 3 |      | S. Iron Stampede 75 (CO)  |
| 9:00 AM  | 8 |      | Top Gun 80 Gold (CA)      | 3     | 4 |      | SME Steel (UT)            |
| 10:30 AM | 7 |      | Sidewinders 80's (AZ)     | 1     | 6 |      | Triple Play 75 (CA)       |