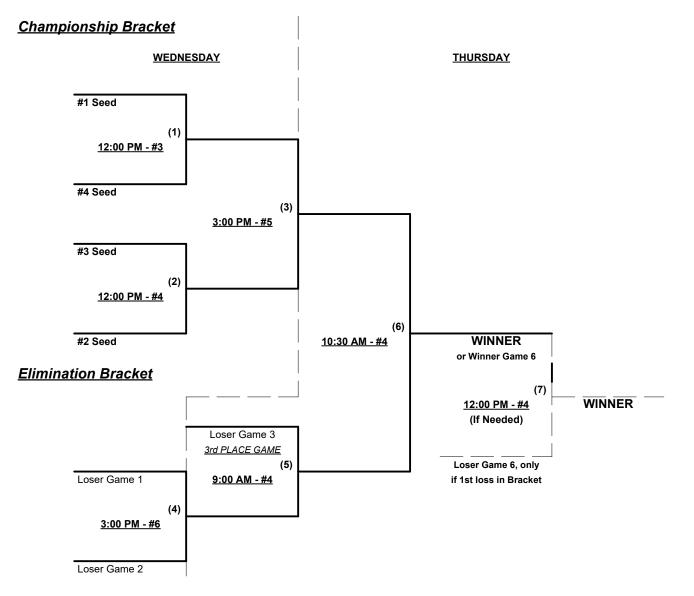

## Tuesday • January 16, 2024 • Rotary Park Softball Complex • Bullhead City

Field address ► 2315 Balboa Drive • Bullhead City, AZ 86442

| Time     | # | Runs | Team Name                 | Field | # | Runs | Team Name                 |
|----------|---|------|---------------------------|-------|---|------|---------------------------|
| 9:00 AM  | 5 |      | T. Gun Olde Dawgs 75 (CA) | 1     | 7 |      | Sidewinders 80's (AZ)     |
| 9:00 AM  | 2 |      | Lights Out 70 (CA)        | 2     | 3 |      | S. Iron Stampede 75 (CO)  |
| 9:00 AM  | 8 |      | Top Gun 80 Gold (CA)      | 3     | 4 |      | SME Steel (UT)            |
| 10:30 AM | 7 |      | Sidewinders 80's (AZ)     | 1     | 6 |      | Triple Play 75 (CA)       |
| 10:30 AM | 1 |      | L. Vegas Desert Heat (NV) | 2     | 5 |      | T. Gun Olde Dawgs 75 (CA) |
| 10:30 AM | 3 |      | S. Iron Stampede 75 (CO)  | 3     | 8 |      | Top Gun 80 Gold (CA)      |
| 12:00 PM | 6 |      | Triple Play 75 (CA)       | 1     | 1 |      | L. Vegas Desert Heat (NV) |
| 12:00 PM | 4 |      | SME Steel (UT)            | 3     | 2 |      | Lights Out 70 (CA)        |