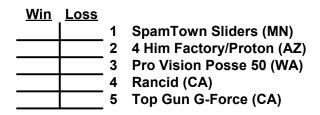

## Men's 40/50+ Gold Division • 5 Teams

## Friday • January 19, 2024 • Rotary Park Softball Complex • Bullhead City

Field address ► 2315 Balboa Drive • Bullhead City, AZ 86442

| Time     | # | Runs | Team Name                 | Field | # | Runs | Team Name                   |
|----------|---|------|---------------------------|-------|---|------|-----------------------------|
| 11:30 AM | 1 | ¶    | SpamTown Sliders (MN)     | 1     | 4 |      | Rancid (CA)                 |
| 1:00 PM  | 4 |      | Rancid (CA)               | 1     | 3 |      | Pro Vision Posse 50 (WA)    |
| 1:00 PM  | 5 |      | Top Gun G-Force (CA)      | 2     | 2 |      | § 4 Him Factory/Proton (AZ) |
| 2:30 PM  | 3 |      | Pro Vision Posse 50 (WA)  | 1     | 5 |      | Top Gun G-Force (CA)        |
| 2:30 PM  | 2 |      | 4 Him Factory/Proton (AZ) | 2     | 1 |      | § SpamTown Sliders (MN)     |

Team #1 GIVES 5-Run AND 11-Defensive-player equalizer and is HOME vs. Teams #3-5

§ Team #1 GIVES 5-Run OR 11-Defensive-player equalizer and is HOME vs. Team #2, and

• Team #2 GIVES 5-Run OR 11-Defensive-player equalizer and is HOME vs. Teams #3-5

#### Seeding for 40/50-Gold Double Elimination bracket commencing Saturday morning • See bracket for details

Format: Two game Round Robin to seed 40/50-Gold Double Elimination bracket <u>NOTE</u> Team #1 plays "EXHIBITION" • Seeded last (#5) and cannot advance in the bracket Home Runs - Home run rule of LOWER rated team in game 50-Major = 6 per team per game, Outs <u>NOTE</u> SSUSA Official Rulebook §9.5 (Retrieving Home Run Balls) will be strictly enforced. Pitch Count - Batters start with "1-1" count (WITH waste foul) per SSUSA Rulebook §6.2 (Pitch Count) Run Rules - Five (5) runs per ½ inning at bat (except open inning) Mercy Rule - Fifteen (15) runs after five (5) innings (or 20 Runs after 4 innings)