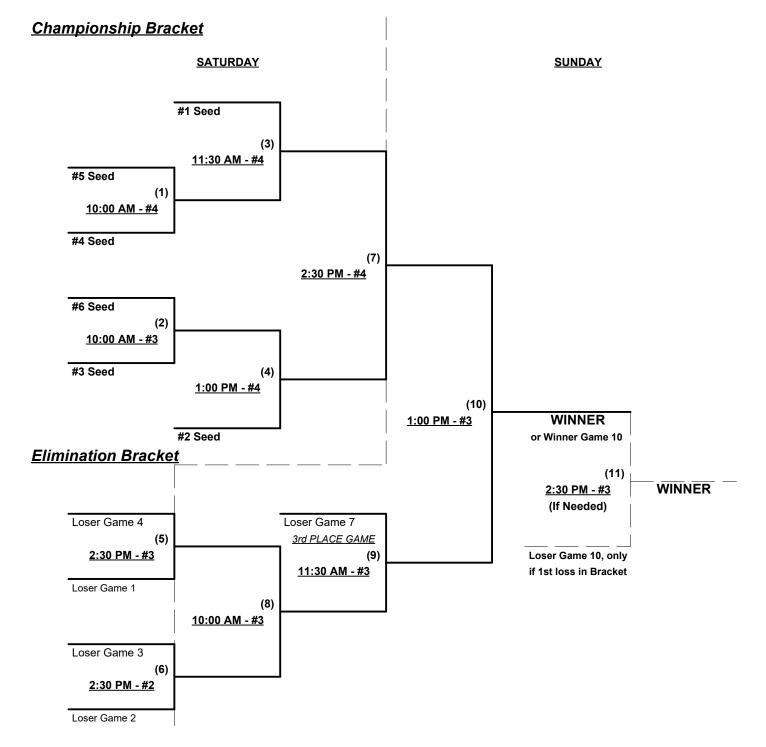

## Men's 60+ Silver Division • 6 Teams

§ Team #6 RECEIVES 5-Run OR 11-Defensive-player equalizer and is VISITOR in ALL games

Seeding for 60-Silver Double Elimination Bracket commencing Saturday morning • See bracket for details

Format: Two (2) game Round Robin to seed 60-Silver Double Elimination Bracket