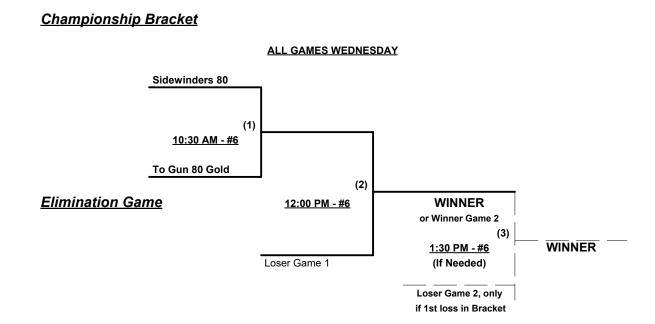

#### Championship Bracket

## Men's 80/85+ Gold Division • 3 Teams

| <u>Win</u> | <u>Loss</u> |   |                        |
|------------|-------------|---|------------------------|
|            |             | 1 | Git-R-Done 80 (CA)     |
|            |             | 2 | IES 80 Coyotes (NV)    |
|            |             | 3 | TG Blue Angels 85 (CA) |

# Tuesday • January 16, 2024 • Rotary Park Softball Complex • Bullhead City

Field address ► 2315 Balboa Drive • Bullhead City, AZ 86442

| Time     | # | Runs | Team Name              | Field | # | Runs | Team Name              |
|----------|---|------|------------------------|-------|---|------|------------------------|
| 9:00 AM  | 1 |      | Git-R-Done 80 (CA)     | 4     | 2 |      | IES 80 Coyotes (NV)    |
| 10:30 AM | 2 |      | IES 80 Coyotes (NV)    | 4     | 3 |      | TG Blue Angels 85 (CA) |
| 12:00 PM | 3 |      | TG Blue Angels 85 (CA) | 4     | 1 |      | Git-R-Done 80 (CA)     |

Seeding for 80/85-Gold Double Elimination bracket commencing Wednesday morning • See bracket for details

Format: Full (2-game) Round Robin to seed 80/85-Gold Double Elimination bracket

Home Runs - OPEN

Pitch Count - Batters start with "1-1" count (WITH waste foul) per SSUSA Rulebook §6.2 (Pitch Count)