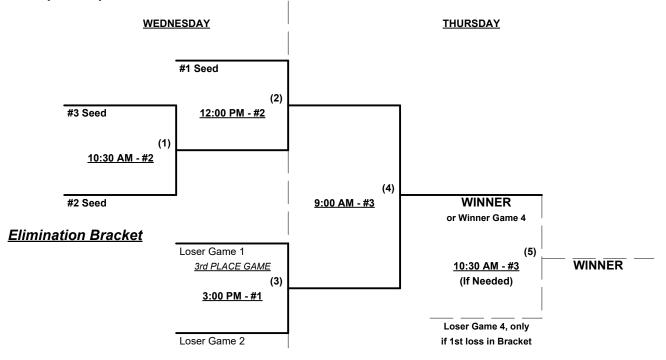

## Men's 70/75/80+ Gold Division • 8 Teams

## Tuesday • January 16, 2024 • Rotary Park Softball Complex • Bullhead City

Field address ► 2315 Balboa Drive • Bullhead City, AZ 86442

| Time     | # | Runs | Team Name                 | Field | # | Runs | Team Name                 |
|----------|---|------|---------------------------|-------|---|------|---------------------------|
| 9:00 AM  | 5 |      | T. Gun Olde Dawgs 75 (CA) | 1     | 7 |      | Sidewinders 80's (AZ)     |
| 9:00 AM  | 2 |      | Lights Out 70 (CA)        | 2     | 3 |      | S. Iron Stampede 75 (CO)  |
| 9:00 AM  | 8 |      | Top Gun 80 Gold (CA)      | 3     | 4 |      | SME Steel (UT)            |
| 10:30 AM | 7 |      | Sidewinders 80's (AZ)     | 1     | 6 |      | Triple Play 75 (CA)       |
| 10:30 AM | 1 |      | L. Vegas Desert Heat (NV) | 2     | 5 |      | T. Gun Olde Dawgs 75 (CA) |
| 10:30 AM | 3 |      | S. Iron Stampede 75 (CO)  | 3     | 8 |      | Top Gun 80 Gold (CA)      |
| 12:00 PM | 6 |      | Triple Play 75 (CA)       | 1     | 1 |      | L. Vegas Desert Heat (NV) |
| 12:00 PM | 4 |      | SME Steel (UT)            | 3     | 2 |      | Lights Out 70 (CA)        |

#### Seeding for 75-AAA Double Elimination Bracket commencing Wednesday afternoon • See bracket for details

**Format:** Two (2) game Round Robin to seed 65/70-Silver Double Elimination Bracket

Teams #1-2 play Best 2 of 3 Series for 70-AA Championship on WEDNESDAY

Teams #3-6 play Double Elimination bracket for 75-AAA Championship

Teams #7-8 play Best 2 of 3 Series for 80-Major Championship on WEDNESDAY

Home Runs - OPEN

Pitch Count - Batters start with "1-1" count (WITH waste foul) per SSUSA Rulebook §6.2 (Pitch Count)