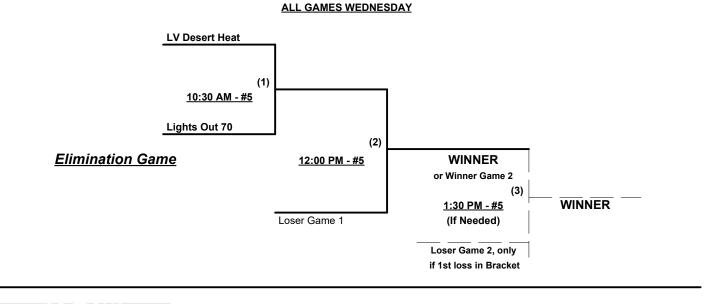

#### Seeding for 75-AAA Double Elimination Bracket commencing Wednesday afternoon • See bracket for details

**Format:** Two (2) game Round Robin to seed 65/70-Silver Double Elimination Bracket

Teams #1-2 play Best 2 of 3 Series for 70-AA Championship on WEDNESDAY

Teams #3-6 play Double Elimination bracket for 75-AAA Championship

Teams #7-8 play Best 2 of 3 Series for 80-Major Championship on WEDNESDAY

Home Runs - OPEN

Pitch Count - Batters start with "1-1" count (WITH waste foul) per SSUSA Rulebook §6.2 (Pitch Count)