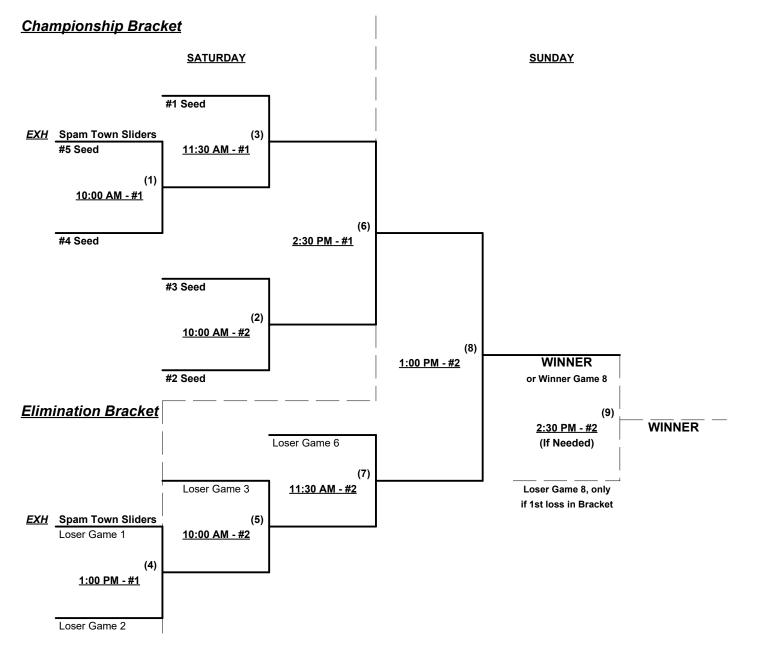

## Men's 40/50+ Gold Division • 5 Teams

#### Seeding for 40/50-Gold Double Elimination bracket commencing Saturday morning • See bracket for details

Format: Two game Round Robin to seed 40/50-Gold Double Elimination bracket <u>NOTE</u> Team #1 plays "EXHIBITION" • Seeded last (#5) and cannot advance in the bracket Home Runs - Home run rule of LOWER rated team in game 50-Major = 6 per team per game, Outs <u>NOTE</u> SSUSA Official Rulebook §9.5 (Retrieving Home Run Balls) will be strictly enforced. Pitch Count - Batters start with "1-1" count (WITH waste foul) per SSUSA Rulebook §6.2 (Pitch Count) Run Rules - Five (5) runs per ½ inning at bat (except open inning) Mercy Rule - Fifteen (15) runs after five (5) innings (or 20 Runs after 4 innings)