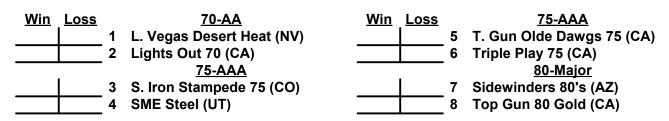

#### Seeding for 75-AAA Double Elimination Bracket commencing Wednesday afternoon • See bracket for details

**Format:** Two (2) game Round Robin to seed 65/70-Silver Double Elimination Bracket

Teams #1-2 play Best 2 of 3 Series for 70-AA Championship on WEDNESDAY

Teams #3-6 play Double Elimination bracket for 75-AAA Championship

Teams #7-8 play Best 2 of 3 Series for 80-Major Championship on WEDNESDAY

Home Runs - OPEN

Pitch Count - Batters start with "1-1" count (WITH waste foul) per SSUSA Rulebook §6.2 (Pitch Count)