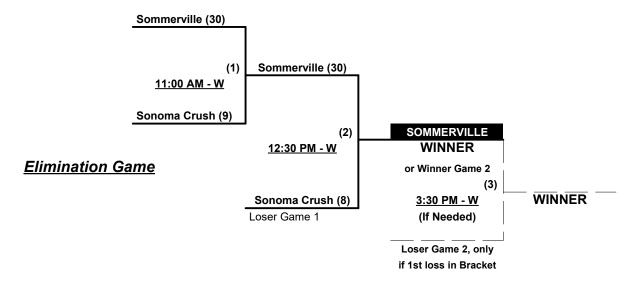

e strictly enforced.

Pitch Count - Batters start with "1-1" count (WITH Courtesy Foul) per SSUSA Rulebook §6.2 (2024 Rule)

Run Rules - Five (5) runs per ½ inning at bat (except open inning) • Seven (7) in Major+ Best 2 of 3

Mercy Rule - Fifteen (15) runs after five (5) inn. (or 20 Runs after 4 inn. • 22 after 4 in Major+ Best 2 of 3)

Time Limits - RR = 65 + open inn. • Bracket = 70 + open inn. • Championship game(s) = 80 + open inn.

Tie Breakers - Head to head (in full RR only), least runs allowed, run differential, coin toss

Schedule Subject to Change at Discretion of Tournament and Field Directors



Rev. 04/01/2024

#### Men's 55+ Major Division • 6 Teams





Rev. 04/01/2024

# Men's 60+ Major Plus Division • 2 Teams

### **Championship Bracket**

#### **ALL GAMES ON SATURDAY**





Rev. 04/01/2024

### Men's 50/55+ Silver Division • 12 Teams

|   | <u>Win</u> | <u>Loss</u> |   |                     | <u>Win</u> | Loss |    |                           |
|---|------------|-------------|---|---------------------|------------|------|----|---------------------------|
|   | 2          | 0           | 1 | 805's 55's (CA)     | 1          | 1    | 7  | Six Five O's (CA)         |
|   | 1          | 1           | 2 | Fossil Fuel 55 (CA) | 1          | 1    | 8  | So Cal Riptide / RMK (CA) |
|   | 1          | 1           | 3 | Kamikaze 55 (CA)    | 0          | 2    | 9  | Top Gun Storm (CA)        |
|   | 1          | 1           | 4 | LB Mafia 55's (CA)  | 1          | 1    | 10 | Vegas Hui (NV)            |
|   | 1          | 1           | 5 | Lokahi AZ (AZ)      | 1