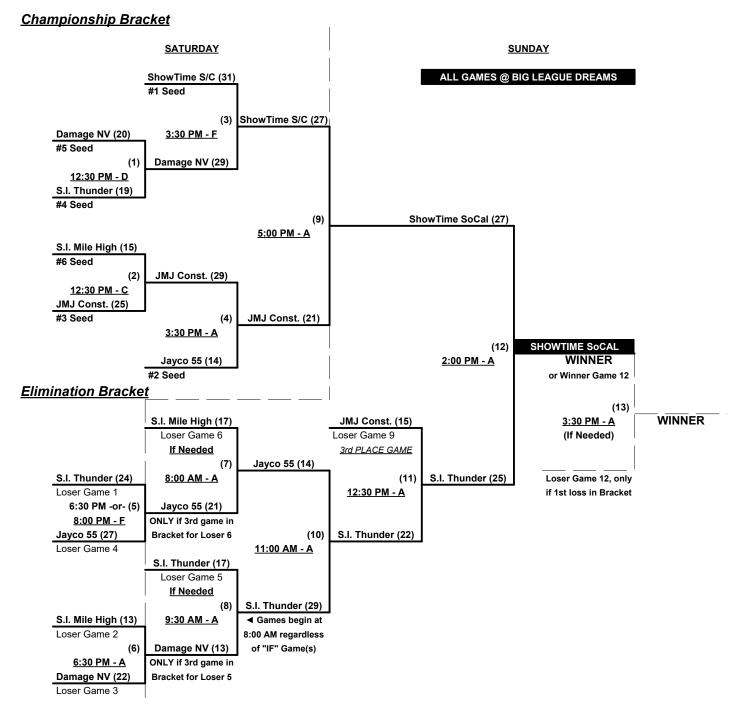

#### Men's 55+ Major Division • 6 Teams

Rev. 04/01/2024

### **Championship Bracket**

#### **ALL GAMES ON SATURDAY**

Rev. 04/01/2024