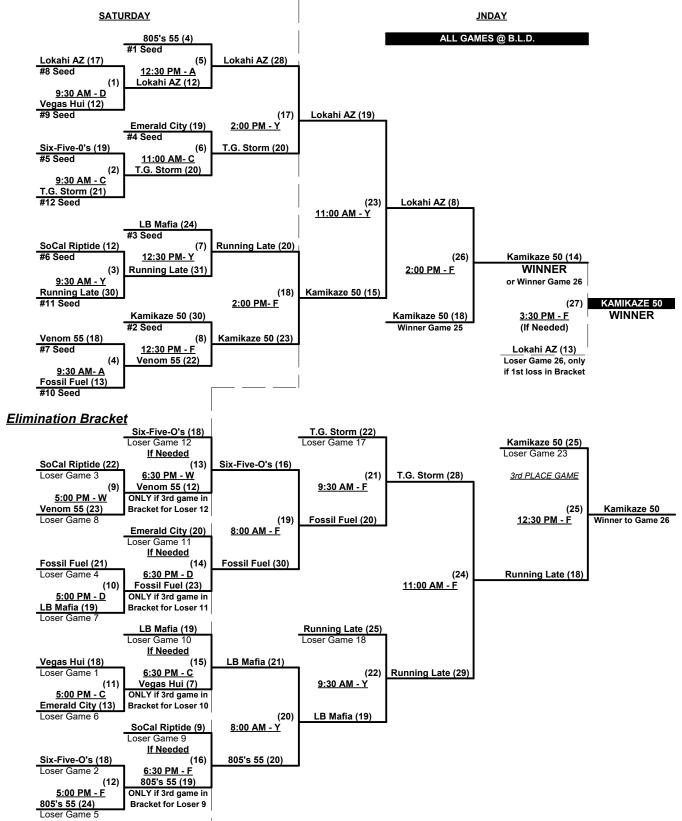

erald City (WA) = AA

AAA = 3 per team per game, Outs AA = 1 per team per game, Outs

NOTE SSUSA Official Rulebook §9.5 (Retrieving Home Run Balls) will be strictly enforced.

Pitch Count - Batters start with "1-1" count (WITH Courtesy Foul) per SSUSA Rulebook §6.2 (2024 Rule)

Run Rules - Five (5) runs per ½ inning at bat (except open inning)

Mercy Rule - Fifteen (15) runs after five (5) innings (or 20 Runs after 4 innings)

Time Limits - RR = 65 + open inn. • Bracket = 70 + open inn. • Championship game(s) = 80 + open inn.

Tie Breakers - Head to head (in full RR only), least runs allowed, run differential, coin toss

**Schedule Subject to Change at Discretion of Tournament and Field Directors** 



Rev. 04/01/2024

#### Men's 50/55+ Silver Division • 12 Teams

## Championship Bracket