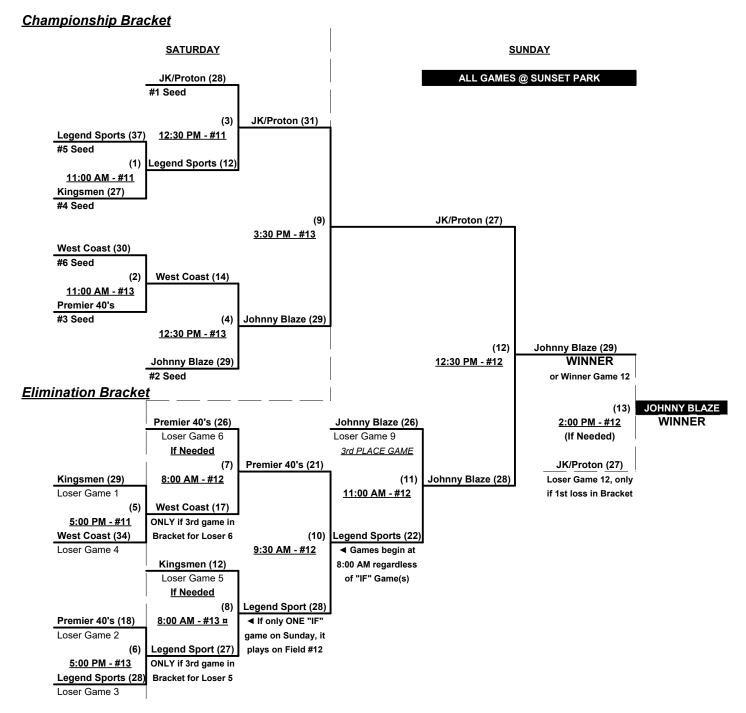

## Men's 40+ Masters Major Plus Division • 6 Teams

| <u>Win</u> | <u>Loss</u> |   |                          | <u>Win</u> | <u>Loss</u> |   |                        |
|------------|-------------|---|--------------------------|------------|-------------|---|------------------------|
| 2          | 0           | 1 | JK Inc./Proton (CA)      | 0          | 2           | 4 | Legends Sports (NV)    |
| 2          | 0           | 2 | Johnny Blaze/Easton (CA) | 1          | 1           | 5 | Premier 40's (CA)      |
| 1          | 1           | 3 | Kingsmen 40 (NM)         | 0          | 2           | 6 | West Coast United (CA) |

## Friday • April 12, 2024 • Sunset Park Softball Complex • Las Vegas

Field address ▶ 2601 E. Sunset Rd. - Las Vegas, NV 89120

| Time     | # | Runs | Team Name                | Field | # | Runs      | Team Name                |
|----------|---|------|--------------------------|-------|---|-----------|--------------------------|
| 11:00 AM | 5 | 21   | Premier 40's (CA)        | 12    | 1 | 29        | JK Inc./Proton (CA)      |
| 11:00 AM | 4 | 30   | Legends Sports (NV)      | 13    | 2 | 33        | Johnny Blaze/Easton (CA) |
| 12:30 PM | 1 | 23   | JK Inc./Proton (CA)      | 12    | 4 | 1         | Legends Sports (NV)      |
| 12:30 PM | 2 | 25   | Johnny Blaze/Easton (CA) | 13    | 3 | 22        | Kingsmen 40 (NM)         |
| 12:30 PM | 6 | 23   | West Coast United (CA)   | 14    | 5 | <b>26</b> | Premier 40's (CA)        |
| 2:00 PM  | 3 | 31   | Kingsmen 40 (NM)         | 14    | 6 | 30        | West Coast United (CA)   |

Seeding for 40-Major+ Three-game-guarantee bracket commencing Saturday morning • See bracket for details

Format: Two (2) game Round Robin to seed 40-Major+ Three-game-guarantee bracket

Home Runs - Major+ = 10 per team per game, Outs