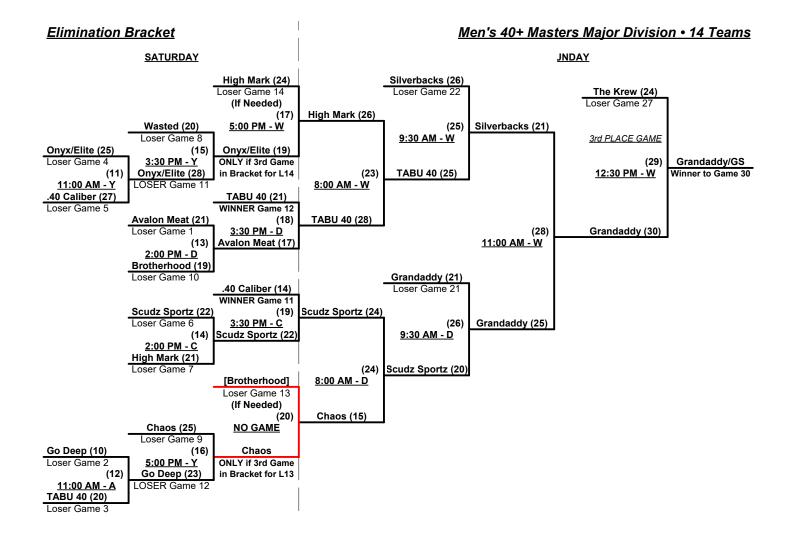

# Men's 40+ Masters Major Division • 14 Teams

| <u>V</u> | <u>Vin</u> | <u>Loss</u> |   |                              | <u>Win</u> | <u>Loss</u> |    |                       |
|----------|------------|-------------|---|------------------------------|------------|-------------|----|-----------------------|
|          | 0          | 2           | 1 | 40 Cal Assault (CA)          | 2          | 0           | 8  | HighMark/Big Kid (CA) |
|          | 1          | 1           | 2 | Avalon Meat Candy (NV)       | 1          | 1           | 9  | Onyx/Elite/OF (CA)    |
|          | 1          | 1           | 3 | Battlefield Brotherhood (NV) | 1          | 1           | 10 | Scudz Sportz (CA)     |
|          | 1          | 1           | 4 | Chaos (CA)                   | 2          | 0           | 11 | Silverbacks 40 (CA)   |
|          | 2          | 0           | 5 | Cheap Suits/Republic (CA)    | 0          | 2           | 12 | TABU 40's (CA)        |
|          | 0          | 2           | 6 | Go Deep Sports (HI)          | 1          | 1           | 13 | The Krew 40 (CA)      |
|          | 1          | 1           | 7 | Grandaddy Softball/GS (NV)   | 1          | 1           | 14 | Wasted Talent (CA)    |

#### Friday • April 12, 2024 • Big League Dreams Sports Park • Las Vegas

Field address ► 3151 E. Washington Ave. - Las Vegas, NV 89101

| Time     | #  | Runs           | Team Name                    | Field | #  | Runs | Team Name                    |
|----------|----|----------------|------------------------------|-------|----|------|------------------------------|
| 9:30 AM  | 3  | 23             | Battlefield Brotherhood (NV) | W     | 11 | 24   | Silverbacks 40 (CA)          |
| 9:30 AM  | 6  | 15             | Go Deep Sports (HI)          | D     | 14 | 16   | Wasted Talent (CA)           |
| 11:00 AM | 11 | 20             | Silverbacks 40 (CA)          | W     | 6  | 19   | Go Deep Sports (HI)          |
| 11:00 AM | 14 | 19             | Wasted Talent (CA)           | D     | 3  | 20   | Battlefield Brotherhood (NV) |
| 12:30 PM | 1  | 20             | 40 Cal Assault (CA)          | W     | 8  | 24   | HighMark/Big Kid (CA)        |
| 12:30 PM | 10 | 21             | Scudz Sportz (CA)            | D     | 12 | 19   | TABU 40's (CA)               |
| 12:30 PM | 4  | 16             | Chaos (CA)                   | С     | 5  | 18   | Cheap Suits/Republic (CA)    |
| 2:00 PM  | 8  | <del>26</del>  | HighMark/Big Kid (CA)        | W     | 9  | 21   | Onyx/Elite/OF (CA)           |
| 2:00 PM  | 2  | 23             | Avalon Meat Candy (NV)       | D     | 13 | 19   | The Krew 40 (CA)             |
| 2:00 PM  | 7  | <del>1</del> 9 | Grandaddy Softball/GS (NV)   | С     | 4  | 20   | Chaos (CA)                   |
| 3:30 PM  | 9  | 25             | Onyx/Elite/OF (CA)           | W     | 2  | 24   | Avalon Meat Candy (NV)       |
| 3:30 PM  | 13 | 27             | The Krew 40 (CA)             | D     | 10 | 22   | Scudz Sportz (CA)            |
| 3:30 PM  | 12 | 13             | TABU 40's (CA)               | С     | 7  | 24   | Grandaddy Softball/GS (NV)   |
| 3:30 PM  | 5  | 30             | Cheap Suits/Republic (CA)    | F     | 1  | 26   | 40 Cal Assault (CA)          |

#### BIG LEAGUE DREAMS FIELDS = (A)NGEL • (C)ROSLEY • (D)ODGER • (F)ENWAY • (W)RIGLEY • (Y)ANKEE

Seeding for 40-Major Three-game-guarantee bracket commencing Saturday morning • See bracket for details

Format: Two (2) game Round Robin to seed 40-Major Three-game-guarantee bracket

#### Men's 40+ Masters Major Division • 14 Teams