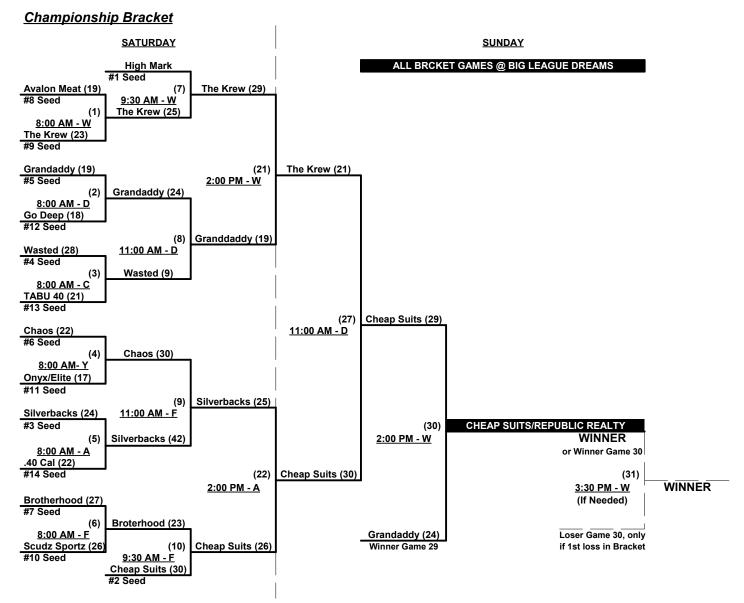

# Men's 40+ Masters Major Division • 14 Teams

| <u>V</u> | <u>Vin</u> | <u>Loss</u> |   |                              | <u>Win</u> | <u>Loss</u> |    |                       |
|----------|------------|-------------|---|------------------------------|------------|-------------|----|-----------------------|
|          | 0          | 2           | 1 | 40 Cal Assault (CA)          | 2          | 0           | 8  | HighMark/Big Kid (CA) |
|          | 1          | 1           | 2 | Avalon Meat Candy (NV)       | 1          | 1           | 9  | Onyx/Elite/OF (CA)    |
|          | 1          | 1           | 3 | Battlefield Brotherhood (NV) | 1          | 1           | 10 | Scudz Sportz (CA)     |
|          | 1          | 1           | 4 | Chaos (CA)                   | 2          | 0           | 11 | Silverbacks 40 (CA)   |
|          | 2          | 0           | 5 | Cheap Suits/Republic (CA)    | 0          | 2           | 12 | TABU 40's (CA)        |
|          | 0          | 2           | 6 | Go Deep Sports (HI)          | 1          | 1           | 13 | The Krew 40 (CA)      |
|          | 1          | 1           | 7 | Grandaddy Softball/GS (NV)   | 1          | 1           | 14 | Wasted Talent (CA)    |

#### Friday • April 12, 2024 • Big League Dreams Sports Park • Las Vegas

Field address ► 3151 E. Washington Ave. - Las Vegas, NV 89101

| Time     | #  | Runs           | Team Name                    | Field | #  | Runs | Team Name                    |
|----------|----|----------------|------------------------------|-------|----|------|------------------------------|
| 9:30 AM  | 3  | 23             | Battlefield Brotherhood (NV) | W     | 11 | 24   | Silverbacks 40 (CA)          |
| 9:30 AM  | 6  | 15             | Go Deep Sports (HI)          | D     | 14 | 16   | Wasted Talent (CA)           |
| 11:00 AM | 11 | 20             | Silverbacks 40 (CA)          | W     | 6  | 19   | Go Deep Sports (HI)          |
| 11:00 AM | 14 | 19             | Wasted Talent (CA)           | D     | 3  | 20   | Battlefield Brotherhood (NV) |
| 12:30 PM | 1  | 20             | 40 Cal Assault (CA)          | W     | 8  | 24   | HighMark/Big Kid (CA)        |
| 12:30 PM | 10 | 21             | Scudz Sportz (CA)            | D     | 12 | 19   | TABU 40's (CA)               |
| 12:30 PM | 4  | 16             | Chaos (CA)                   | С     | 5  | 18   | Cheap Suits/Republic (CA)    |
| 2:00 PM  | 8  | <del>26</del>  | HighMark/Big Kid (CA)        | W     | 9  | 21   | Onyx/Elite/OF (CA)           |
| 2:00 PM  | 2  | 23             | Avalon Meat Candy (NV)       | D     | 13 | 19   | The Krew 40 (CA)             |
| 2:00 PM  | 7  | <del>1</del> 9 | Grandaddy Softball/GS (NV)   | С     | 4  | 20   | Chaos (CA)                   |
| 3:30 PM  | 9  | 25             | Onyx/Elite/OF (CA)           | W     | 2  | 24   | Avalon Meat Candy (NV)       |
| 3:30 PM  | 13 | 27             | The Krew 40 (CA)             | D     | 10 | 22   | Scudz Sportz (CA)            |
| 3:30 PM  | 12 | 13             | TABU 40's (CA)               | С     | 7  | 24   | Grandaddy Softball/GS (NV)   |
| 3:30 PM  | 5  | 30             | Cheap Suits/Republic (CA)    | F     | 1  | 26   | 40 Cal Assault (CA)          |

#### BIG LEAGUE DREAMS FIELDS = (A)NGEL • (C)ROSLEY • (D)ODGER • (F)ENWAY • (W)RIGLEY • (Y)ANKEE

Seeding for 40-Major Three-game-guarantee bracket commencing Saturday morning • See bracket for details

Format: Two (2) game Round Robin to seed 40-Major Three-game-guarantee bracket