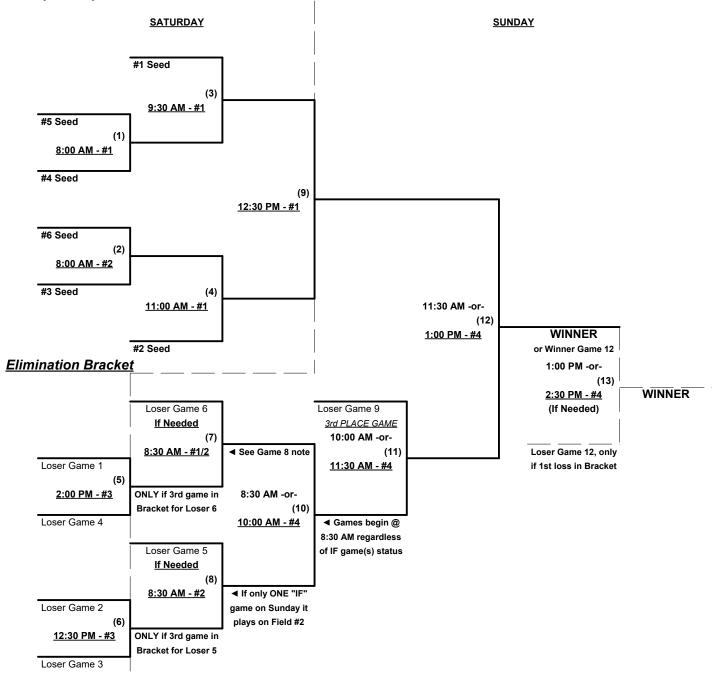

#### Seeding for 55-AAA Double Elimination bracket commencing Saturday afternoon • See bracket for details

Format: Mixed Round Robin to seed Championship brackets Teams #1-3 play Double Elimination bracket for 55-AAA Championship • INTERNAL SEEDING Teams 4-10 play Three-game-guarantee bracket for 60/65-Major Championship Home Runs - Home Run rule of LOWER rated team in game Major = 6 per team per game, Outs AAA = 3 per team per game, Outs NOTE SSUSA Official Rulebook §9.5 (Retrieving Home Run Balls) will be strictly enforced. Pitch Count - Batters start with "1-1" count (WITH Courtesy Foul) per SSUSA Rulebook §6.2 (2024 Rule) Run Rules - 5 runs per  $\frac{1}{2}$  inning at bat (except open inning) Mercy Rule - Fifteen (15) runs after five (5) innings or 20 after four Time Limits - RR = 65 + open inn. • Bracket = 70 + open inn. • Championship game(s) = 80 + open inn. Tie Breakers - Head to head (in full RR only), least runs allowed, run differential, coin toss

#### Seeding for 65/70-AAA Double Elimination bracket commencing Saturday afternoon • See bracket for details

Format: Mixed Round Robin to seed Championship brackets

> Teams #1-3 play Double Elimination bracket for 65/70-AAA Championship • INTERNAL SEEDING Teams #4-5 play Best 2 of 3 Series for 70/75-Major+ Championship