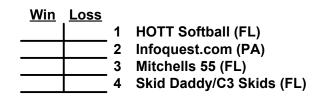

## Men's 55+ Major Division • 4 Teams

# Friday • March 15, 2024 • Loyce Harpe Park Softball Complex • Lakeland

Field address ► 500 West Carter Rd. • Mulberry, FL 33860

| Time     | # | Runs | Team Name                | Field | # | Runs | Team Name                |
|----------|---|------|--------------------------|-------|---|------|--------------------------|
| 9:00 AM  | 1 |      | HOTT Softball (FL)       | 3     | 2 |      | Infoquest.com (PA)       |
| 9:00 AM  | 4 |      | Skid Daddy/C3 Skids (FL) | 4     | 3 |      | Mitchells 55 (FL)        |
| 10:30 AM | 2 |      | Infoquest.com (PA)       | 3     | 4 |      | Skid Daddy/C3 Skids (FL) |
| 10:30 AM | 3 |      | Mitchells 55 (FL)        | 4     | 1 |      | HOTT Softball (FL)       |

## Saturday • March 16, 2024 • Loyce Harpe Park Softball Complex • Lakeland

| Time     | # | Runs | Team Name          | Field | # | Runs | Team Name                |
|----------|---|------|--------------------|-------|---|------|--------------------------|
| 11:00 AM | 1 |      | HOTT Softball (FL) | 1     | 4 |      | Skid Daddy/C3 Skids (FL) |
| 11:00 AM | 3 |      | Mitchells 55 (FL)  | 2     | 2 |      | Infoquest.com (PA)       |

#### Seeding for 55-Major Double Elimination bracket commencing Saturday afternoon • See bracket for details

Format: Full (3-game) Round Robin to seed 55-Major Double Elimination bracket

Home Runs - Major = 6 per team per game, Outs