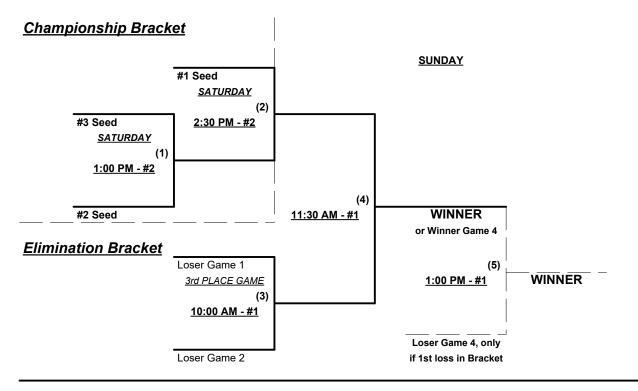

#### Seeding for 55-Major Double Elimination bracket commencing Saturday afternoon • See bracket for details

Format: Full (3-game) Round Robin to seed 55-Major Double Elimination bracket

Home Runs - Major = 6 per team per game, Outs

#### Championship Bracket