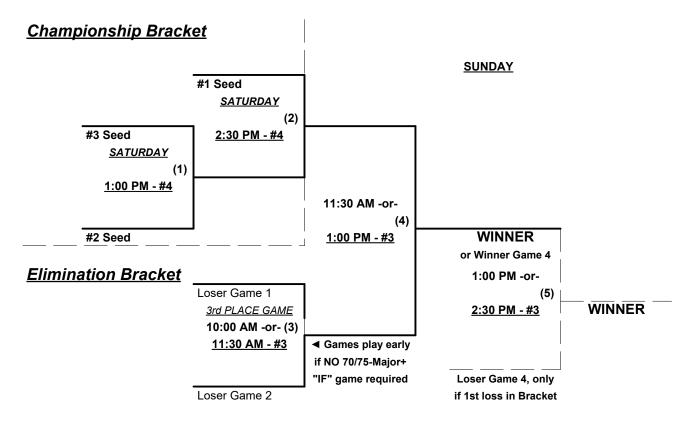

#### Men's 55/60+ Major Division • 6 Teams

Rev. 03/11/2024

#### Championship Bracket

Rev. 03/09/2024