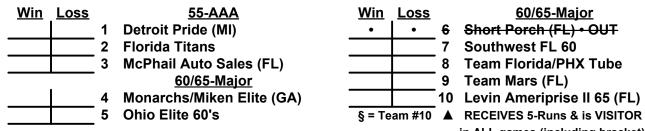

## Men's 55/60+ Gold Division • 9 Teams

in ALL games (including bracket)

# Friday • March 15, 2022 • Walker Road Softball Complex • Lakeland

Field address ► 1285 Walker Road • Lakeland, FL 33810

| Time     | #  | Runs | Team Name                   | Field | #  | Runs | Team Name                     |
|----------|----|------|-----------------------------|-------|----|------|-------------------------------|
| 9:00 AM  | 5  |      | Ohio Elite 60's             | 1     | 8  |      | Team Florida/PHX Tube         |
| 10:30 AM | 8  |      | Team Florida/PHX Tube       | 1     | 10 |      | § Levin Ameriprise II 65 (FL) |
| 10:30 AM | 3  |      | McPhail Auto Sales (FL)     | 4     | 5  |      | Ohio Elite 60's               |
| 12:00 PM | 9  |      | Team Mars (FL)              | 1     | 1  |      | Detroit Pride (MI)            |
| 12:00 PM | 7  |      | Southwest FL 60             | 3     | 4  |      | Monarchs/Miken Elite (GA)     |
| 12:00 PM | 2  |      | Florida Titans              | 4     | 3  |      | McPhail Auto Sales (FL)       |
| 1:30 PM  | 10 | §    | Levin Ameriprise II 65 (FL) | 1     | 9  |      | Team Mars (FL)                |
| 1:30 PM  | 1  |      | Detroit Pride (MI)          | 3     | 7  |      | Southwest FL 60               |
| 1:30 PM  | 4  |      | Monarchs/Miken Elite (GA)   | 4     | 2  |      | Florida Titans                |

Seeding for 60/65-Major Three-game-guarantee bracket commencing Saturday morning • See bracket

#### Seeding for 55-AAA Double Elimination bracket commencing Saturday afternoon • See bracket for details

Format: Mixed Round Robin to seed Championship brackets Teams #1-3 play Double Elimination bracket for 55-AAA Championship • INTERNAL SEEDING Teams 4-10 play Three-game-guarantee bracket for 60/65-Major Championship Home Runs - Home Run rule of LOWER rated team in game Major = 6 per team per game, Outs AAA = 3 per team per game, Outs NOTE SSUSA Official Rulebook §9.5 (Retrieving Home Run Balls) will be strictly enforced. Pitch Count - Batters start with "1-1" count (WITH Courtesy Foul) per SSUSA Rulebook §6.2 (2024 Rule) Run Rules - 5 runs per  $\frac{1}{2}$  inning at bat (except open inning) Mercy Rule - Fifteen (15) runs after five (5) innings or 20 after four Time Limits - RR = 65 + open inn. • Bracket = 70 + open inn. • Championship game(s) = 80 + open inn. Tie Breakers - Head to head (in full RR only), least runs allowed, run differential, coin toss

### Men's 55+ AAA Division • 3 Teams