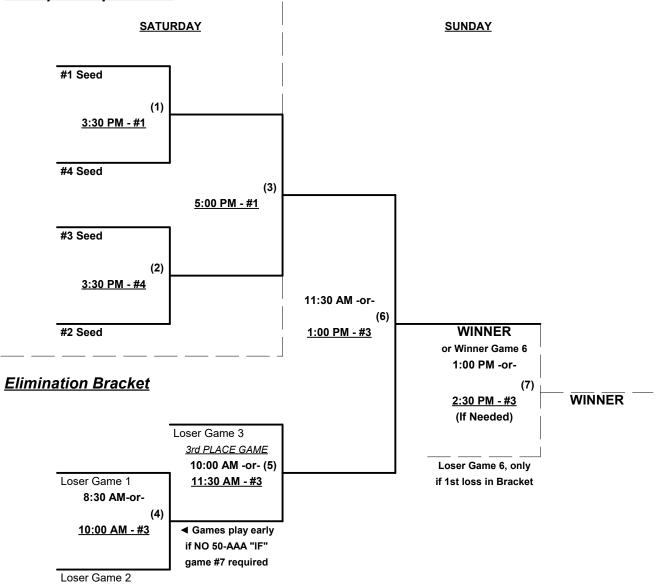

SUSA Official Rulebook §9.5 (Retrieving Home Run Balls) will be strictly enforced.

Pitch Count - Batters start with "1-1" count (WITH Courtesy Foul) per SSUSA Rulebook §6.2 (2024 Rule)

Run Rules - 5 runs per 1/2 inning at bat (except open inning)

Mercy Rule - Fifteen (15) runs after five (5) innings or 20 after four

Time Limits - RR = 65 + open inn. • Bracket = 70 + open inn. • Championship game(s) = 80 + open inn.

Tie Breakers - Head to head (in full RR only), least runs allowed, run differential, coin toss

#### Schedule Subject to Change at Discretion of Tournament and Field Directors



# SSUSA's Spring National Championships 2024 The Horton & Wood Classic Polk County, Florida March 15 - 17, 2024

Rev. 03/11/2024

### Men's 55+ Major Division • 4 Teams

#### Championship Bracket





# SSUSA's Spring National Championships 2024

The Horton & Wood Classic **Polk County, Florida** March 15 - 17, 2024

Rev. 03/09/2024

## Men's 55/60+ Gold Division • 9 Teams



in ALL games (including bracket)

# Friday • March 15, 2022 • Walker Road Softball Complex • Lakeland

Field address ► 1285 Walker Road • Lakeland, FL 33810

| Time     | #  | Runs | Team Name                   | Field | #  | Runs | Team Name                     |
|----------|----|------|-----------------------------|-------|----|------|-------------------------------|
| 9:00 AM  | 5  |      | Ohio Elite 60's             | 1     | 8  |      | Team Florida/PHX Tube         |
| 10:30 AM | 8  |      | Team Florida/PHX Tube       | 1     | 10 |      | § Levin Ameriprise II 65 (FL) |
| 10:30 AM | 3  |      | McPhail