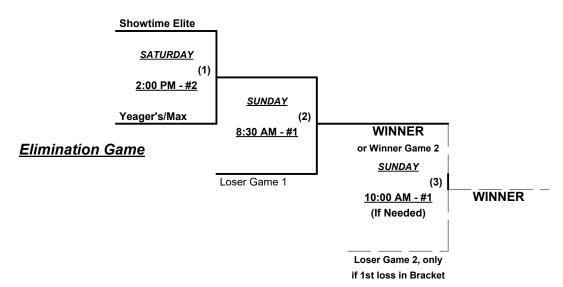

### Men's 40+ Major Division • 2 Teams

Championship Bracket

more than just a game...

Rev. 03/09/2024

| <u>Win</u> | <u>Loss</u> |
|------------|-------------|
|            |             |

50-Major 4 Showtime Elite (MI)

5 Yeager's/Max Batz (FL)

Team #1 GIVES 5-Run OR 11-Defensive-player equalizer and is HOME in ALL games §

**Format:** Full Round Robin to seed 50/55-Major+ Double Eliminaton bracket

Teams #1-3 play Double Elimination bracket for 50/55-Major+ Championship • INTERNAL SEEDING

NOTE Team #1 must WIN bracket to earn 1st Place awards and 2025 T.O.C. bid in 50-Major+

• If Team #1 wins, Runner-up earns 1st Place awards and 2025 T.O.C. bid in 55-Major+

Teams #4-5 play Best 2 of 3 Series for 50-Major Championship