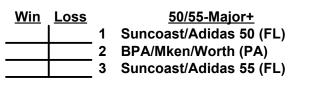

ercy Rule - Fifteen (15) runs after five (5) innings or 20 after four (22 after 4 for Major+ games)

Time Limits - RR = 65 + open inn. • Bracket = 70 + open inn. • Championship game(s) = 80 + open inn.

Tie Breakers - Head to head (in full RR only), least runs allowed, run differential, coin toss

#### Schedule Subject to Change at Discretion of Tournament and Field Directors



# SSUSA's Spring National Championships 2024 The Horton & Wood Classic Polk County, Florida March 15 - 17, 2024

Rev. 03/09/2024

### Men's 40+ Major Plus Division • 2 Teams

#### Championship Bracket



## SSUSA's Spring National Championships 2024 Polk County, Florida March 15 - 17, 2024

Rev. 03/09/2024

### Men's 40+ Major Division • 2 Teams

Championship Bracket

more than just a game...





Rev. 03/09/2024



| <u>Win</u> | <u>Loss</u> |
|------------|-------------|
|            |             |

50-Major 4 Showtime Elite (MI)

5 Yeager's/Max Batz (FL)

# Friday • March 15, 2024 • Loyce Harpe Park Softball Complex • Lakeland

Field address ► 500 West Carter Rd. • Mulberry, FL 33860

| Time     | # | Runs | Team Name                 | Field | # | Runs | Team Name                 |
|----------|---|------|---------------------------|-------|---|------|---------------------------|
| 9:00 AM  | 1 |      | § Suncoast/Adidas 50 (FL) | 1     | 4 |      | Showtime Elite (MI)       |
| 9:00 AM  | 5 |      | Yeager's/Max Batz (FL)    | 2     | 2 |      | BPA/Mken/Worth (PA)       |
| 10:30 AM | 4 |      | Showtime Elite (MI)       | 1     | 3 |      | Suncoast/Adidas 55 (FL)   |
| 10:30 AM | 2 |      | B