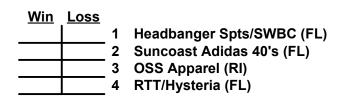

### Men's 40+ Masters Platinum Division • 4 Teams

### Men's 40+ Major Plus Division • 2 Teams

### Men's 40+ Major Division • 2 Teams

Championship Bracket

more than just a game...

Rev. 03/09/2024

| <u>Win</u> | <u>Loss</u> |
|------------|-------------|
|            |             |

50-Major 4 Showtime Elite (MI)