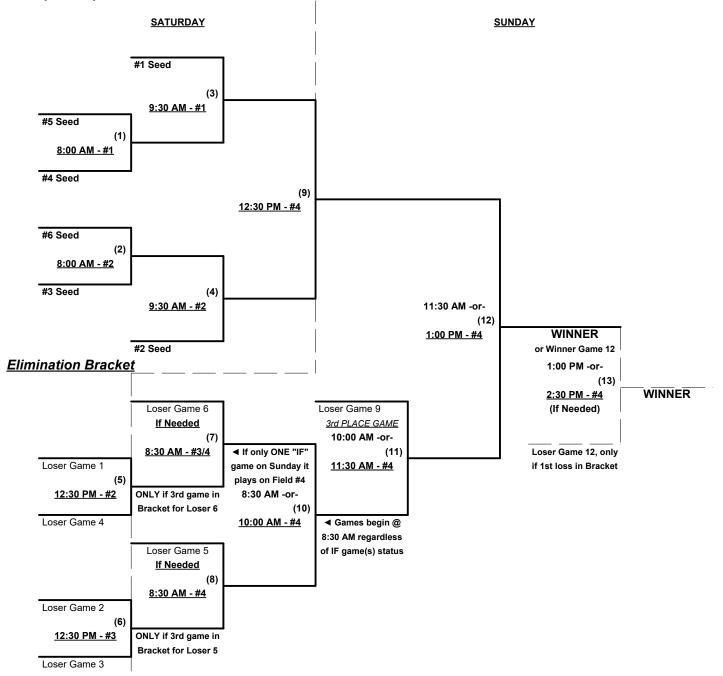

### Men's 50+ AAA Division • 6 Teams

Seeding for 50-AAA Three-game-guarantee bracket commencing Saturday morning • See bracket for details

Format: Two (2) game Round Robin to seed 50-AAA Three-game-guarantee bracket

Home Runs - AAA = 3 per team per game, Outs

#### Championship Bracket