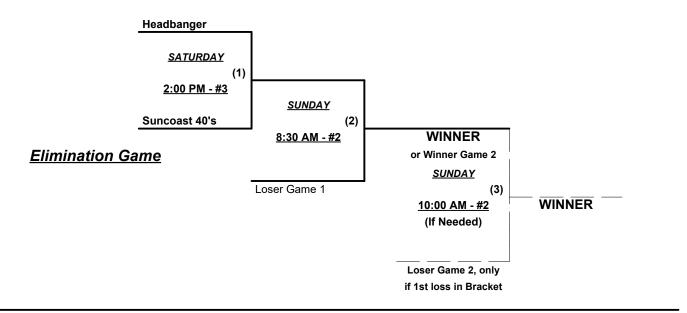

ly enforced.

Pitch Count - Batters start with "1-1" count (WITH Courtesy Foul) per SSUSA Rulebook §6.2 (2024 Rule)

Run Rules - 5 runs per 1/2 inning at bat (except open inning) • 7 Runs if Major+ vs. Major+ Game

Mercy Rule - Fifteen (15) runs after five (5) innings or 20 after four (22 after 4 for Major+ games)

Time Limits - RR = 65 + open inn. • Bracket = 70 + open inn. • Championship game(s) = 80 + open inn.

Tie Breakers - Head to head (in full RR only), least runs allowed, run differential, coin toss

#### Schedule Subject to Change at Discretion of Tournament and Field Directors



# SSUSA's Spring National Championships 2024 The Horton & Wood Classic Polk County, Florida March 15 - 17, 2024

Rev. 03/09/2024

### Men's 40+ Major Plus Division • 2 Teams

#### Championship Bracket



## SSUSA's Spring National Championships 2024 Polk County, Florida March 15 - 17, 2024

Rev. 03/09/2024

### Men's 40+ Major Division • 2 Teams

Championship Bracket

more than just a game...





Rev. 03/09/2024



| <u>Win</u> | <u>Loss</u> |
|------------|-------------|
|            |             |

50-Major 4 Showtime Elite (MI)

5 Yeager's/Max Batz (FL)

# Friday • March 15, 2024 • Loyce Harpe Park Softball Complex • Lakeland

Field address ► 500 West Carter Rd. • Mulberry, FL 33860

| Time     | # | Runs | Team Name                 | Field | # | Runs | Team Name                 |
|----------|---|------|---------------------------|-------|---|------|---------------------------|
| 9:00 AM  | 1 |      | § Suncoast/Adidas 50 (FL) | 1     | 4 |      | Showtime Elite (MI)       |
| 9:00