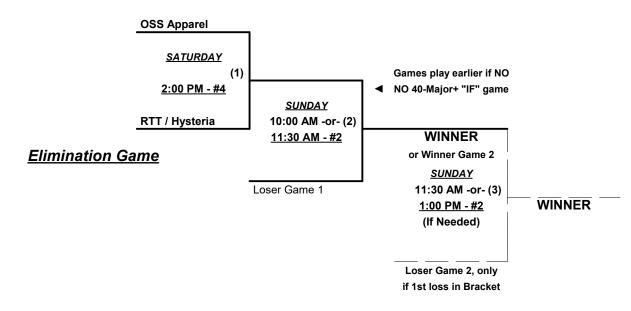

### Men's 40+ Major Division • 2 Teams

Championship Bracket

more than just a game...

Rev. 03/09/2024

| <u>Win</u> | <u>Loss</u> |
|------------|-------------|
|            |             |

50-Major 4 Showtime Elite (MI)