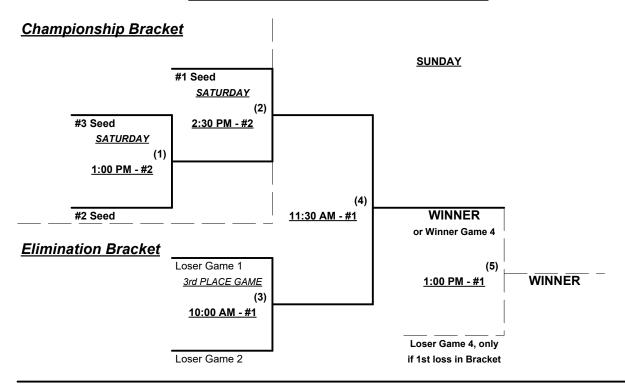

- Home Run rule of LOWER rated team in game 75-Major+ = Open (unlimited)

> 70-Major+ = 9 per team per game, Outs AAA = 3 per team per game, Outs

NOTE SSUSA Official Rulebook §9.5 (Retrieving Home Run Balls) will be strictly enforced.

Pitch Count - Batters start with "1-1" count (WITH Courtesy Foul) per SSUSA Rulebook §6.2 (2024 Rule)

Run Rules - 5 runs per ½ inning at bat (except open inning)

Mercy Rule - Fifteen (15) runs after five (5) innings or 20 after four

Time Limits - RR = 65 + open inn. • Bracket = 70 + open inn. • Championship game(s) = 80 + open inn.

Tie Breakers - Head to head (in full RR only), least runs allowed, run differential, coin toss



The Horton & Wood Classic Polk County, Florida March 15 - 17, 2024

Rev. 03/11/2024

#### Men's 65/70+ AAA Division • 3 Teams





# SSUSA's Spring National Championships 2024 Polk County, Florida March 15 - 17, 2024

Rev. 03/11/2024

#### Men's 70/75+ Major Plus Division • 2 Teams