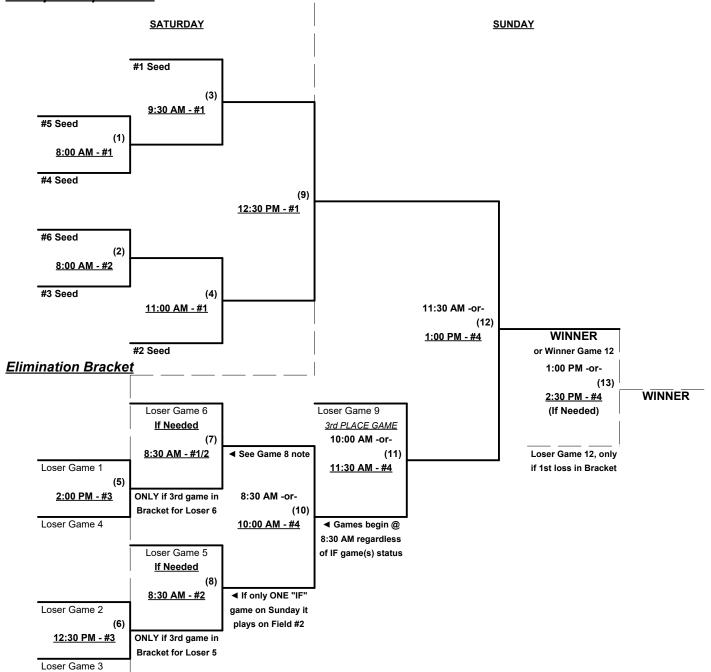

#### Men's 55+ Major Division • 4 Teams

|   | <u>Win</u> | <u>Loss</u> |   |                          |
|---|------------|-------------|---|--------------------------|
|   |            |             | 1 | HOTT Softball (FL)       |
|   |            |             | 2 | Infoquest.com (PA)       |
| • |            |             | 3 | Mitchells 55 (FL)        |
| - |            |             | 4 | Skid Daddy/C3 Skids (FL) |

#### Seeding for 55-Major Double Elimination bracket commencing Saturday afternoon • See bracket for details

Format: Full (3-game) Round Robin to seed 55-Major Double Elimination bracket

Home Runs - Major = 6 per team per game, Outs

**NOTE** SSUSA Official Rulebook §9.5 (Retrieving Home Run Balls) will be strictly enforced.

Pitch Count - Batters start with "1-1" count (WITH Courtesy Foul) per SSUSA Rulebook §6.2 (2024 Rule)

Run Rules - 5 runs per ½ inning at bat (except open inning)