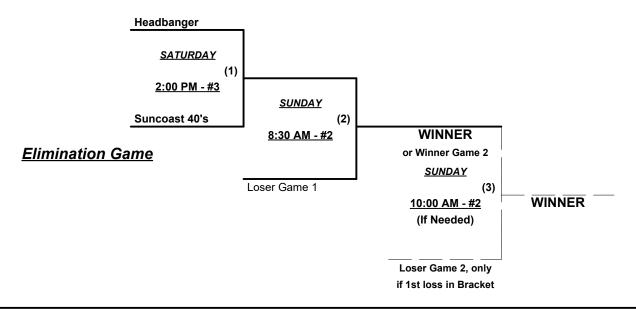

#### Men's 40+ Masters Platinum Division • 4 Teams

| <u>Win</u> | <u>Loss</u> |   |                           |
|------------|-------------|---|---------------------------|
|            |             | 1 | Headbanger Spts/SWBC (FL) |
|            |             | 2 | Suncoast Adidas 40's (FL) |
|            |             | 3 | OSS Apparel (RI)          |
|            |             | 4 | RTT/Hysteria (FL)         |

§ Teams #1-2 GIVE 5-Run equalizer and are HOME vs. Teams #3-4

Format: Full (3-game) EXHIBITION Round Robin prior to Best 2 of 3 Championship Series

NOTE Teams #1-2 play Best 2 of 3 Series for 40-Major+ Championship

Teams #3-4 play Best 2 of 3 Series for 40-Major Championship

Home Runs - Home Run rule of LOWER rated team in game

Major+ = 10 per team per game, Outs Major = 8 per team per game, Outs

NOTE SSUSA Official Rulebook §9.5 (Retrieving Home Run Balls) will be strictly enforced.