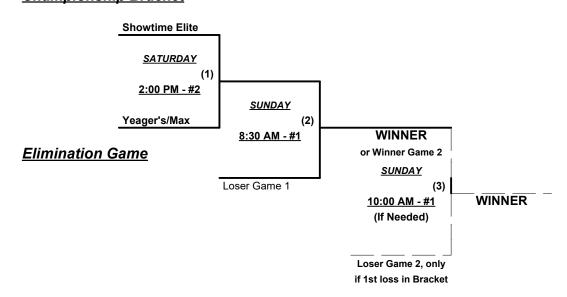

#### Men's 50/55+ Platinum Division • 5 Teams

| Wi | n Loss |     | <u>50/55-Major+</u>     | <u>W</u> i | <u>n</u> | <u>Loss</u> |   | <u>50-Major</u>        |
|----|--------|-----|-------------------------|------------|----------|-------------|---|------------------------|
|    |        | 1   | Suncoast/Adidas 50 (FL) |            |          |             | 4 | Showtime Elite (MI)    |
|    |        | 2   | BPA/Mken/Worth (PA)     |            |          |             | 5 | Yeager's/Max Batz (FL) |
|    |        | · 3 | Suncoast/Adidas 55 (FL) |            |          |             | , |                        |

<sup>§</sup> Team #1 GIVES 5-Run OR 11-Defensive-player equalizer and is HOME in ALL games

Format: Full Round Robin to seed 50/55-Major+ Double Eliminaton bracket

Teams #1-3 play Double Elimination bracket for 50/55-Major+ Championship • INTERNAL SEEDING

NOTE Team #1 must WIN bracket to earn 1st Place awards and 2025 T.O.C. bid in 50-Major+

• If Team #1 wins, Runner-up earns 1st Place awards and 2025 T.O.C. bid in 55-Major+

Teams #4-5 play Best 2 of 3 Series for 50-Major Championship