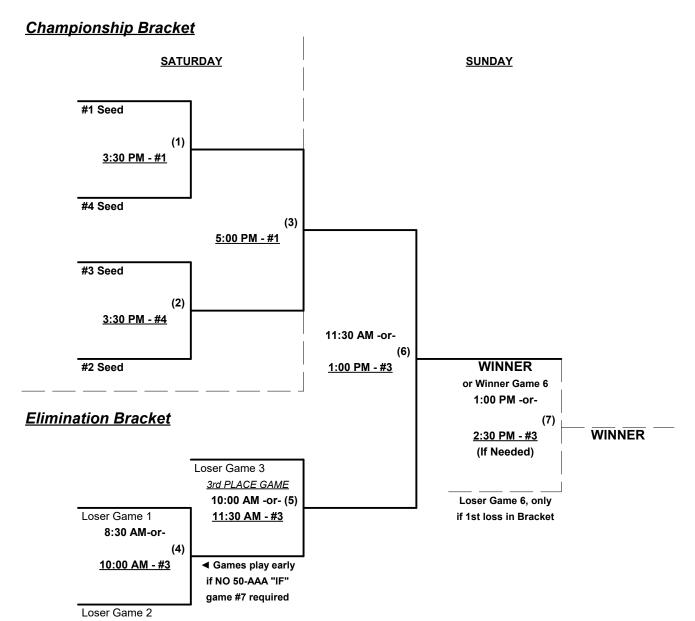

bracket commencing Saturday afternoon • See bracket for details

Format: Full (3-game) Round Robin to seed 55-Major Double Elimination bracket

Home Runs - Major = 6 per team per game, Outs

**NOTE** SSUSA Official Rulebook §9.5 (Retrieving Home Run Balls) will be strictly enforced.

Pitch Count - Batters start with "1-1" count (WITH Courtesy Foul) per SSUSA Rulebook §6.2 (2024 Rule)

Run Rules - 5 runs per ½ inning at bat (except open inning)

Mercy Rule - Fifteen (15) runs after five (5) innings or 20 after four

Time Limits - RR = 65 + open inn. • Bracket = 70 + open inn. • Championship game(s) = 80 + open inn.

Tie Breakers - Head to head (in full RR only), least runs allowed, run differential, coin toss



March 15 - 17, 2024

Rev. 03/11/2024

#### Men's 55+ Major Division • 4 Teams





#### The Horton & Wood Classic Polk County, Florida March 15 - 17, 2024

Rev. 03/09/2024

#### Men's 55/60+ Gold Division • 9 Teams

| <u>Win</u> Loss | <u>55-AAA</u>             | <u>Win</u> | <u>Loss</u> |    | <u>60/65-Major</u>               |
|-----------------|---------------------------|------------|-------------|----|----------------------------------|
| 1               | Detroit Pride (MI)        | •          | •           | 6  | Short Porch (FL) • OUT           |
| 2               | Florida Titans            |            |             | 7  | Southwest FL 60                  |
| 3               | McPhail Auto Sales (FL)   |            |             | 8  | Team Florida/PHX Tube            |
|                 | <u>60/65-Major</u>        |            |             | 9  | Team Mar