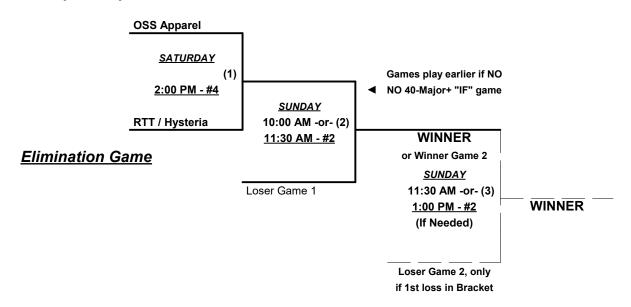

#### Men's 40+ Masters Platinum Division • 4 Teams

| <u>Win</u> | <u>Loss</u> |   |                           |
|------------|-------------|---|---------------------------|
|            |             | 1 | Headbanger Spts/SWBC (FL) |
|            |             | 2 | Suncoast Adidas 40's (FL) |
|            |             | 3 | OSS Apparel (RI)          |
|            |             | 4 | RTT/Hysteria (FL)         |

§ Teams #1-2 GIVE 5-Run equalizer and are HOME vs. Teams #3-4

Format: Full (3-game) EXHIBITION Round Robin prior to Best 2 of 3 Championship Series

NOTE Teams #1-2 play Best 2 of 3 Series for 40-Major+ Championship

Teams #3-4 play Best 2 of 3 Series for 40-Major Championship

Home Runs - Home Run rule of LOWER rated team in game

Major+ = 10 per team per game, Outs Major = 8 per team per game, Outs

NOTE SSUSA Official Rulebook §9.5 (Retrieving Home Run Balls) will be strictly enforced.