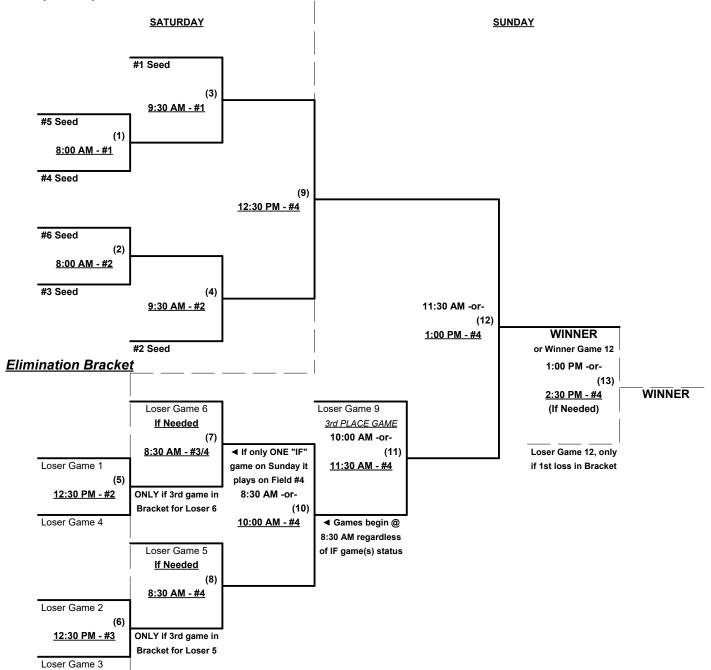

urday morning • See bracket for details

Format: Two (2) game Round Robin to seed 50-AAA Three-game-guarantee bracket

Home Runs - AAA = 3 per team per game, Outs

NOTE SSUSA Official Rulebook §9.5 (Retrieving Home Run Balls) will be strictly enforced.

Pitch Count - Batters start with "1-1" count (WITH Courtesy Foul) per SSUSA Rulebook §6.2 (2024 Rule)

Run Rules -  $5 \text{ runs per } \frac{1}{2} \text{ inning at bat (except open inning)}$ 

Mercy Rule - Fifteen (15) runs after five (5) innings or 20 after four

Time Limits - RR = 65 + open inn. • Bracket = 70 + open inn. • Championship game(s) = 80 + open inn.

Tie Breakers - Head to head (in full RR only), least runs allowed, run differential, coin toss



March 15 - 17, 2024

#### Men's 50+ AAA Division • 6 Teams

Rev. 03/09/2024







#### The Horton & Wood Classic Polk County, Florida March 15 - 17, 2024

Rev. 03/09/2024

#### Men's 55+ Major Division • 4 Teams

|   | <u>Win</u> | <u>Loss</u> |   |                          |
|---|------------|-------------|---|--------------------------|
|   |            |             | 1 | HOTT Softball (FL)       |
|   |            |             | 2 | Infoquest.com (PA)       |
| • |            |             | 3 | Mitchells 55 (FL)        |
| - |            |             | 4 | Skid Daddy/C3 Skids (FL) |

#### Friday • March 15, 2024 • Loyce Harpe Park Softball Complex • Lakeland

Field address ▶ 500 West Carter Rd. • Mulberry, FL 33860

| Time     | # | Runs | Team Name                | Field | # | Runs | Team Name                |
|----------|---|------|-------------------------