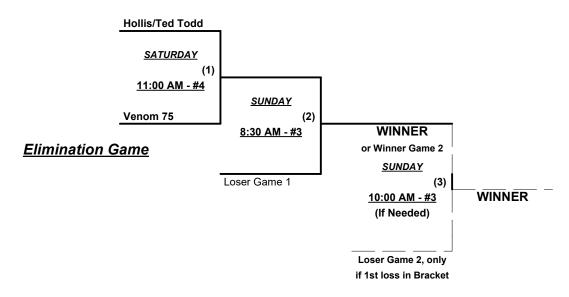

#### **Men's Seniors Division • 5 Teams**

| <u>Win</u> | <u>Loss</u> |   | <u>65/70-AAA</u>            | <u>Win</u> | <u>1</u> | <u>Loss</u> |   | <u>70/75-Major+</u>       |
|------------|-------------|---|-----------------------------|------------|----------|-------------|---|---------------------------|
|            |             | 1 | S. Levin Ameriprise 65 (FL) |            |          |             | 4 | Hollis App./Ted Todd (FL) |
|            |             | 2 | VAYA SPACE (FL)             |            |          |             | 5 | Venom 75's (FL)           |
|            |             | 3 | S. Levin Ameriprise 70 (FL) |            |          |             | • |                           |

- Team #4 GIVES 5-Run Equalizer and is HOME vs. Teams #1-2 & #5 §
- Team #4 GIVES 7-Run Equalizer and is HOME vs. Team #3
- Team #3 RECEIVES 5-Run equalizer and is VISITOR vs. Teams #1-2 & #5

Teams #4-5 play Best 2 of 3 Series for 70/75-Major+ Championship

Home Runs - Home Run rule of LOWER rated team in game 75-Major+ = Open (unlimited)

> 70-Major+ = 9 per team per game, Outs AAA = 3 per team per game, Outs