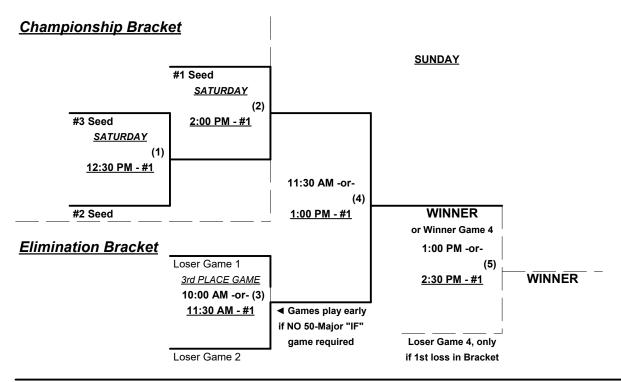

#### Men's 40+ Major Plus Division • 2 Teams

#### **Championship Bracket**

<sup>§</sup> Team #1 GIVES 5-Run OR 11-Defensive-player equalizer and is HOME in ALL games

Format: Full Round Robin to seed 50/55-Major+ Double Eliminaton bracket

Teams #1-3 play Double Elimination bracket for 50/55-Major+ Championship • INTERNAL SEEDING

NOTE Team #1 must WIN bracket to earn 1st Place awards and 2025 T.O.C. bid in 50-Major+

• If Team #1 wins, Runner-up earns 1st Place awards and 2025 T.O.C. bid in 55-Major+

Teams #4-5 play Best 2 of 3 Series for 50-Major Championship