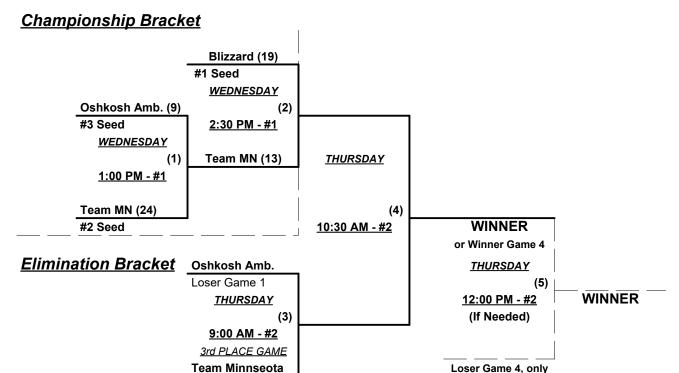

#### Men's 65/70/75/80+ Seniors • 7 Teams

| <u>Win</u> | Loss |   |                             | <u>Win</u> | Loss |   |                        |
|------------|------|---|-----------------------------|------------|------|---|------------------------|
| 1          | 3    | 1 | Oshkosh Ambass. 65 (WI)     | 2          | 1    | 5 | MN Lumberjacks 70's    |
| 3          | 0    | 2 | Blizzard (MN)               | 3          | 0    | 6 | Minnesota Masters 75's |
| •          | •    | 3 | Midwest A's 70's (MO) • OUT | 0          | 3    | 7 | MN Lumberjacks 75's    |
| 2          | 1    | 4 | Team Minnesota              | 0          | 3    | 8 | Minnesota Masters 80's |

#### Men's 70/75+ Silver Division • 2 Teams

#### **Championship Bracket**