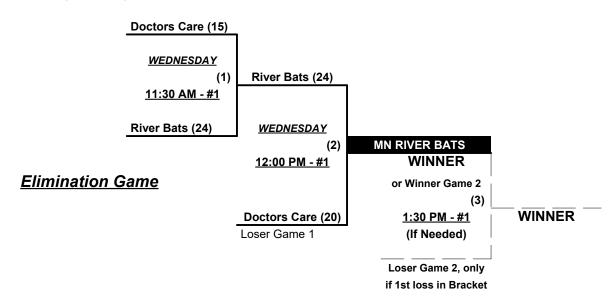

## SSUSA's Northern Championships 2024 Twin Cities Gateway, Minnesota April 30 - May 2, 2024

Men's 70+ Major Division • 2 Teams

Rev. 04/19/2024

#### **Championship Bracket**

Rev. 04/22/2024