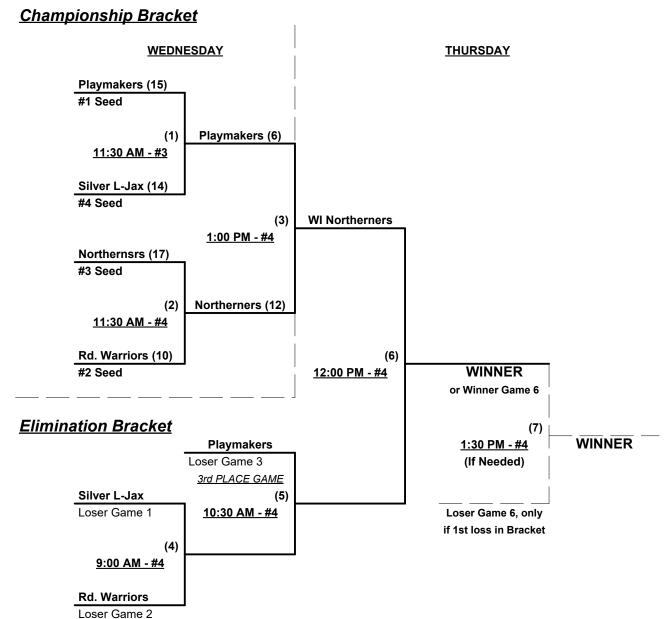

#### Men's 65+ AAA Division • 4 Teams

Rev. 04/22/2024

#### Men's 65/70/75+ Gold Division • 3 Teams

if 1st loss in bracket

Loser Game 2

Rev. 04/22/2024