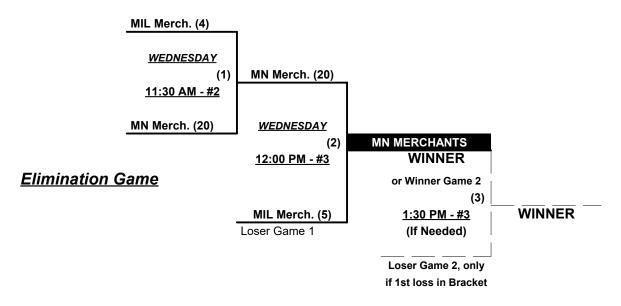

ship

Teams #7-8 play Best 2 of 3 Series for 70-Major championship

Home Runs - Home Run rule of LOWER rated team in game

Major = 6 per team per game, Outs

AAA = 3 per team per game, Outs

Pitch Count - All batters start with 1-1 count (WITH courtesy foul) per SSUSA Rulebook §6.2 (Pitch Count)

Run Rules - 5 runs per ½ inning at bat (except open inning)

Mercy Rule - Fifteen (15) runs after 5 innings (or 20 runs after 4 innings)

Time Limits - RR = 65 + open inn. • Bracket = 70 + open inn. • Championship game(s) = 80 + open inn.

Tie Breakers - Head to head (in full RR only), least runs allowed, run differential, coin toss

Schedule Subject to Change at Discretion of Tournament and Field Directors



Rev. 04/19/2024

### Men's 65+ Major Division • 2 Teams

#### **Championship Bracket**





## SSUSA's Northern Championships 2024 Twin Cities Gateway, Minnesota April 30 - May 2, 2024

Men's 70+ Major Division • 2 Teams

Rev. 04/19/2024

#### **Championship Bracket**





Rev. 04/22/2024

#### Men's 65+ AAA Division • 4 Teams





Rev. 04/22/2024

#### Men's 65/70/75/80+ Seniors • 7 Teams

| <u>Win</u> | Loss |   |                             | <u>Win</u> | Loss |   |                        |
|------------|------|---|-----------------------------|------------|------|---|------------------------|
| 1          | 3    | 1 | Oshkosh Ambass. 65 (WI)     | 2          | 1    | 5 | MN Lumberjacks 70's    |
| 3          | 0    | 2 | Blizzard (MN)               | 3          | 0    | 6 | Minnesota Masters 75's |
| •          | •    | 3 | Midwest A's 70's (MO) • OUT | 0          | 3