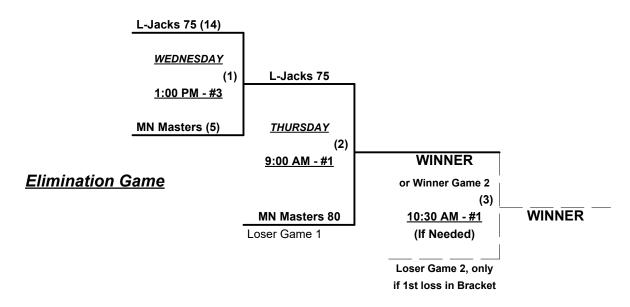

## SSUSA's Northern Championships 2024 Twin Cities Gateway, Minnesota April 30 - May 2, 2024

Men's 70+ Major Division • 2 Teams

Rev. 04/19/2024

#### **Championship Bracket**

Rev. 04/22/2024