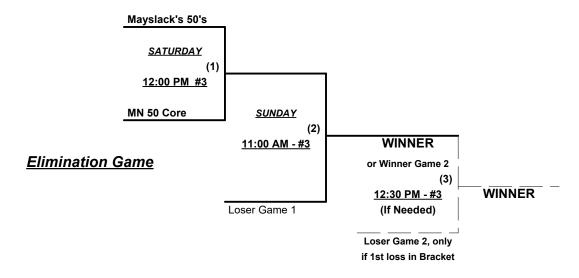

Teams #1-3 play Double Elimination bracket for 50-Major championship

Teams #4-5 play Best 2 of 3 Series for 50-AAA championship

Home Runs - Home Run rule of LOWER rated team in game

Major = 6 per team per game, Outs AAA = 3 per team per game, Outs

Seeding for 50-Major Double Elimination bracket commencing Saturday afternoon • See bracket for details

§ Teams #1-3 GIVE 5-Run OR 11-Defensive-player equalizer and are HOME vs. Teams #4-5

Format: Full (4-game) Round Robin to seed 50-Major Double Elimination bracket