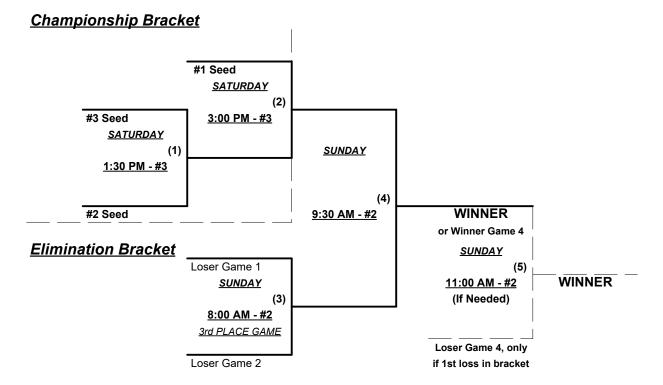

### **Championship Bracket**

#### Seeding for 65/70/75-Gold Double Elimination bracket commencing Saturday afternoon • See bracket

Format: Full (4-game) Round Robin to seed 60-Major Double Elimination bracket

Teams #1-2 play Best 2 of 3 Series for 55-AAA championship

Teams #3-5 play Double Elimination bracket for 60-Major championship

Home Runs - Home Run rule of LOWER rated team in game

Major = 6 per team per game, Outs

AAA = 3 per team per game, Outs

Pitch Count - All batters start with 1-1 count (WITH courtesy foul) per SSUSA Rulebook §6.2 (Pitch Count)

Tie Breakers - Head to head (in full RR only), least runs allowed, run differential, coin toss