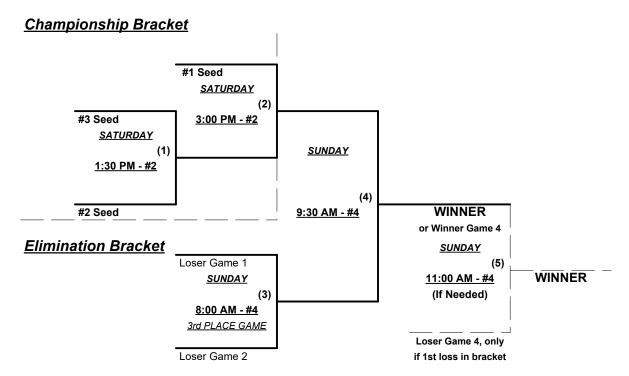

#### **Championship Bracket**

Rev. 04/19/2024

Seeding for 50-Major Double Elimination bracket commencing Saturday afternoon • See bracket for details

§ Teams #1-3 GIVE 5-Run OR 11-Defensive-player equalizer and are HOME vs. Teams #4-5

Format: Full (4-game) Round Robin to seed 50-Major Double Elimination bracket

Teams #1-3 play Double Elimination bracket for 50-Major championship

Teams #4-5 play Best 2 of 3 Series for 50-AAA championship

Home Runs - Home Run rule of LOWER rated team in game

Major = 6 per team per game, Outs AAA = 3 per team per game, Outs

Time Limits - RR = 65 + open inn. • Bracket = 70 + open inn. • Championship game(s) = 80 + open inn.

Tie Breakers - Head to head (in full RR only), least runs allowed, run differential, coin toss

Schedule Subject to Change at Discretion of Tournament and Field Directors