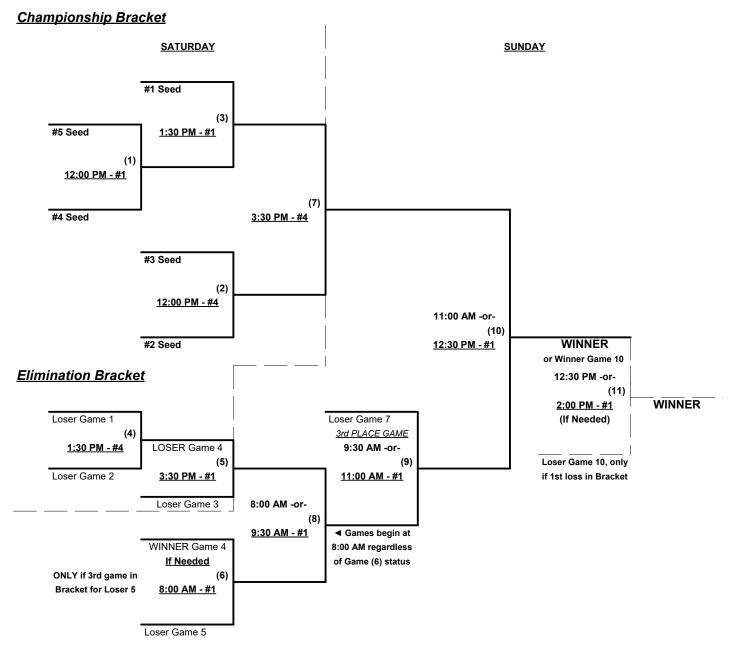

Seeding for 50-Major Double Elimination bracket commencing Saturday afternoon • See bracket for details

§ Teams #1-3 GIVE 5-Run OR 11-Defensive-player equalizer and are HOME vs. Teams #4-5

Format: Full (4-game) Round Robin to seed 50-Major Double Elimination bracket

Teams #1-3 play Double Elimination bracket for 50-Major championship

Teams #4-5 play Best 2 of 3 Series for 50-AAA championship

Home Runs - Home Run rule of LOWER rated team in game

Major = 6 per team per game, Outs AAA = 3 per team per game, Outs

Time Limits - RR = 65 + open inn. • Bracket = 70 + open inn. • Championship game(s) = 80 + open inn.

Tie Breakers - Head to head (in full RR only), least runs allowed, run differential, coin toss

Schedule Subject to Change at Discretion of Tournament and Field Directors

#### **Championship Bracket**

Rev. 04/19/2024