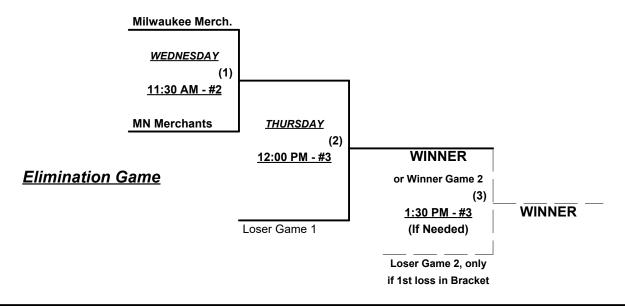

hampionship

Teams #3-6 play Double Elimination bracket for 65-AAA championship

Teams #7-8 play Best 2 of 3 Series for 70-Major championship

Home Runs - Home Run rule of LOWER rated team in game

Major = 6 per team per game, Outs

AAA = 3 per team per game, Outs

Pitch Count - All batters start with 1-1 count (WITH courtesy foul) per SSUSA Rulebook §6.2 (Pitch Count)

Run Rules - 5 runs per ½ inning at bat (except open inning)

Mercy Rule - Fifteen (15) runs after 5 innings (or 20 runs after 4 innings)

Time Limits - RR = 65 + open inn. • Bracket = 70 + open inn. • Championship game(s) = 80 + open inn.

Tie Breakers - Head to head (in full RR only), least runs allowed, run differential, coin toss



Rev. 04/19/2024

#### Men's 65+ Major Division • 2 Teams

#### **Championship Bracket**





# SSUSA's Northern Championships 2024 Twin Cities Gateway, Minnesota April 30 - May 2, 2024

Rev. 04/19/2024

#### Men's 70+ Major Division • 2 Teams

#### **Championship Bracket**





Rev. 04/22/2024

#### Men's 65+ AAA Division • 4 Teams





Rev. 04/22/2024

#### Men's 65/70/75/80+ Seniors • 7 Teams

| <u>Win</u> | <u>Loss</u> |   |                             | <u>Win</u> | <u>Loss</u> |   |                        |
|------------|-------------|---|-----------------------------|------------|-------------|---|------------------------|
|            | 1           | 1 | Oshkosh Ambass. 65 (WI)     |            |             | 5 | MN Lumberjacks 70's    |
|            |             | 2 | Blizzard (MN)               |            |             | 6 | Minnesota Masters 75's |
| •          |