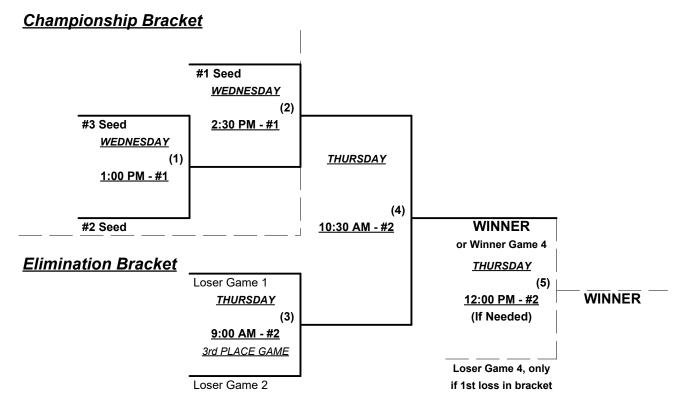

#### Men's 75/80+ Silver Division • 2 Teams

#### **Championship Bracket**

Rev. 04/19/2024