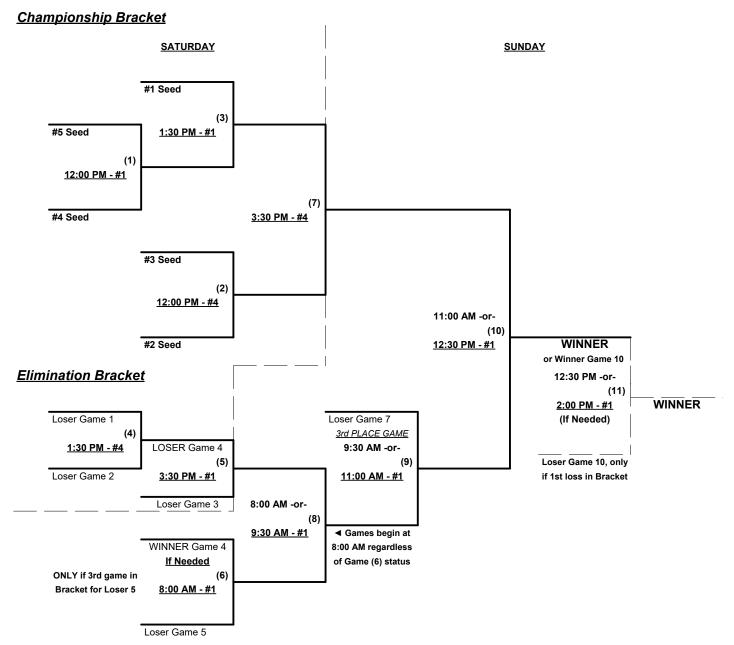

#### Men's 65/70/75+ Gold Division • 3 Teams

Rev. 04/22/2024

#### **Championship Bracket**

## SSUSA's Northern Championships 2024 Twin Cities Gateway, Minnesota April 30 - May 2, 2024

Rev. 04/22/2024