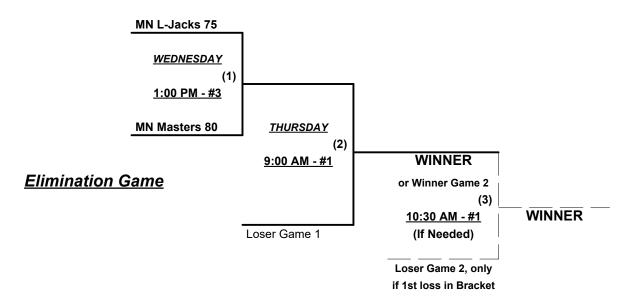

#### Seeding for 65/70/75-Gold Double Elimination bracket commencing Wednesday afternoon • See bracket

Format: Mixed (3-game) Round Robin to seed 65/70/75-Gold Double Elimination bracket

Teams #1-4 play Double Elimination bracket for 65/70/76-Gold championship

Teams #5-6 play Best 2 of 3 Series for 70/75-Silver championship

Teams #7-8 play Best 2 of 3 Series for 75/80-Silver championship

Home Runs - HR rule of LOWER rated team in game AAA = 3 (AA=1) per team per game, Outs

#### Men's 65/70/75+ Gold Division • 3 Teams

Rev. 04/22/2024