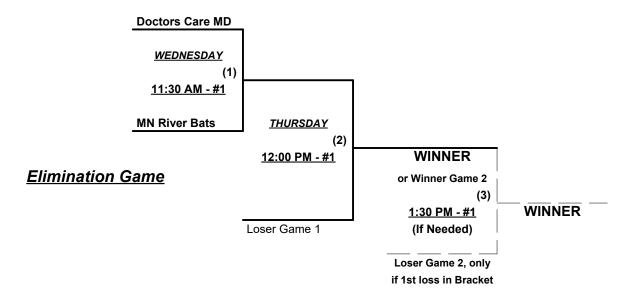

#### Men's 70+ Major Division • 2 Teams

#### **Championship Bracket**

Rev. 04/22/2024