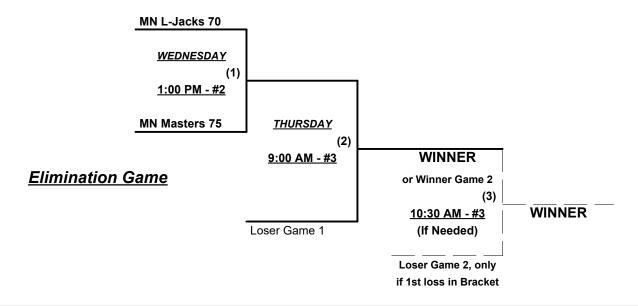

#### Men's 70/75+ Silver Division • 2 Teams

#### **Championship Bracket**

#### Men's 75/80+ Silver Division • 2 Teams

#### **Championship Bracket**

Rev. 04/19/2024