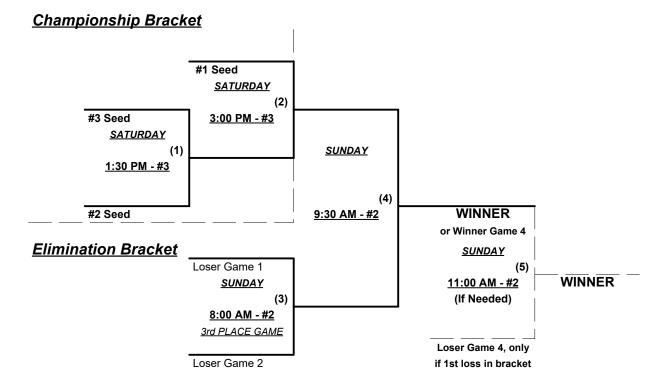

#### Men's 65+ Major Division • 2 Teams

#### **Championship Bracket**

# SSUSA's Northern Championships 2024 Twin Cities Gateway, Minnesota April 30 - May 2, 2024

Rev. 04/19/2024