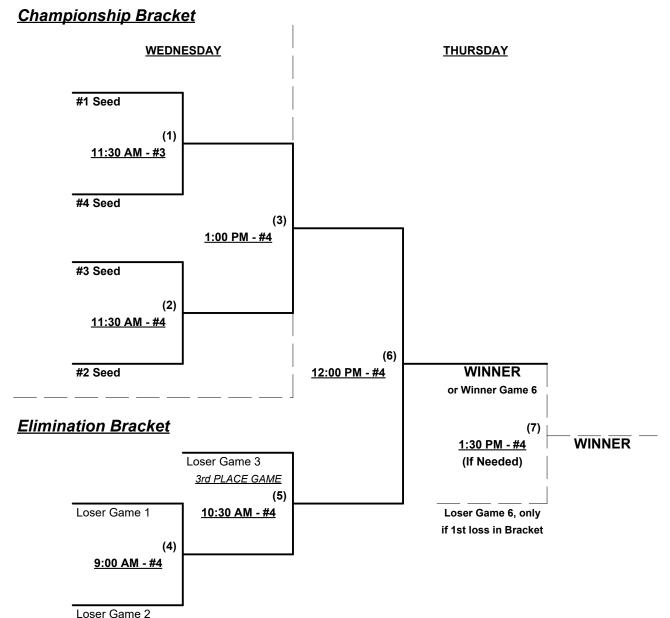

#### Men's 65/70/75+ Gold Division • 3 Teams

Rev. 04/22/2024

#### **Championship Bracket**