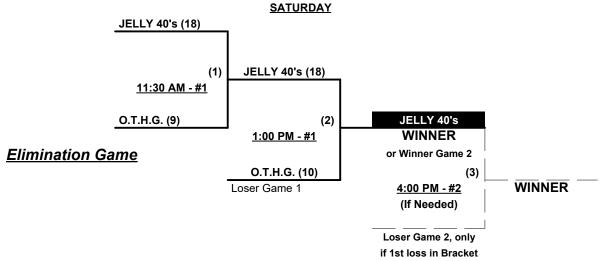

## Men's 40+ Masters Major Division • 2 Teams

### **Championship Bracket**

#### Seeding for 50/55-Platinum Three-game-guarantee bracket commencing Saturday morning • See bracket

Format: Two (2) game Round Robin to seed 65-Platinum Three-game-guarantee bracket

Teams #1-2 play Best 2 of 3 Series for 40-Major Championship ON SATURDAY

Teams #3-9 play Three-game-guarantee bracket for 50-Major Championship

NOTE Team #9 plays "EXHIBITION" • Seeded last (#7) and cannot advance in bracket

• Team #9 earns 1st Place Awards & T.O.C. bid if they "win" all 3 bracket games played

Home Runs - Major = 6 per team per game, Outs 40-Major Best 2 of 3 = 8 per team per game, Outs

NOTE SSUSA Official Rulebook §9.5 (Retrieving Home Run Balls) will be strictly enforced.

Pitch Count - Batters start with "1-1" count (WITH waste foul) per SSUSA Rulebook §6.2 (Pitch Count)

Run Rules - Five runs per ½ inning at bat (except open inn.)

Mercy Rule - Fifteen (15) Runs after five innings (or 20 runs after 4 innings)

Time Limits - RR = 65 + open inn. • Bracket = 70 + open inn. • Championship game(s) = 80 + open inn.

Tie Breakers - Head to head (in full RR only), least runs allowed, run differential, coin toss