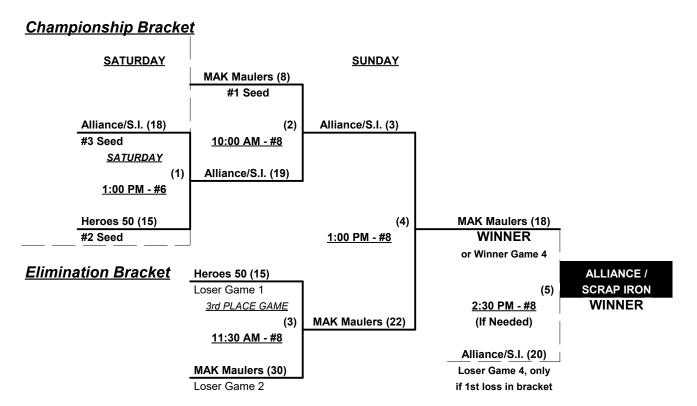

## Men's 50/55+ AAA Division • 9 Teams

| Win Loss        | <u>50-AAA</u>               | <u>Win</u> | <u>Loss</u> |   | <u>55-AAA</u>               |
|-----------------|-----------------------------|------------|-------------|---|-----------------------------|
| 0 (0)   2 (1) 1 | Alliance/Scrap Iron 50 (CO) | 1          | 1           | 4 | Alliance/Scrap Iron 55 (CO) |
| 1 (1) 1 (0) 2   | Heroes 50's (NE)            | 1          | 1           | 5 | Heroes 55's (NE)            |
| 2(2) 0(0) 3     | MAK Maulers/Elusive (MO)    | 1          | 1           | 6 | Maher Muehling NE Elite     |
|                 |                             | 1          | 1           | 7 | NOP Softball (OK)           |
|                 |                             | 0          | 2           | 8 | Silver Bullets/Minleon (NE) |
|                 |                             | 1          | 1           | 9 | Swagger (MO)                |

#### Seeding for 50-AAA Double Elimination bracket commencing Saturday morning • See bracket for details

Format: Two (2) game Round Robin to seed 50-AAA and 55-AAA Championship brackets

Teams #1-3 play Double Elimination bracket for 50-AAA Championship • INTERNAL SEEDING

Teams #4-9 play Three-game-gurantee bracket for 55-AAA Championship

Home Runs - AAA = 3 per team per game, Outs

NOTE SSUSA Official Rulebook §9.5 (Retrieving Home Run Balls) will be strictly enforced.

Pitch Count - Batters start with "1-1" count (WITH waste foul) per SSUSA Rulebook §6.2 (Pitch Count)

Run Rules - Five runs per ½ inning at bat (except open inn.)

Mercy Rule - Fifteen (15) Runs after five innings (or 20 runs after 4 innings)

Time Limits - RR = 65 + open inn. • Bracket = 70 + open inn. • Championship game(s) = 80 + open inn.

Tie Breakers - Head to head (in full RR only), least runs allowed, run differential, coin toss

Schedule Subject to Change at Discretion of Tournament and Field Directors

Rev. 04/06/2024