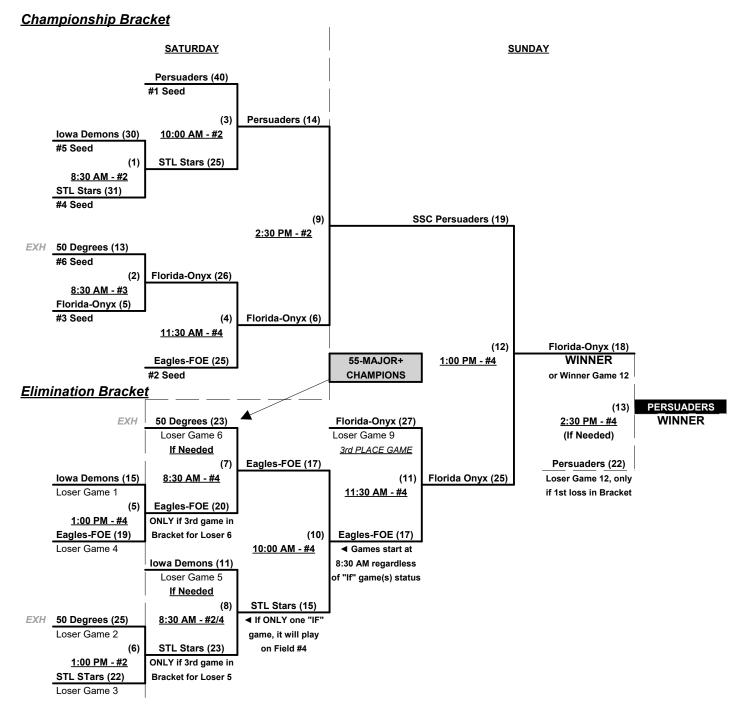

## Men's 40/50+ Platinum Division • 8 Teams

|   | <u>Win</u> | <u>Loss</u> |   | <u>40-Major</u>       | <u>Win</u> | <u>Loss</u> |   | <u>50/55-Platinum</u>   |
|---|------------|-------------|---|-----------------------|------------|-------------|---|-------------------------|
|   | 1          | 2           | 1 | Jelly 40's (MO)       | 0          | 2           | 5 | lowa Demons 50          |
| _ | 1          | 2           | 2 | O.T.H.G (OK)          | •          | •           | 6 | LN Constr. (MO) • OUT   |
| Ī |            |             |   | <u>50/55-Platinum</u> | 2          | 0           | 7 | SSC/Persuaders (KS)     |
| _ | 2          | 0           | 3 | Eagles FOE 545 (IL)   | 0          | 2           | 8 | STL Stars Reloaded (MO) |
| _ | 1          | 1           | 4 | Florida-Onyx          | 2          | 0           | 9 | 50 Degrees 55's (MO)    |

#### Seeding for 50/55-Platinum Three-game-guarantee bracket commencing Saturday morning • See bracket

Format: Two (2) game Round Robin to seed 65-Platinum Three-game-guarantee bracket

Teams #1-2 play Best 2 of 3 Series for 40-Major Championship ON SATURDAY

Teams #3-9 play Three-game-guarantee bracket for 50-Major Championship

NOTE Team #9 plays "EXHIBITION" • Seeded last (#7) and cannot advance in bracket

• Team #9 earns 1st Place Awards & T.O.C. bid if they "win" all 3 bracket games played

Home Runs - Major = 6 per team per game, Outs 40-Major Best 2 of 3 = 8 per team per game, Outs

NOTE SSUSA Official Rulebook §9.5 (Retrieving Home Run Balls) will be strictly enforced.

Pitch Count - Batters start with "1-1" count (WITH waste foul) per SSUSA Rulebook §6.2 (Pitch Count)

Run Rules - Five runs per ½ inning at bat (except open inn.)

Mercy Rule - Fifteen (15) Runs after five innings (or 20 runs after 4 innings)

Time Limits - RR = 65 + open inn. • Bracket = 70 + open inn. • Championship game(s) = 80 + open inn.

Tie Breakers - Head to head (in full RR only), least runs allowed, run differential, coin toss