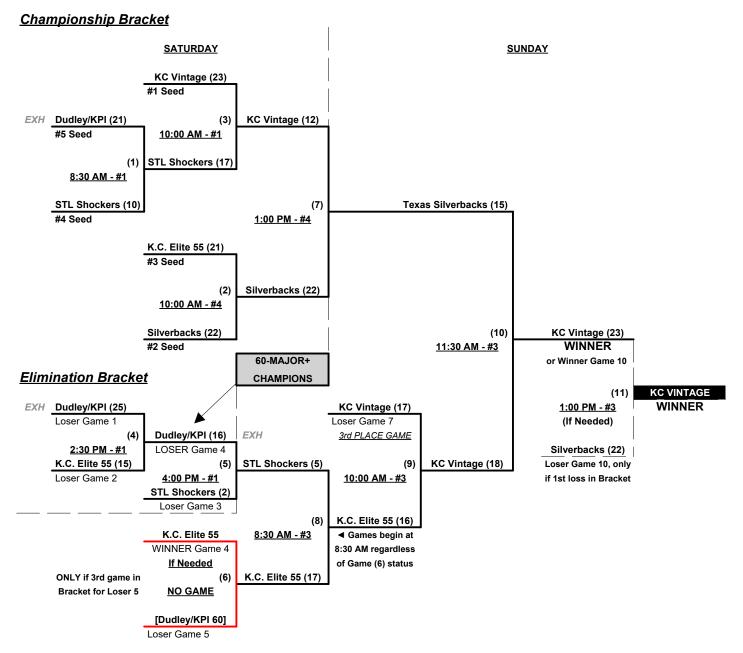

## Men's 55/60+ Platinum Division • 5 Teams

|   | <u>Win</u> | Loss |   |                           |
|---|------------|------|---|---------------------------|
|   | 1          | 1    | 1 | K.C. Elite 55's (MO)      |
|   | 2          | 0    | 2 | KC Vintage 55 (MO)        |
| • | 0          | 2    | 3 | STL. Shockers (MO)        |
|   | 1          | 1    | 4 | Texas Silverbacks         |
|   | 1          | 1    | 5 | Dudley Lightning/KPI (MO) |

## Friday • April 19, 2024 • Homefield Baseball Complex • Kansas City

Field address ▶ 1501 N. 90th Street - Kansas City, KS 66112

| Time     | # | Runs       | Team Name                 | Field | # | Runs | Team Name                 |
|----------|---|------------|---------------------------|-------|---|------|---------------------------|
| 9:00 AM  | 1 | 19         | K.C. Elite 55's (MO)      | 2     | 5 | 22   | Dudley Lightning/KPI (MO) |
| 10:30 AM | 5 | 13         | Dudley Lightning/KPI (MO) | 2     | 4 | 21   | Texas Silverbacks         |
| 12:00 PM | 3 | 9          | STL. Shockers (MO)        | 2     | 1 | 20   | K.C. Elite 55's (MO)      |
| 1:30 PM  | 4 | <u> 15</u> | Texas Silverbacks         | 2     | 2 | 16   | KC Vintage 55 (MO)        |
| 3:00 PM  | 2 | 16         | KC Vintage 55 (MO)        | 2     | 3 | 15   | STL. Shockers (MO)        |

#### Seeding for 55/60-Platinum Three-game-guarantee bracket commencing Saturday morning • See bracket

Format: Two (2) game Round Robin to seed 55/60-Platinum Three-game-guarantee bracket

NOTE Team #5 plays "EXHIBITION" • Seeded last (#5) and cannot advance in bracket

• Team #5 earns 1st Place Awards & T.O.C. bid if they "win" all 3 bracket games played

Home Runs - Major = 6 per team per game, Outs

**NOTE** SSUSA Official Rulebook §9.5 (Retrieving Home Run Balls) will be strictly enforced.