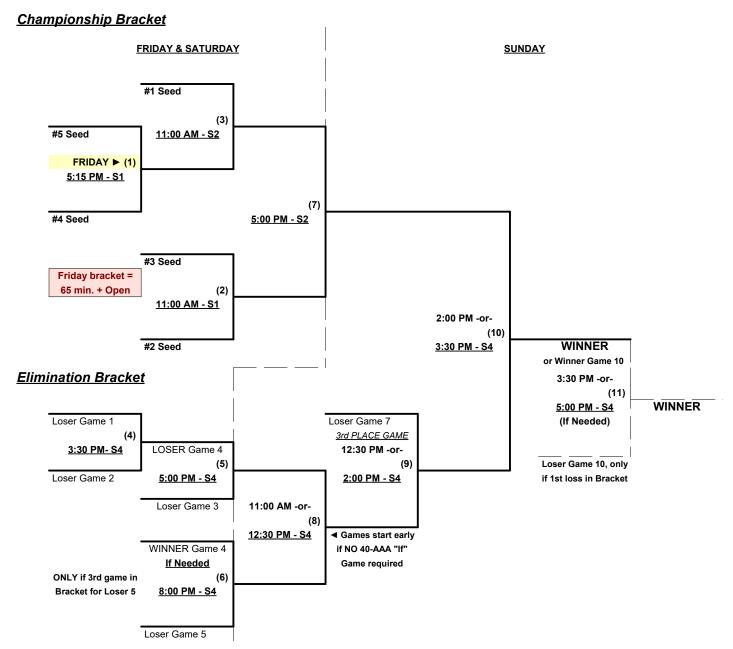

Seeding for 55/60-Gold Three-game-guarantee bracket commencing FRIDAY evening • See bracket for details

Format: Two (2) game Round Robin to seed 55/60-Gold Three-game-guarantee Bracket

Home Runs - AAA = 3 per team per game, Outs

NOTE SSUSA Official Rulebook §9.5 (Retrieving Home Run Balls) will be strictly enforced.

Pitch Count - Batters start with "1-1" count (WITH waste foul) per SSUSA Rulebook §6.2 (Pitch Count)

Run Rules - Five (5) runs per ½ inning at bat (except open inning)

Mercy Rule - Fifteen (15) runs after five (5) inn. (or 20 Runs after 4) ▼ Friday br

▼ Friday bracket = 65 + Open Inn.

Time Limits - RR = 65 + open inn. • Bracket = 70 + open inn. • Championship game(s) = 80 + open inn.

Tie Breakers - Head to head (in full RR only), least runs allowed, run differential, coin toss

Schedule Subject to Change at Discretion of Tournament and Field Directors

Rev. 03/06/2024

#### Men's 55/60+ Gold Division • 5 Teams

Rev. 03/06/2024