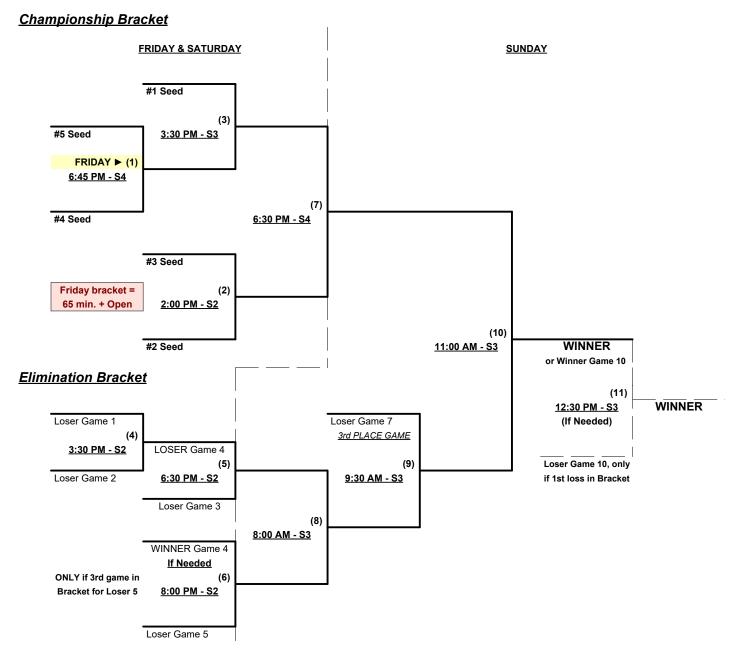

Seeding for 60-AAA Three-game-guarantee bracket commencing FRIDAY evening • See bracket for details

Format: Two (2) game Round Robin to seed 60-AAA Three-game-guarantee Bracket

Home Runs - AAA = 3 per team per game, Outs

NOTE SSUSA Official Rulebook §9.5 (Retrieving Home Run Balls) will be strictly enforced.

Pitch Count - Batters start with "1-1" count (WITH waste foul) per SSUSA Rulebook §6.2 (Pitch Count)

Run Rules - Five (5) runs per ½ inning at bat (except open inning)

Mercy Rule - Fifteen (15) runs after five (5) innings (or 20 Runs after 4) ▼ Friday bracket = 65 + Open Inn.

Time Limits - RR = 65 + open inn. • Bracket = 70 + open inn. • Championship game(s) = 80 + open inn.

Tie Breakers - Head to head (in full RR only), least runs allowed, run differential, coin toss

Schedule Subject to Change at Discretion of Tournament and Field Directors

Rev. 03/06/2024

### Men's 60+ AAA Division • 5 Teams