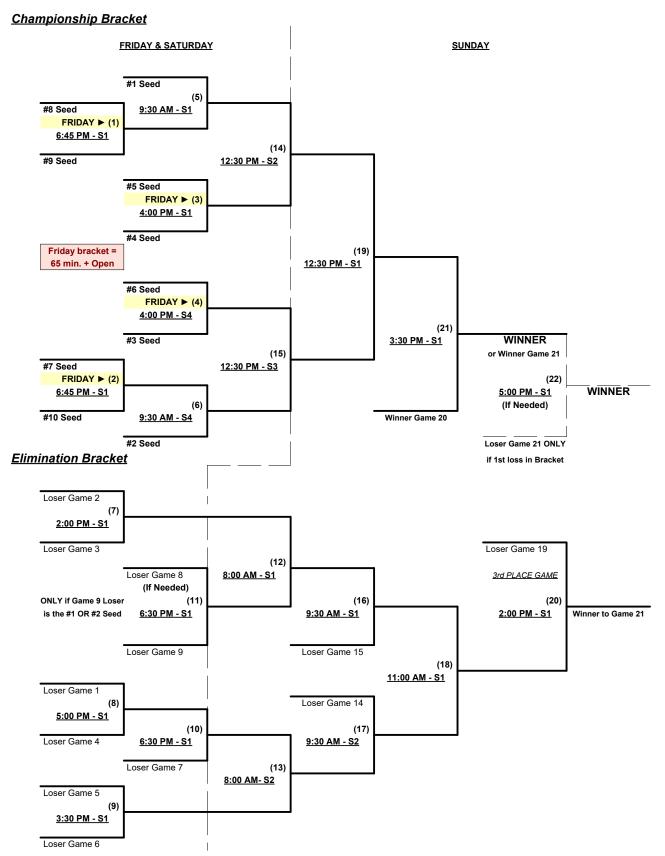

#### Men's 40+ Masters Major Division • 10 Teams

Rev. 03/06/2024

# Championship Bracket

Rev. 03/06/2024