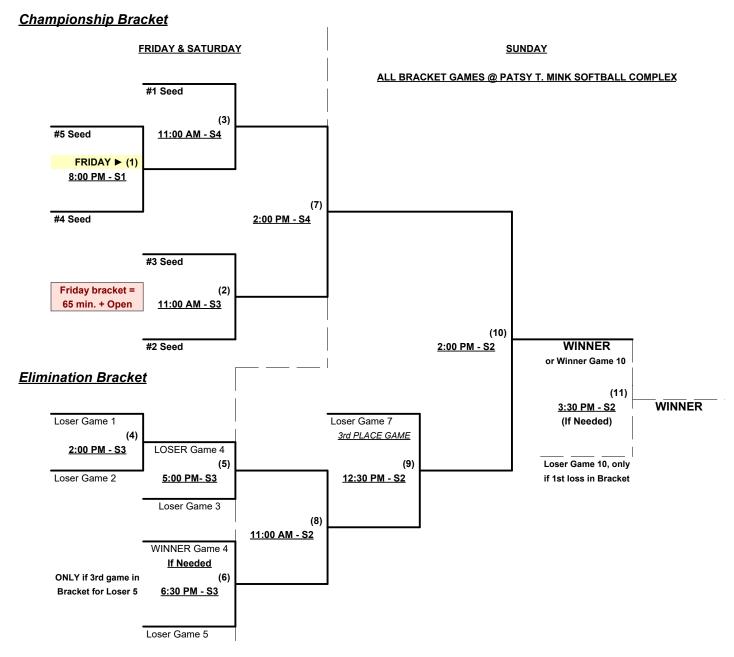

#1 wins, Runner-up earns 1st Place Awards and 2025 TOC bid

Home Runs - 40W-AAA = 3 per team per game, Outs

NOTE SSUSA Official Rulebook §9.5 (Retrieving Home Run Balls) will be strictly enforced.

Pitch Count - Batters start with "1-1" count (WITH waste foul) per SSUSA Rulebook §6.2 (Pitch Count)

Run Rules - Five (5) runs per ½ inning at bat (except open inning)

Mercy Rule - Fifteen (15) runs after five (5) innings (or 20 Runs after 4 innings)

Time Limits - RR = 65 + open inn. • Bracket = 70 + open inn. • Championship game(s) = 80 + open inn.

Tie Breakers - Head to head (in full RR only), least runs allowed, run differential, coin toss

Schedule Subject to Change at Discretion of Tournament and Field Directors



Rev. 03/06/2024

#### Women's 40+ Masters/50+ Gold Division • 5 Teams