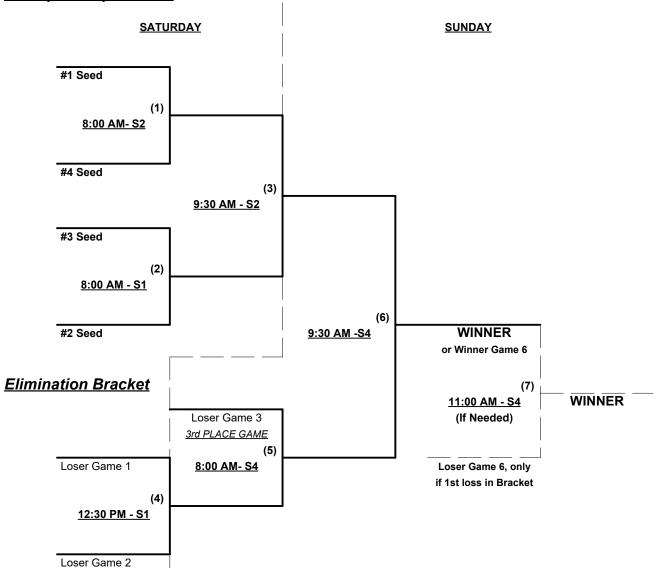

to seed 40-AAA Double Elimination Bracket

Home Runs - 40-AAA = 6 per team per game, Outs

NOTE SSUSA Official Rulebook §9.5 (Retrieving Home Run Balls) will be strictly enforced.

Pitch Count - Batters start with "1-1" count (WITH waste foul) per SSUSA Rulebook §6.2 (Pitch Count)

Run Rules - Five (5) runs per ½ inning at bat (except open inning)

Mercy Rule - Fifteen (15) runs after five (5) innings (or 20 Runs after 4 innings)

Time Limits - RR = 55 + open inn. • Bracket = 70 + open inn. • Championship game(s) = 80 + open inn.

Tie Breakers - Head to head (in full RR only), least runs allowed, run differential, coin toss

Schedule Subject to Change at Discretion of Tournament and Field Directors



Rev. 02/23/2024

#### Men's 40+ Masters AAA Division • 4 Teams

# Championship Bracket





Rev. 03/06/2024

### Women's 40+ Masters/50+ Gold Division • 5 Teams

| <u>Win</u> | <u>Loss</u> |   |                           | <u>Win</u> | <u>Loss</u> |   |                           |
|------------|-------------|---|---------------------------|------------|-------------|---|---------------------------|
|            | 1           | 1 | Not Today (NV)            |            | 1           | 4 | Touch Em All (HI)         |
|            |             | 2 | Poly Chics/Cali Gold (CA) |            |             | 5 | LOL-Legit OI' Ladies (CA) |
|            |             | 3 | Shut D (HI)               |            |             |   |                           |

#### Friday • March 8, 2024 • Makai Softball Field • Mililani

Field address ▶ 94-1150 Lanikuhana Ave. • Mililani, HI 96789